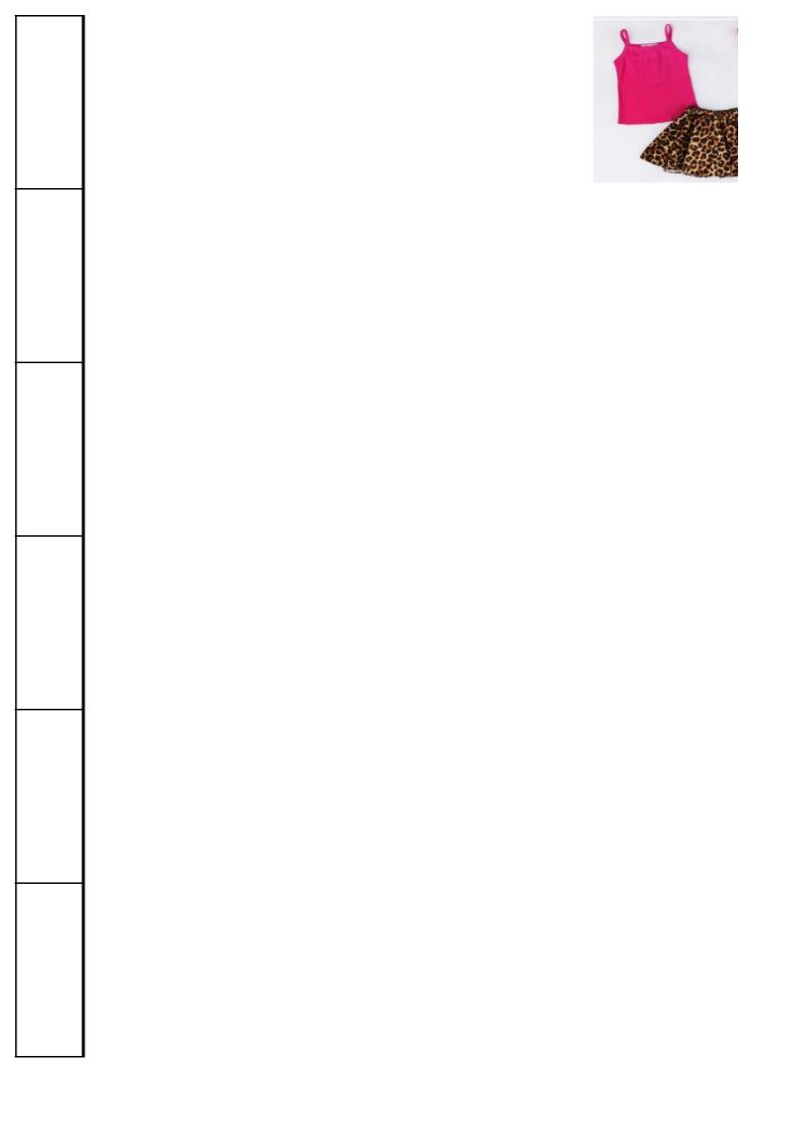

## **Quotation Sheet**

| No.      | Picture | Name    | Size                                   | Color                         | MOQ | Unit<br>price | Order<br>Quantity | Sub<br>Amount |
|----------|---------|---------|----------------------------------------|-------------------------------|-----|---------------|-------------------|---------------|
| ST-19628 |         | T-shirt | 90-100-<br>110-<br>120-<br>130-<br>140 | white,bla<br>ck,red,gr<br>een |     | \$4.65        |                   |               |
| ST-19629 |         | T-shirt | 90-100-<br>110-<br>120-<br>130-<br>140 | black,re<br>d,green           | 6   | \$4.45        |                   |               |
| ST-19630 | TREE    | T-shirt | 90-100-<br>110-<br>120-<br>130-<br>140 | navy,gre<br>y                 | 6   | \$2.98        |                   |               |
| ST-19631 |         | T-shirt | 90-100-<br>110-<br>120-<br>130-<br>140 | yellow,w<br>hite              | 6   | \$2.98        |                   |               |