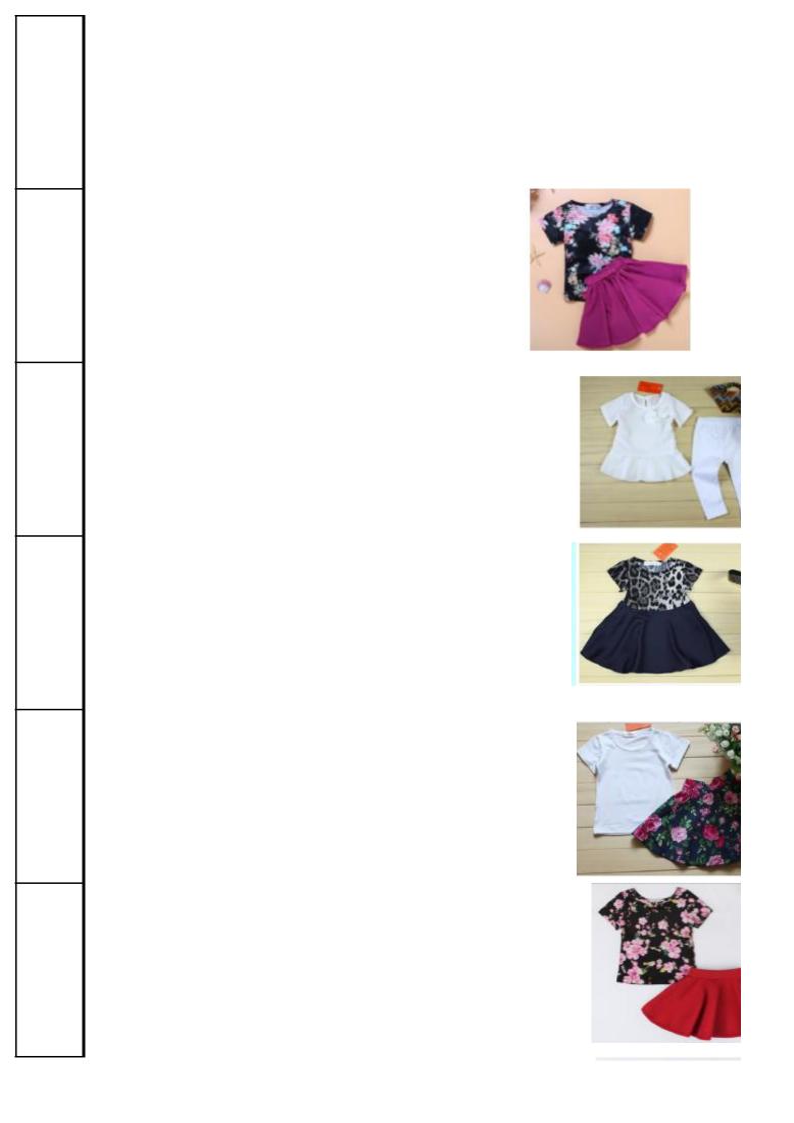

## **Quotation Sheet**

| No.      | Picture | Name    | Size                                   | Color                         | MOQ | Unit<br>price | Order<br>Quantity | Sub<br>Amount |
|----------|---------|---------|----------------------------------------|-------------------------------|-----|---------------|-------------------|---------------|
| ST-19628 |         | T-shirt | 90-100-<br>110-<br>120-<br>130-<br>140 | white,bla<br>ck,red,gr<br>een |     | \$4.65        |                   |               |
| ST-19629 |         | T-shirt | 90-100-<br>110-<br>120-<br>130-<br>140 | black,re<br>d,green           | 6   | \$4.45        |                   |               |
| ST-19630 | TREE    | T-shirt | 90-100-<br>110-<br>120-<br>130-<br>140 | navy,gre<br>y                 | 6   | \$2.98        |                   |               |
| ST-19631 |         | T-shirt | 90-100-<br>110-<br>120-<br>130-<br>140 | yellow,w<br>hite              | 6   | \$2.98        |                   |               |