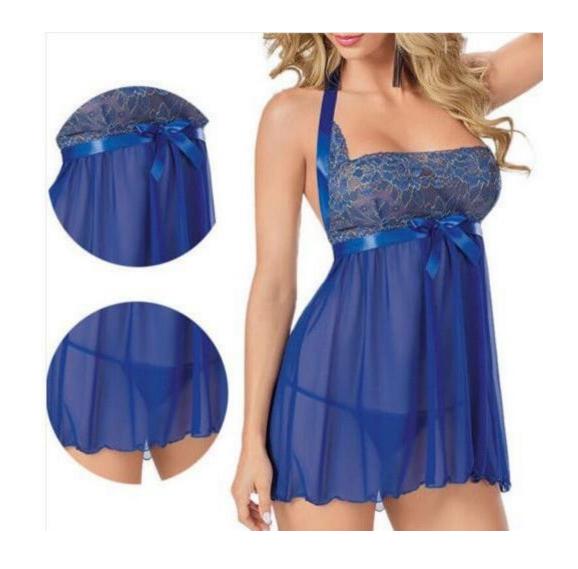

# Sexy Women Lingerie

## Our Advantage

Small Order Acceptable
Flexible Trade Method
Sorts of Fashion Design
Quality is our Culture

Fabric: 85% Polyester 15% Spandex

Size: S/M/L/XL/2XL

Color: white/blue

Fabric: 85% Polyamide 15% Spandex