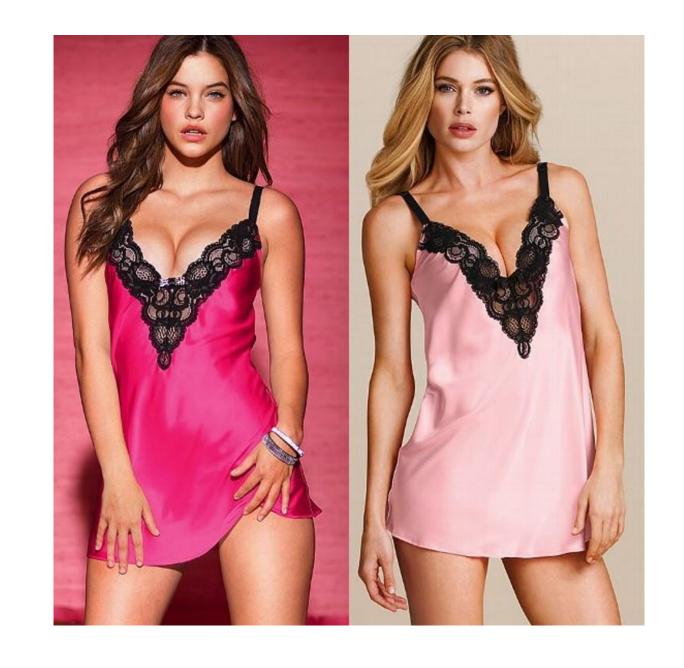

Fabric: 85% Polyester 15% Spandex

Size: L/XL

Color: black/white/red/purple/rose red

Fabric: 85% Polyester 15% Spandex

Size: M/L/XL/2XL

Color: black/white

Fabric: 85% Polyester 15% Spandex

Size: S/M/L/XL

Color: white/black

Fabric: 85% Polyester 15% Spandex

Size: M/L/XL

Color: red/rose red

Fabric: 85% Polyester 15% Spandex

Size: S/M/L/XL

Color: black/white

Packing Details: One piece per poly bag, final