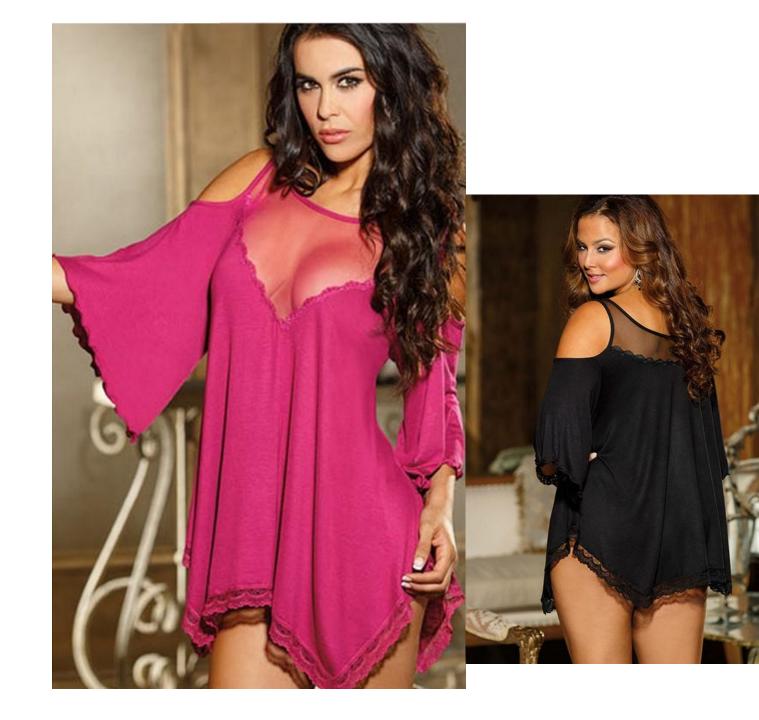

Size: 2XS/XS/S/M/L/XL/2XL/3XL

Color: As Image

Fabric: 80% Polyamide 20% Spandex

Size: free size

Color: black

Fabric: 95% Polyester 5% Spandex

Size: S/M/L

Color: black/white/purple

Fabric: 85% Polyester 15% Spandex

Size: L/XL

Color: black/white/red/purple/rose red

Fabric: 85% Polyester 15% Spandex

Size: M/L/XL/2XL

Color: black/white

Fabric: 85% Polyester 15% Spandex

Size: S/M/L/XL