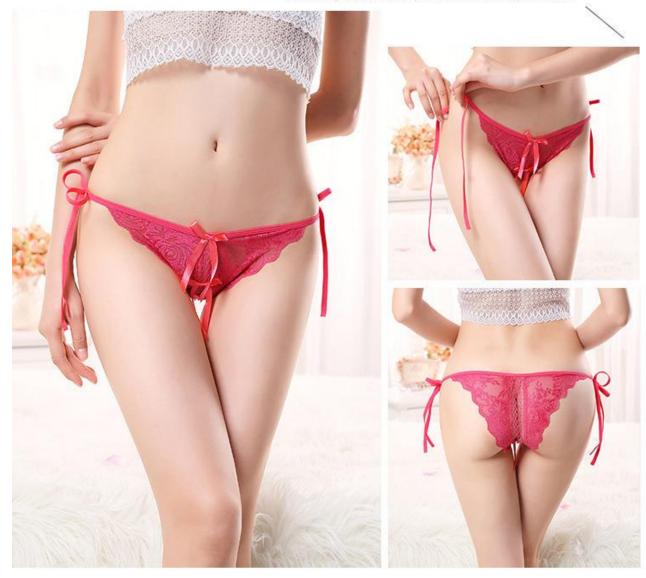

packed by carton

Fabric: 85% Polyester 15% Spandex

Size: S/M/L/XL/2XL

Color: white/black/purple

Fabric: 85% Polyester 15% Spandex

Size: M/L/XL/2XL

Color: 6 options

Fabric: 85% Polyester 15% Spandex

Size: M/L/XL

Color: 4 options

Fabric: 85% Polyester 15% Spandex

Size: M/L/XL/2XL

Color: 3 options

Fabric: 85% Polyester 15% Spandex

Size: M/L/XL/2XL/3XL

Color: black/red