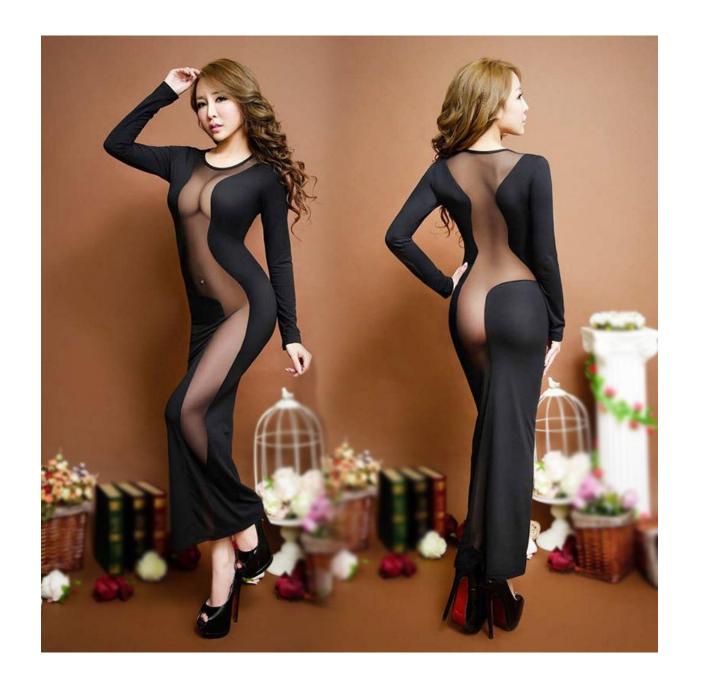

Size: 2XS/XS/S/M/L/XL/2XL/3XL

Color: As Image

Fabric: 80% Polyamide 20% Spandex

Size: free size

Color: black

Fabric: 95% Polyester 5% Spandex

Size: S/M/L

Color: black/white/purple