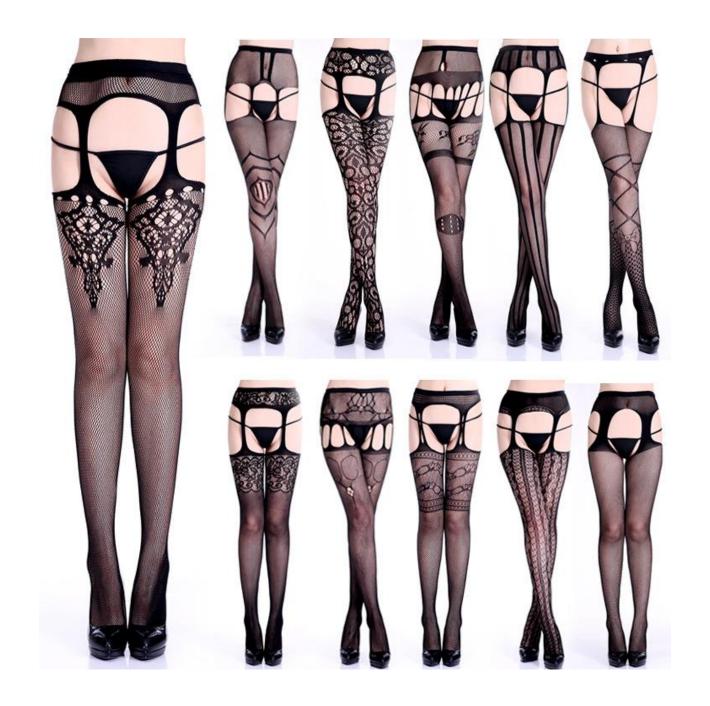

#### Mesh stocking

Fabric: 85% Polyester 15% Spandex

Size: free

Color: 6 options

Fabric: 85% Polyamide 15% Spandex

Size: free

Color: 6 options

Fabric: 85% Polyamide 15% Spandex

Size: free

Color: 9 options

Packing Details: One piece per poly bag, final packed by carton