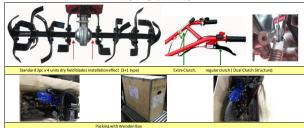

## TECHNICAL DETAILS

|                             |                      | .0 |
|-----------------------------|----------------------|----|
| MODEL No.                   | TL500GY              |    |
| Power Applied               | 6.5HP Engine         | Г  |
| Bore x Stroke               | 68 x 54              | 1  |
| Max. Power (Kw/rpm)         | 5.15/3600            | 1  |
| Fuel Capacity (L)           | 3.6                  | 1  |
| Fuel Type                   | Gasoline             | 1  |
| Oil Capacity (engine) (L)   | 0.6                  | 1  |
| Oil Capacity (gear box) (L) | 0.95                 | 1  |
| Fuel Consumption (G/Kw.h)   | ≤340                 | 1  |
| Starting System             | Recoil Start         | 1  |
| Working Width (mm)          | 500-1050             | 1  |
| Working Depth (mm)          | ≥100                 | 1  |
| Gear Shifting               | Fast-N-Slow-R        | 1  |
| Transmission                | Belt                 | 1  |
| Packing Size (mm)           | 830x450x830          | 1  |
| Packing Details             | Carton with brackets | 1  |
| N.W./G.W. (Kg)              | 82/86                | 1  |
| C1 - 1 - 1 C - C            | 250                  |    |