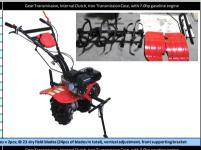

| tandard Configurations | 400-8 travel tires x 2 | pcs; Φ 32 dry field blades (24pcs of blades in total-3+1 type), vertical adjustment, front supporting brack |
|------------------------|------------------------|-------------------------------------------------------------------------------------------------------------|
|                        |                        |                                                                                                             |