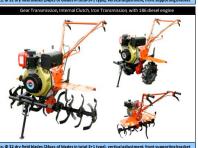

| MODEL No.     | 1WG6.3-135FC-Z | Gear Transmission, Internal Clutch, Iron Transmission, w | vith 186 diesel engine |
|---------------|----------------|----------------------------------------------------------|------------------------|
| Power Applied | 9.0HP Engine   | le .                                                     | -                      |

| Bore x Stroke                                  | 86x70                |        |
|------------------------------------------------|----------------------|--------|
| Max. Power (Kw/rpm)                            | 6.6/3600             |        |
| Fuel Capacity (L)                              | 5.5                  |        |
| Fuel Type                                      | Diesel               |        |
| Oil Capacity (engine) (L)                      | 1.65                 |        |
| Oil Capacity (gear box) (L)                    | 2.5                  |        |
| Fuel Consumption (G/Kw.h)                      | ≤282                 |        |
| Starting System                                | Recoil start         |        |
| Working Width (mm)                             | 1350                 |        |
| Working Depth (mm)                             | ≥100                 |        |
| Gear Shifting                                  | Fast-N-Slow-R        |        |
| Transmission                                   | Gear                 |        |
| Packing Size (mm)                              | 1020x560x840         |        |
| Packing Details                                | Carton with brackets |        |
| N.W./G.W. (Kg)                                 | 138/150              |        |
| Standard Configurations 400-8 travel tires x 2 |                      | pcs; ( |