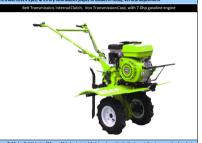

| MODEL NO.                   | 1WG4.0-105FQ-22      |
|-----------------------------|----------------------|
| Power Applied               | 7.0HP Engine         |
| Bore x Stroke               | 70x56                |
| Max. Power (Kw/rpm)         | 5.15/3600            |
| Fuel Capacity (L)           | 3.6                  |
| Fuel Type                   | Gasoline             |
| Oil Capacity (engine) (L)   | 0.6                  |
| Oil Capacity (gear box) (L) | 2.5                  |
| Fuel Consumption (G/Kw.h)   | ≤340                 |
| Starting System             | Recoil Start         |
| Working Width (mm)          | 900-1050             |
| Working Depth (mm)          | ≥100                 |
| Gear Shifting               | Fast-N-Slow-R        |
| Transmission                | Gear                 |
| Packing Size (mm)           | 1000x530x800         |
| Packing Details             | Carton with brackets |
| N.W./G.W. (Kg)              | 105/117              |