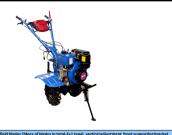

| MODEL No.                   | 1WG4.0-95FQ-DL       |
|-----------------------------|----------------------|
| Power Applied               | 7.0HP Engine         |
| Bore x Stroke               | 70x56                |
| Max. Power (Kw/rpm)         | 5.15/3600            |
| Fuel Capacity (L)           | 3.6                  |
| Fuel Type                   | Gasoline             |
| Oil Capacity (engine) (L)   | 0.6                  |
| Oil Capacity (gear box) (L) | 0.95                 |
| Fuel Consumption (G/Kw.h)   | ≤340                 |
| Starting System             | Recoil Start         |
| Working Width (mm)          | 900-1050             |
| Working Depth (mm)          | ≥100                 |
| Gear Shifting               | Fast-N-Slow-R        |
| Transmission                | Belt                 |
| Packing Size (mm)           | 830x450x830          |
| Packing Details             | Carton with brackets |
| N.W./G.W. (Kg)              | 99/111               |

| 10DEL No. | 1WG4.0-105FQ-Z1 | Gear Transmission, Internal Clutch, Iron Transmission Case, with 7.0hp gasoline engine |
|-----------|-----------------|----------------------------------------------------------------------------------------|

| Power Applied                                                                                                                                                                                                                                                                                                                                                                                                                                                                                                                                                                                                                                                                                                                                                                                                                                                                                                                                                                                                                                                                                                                                                                                                                                                                                                                                                                                                                                                                                                                                                                                                                                                                                                                                                                                                                                                                                                                                                                                                                                                                                                                  | 7.0HP Engine         |
|--------------------------------------------------------------------------------------------------------------------------------------------------------------------------------------------------------------------------------------------------------------------------------------------------------------------------------------------------------------------------------------------------------------------------------------------------------------------------------------------------------------------------------------------------------------------------------------------------------------------------------------------------------------------------------------------------------------------------------------------------------------------------------------------------------------------------------------------------------------------------------------------------------------------------------------------------------------------------------------------------------------------------------------------------------------------------------------------------------------------------------------------------------------------------------------------------------------------------------------------------------------------------------------------------------------------------------------------------------------------------------------------------------------------------------------------------------------------------------------------------------------------------------------------------------------------------------------------------------------------------------------------------------------------------------------------------------------------------------------------------------------------------------------------------------------------------------------------------------------------------------------------------------------------------------------------------------------------------------------------------------------------------------------------------------------------------------------------------------------------------------|----------------------|
| Bore x Stroke                                                                                                                                                                                                                                                                                                                                                                                                                                                                                                                                                                                                                                                                                                                                                                                                                                                                                                                                                                                                                                                                                                                                                                                                                                                                                                                                                                                                                                                                                                                                                                                                                                                                                                                                                                                                                                                                                                                                                                                                                                                                                                                  | 70x56                |
| Max. Power (Kw/rpm)                                                                                                                                                                                                                                                                                                                                                                                                                                                                                                                                                                                                                                                                                                                                                                                                                                                                                                                                                                                                                                                                                                                                                                                                                                                                                                                                                                                                                                                                                                                                                                                                                                                                                                                                                                                                                                                                                                                                                                                                                                                                                                            | 5.15/3600            |
| Fuel Capacity (L)                                                                                                                                                                                                                                                                                                                                                                                                                                                                                                                                                                                                                                                                                                                                                                                                                                                                                                                                                                                                                                                                                                                                                                                                                                                                                                                                                                                                                                                                                                                                                                                                                                                                                                                                                                                                                                                                                                                                                                                                                                                                                                              | 3.6                  |
| Fuel Type                                                                                                                                                                                                                                                                                                                                                                                                                                                                                                                                                                                                                                                                                                                                                                                                                                                                                                                                                                                                                                                                                                                                                                                                                                                                                                                                                                                                                                                                                                                                                                                                                                                                                                                                                                                                                                                                                                                                                                                                                                                                                                                      | Gasoline             |
| Oil Capacity (engine) (L)                                                                                                                                                                                                                                                                                                                                                                                                                                                                                                                                                                                                                                                                                                                                                                                                                                                                                                                                                                                                                                                                                                                                                                                                                                                                                                                                                                                                                                                                                                                                                                                                                                                                                                                                                                                                                                                                                                                                                                                                                                                                                                      | 0.6                  |
| Oil Capacity (gear box) (L)                                                                                                                                                                                                                                                                                                                                                                                                                                                                                                                                                                                                                                                                                                                                                                                                                                                                                                                                                                                                                                                                                                                                                                                                                                                                                                                                                                                                                                                                                                                                                                                                                                                                                                                                                                                                                                                                                                                                                                                                                                                                                                    | 2.5                  |
| Fuel Consumption (G/Kw.h)                                                                                                                                                                                                                                                                                                                                                                                                                                                                                                                                                                                                                                                                                                                                                                                                                                                                                                                                                                                                                                                                                                                                                                                                                                                                                                                                                                                                                                                                                                                                                                                                                                                                                                                                                                                                                                                                                                                                                                                                                                                                                                      | ≤340                 |
| Starting System                                                                                                                                                                                                                                                                                                                                                                                                                                                                                                                                                                                                                                                                                                                                                                                                                                                                                                                                                                                                                                                                                                                                                                                                                                                                                                                                                                                                                                                                                                                                                                                                                                                                                                                                                                                                                                                                                                                                                                                                                                                                                                                | Recoil Start         |
| Working Width (mm)                                                                                                                                                                                                                                                                                                                                                                                                                                                                                                                                                                                                                                                                                                                                                                                                                                                                                                                                                                                                                                                                                                                                                                                                                                                                                                                                                                                                                                                                                                                                                                                                                                                                                                                                                                                                                                                                                                                                                                                                                                                                                                             | 900-1050             |
| Working Depth (mm)                                                                                                                                                                                                                                                                                                                                                                                                                                                                                                                                                                                                                                                                                                                                                                                                                                                                                                                                                                                                                                                                                                                                                                                                                                                                                                                                                                                                                                                                                                                                                                                                                                                                                                                                                                                                                                                                                                                                                                                                                                                                                                             | ≥100                 |
| Gear Shifting                                                                                                                                                                                                                                                                                                                                                                                                                                                                                                                                                                                                                                                                                                                                                                                                                                                                                                                                                                                                                                                                                                                                                                                                                                                                                                                                                                                                                                                                                                                                                                                                                                                                                                                                                                                                                                                                                                                                                                                                                                                                                                                  | Fast-N-Slow-R        |
| Transmission                                                                                                                                                                                                                                                                                                                                                                                                                                                                                                                                                                                                                                                                                                                                                                                                                                                                                                                                                                                                                                                                                                                                                                                                                                                                                                                                                                                                                                                                                                                                                                                                                                                                                                                                                                                                                                                                                                                                                                                                                                                                                                                   | Gear                 |
| Packing Size (mm)                                                                                                                                                                                                                                                                                                                                                                                                                                                                                                                                                                                                                                                                                                                                                                                                                                                                                                                                                                                                                                                                                                                                                                                                                                                                                                                                                                                                                                                                                                                                                                                                                                                                                                                                                                                                                                                                                                                                                                                                                                                                                                              | 1000x530x800         |
| Packing Details                                                                                                                                                                                                                                                                                                                                                                                                                                                                                                                                                                                                                                                                                                                                                                                                                                                                                                                                                                                                                                                                                                                                                                                                                                                                                                                                                                                                                                                                                                                                                                                                                                                                                                                                                                                                                                                                                                                                                                                                                                                                                                                | Carton with brackets |
| N.W./G.W. (Kg)                                                                                                                                                                                                                                                                                                                                                                                                                                                                                                                                                                                                                                                                                                                                                                                                                                                                                                                                                                                                                                                                                                                                                                                                                                                                                                                                                                                                                                                                                                                                                                                                                                                                                                                                                                                                                                                                                                                                                                                                                                                                                                                 | 98/110               |
| Carrollo de Carrol | 250 6                |

| MODEL NO.                   | 1WG4.0-105FQ-22      |
|-----------------------------|----------------------|
| Power Applied               | 7.0HP Engine         |
| Bore x Stroke               | 70x56                |
| Max. Power (Kw/rpm)         | 5.15/3600            |
| Fuel Capacity (L)           | 3.6                  |
| Fuel Type                   | Gasoline             |
| Oil Capacity (engine) (L)   | 0.6                  |
| Oil Capacity (gear box) (L) | 2.5                  |
| Fuel Consumption (G/Kw.h)   | ≤340                 |
| Starting System             | Recoil Start         |
| Working Width (mm)          | 900-1050             |
| Working Depth (mm)          | ≥100                 |
| Gear Shifting               | Fast-N-Slow-R        |
| Transmission                | Gear                 |
| Packing Size (mm)           | 1000x530x800         |
| Packing Details             | Carton with brackets |
| N.W./G.W. (Kg)              | 105/117              |