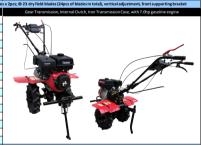

## TECHNICAL DETAILS

|                             |                      | .0 |
|-----------------------------|----------------------|----|
| MODEL No.                   | TL500GY              |    |
| Power Applied               | 6.5HP Engine         | Г  |
| Bore x Stroke               | 68 x 54              | 1  |
| Max. Power (Kw/rpm)         | 5.15/3600            | 1  |
| Fuel Capacity (L)           | 3.6                  | 1  |
| Fuel Type                   | Gasoline             | 1  |
| Oil Capacity (engine) (L)   | 0.6                  | 1  |
| Oil Capacity (gear box) (L) | 0.95                 | 1  |
| Fuel Consumption (G/Kw.h)   | ≤340                 | 1  |
| Starting System             | Recoil Start         | 1  |
| Working Width (mm)          | 500-1050             | 1  |
| Working Depth (mm)          | ≥100                 | 1  |
| Gear Shifting               | Fast-N-Slow-R        | 1  |
| Transmission                | Belt                 | 1  |
| Packing Size (mm)           | 830x450x830          | 1  |
| Packing Details             | Carton with brackets | 1  |
| N.W./G.W. (Kg)              | 82/86                | 1  |
| C1 - 1 - 1 C - C            | 250                  |    |

| tandard Configurations | 400-8 travel tires x 2 | pcs; Φ 32 dry field blades (24pcs of blades in total-3+1 type), vertical adjustment, front supporting brack |
|------------------------|------------------------|-------------------------------------------------------------------------------------------------------------|
|                        |                        |                                                                                                             |