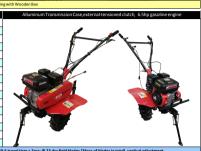

| MODEL No.                   | 1WG4.0-95FQ-DL       |
|-----------------------------|----------------------|
| Power Applied               | 7.0HP Engine         |
| Bore x Stroke               | 70x56                |
| Max. Power (Kw/rpm)         | 5.15/3600            |
| Fuel Capacity (L)           | 3.6                  |
| Fuel Type                   | Gasoline             |
| Oil Capacity (engine) (L)   | 0.6                  |
| Oil Capacity (gear box) (L) | 0.95                 |
| Fuel Consumption (G/Kw.h)   | ≤340                 |
| Starting System             | Recoil Start         |
| Working Width (mm)          | 900-1050             |
| Working Depth (mm)          | ≥100                 |
| Gear Shifting               | Fast-N-Slow-R        |
| Transmission                | Belt                 |
| Packing Size (mm)           | 830x450x830          |
| Packing Details             | Carton with brackets |
| N.W./G.W. (Kg)              | 99/111               |

| 10DEL No. | 1WG4.0-105FQ-Z1 | Gear Transmission, Internal Clutch, Iron Transmission Case, with 7.0hp gasoline engine |
|-----------|-----------------|----------------------------------------------------------------------------------------|

| Power Applied                                                                                                                                                                                                                                                                                                                                                                                                                                                                                                                                                                                                                                                                                                                                                                                                                                                                                                                                                                                                                                                                                                                                                                                                                                                                                                                                                                                                                                                                                                                                                                                                                                                                                                                                                                                                                                                                                                                                                                                                                                                                                                                  | 7.0HP Engine         |
|--------------------------------------------------------------------------------------------------------------------------------------------------------------------------------------------------------------------------------------------------------------------------------------------------------------------------------------------------------------------------------------------------------------------------------------------------------------------------------------------------------------------------------------------------------------------------------------------------------------------------------------------------------------------------------------------------------------------------------------------------------------------------------------------------------------------------------------------------------------------------------------------------------------------------------------------------------------------------------------------------------------------------------------------------------------------------------------------------------------------------------------------------------------------------------------------------------------------------------------------------------------------------------------------------------------------------------------------------------------------------------------------------------------------------------------------------------------------------------------------------------------------------------------------------------------------------------------------------------------------------------------------------------------------------------------------------------------------------------------------------------------------------------------------------------------------------------------------------------------------------------------------------------------------------------------------------------------------------------------------------------------------------------------------------------------------------------------------------------------------------------|----------------------|
| Bore x Stroke                                                                                                                                                                                                                                                                                                                                                                                                                                                                                                                                                                                                                                                                                                                                                                                                                                                                                                                                                                                                                                                                                                                                                                                                                                                                                                                                                                                                                                                                                                                                                                                                                                                                                                                                                                                                                                                                                                                                                                                                                                                                                                                  | 70x56                |
| Max. Power (Kw/rpm)                                                                                                                                                                                                                                                                                                                                                                                                                                                                                                                                                                                                                                                                                                                                                                                                                                                                                                                                                                                                                                                                                                                                                                                                                                                                                                                                                                                                                                                                                                                                                                                                                                                                                                                                                                                                                                                                                                                                                                                                                                                                                                            | 5.15/3600            |
| Fuel Capacity (L)                                                                                                                                                                                                                                                                                                                                                                                                                                                                                                                                                                                                                                                                                                                                                                                                                                                                                                                                                                                                                                                                                                                                                                                                                                                                                                                                                                                                                                                                                                                                                                                                                                                                                                                                                                                                                                                                                                                                                                                                                                                                                                              | 3.6                  |
| Fuel Type                                                                                                                                                                                                                                                                                                                                                                                                                                                                                                                                                                                                                                                                                                                                                                                                                                                                                                                                                                                                                                                                                                                                                                                                                                                                                                                                                                                                                                                                                                                                                                                                                                                                                                                                                                                                                                                                                                                                                                                                                                                                                                                      | Gasoline             |
| Oil Capacity (engine) (L)                                                                                                                                                                                                                                                                                                                                                                                                                                                                                                                                                                                                                                                                                                                                                                                                                                                                                                                                                                                                                                                                                                                                                                                                                                                                                                                                                                                                                                                                                                                                                                                                                                                                                                                                                                                                                                                                                                                                                                                                                                                                                                      | 0.6                  |
| Oil Capacity (gear box) (L)                                                                                                                                                                                                                                                                                                                                                                                                                                                                                                                                                                                                                                                                                                                                                                                                                                                                                                                                                                                                                                                                                                                                                                                                                                                                                                                                                                                                                                                                                                                                                                                                                                                                                                                                                                                                                                                                                                                                                                                                                                                                                                    | 2.5                  |
| Fuel Consumption (G/Kw.h)                                                                                                                                                                                                                                                                                                                                                                                                                                                                                                                                                                                                                                                                                                                                                                                                                                                                                                                                                                                                                                                                                                                                                                                                                                                                                                                                                                                                                                                                                                                                                                                                                                                                                                                                                                                                                                                                                                                                                                                                                                                                                                      | ≤340                 |
| Starting System                                                                                                                                                                                                                                                                                                                                                                                                                                                                                                                                                                                                                                                                                                                                                                                                                                                                                                                                                                                                                                                                                                                                                                                                                                                                                                                                                                                                                                                                                                                                                                                                                                                                                                                                                                                                                                                                                                                                                                                                                                                                                                                | Recoil Start         |
| Working Width (mm)                                                                                                                                                                                                                                                                                                                                                                                                                                                                                                                                                                                                                                                                                                                                                                                                                                                                                                                                                                                                                                                                                                                                                                                                                                                                                                                                                                                                                                                                                                                                                                                                                                                                                                                                                                                                                                                                                                                                                                                                                                                                                                             | 900-1050             |
| Working Depth (mm)                                                                                                                                                                                                                                                                                                                                                                                                                                                                                                                                                                                                                                                                                                                                                                                                                                                                                                                                                                                                                                                                                                                                                                                                                                                                                                                                                                                                                                                                                                                                                                                                                                                                                                                                                                                                                                                                                                                                                                                                                                                                                                             | ≥100                 |
| Gear Shifting                                                                                                                                                                                                                                                                                                                                                                                                                                                                                                                                                                                                                                                                                                                                                                                                                                                                                                                                                                                                                                                                                                                                                                                                                                                                                                                                                                                                                                                                                                                                                                                                                                                                                                                                                                                                                                                                                                                                                                                                                                                                                                                  | Fast-N-Slow-R        |
| Transmission                                                                                                                                                                                                                                                                                                                                                                                                                                                                                                                                                                                                                                                                                                                                                                                                                                                                                                                                                                                                                                                                                                                                                                                                                                                                                                                                                                                                                                                                                                                                                                                                                                                                                                                                                                                                                                                                                                                                                                                                                                                                                                                   | Gear                 |
| Packing Size (mm)                                                                                                                                                                                                                                                                                                                                                                                                                                                                                                                                                                                                                                                                                                                                                                                                                                                                                                                                                                                                                                                                                                                                                                                                                                                                                                                                                                                                                                                                                                                                                                                                                                                                                                                                                                                                                                                                                                                                                                                                                                                                                                              | 1000x530x800         |
| Packing Details                                                                                                                                                                                                                                                                                                                                                                                                                                                                                                                                                                                                                                                                                                                                                                                                                                                                                                                                                                                                                                                                                                                                                                                                                                                                                                                                                                                                                                                                                                                                                                                                                                                                                                                                                                                                                                                                                                                                                                                                                                                                                                                | Carton with brackets |
| N.W./G.W. (Kg)                                                                                                                                                                                                                                                                                                                                                                                                                                                                                                                                                                                                                                                                                                                                                                                                                                                                                                                                                                                                                                                                                                                                                                                                                                                                                                                                                                                                                                                                                                                                                                                                                                                                                                                                                                                                                                                                                                                                                                                                                                                                                                                 | 98/110               |
| Carrollo de Carrol | 250 6                |