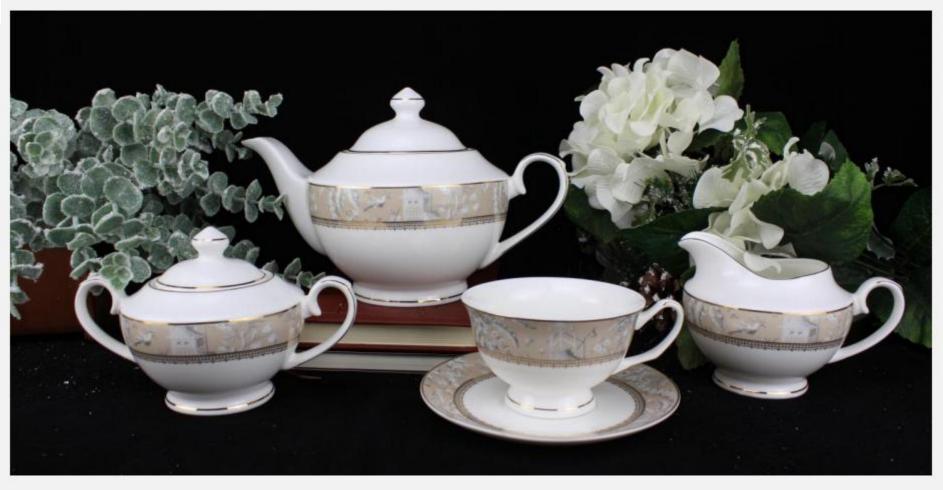

➤ **Production line**:tea sets, coffee sets, mug&cup,dinnerware,gift ware and other collections

**▶** Advantage products: teapots,coffee pots,cup&saucer

> MOQ per item :depends on product , 2000 for normal shape

➤ **Lead time:** 60days for normal time,75 days for peak season

**Raw material used:** New Bone China/Super White Porcelain

➤ Decal certificates approved: FDA, LFGB, 84 /500/EEC, CA PROP 65

We oriented in the high-end market with a wide variety of ceramic products, including: tea sets, coffee sets, mug & cup, dinnerware, gift ware and other collections.

Teasets, coffee sets & cup&saucer are our advantage products.

Our products are unsurpassed luster and whiteness as well as superior translucency by sourcing the most refined material and the most delicate craftsmanship