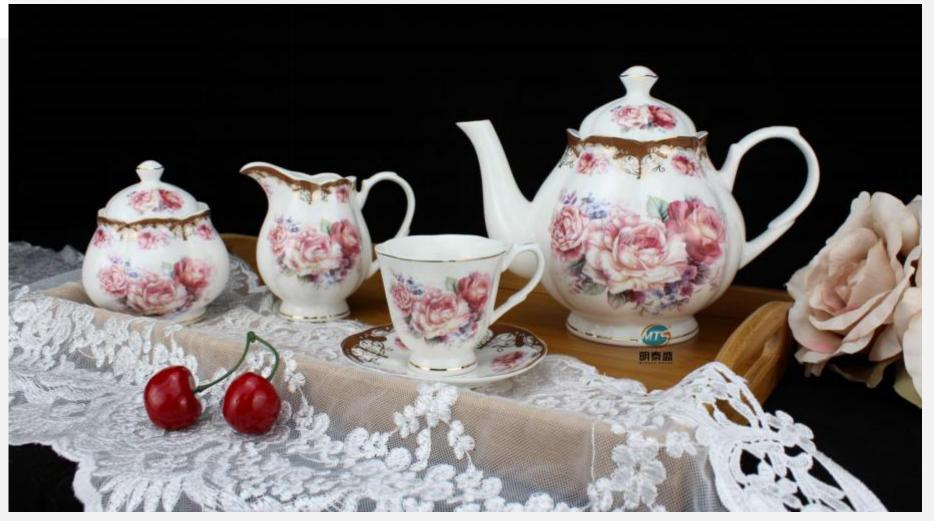

➤ **Production line**:tea sets, coffee sets, mug&cup,dinnerware,gift ware and other collections

**▶** Advantage products: teapots,coffee pots,cup&saucer

> MOQ per item :depends on product , 2000 for normal shape

➤ **Lead time:** 60days for normal time,75 days for peak season

**Raw material used:** New Bone China/Super White Porcelain

➤ Decal certificates approved: FDA, LFGB, 84 /500/EEC, CA PROP 65

We oriented in the high-end market with a wide variety of ceramic products, including: tea sets, coffee sets, mug & cup, dinnerware, gift ware and other collections.

Teasets, coffee sets & cup&saucer are our advantage products.

Our products are unsurpassed luster and whiteness as well as superior translucency by sourcing the most refined material and the most delicate craftsmanship