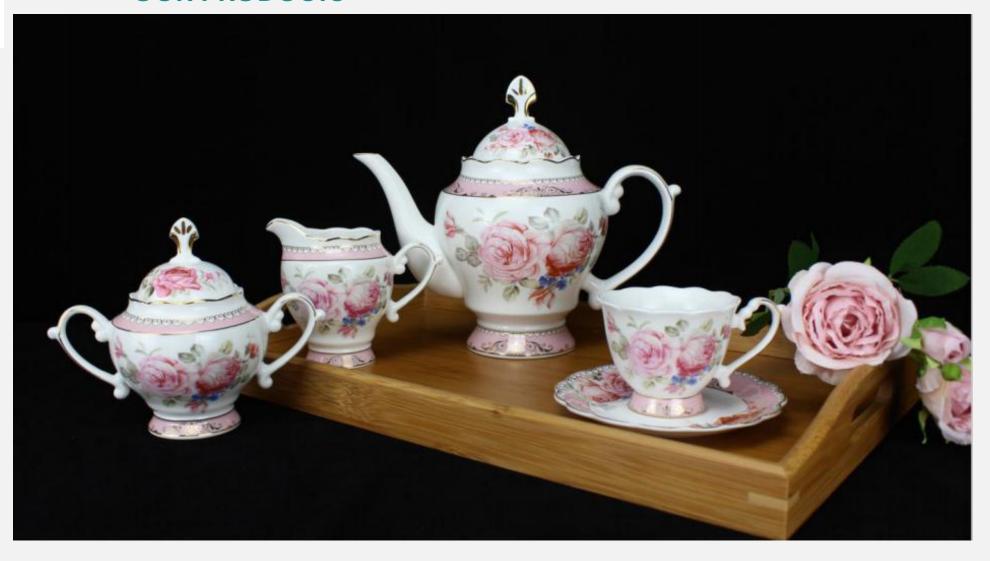

➤ **Production line**:tea sets, coffee sets, mug&cup,dinnerware,gift ware and other collections

**▶** Advantage products: teapots,coffee pots,cup&saucer

> MOQ per item :depends on product , 2000 for normal shape

Teasets, coffee sets & cup&saucer are our advantage products.

Our products are unsurpassed luster and whiteness as well as superior translucency by sourcing the most refined material and the most delicate craftsmanship