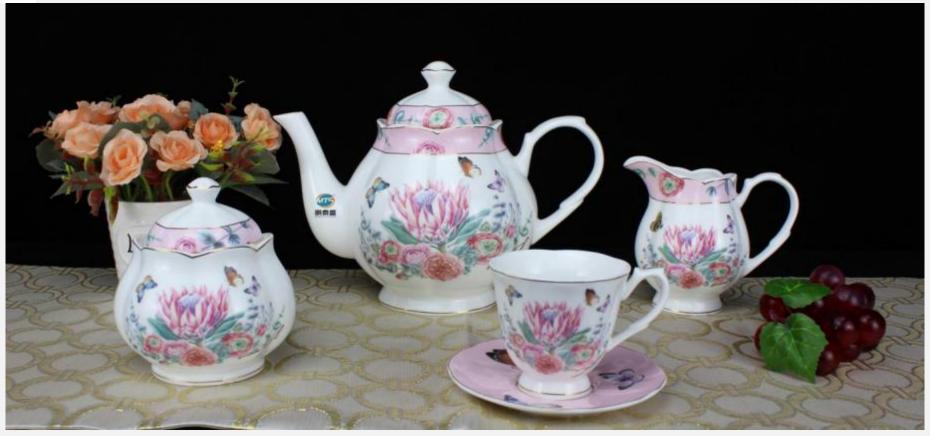

➤ **Production line**:tea sets, coffee sets, mug&cup,dinnerware,gift ware and other collections

**▶** Advantage products: teapots,coffee pots,cup&saucer

> MOQ per item :depends on product , 2000 for normal shape

➤ **Lead time:** 60days for normal time,75 days for peak season

**Raw material used:** New Bone China/Super White Porcelain

➤ Decal certificates approved: FDA, LFGB, 84 /500/EEC, CA PROP 65

We oriented in the high-end market with a wide variety of ceramic products, including: tea sets, coffee sets, mug & cup, dinnerware, gift ware and other collections.

Teasets, coffee sets & cup&saucer are our advantage products.

Our products are unsurpassed luster and whiteness as well as superior translucency by sourcing the most refined material and the most delicate craftsmanship