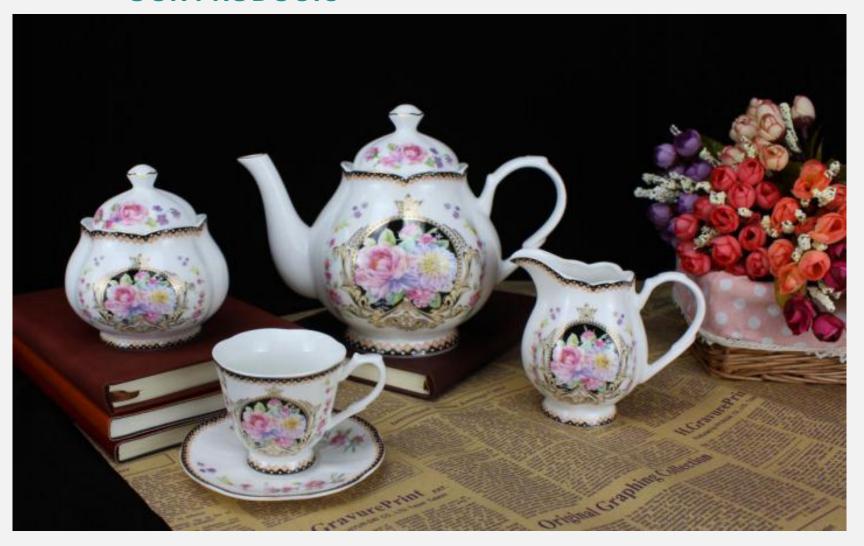

&saucer

> MOQ per item :depends on product , 2000 for normal shape

➤ **Lead time:** 60days for normal time,75 days for peak season

**Raw material used:** New Bone China/Super White Porcelain

➤ Decal certificates approved: FDA, LFGB, 84 /500/EEC, CA PROP 65





We oriented in the high-end market with a wide variety of ceramic products, including: tea sets, coffee sets, mug & cup, dinnerware, gift ware and other collections.

Teasets, coffee sets & cup&saucer are our advantage products.

Our products are unsurpassed luster and whiteness as well as superior translucency by sourcing the most refined material and the most delicate craftsmanship



































































































































































#### **COLOUR BOX REFERENCE**