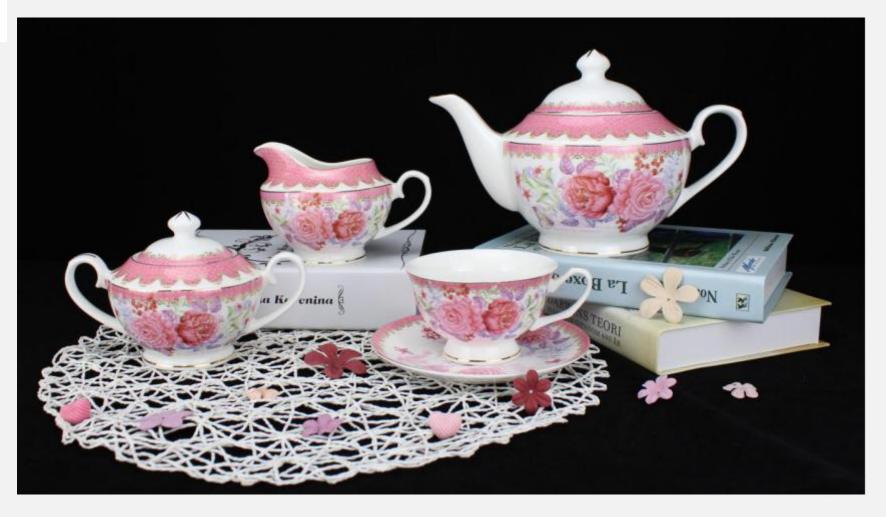

,cup&saucer

> MOQ per item :depends on product , 2000 for normal shape

➤ **Lead time:** 60days for normal time,75 days for peak season

**Raw material used:** New Bone China/Super White Porcelain

➤ Decal certificates approved: FDA, LFGB, 84 /500/EEC, CA PROP 65





We oriented in the high-end market with a wide variety of ceramic products, including: tea sets, coffee sets, mug & cup, dinnerware, gift ware and other collections.

Teasets, coffee sets & cup&saucer are our advantage products.

Our products are unsurpassed luster and whiteness as well as superior translucency by sourcing the most refined material and the most delicate craftsmanship



































































































































































#### **COLOUR BOX REFERENCE**