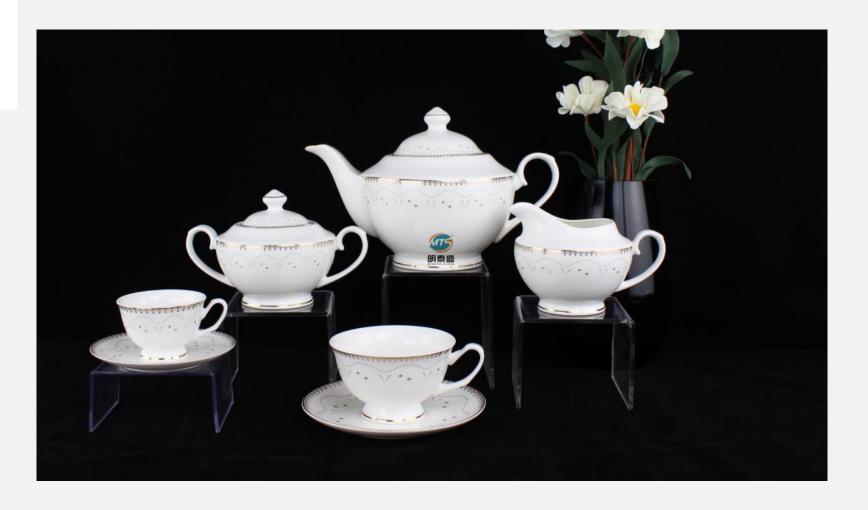

➤ **Production line**:tea sets, coffee sets, mug&cup,dinnerware,gift ware and other collections

**▶** Advantage products: teapots,coffee pots,cup&saucer

> MOQ per item :depends on product , 2000 for normal shape

➤ **Lead time:** 60days for normal time,75 days for peak season

**Raw material used:** New Bone China/Super White Porcelain

➤ Decal certificates approved: FDA, LFGB, 84 /500/EEC, CA PROP 65

We oriented in the high-end market with a wide variety of ceramic products, including: tea sets, coffee sets, mug & cup, dinnerware, gift ware and other collections.

Teasets, coffee sets & cup&saucer are our advantage products.

Our products are unsurpassed luster and whiteness as well as superior translucency by sourcing the most refined material and the most delicate craftsmanship