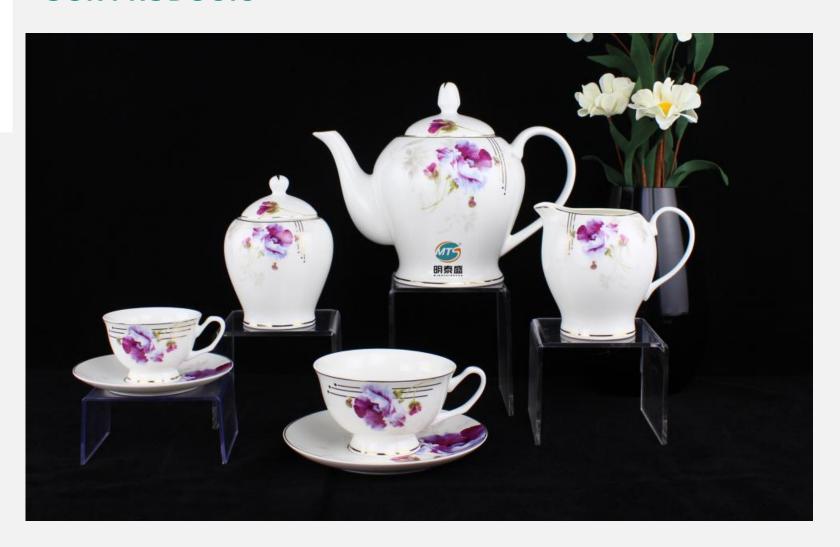

➤ **Production line**:tea sets, coffee sets, mug&cup,dinnerware,gift ware and other collections

**▶** Advantage products: teapots,coffee pots,cup&saucer

> MOQ per item :depends on product , 2000 for normal shape

Teasets, coffee sets & cup&saucer are our advantage products.

Our products are unsurpassed luster and whiteness as well as superior translucency by sourcing the most refined material and the most delicate craftsmanship