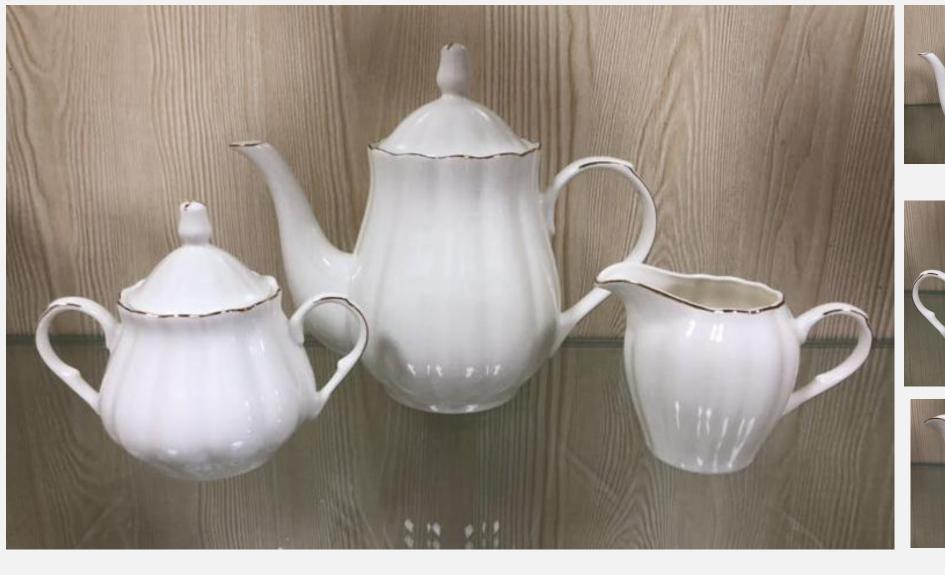

➤ **Production line**:tea sets, coffee sets, mug&cup,dinnerware,gift ware and other collections

**▶** Advantage products: teapots,coffee pots,cup&saucer

> MOQ per item :depends on product , 2000 for normal shape

Teasets, coffee sets & cup&saucer are our advantage products.

Our products are unsurpassed luster and whiteness as well as superior translucency by sourcing the most refined material and the most delicate craftsmanship