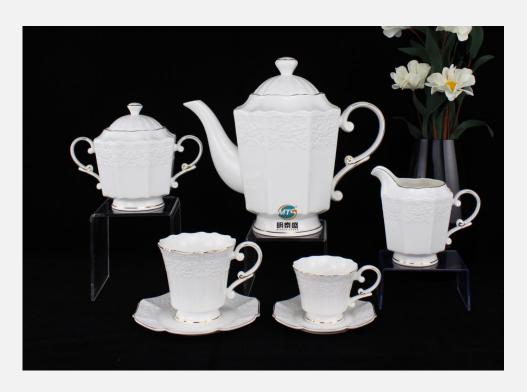

➤ **Production line**:tea sets, coffee sets, mug&cup,dinnerware,gift ware and other collections

**▶** Advantage products: teapots,coffee pots,cup&saucer

> MOQ per item :depends on product , 2000 for normal shape

Teasets, coffee sets & cup&saucer are our advantage products.

Our products are unsurpassed luster and whiteness as well as superior translucency by sourcing the most refined material and the most delicate craftsmanship