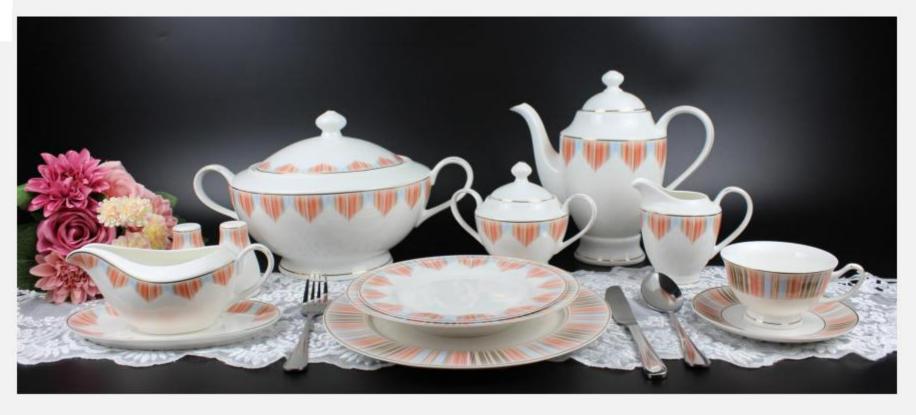

➤ **Production line**:tea sets, coffee sets, mug&cup,dinnerware,gift ware and other collections

**▶** Advantage products: teapots,coffee pots,cup&saucer

> MOQ per item :depends on product , 2000 for normal shape

➤ **Lead time:** 60days for normal time,75 days for peak season

**Raw material used:** New Bone China/Super White Porcelain

➤ Decal certificates approved: FDA, LFGB, 84 /500/EEC, CA PROP 65

We oriented in the high-end market with a wide variety of ceramic products, including: tea sets, coffee sets, mug & cup, dinnerware, gift ware and other collections.

Teasets, coffee sets & cup&saucer are our advantage products.

Our products are unsurpassed luster and whiteness as well as superior translucency by sourcing the most refined material and the most delicate craftsmanship