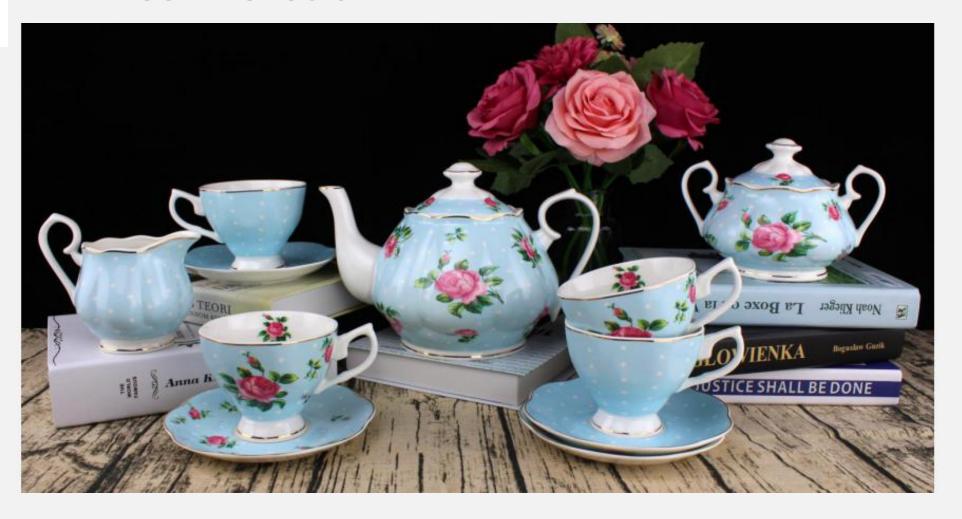

> MOQ per item :depends on product , 2000 for normal shape

➤ **Lead time:** 60days for normal time,75 days for peak season

**Raw material used:** New Bone China/Super White Porcelain

➤ Decal certificates approved: FDA, LFGB, 84 /500/EEC, CA PROP 65





We oriented in the high-end market with a wide variety of ceramic products, including: tea sets, coffee sets, mug & cup, dinnerware, gift ware and other collections.

Teasets, coffee sets & cup&saucer are our advantage products.

Our products are unsurpassed luster and whiteness as well as superior translucency by sourcing the most refined material and the most delicate craftsmanship



































































































































































#### **COLOUR BOX REFERENCE**