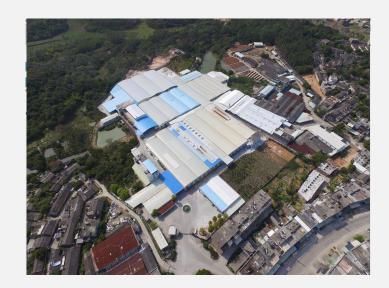

#### **OUR FACTORY**

**BASIC INFORMATION** 

**▶ Business Type:** Manufacturer/Exporter

**▶Brand**: MINGTAISHENG

➤ Year of establishment : 2004

> Factory location : Raoping Chaozhou

➤ Factory size: 70000M²

>Annual Capacity: \$2.9 million per month or 83 \* 40HQ/month