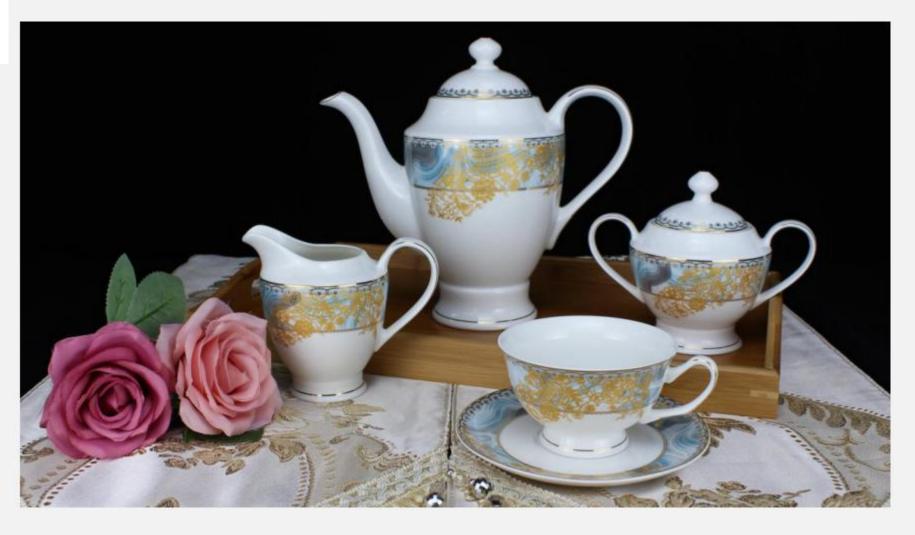

➤ **Production line**:tea sets, coffee sets, mug&cup,dinnerware,gift ware and other collections

**▶** Advantage products: teapots,coffee pots,cup&saucer

> MOQ per item :depends on product , 2000 for normal shape

➤ **Lead time:** 60days for normal time,75 days for peak season

**Raw material used:** New Bone China/Super White Porcelain

➤ Decal certificates approved: FDA, LFGB, 84 /500/EEC, CA PROP 65

We oriented in the high-end market with a wide variety of ceramic products, including: tea sets, coffee sets, mug & cup, dinnerware, gift ware and other collections.

Teasets, coffee sets & cup&saucer are our advantage products.

Our products are unsurpassed luster and whiteness as well as superior translucency by sourcing the most refined material and the most delicate craftsmanship