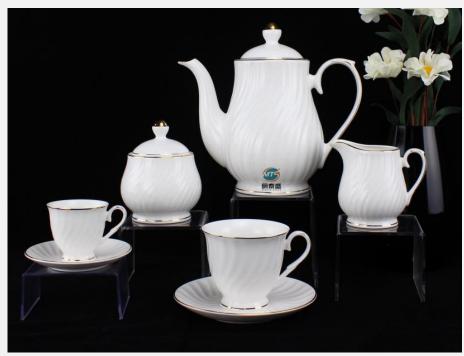

➤ **Production line**:tea sets, coffee sets, mug&cup,dinnerware,gift ware and other collections

**▶** Advantage products: teapots,coffee pots,cup&saucer

> MOQ per item :depends on product , 2000 for normal shape

Teasets, coffee sets & cup&saucer are our advantage products.

Our products are unsurpassed luster and whiteness as well as superior translucency by sourcing the most refined material and the most delicate craftsmanship