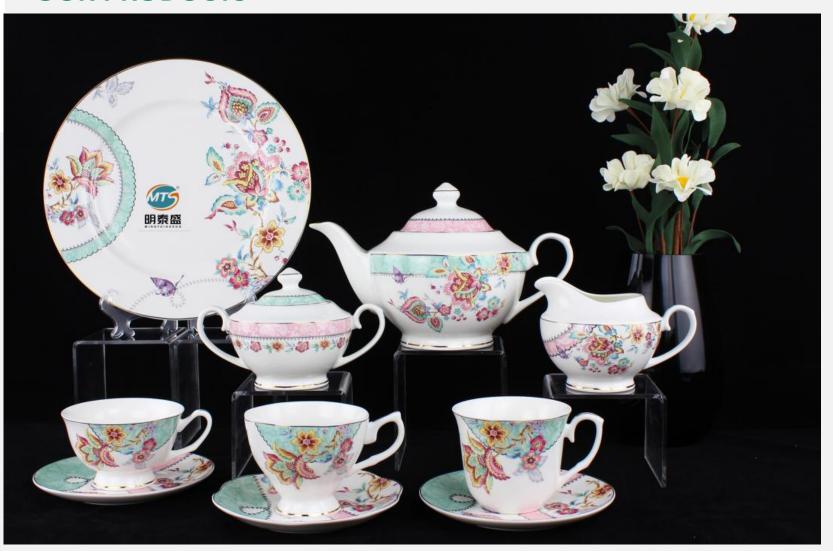

➤ **Production line**:tea sets, coffee sets, mug&cup,dinnerware,gift ware and other collections

**▶** Advantage products: teapots,coffee pots,cup&saucer

> MOQ per item :depends on product , 2000 for normal shape

➤ **Lead time:** 60days for normal time,75 days for peak season

**Raw material used:** New Bone China/Super White Porcelain

➤ Decal certificates approved: FDA, LFGB, 84 /500/EEC, CA PROP 65

We oriented in the high-end market with a wide variety of ceramic products, including: tea sets, coffee sets, mug & cup, dinnerware, gift ware and other collections.

Teasets, coffee sets & cup&saucer are our advantage products.

Our products are unsurpassed luster and whiteness as well as superior translucency by sourcing the most refined material and the most delicate craftsmanship