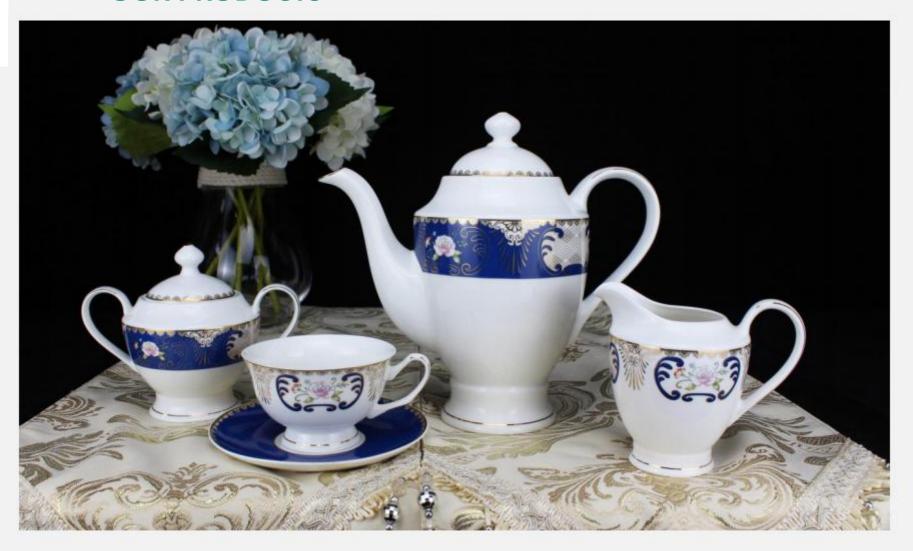

➤ **Production line**:tea sets, coffee sets, mug&cup,dinnerware,gift ware and other collections

**▶** Advantage products: teapots,coffee pots,cup&saucer

> MOQ per item :depends on product , 2000 for normal shape

➤ **Lead time:** 60days for normal time,75 days for peak season

**Raw material used:** New Bone China/Super White Porcelain

➤ Decal certificates approved: FDA, LFGB, 84 /500/EEC, CA PROP 65

We oriented in the high-end market with a wide variety of ceramic products, including: tea sets, coffee sets, mug & cup, dinnerware, gift ware and other collections.

Teasets, coffee sets & cup&saucer are our advantage products.

Our products are unsurpassed luster and whiteness as well as superior translucency by sourcing the most refined material and the most delicate craftsmanship