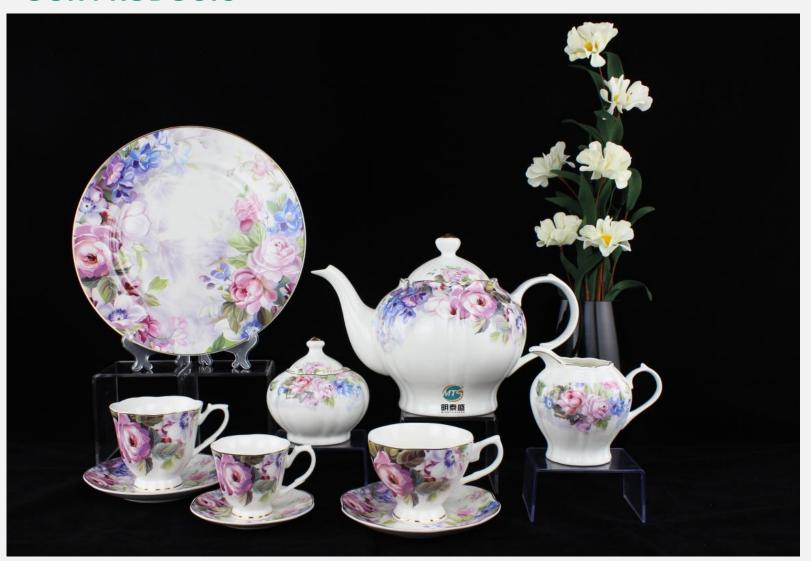

➤ **Production line**:tea sets, coffee sets, mug&cup,dinnerware,gift ware and other collections

**▶** Advantage products: teapots,coffee pots,cup&saucer

> MOQ per item :depends on product , 2000 for normal shape

➤ **Lead time:** 60days for normal time,75 days for peak season

**Raw material used:** New Bone China/Super White Porcelain

➤ Decal certificates approved: FDA, LFGB, 84 /500/EEC, CA PROP 65

We oriented in the high-end market with a wide variety of ceramic products, including: tea sets, coffee sets, mug & cup, dinnerware, gift ware and other collections.

Teasets, coffee sets & cup&saucer are our advantage products.

Our products are unsurpassed luster and whiteness as well as superior translucency by sourcing the most refined material and the most delicate craftsmanship