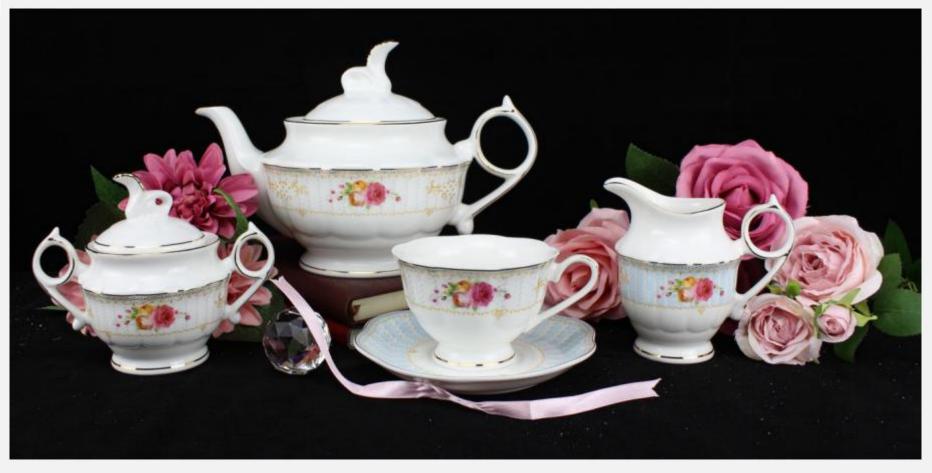

➤ **Production line**:tea sets, coffee sets, mug&cup,dinnerware,gift ware and other collections

**▶** Advantage products: teapots,coffee pots,cup&saucer

> MOQ per item :depends on product , 2000 for normal shape

Teasets, coffee sets & cup&saucer are our advantage products.

Our products are unsurpassed luster and whiteness as well as superior translucency by sourcing the most refined material and the most delicate craftsmanship