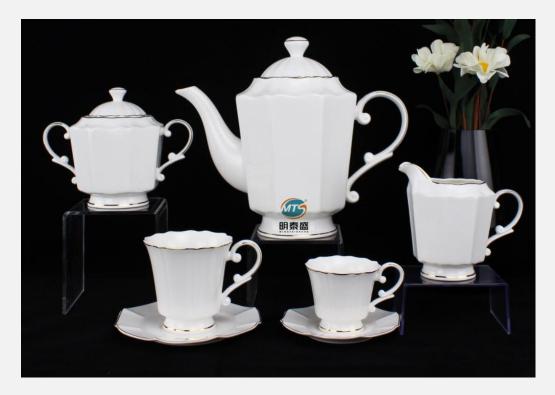

➤ **Production line**:tea sets, coffee sets, mug&cup,dinnerware,gift ware and other collections

**▶** Advantage products: teapots,coffee pots,cup&saucer

> MOQ per item :depends on product , 2000 for normal shape

Teasets, coffee sets & cup&saucer are our advantage products.

Our products are unsurpassed luster and whiteness as well as superior translucency by sourcing the most refined material and the most delicate craftsmanship