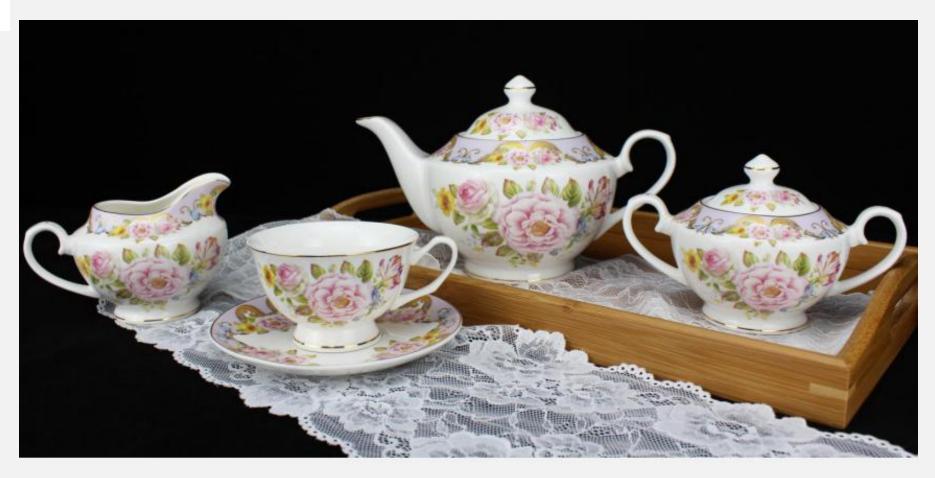

➤ **Production line**:tea sets, coffee sets, mug&cup,dinnerware,gift ware and other collections

**▶** Advantage products: teapots,coffee pots,cup&saucer

> MOQ per item :depends on product , 2000 for normal shape

Teasets, coffee sets & cup&saucer are our advantage products.

Our products are unsurpassed luster and whiteness as well as superior translucency by sourcing the most refined material and the most delicate craftsmanship