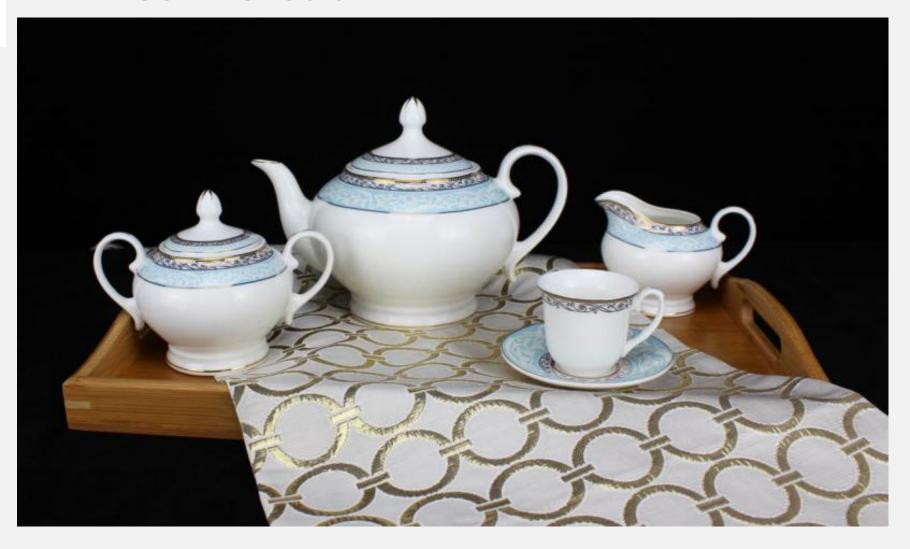

➤ **Production line**:tea sets, coffee sets, mug&cup,dinnerware,gift ware and other collections

**▶** Advantage products: teapots,coffee pots,cup&saucer

> MOQ per item :depends on product , 2000 for normal shape

Teasets, coffee sets & cup&saucer are our advantage products.

Our products are unsurpassed luster and whiteness as well as superior translucency by sourcing the most refined material and the most delicate craftsmanship