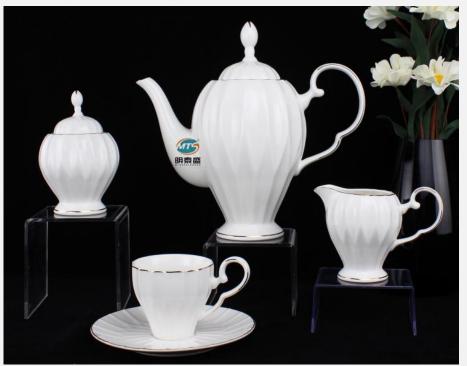

➤ **Production line**:tea sets, coffee sets, mug&cup,dinnerware,gift ware and other collections

**▶** Advantage products: teapots,coffee pots,cup&saucer

> MOQ per item :depends on product , 2000 for normal shape

Teasets, coffee sets & cup&saucer are our advantage products.

Our products are unsurpassed luster and whiteness as well as superior translucency by sourcing the most refined material and the most delicate craftsmanship