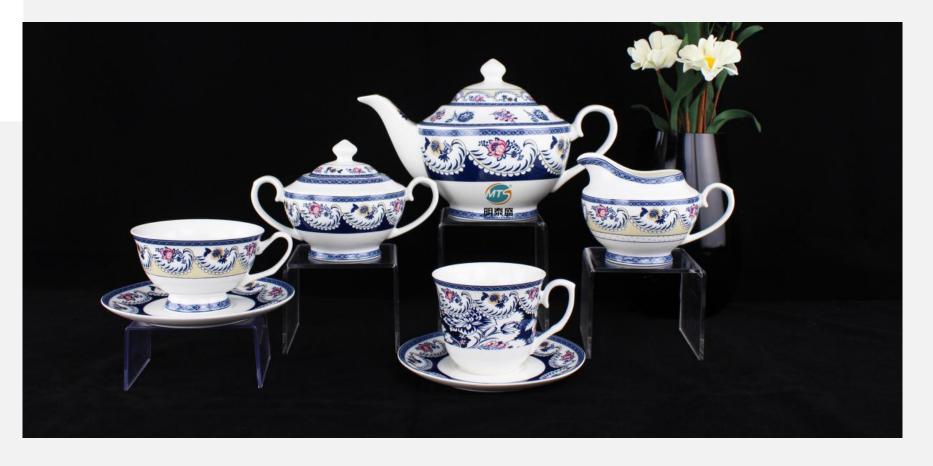

➤ **Production line**:tea sets, coffee sets, mug&cup,dinnerware,gift ware and other collections

**▶** Advantage products: teapots,coffee pots,cup&saucer

> MOQ per item :depends on product , 2000 for normal shape

➤ **Lead time:** 60days for normal time,75 days for peak season

**Raw material used:** New Bone China/Super White Porcelain

➤ Decal certificates approved: FDA, LFGB, 84 /500/EEC, CA PROP 65

We oriented in the high-end market with a wide variety of ceramic products, including: tea sets, coffee sets, mug & cup, dinnerware, gift ware and other collections.

Teasets, coffee sets & cup&saucer are our advantage products.

Our products are unsurpassed luster and whiteness as well as superior translucency by sourcing the most refined material and the most delicate craftsmanship