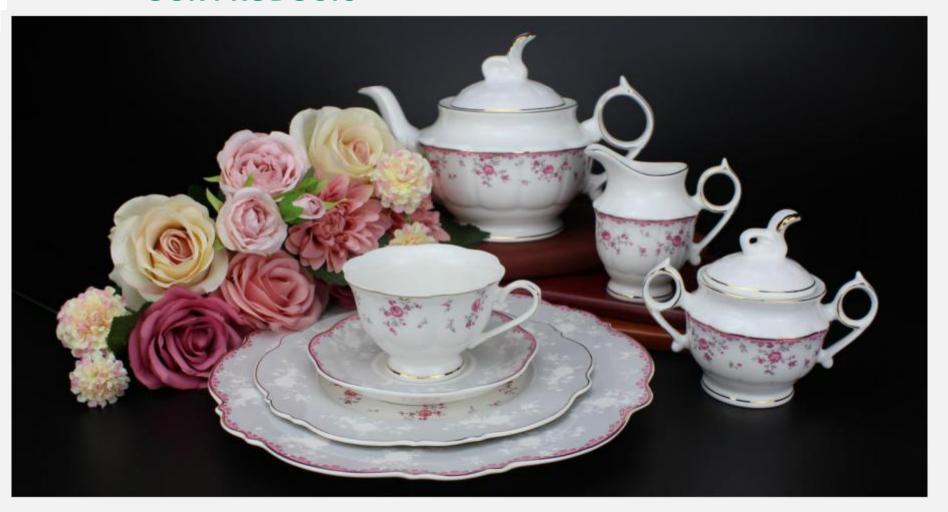

➤ **Production line**:tea sets, coffee sets, mug&cup,dinnerware,gift ware and other collections

**▶** Advantage products: teapots,coffee pots,cup&saucer

> MOQ per item :depends on product , 2000 for normal shape

Teasets, coffee sets & cup&saucer are our advantage products.

Our products are unsurpassed luster and whiteness as well as superior translucency by sourcing the most refined material and the most delicate craftsmanship