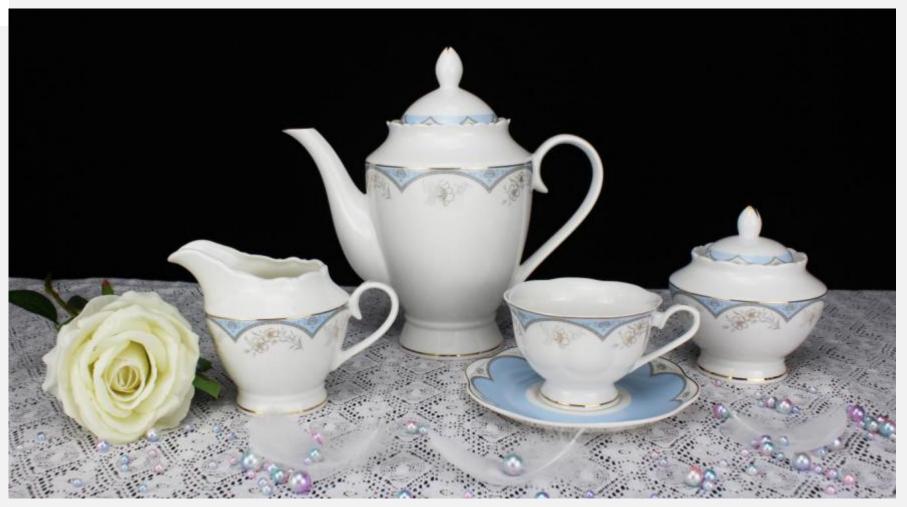

➤ **Production line**:tea sets, coffee sets, mug&cup,dinnerware,gift ware and other collections

**▶** Advantage products: teapots,coffee pots,cup&saucer

> MOQ per item :depends on product , 2000 for normal shape

➤ **Lead time:** 60days for normal time,75 days for peak season

**Raw material used:** New Bone China/Super White Porcelain

➤ Decal certificates approved: FDA, LFGB, 84 /500/EEC, CA PROP 65

We oriented in the high-end market with a wide variety of ceramic products, including: tea sets, coffee sets, mug & cup, dinnerware, gift ware and other collections.

Teasets, coffee sets & cup&saucer are our advantage products.

Our products are unsurpassed luster and whiteness as well as superior translucency by sourcing the most refined material and the most delicate craftsmanship