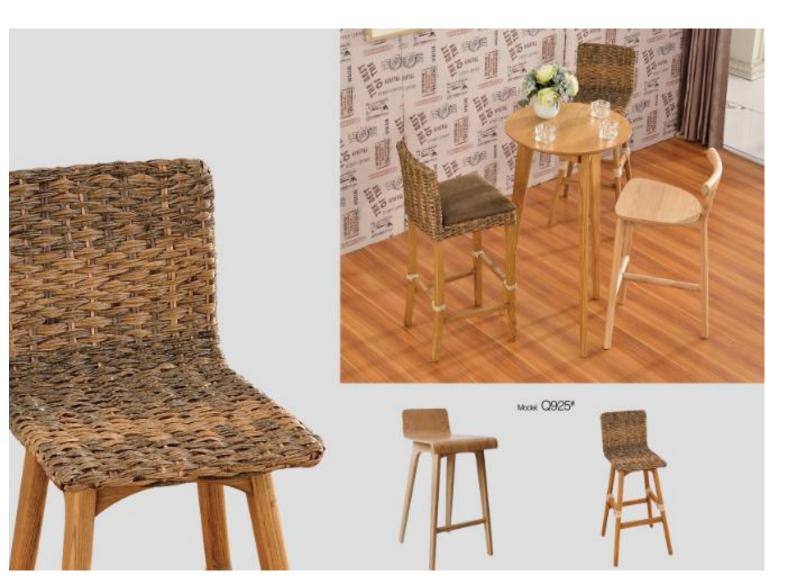

# 4. WOODEN TABLE

#### **Smart Bench-Wooden Leg**

#### **Leisure Table**

#### **Leisure Table**

Product Offering

#### **Leisure Table**

尺寸: \$80x75cm