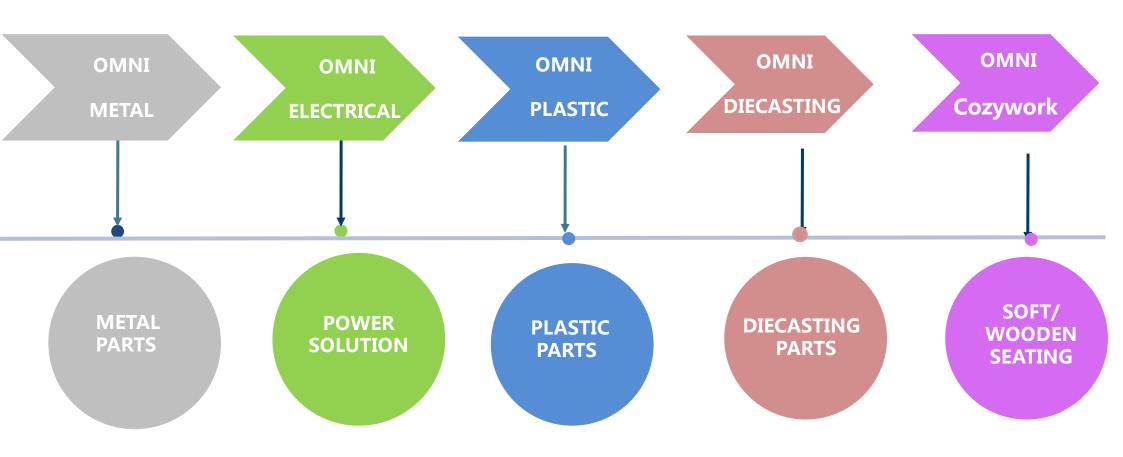

#### Cozywork

**Product Offering** 

- Introduction
- Soft Seating
- Leisure Chair
- Wooden Table

## 1. INTRODUTION

- Omni as one leading manufacturer of soft seating was founded in 2008,
   and located in Nantong, close to Shanghai. It was controlled by Omni Group
- Facility size:120000 square meters
- More than 450 employees, including 25 R&D engineers
- Local after-service center in Dallas.

we have complete process from design, molds making, so we are able to accept your ideas and designs for your office furniture .

Product Offering

#### **Elements Brands**



#### **Ability**



Product Offering

#### **Ability**

# Material Sorting





Product Offering

#### **Ability**

#### Wood Workshop





Product Offering

#### **Ability**



#### Wood Workshop



Product Offering

#### **Ability**

#### Wood Workshop Sanding



Product Offering

#### **Ability**



# Carcass Workshop



Product Offering

#### **Ability**



#### **Carcass Workshop**



Product Offering

#### **Ability**



# Painting Workshop

Product Offering

#### **Ability**

# UV Painting Workshop for door and frame





Product Offering

#### **Ability**

#### Finished Products Warehouse



# 2. SOFT SEATING



























Product Offering



## 3. LEISURE CHAIR



























# 4. WOODEN TABLE

#### **Smart Bench-Wooden Leg**



#### **Leisure Table**