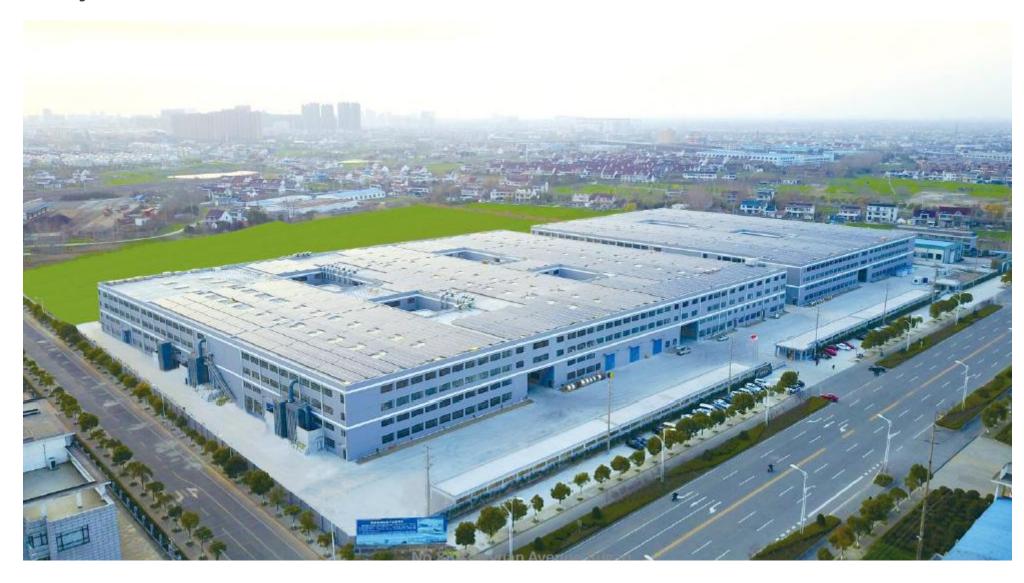

## 1. INTRODUTION

- Omni as one leading manufacturer of soft seating was founded in 2008,
   and located in Nantong, close to Shanghai. It was controlled by Omni Group
- Facility size:120000 square meters
- More than 450 employees, including 25 R&D engineers
- Local after-service center in Dallas.