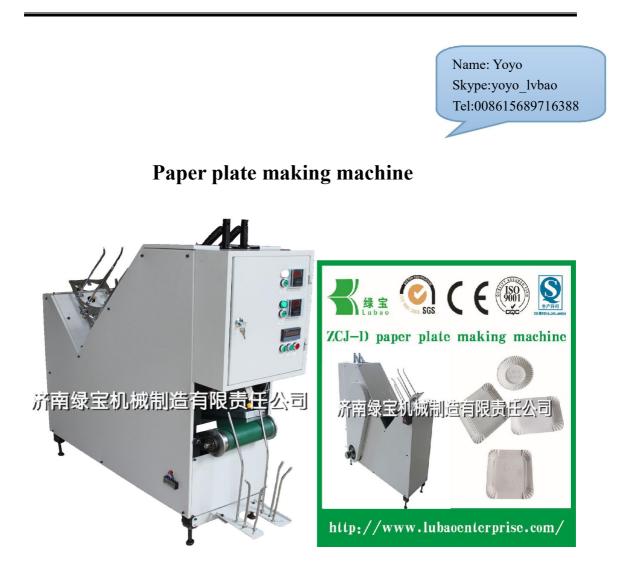

## **TECHNICAL DATA**

| Rated productivity  | PE paper 35-45pcs/min<br>non-PE paper 50-60pcs/min     |
|---------------------|--------------------------------------------------------|
| Raw material        | $\frac{120-360g}{m^2 \text{ single PE coated paper,}}$ |
| Molding temperature | 120~200°C                                              |
| Total power         | 1.9KW                                                  |
| Shell size          | 1400× 500×1400(mm)                                     |
| Power               | 380V                                                   |
| Weight              | 360Kg                                                  |
| Feature             | Without Air compressor                                 |
| Max size            | The diameter max is 19cm,                              |

# Advantages:

1 Mold can be changed, to meet many customers' requirements.

2 Patented products.

3 The device has full-featured, stable performance, beautiful appearance, high-speed,

high pass rate, low noise, easy to operate, easy to maintain

4 Automatic power-off function to protect the safety of operating personnel.

5 Whole sealing, and the surrounding environment more clean and tidy, noise lower than similar machines, high degree of automation.

6 without air compressor, has automatic stack-able box equipment.

It will power off when machine appear trouble.

7 Multi-machine combinations form of pipeline operations, saving labors.

### **Price:**

| Туре                         | FOB price                      |
|------------------------------|--------------------------------|
| Fully Automatic plate making | USD 3500(with a mold for free) |