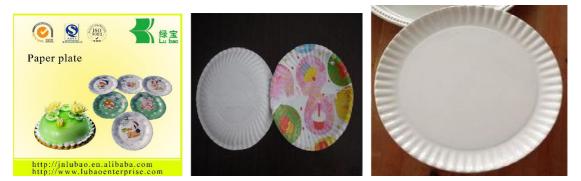

## **TECHNICAL DATA**

| Rated productivity  | PE paper 35-45pcs/min<br>non-PE paper 50-60pcs/min     |
|---------------------|--------------------------------------------------------|
| Raw material        | $\frac{120-360g}{m^2 \text{ single PE coated paper,}}$ |
| Molding temperature | 120~200°C                                              |
| Total power         | 1.9KW                                                  |
| Shell size          | 1400× 500×1400(mm)                                     |
| Power               | 380V                                                   |
| Weight              | 360Kg                                                  |
| Feature             | Without Air compressor                                 |
| Max size            | The diameter max is 19cm,                              |

# Advantages:

1 Mold can be changed, to meet many customers' requirements.

2 Patented products.

3 The device has full-featured, stable performance, beautiful appearance, high-speed,

high pass rate, low noise, easy to operate, easy to maintain