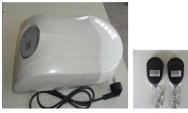

#### Door opener

OF

1.600N,800N,1000N,1200N
2.AC220V/50HZ,AC110V/50HZ
3.DC24V
4.with 2pcs remote controllers
5.motor shaft:3.3m,3.6m,3.9m etc.
6.Warranty: 2year

-----

Contact:Judyliu Mobile/whatsapp/wechat:86-15865968095 E-mail:gwgsales@yeah.net Add: Shandong,China

# Sectional Garage Door opener/motor 1.600N,800N,1000N,1200N, 1500N 2.110/220/240V+-10% 50/60Hz,DC24 3.with 2pcs remote controllers 4.motor shaft:3.3m,3.6m,3.9m etc. 5.Warranty: 2year