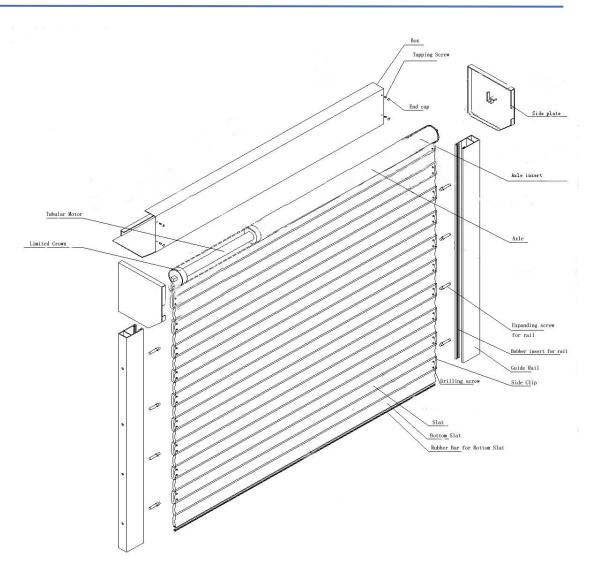

Wireless remote control/Pull rope/ Button/Access control card system



#### Transparent rolling door



PC materials Suitable for shop, bank ,etc

Contact:Judyliu Mobile/whatsapp/wechat:86-15865968095 E-mail:gwgsales@yeah.net Add: Shandong,China

#### European Rolling door/Roll up door

**1.Materials:** Galvanised Steel or Aluminum alloy slats optional, with or without insulation.

2.Door parts: All the door parts are ready .

**3.Motor:**Use tubulor motor or side motor.

4.Common color: white , and any other colors can be customized.

**5.Opening ways:** Manual, electric and remote-controlled operation.

**6.**Widely used for roller shutter window and door , garage door, industrial door, commercial door,storage door,store door,Home security window and door,hurricane shutter,storm door.





#### Australian Rolling door

1. Materials: Single Galvanised Steel 0.3mm , 0.4mm

2.Door parts: All the door parts are ready .

**3.Motor:** Motor is optional , usually it is manual.

4.Common color: white , and any other colors can be customized.

**5.Opening ways:** Manual, electric and remote-controlled operation.

**6.**Widely used for roller shutter window and door , garage door, commercial door, storage door, store door, Home security window and door.



Contact:Judyliu Mobile/whatsapp/wechat:86-15865968095 E-mail:gwgsales@yeah.net Add: Shandong,China

#### Door Opener/Motor

# Sectional Garage Door opener/motor 1.600N,800N,1000N,1200N, 1500N 2.110/220/240V+-10% 50/60Hz,DC24 3.with 2pcs remote controllers 4.motor shaft:3.3m,3.6m,3.9m etc. 5.Warranty: 2year





### Australian Ro