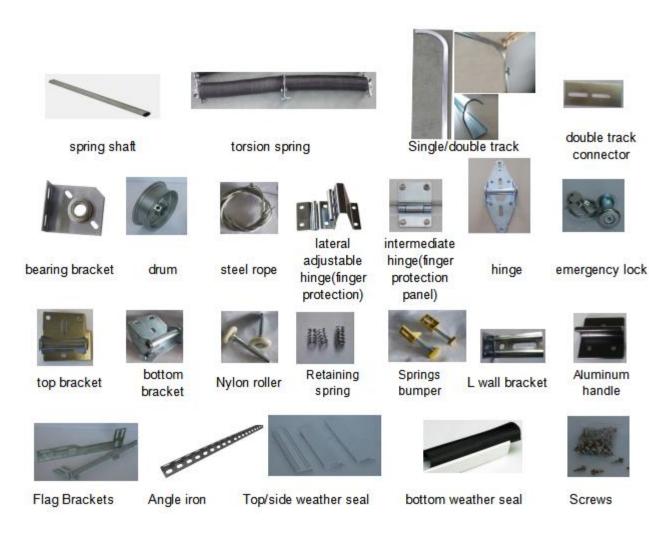

#### Door parts name

#### **Overhead Sectional Garage door**

- **Door hardware:**
- 1. Materials: galvanized steel---- prevent rust.
- 2.**Track:**Single track--- suitable headroom ≥ 350mm Double track---suitable lower headroom distance ≥ 220mm
- 3. Emergency lock----in case of power fault/off.
- 4. Spring break safety brackets is available.
- 5.**Good seals**: sealing strip around and built-in, can prevent wind, sand, and rainwater from erosion
- 6. Perfect balance system with strong torsion springs.