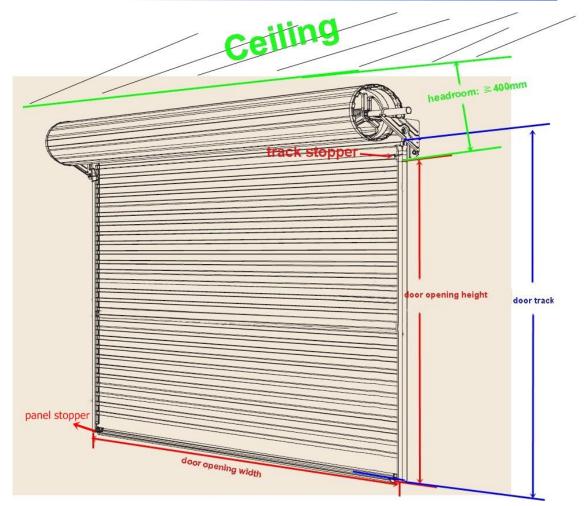

#### Design of door opening

Need to know the size of door opening as A,B,C,D,E, to design the suitable garage door.

#### Door parts name