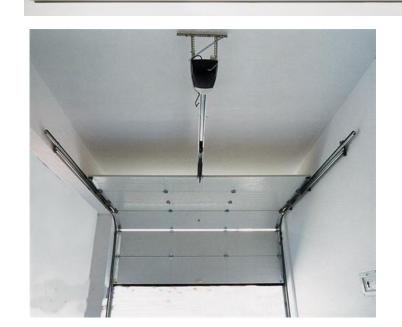

#### Door parts name

#### **Overhead Sectional Garage door**

- **Door hardware:**
- 1. Materials: galvanized steel---- prevent rust.
- 2.**Track:**Single track--- suitable headroom ≥ 350mm Double track---suitable lower headroom distance ≥ 220mm
- 3. Emergency lock----in case of power fault/off.
- 4. Spring break safety brackets is available.
- 5.**Good seals**: sealing strip around and built-in, can prevent wind, sand, and rainwater from erosion
- 6. Perfect balance system with strong torsion springs.