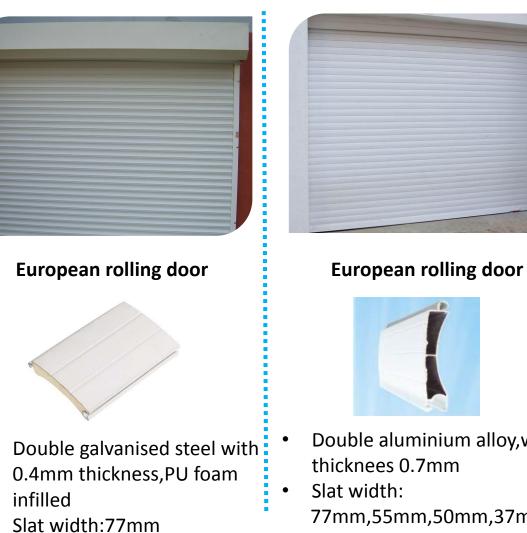

#### Australian rolling door

Single galvanised steel, ٠ 0.4mm thickness

- Double aluminium alloy, with thicknees 0.7mm
  - 77mm,55mm,50mm,37mm

#### **European rolling door**

- Single aluminium alloy with ٠ holes, thicknees 0.7mm
- Slat width: 77mm,49mm