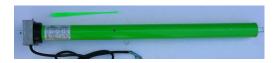

#### Tubular door opener/motor

1.Voltage:110/220/240V+-10% 50/60Hz
 2.Make a range of tubular motor from 3Nm--300Nm.
 3.electronic type, manual type and clutch type.
 4. many types of accessories can be choose.
 5.35,45,59,92mm motor tube.