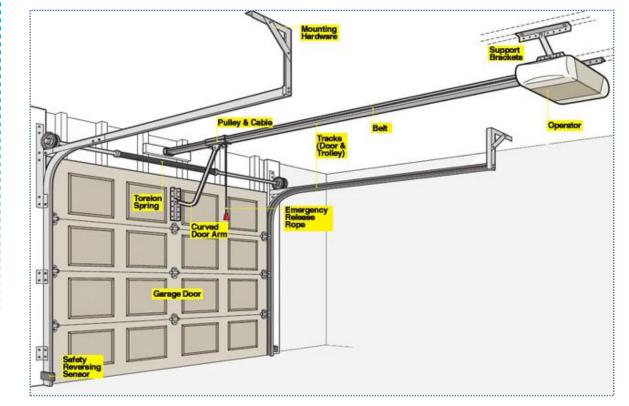

#### Door parts name

#### **Overhead Sectional Garage door**

- **Door hardware:**
- 1. Materials: galvanized steel---- prevent rust.
- 2.**Track:**Single track--- suitable headroom ≥ 350mm Double track---suitable lower headroom distance ≥ 220mm
- 3. Emergency lock----in case of power fault/off.
- 4. Spring break safety brackets is available.
- 5.**Good seals**: sealing strip around and built-in, can prevent wind, sand, and rainwater from erosion
- 6. Perfect balance system with strong torsion springs.