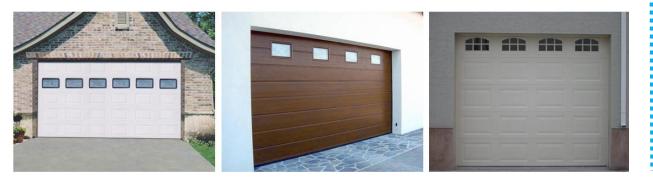

#### **Overhead Sectional Garage door**

Contact:Judyliu Mobile/whatsapp/wechat:86-15865968095 E-mail:gwgsales@yeah.net Add: Shandong,China

#### Overhead Sectional Garage door

#### Door panel:.

1. **Panel Style**: Finger protection panels, using galvanized steel, standard 0.35mm thickness

2.**Color**: The normal colour is white , and any other colour can also be customized as requested, such as silver grey, dark grey, blue, brown, black, golden oak, black walnut, etc..

3.Foam density: 40--42kg/m3

4. Panel thickness : 40mm

5. **Panel surface**: Wood grain, Line wood grain, Square wood grain, Micro grain, Orange peel

Micro grain

#### Square wood grain with colors:

#### Golden oak

Si

Silver grey

Blue

Contact:Judyliu Mobile/whatsapp/wechat:86-15865968095 E-mail:gwgsales@yeah.net Add: Shandong,China