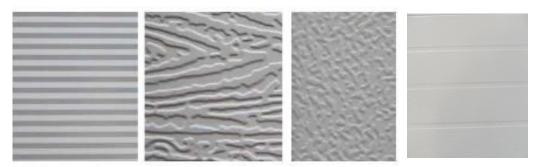

3.Foam density: 40--42kg/m3

4. Panel thickness : 40mm

5. **Panel surface**: Wood grain, Line wood grain, Square wood grain, Micro grain, Orange peel

Micro grain

#### Wood grain Orange peel

Line wood grain