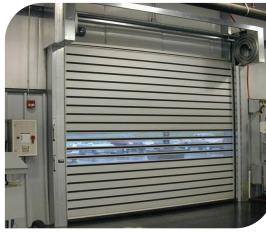

#### Rolling door/Roll up door

Industrial rolling door

- Double galvanised steel,0.6mm or 0.8mm thickness, with PU foam infilled
- Single galvanised steel, 0.6mm or 0.8mm thickness
- Suitable for factory or other large door, and hurricane