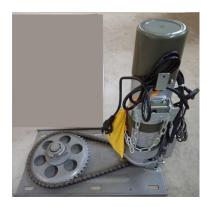

### Australian Roller door opener/motor

1.Voltage:110/220/240V+-10% 50/60Hz
2..Speed of up and down 0.13-0.18m/s
3.Elevating power(without spring)
≤26N 26kg
4.Maximum route:4M
5.Working temperature:-15-+40°C

#### Roller door opener/motor

1.Voltage:110/220/380V+-10% 50/60Hz

2.200KG/300kg/500kg/600kg/800kg/ 1000kg/1300kg/1500kg/2000kg Suitable For Different Weight Of Doors.

3.Working temperature:-20-+50  $^\circ\!\mathrm{C}$ 