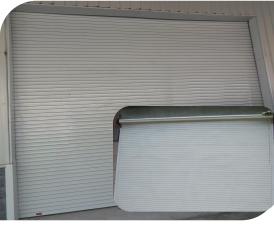

#### Rolling door/Roll up door

#### Australian rolling door

Single galvanised steel, ٠ 0.4mm thickness

- Double aluminium alloy, with thicknees 0.7mm
  - 77mm,55mm,50mm,37mm

#### Rolling door/Roll up door

Industrial rolling door

- Double galvanised steel,0.6mm or 0.8mm thickness, with PU foam infilled
- Single galvanised steel, 0.6mm or 0.8mm thickness
- Suitable for factory or other large door, and hurricane