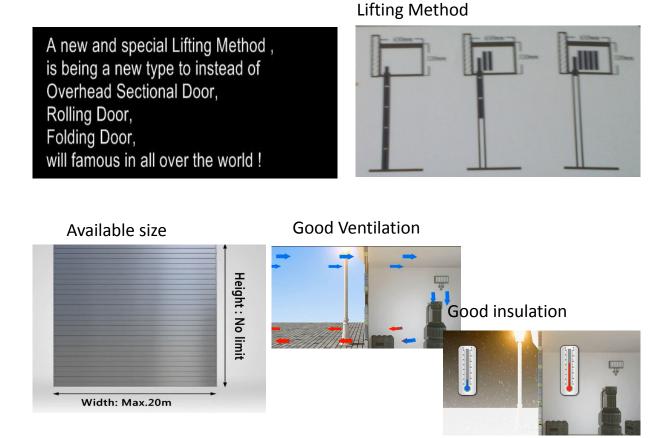

#### Top hanging sectional door

- > Use the same door panel with Overhead sectional garage door or sectional Industrial door
- Suitable to use for many places, strong wind resistance, good insulation effect, good ventilation, very safe