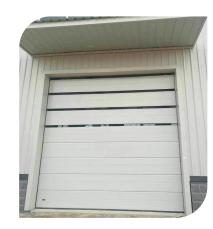

#### **Overhead Sectional Garage door**

Contact:Judyliu Mobile/whatsapp/wechat:86-15865968095 E-mail:gwgsales@yeah.net Add: Shandong,China

#### Overhead Sectional Garage door

#### Door panel:.

1. **Panel Style**: Finger protection panels, using galvanized steel, standard 0.35mm thickness

2.**Color**: The normal colour is white , and any other colour can also be customized as requested, such as silver grey, dark grey, blue, brown, black, golden oak, black walnut, etc..