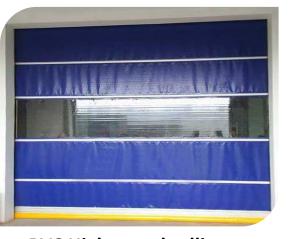

PVC High speed rolling

Door curtain:0.8-1.2mm PVC highdensity coated fabric imported from French

Control mode: The radar sensor/ light sensor/ Magnetic sensor/ Wireless remote control/Pull rope/ Button/Access control card system