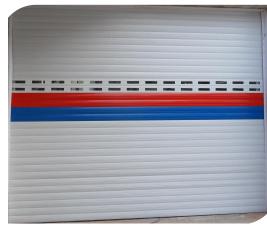

#### Overhead Sectional Garage door

#### **Overhead Sectional Garage door**

#### Door panel:.

1. **Panel Style**: Finger protection panels, using galvanized steel, standard 0.35mm thickness

2.**Color**: The normal colour is white , and any other colour can also be customized as requested, such as silver grey, dark grey, blue, brown, black, golden oak, black walnut, etc..