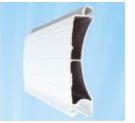

#### Door panel:.

1. **Panel Style**: Finger protection panels, using galvanized steel, standard 0.35mm thickness

2.**Color**: The normal colour is white , and any other colour can also be customized as requested, such as silver grey, dark grey, blue, brown, black, golden oak, black walnut, etc..

3.Foam density: 40--42kg/m3

4. Panel thickness : 40mm

5. **Panel surface**: Wood grain, Line wood grain, Square wood grain, Micro grain, Orange peel

Micro grain

#### Wood grain Orange peel

Line wood grain

#### • Finger protection design