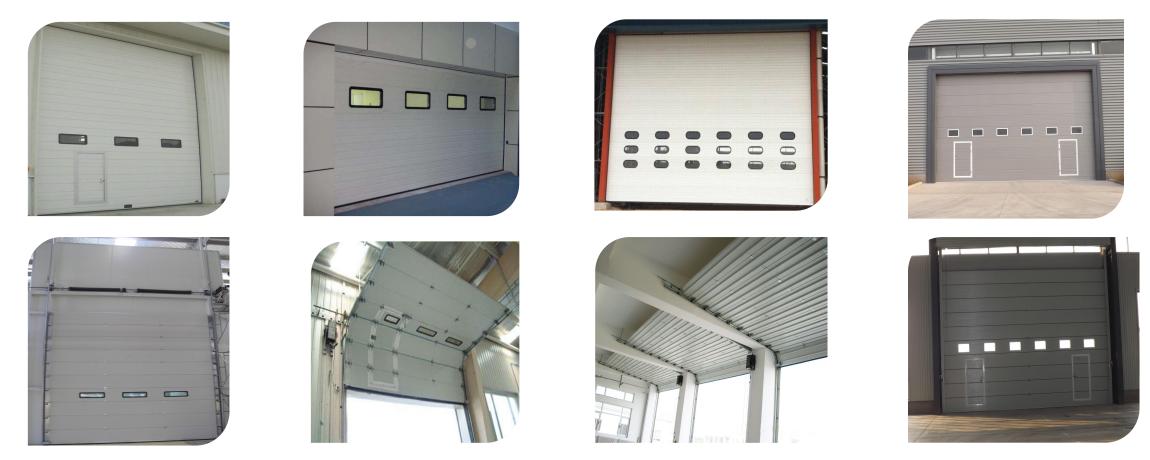

#### Top hanging sectional door

- > Use the same door panel with Overhead sectional garage door or sectional Industrial door
- Suitable to use for many places, strong wind resistance, good insulation effect, good ventilation, very safe