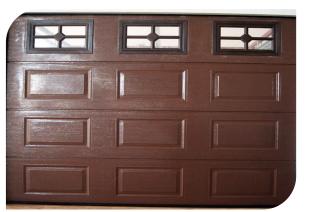

#### Square wood grain with colors:

#### Golden oak

Si

Silver grey

Blue

Contact:Judyliu Mobile/whatsapp/wechat:86-15865968095 E-mail:gwgsales@yeah.net Add: Shandong,China

#### Windows

1.Provide multiple exquisite windows, with various specification, size and style