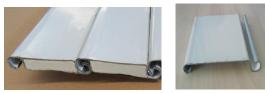

#### Australian rolling door

Single galvanised steel, ٠ 0.4mm thickness

- Double aluminium alloy, with thicknees 0.7mm
  - 77mm,55mm,50mm,37mm

#### **European rolling door**

- Single aluminium alloy with ٠ holes, thicknees 0.7mm
- Slat width: 77mm,49mm