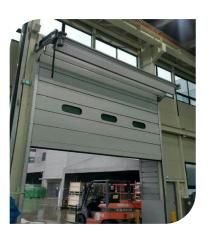

#### Sectional Industrial door (Vertical lift /Overhead lift)

• Galvanised steel and PU foam infilled , the door panel thinckness is 40mm and 50mm, used for big factory door

Contact:Judyliu Mobile/whatsapp/wechat:86-15865968095 E-mail:gwgsales@yeah.net Add: Shandong,China

#### Top hanging sectional door

- > Use the same door panel with Overhead sectional garage door or sectional Industrial door
- Suitable to use for many places, strong wind resistance, good insulation effect, good ventilation, very safe