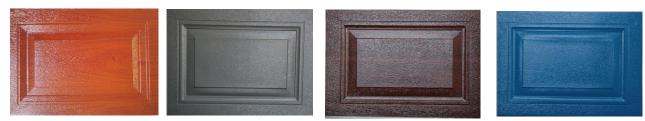

#### Door panel:.

1. **Panel Style**: Finger protection panels, using galvanized steel, standard 0.35mm thickness

2.**Color**: The normal colour is white , and any other colour can also be customized as requested, such as silver grey, dark grey, blue, brown, black, golden oak, black walnut, etc..

#### Square wood grain with colors:

#### Golden oak

Si

Silver grey

Blue

Contact:Judyliu Mobile/whatsapp/wechat:86-15865968095 E-mail:gwgsales@yeah.net Add: Shandong,China