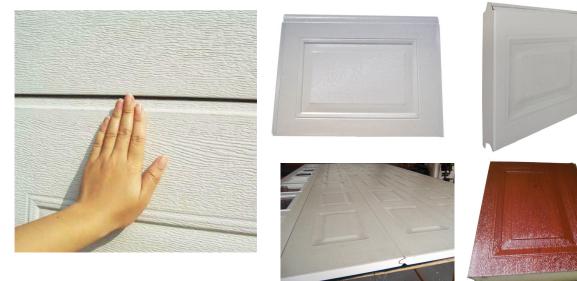

#### Door panel:.

1. **Panel Style**: Finger protection panels, using galvanized steel, standard 0.35mm thickness

2.**Color**: The normal colour is white , and any other colour can also be customized as requested, such as silver grey, dark grey, blue, brown, black, golden oak, black walnut, etc..

3.Foam density: 40--42kg/m3

4. Panel thickness : 40mm

5. **Panel surface**: Wood grain, Line wood grain, Square wood grain, Micro grain, Orange peel

Micro grain

#### Wood grain Orange peel

Line wood grain