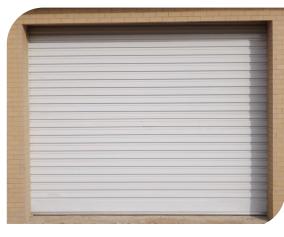

#### Rolling door/Roll up door

#### Australian rolling door

Single galvanised steel, ٠ 0.4mm thickness

- Double aluminium alloy, with thicknees 0.7mm
  - 77mm,55mm,50mm,37mm