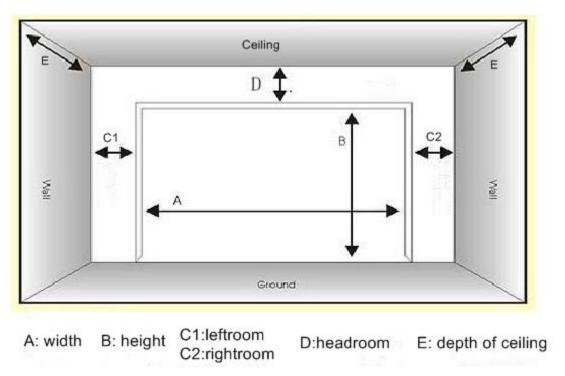

#### Design of door opening

Need to know the size of door opening as A,B,C,D,E, to design the suitable garage door.