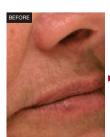

### **Reskin I Needle Free Mesotherapy**

3 Steps, 30 Minutes, The Best Skin of Your Life

Skin moisturize

Wrinkle removal

### HOW IT WORKS?

With 450m/s high speed and 850KPa high pressure, the nutrients product are injected into the skin deeply,2MM-3MM dermal layer,without any needle, any pain and redness, to moisturize skin and improve complexion.

### **APPLICATION**

Lift & Tighten Skin

Moisturize Skin

Improve Complexion

Rejuvenate Skin

Whiten Skin

Reduce Fine Lines

Minimize Dark Spot