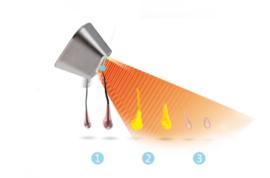

# Plasma Skin Care Device

High Purity Helium Plasma, New Non-ablative Non-invasive Skin Regeneration Technology.

Anti-septic

Tissue regeneration

Skin Resurfacing

Destruction of skin defects

### **HOW IT WORKS?**

The helium gas separates under the action of energy to form a plasma, and the instantaneous release of energy is transmitted to the tissue through the moisture in the skin, and the energy is converted into heat energy, which stimulates a large amount of collagen regeneration, thereby tightening the skin and removing wrinkles. Immediately after the sputum ion reaches the skin, the stored energy is released to the surface of the skin, thereby producing a uniform tissue heat effect on the skin.