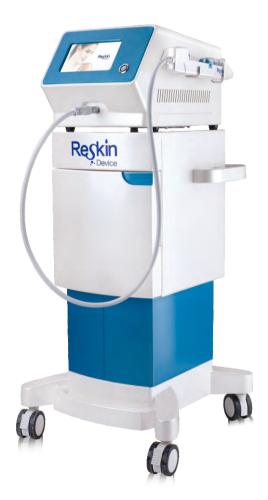

### MSILKY Multifunctional Skin Care Management System

**DM-518** 

One Skin Management Machine, 9 Different Therapies Address All Skin Care Needs

Skin lifting

Improve complexion

Moisturize skin

### THE HANDLE

Cold Hammer

Hydra Dermabrasion

RF with 1470nm Laser

Spray Water Oxygen Jet

### **SPECIFICATION**

Power: 400W

Cold Hammer Temp: 0-5℃

Oxygen Mask with Bluetooth Music: Pure 90% Level, 5L Capacity

Led Mask: Single Red, Green, Blue, Yellow light or Dual Combination Optional

RF Frequency: 10MHZ Multipolar RF

### **HOW IT WORKS?**

Msilky<sup>™</sup> is a safe and reliable multifunctional skin care device, not only improve the looks of your skin, but with frequent treatment, will restore skin health. It is a highly efficient, wide-ranged treatments, full-featured integrated beauty instrument. It has five function handpieces which can tighten skin, remove acne, blackhead, and speckle, tender skin, whiten, moisturize and cleanse skin.