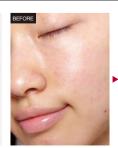

### **HOW IT WORKS?**

The Picosecond Laser uses ultra-short pulses (one trillionth of a second in length) to hit the melanin with a great pressure, the melanin shatters into tiny dust-like particles, which will be more readily absorbed and eliminated by the body.

Picosecond Laser is a quick and easy non-surgical, non-invasive laser skin treatment for whole body. Combined with 532nm and 1064nm, more therapies and more effective.

Schematic diagram of pipe-second freckle