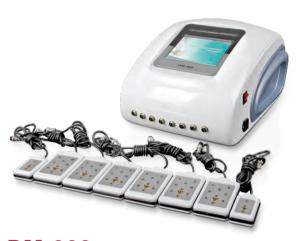

# **DM-909 650nm Diode Lipo Laser Machine**

### Accessories

- 1. 8 pads (6 big+ 2 small)
- 2. 10 pads (8 big+ 2 small)
- 3. 12 pads (8 big+ 4 small)
- 4. 14 pads (10 big+ 4 small)