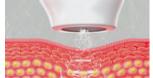

### **HOW IT WORKS?**

High-Speed technology incorporates suction to elevate and stretch the skin. In doing so, the laser achieves maximum absorption into hair follicles while covering a large area, shortening treatment time and reducing the sensation of heat.

With High-Speed technology vacuum gently draws skin into the handpiece, stretching it thin and pulling the target closer to the energy source.

It uses a state-of-the-art diode laser handpiece with 808nm wavelength which allows a tailored treatment for wide skin types. A laser pulse targets and damages the hair follicle while the surrounding tissue remains unharmed.

The 808nm depilation schematic