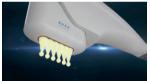

### **HOW IT WORKS?**

HIFU is High Intensity Focused Ultrasound, HIFU treatment is a new form of treatment for skin tightening and face lifting. It bypasses the surface of the skin and delivers high intensity focused ultrasound energy to the SMAS layer which typically addressed in cosmetic surgery. This energy triggers a natural response under the skin, jumpstarting the regeneration of fresh new collagen, which gives your a glimmer and tighter look.

HIFU Ultrasonic energy is direct to fascial layer

Promote the regeneration of collagen recombinant and the facial tightening to improve the shaping