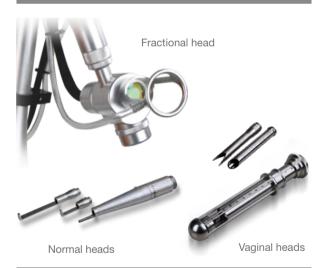

### **ADVANTAGES**

- 3 in 1 system, easy and convenient for operation
- Advanced three dimensional lattice technology
- 3. excellent 7 articular optical-arm, easy operated and greatly reduces the energy loss
- Have a variety scan modes and scan shapes
- 3 vagina treatment probes for different part;
- Minimal side effects and no down time
- 7. 8.4 inch real LCD color touch screen, most humanized software control.

### THE HANDLE