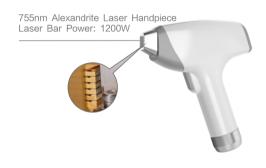

# LASERFIR T Advanced 808nm Diode Laser & 755nm Alexandrite Laser Hair Removal

**DM-817** 

High Efficient for Removing All Colors' Hair, Permanent, Pain-free.

808nm&755nm **Dual Wavelengths** 

Suit for All Color's Hair

### **SPECIFICATION**

Machine name: Diode Laser Hair Removal Machine

Technology: Diode Laser & Alexandrite Laser

Pulse Energy: 1-88J/CM<sup>2</sup>

Spot Size: 14×14mm or 16×16mm

Laser Bars Power: 400W or 600W (808nm);1200W (755nm)

808nm Diode Laser

755nm Alexandrite Laser