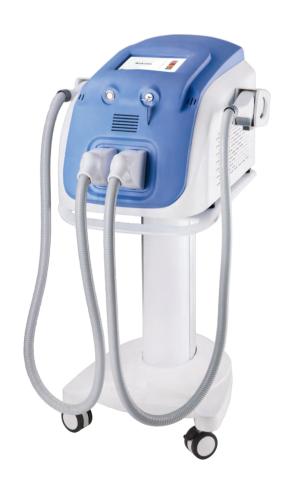

G.W.: 31KG

Meas: 60×62×90cm

OPT SHR Machine DM-9011

One Machine, Dozen Therapies, One Enough!

Pigment removal Skin rejuvenation

### **ADVANTAGES**

- No pain, No downtime
- 2. 100% Safe and Comfortable
- In Motion technology, swift operation
- 4. Client data management system
- 5. Client therapy printing system
- 6. Britain Lamp has at least 200000/shots
- 7. Strong Semiconductor cooling
- 8. 10 hours non-stop working