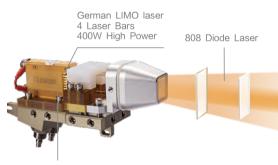

### **DM-808C**

Permanent Hair Removal, So Easy

Freezing point

Swift

Safety

### THE HANDLE

German LIMO laser
4 Laser Bars
400W High Power
808 Diode Laser

Microchannel Cooling System