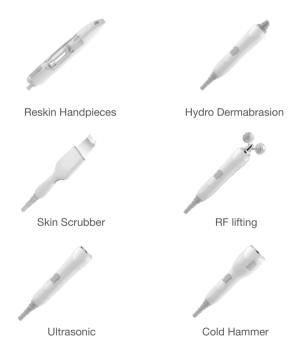

### MSILKY Multifunctional Skin Care Management System

**DM-518** 

One Skin Management Machine, 9 Different Therapies Address All Skin Care Needs

Skin lifting

Improve complexion

Moisturize skin

### THE HANDLE

Cold Hammer

Hydra Dermabrasion

RF with 1470nm Laser

Spray Water Oxygen Jet