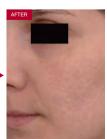

# Plasma Skin Care Device

High Purity Helium Plasma, New Non-ablative Non-invasive Skin Regeneration Technology.

Anti-septic

Tissue regeneration

Skin Resurfacing

Destruction of skin defects

### **HOW IT WORKS?**

The helium gas separates under the action of energy to form a plasma, and the instantaneous release of energy is transmitted to the tissue through the moisture in the skin, and the energy is converted into heat energy, which stimulates a large amount of collagen regeneration, thereby tightening the skin and removing wrinkles. Immediately after the sputum ion reaches the skin, the stored energy is released to the surface of the skin, thereby producing a uniform tissue heat effect on the skin.