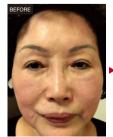

HIFU - A Nonsurgical Way To Lift, Tighten, And Tone Skin

Face lift

Antiaging

Wrinkle Removal

### **HOW IT WORKS?**

HIFU is High Intensity Focused Ultrasound, HIFU treatment is a new form of treatment for skin tightening and face lifting. It bypasses the surface of the skin and delivers high intensity focused ultrasound energy to the SMAS layer which typically addressed in cosmetic surgery. This energy triggers a natural response under the skin, jumpstarting the regeneration of fresh new collagen, which gives your a glimmer and tighter look.

HIFU Ultrasonic energy is direct to fascial layer

Promote the regeneration of collagen recombinant and the facial tightening to improve the shaping