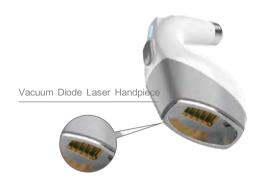

# LASERFIR N Vacuum-assisted 808nm Diode Laser Hair Removal

**DM-818** 

High-Speed Vacuun Assisted Technology for large full body Treatment

**Fastest Effective** Hair Removal

Maximum Comfortable **Treatment** 

Microchannel **Cooling System** 

With High-Speed technology vacuum gently draws skin into the handpiece, stretching it thin and pulling the target closer to the energy source.

It uses a state-of-the-art diode laser handpiece with 808nm wavelength which allows a tailored treatment for wide skin types. A laser pulse targets and damages the hair follicle while the surrounding tissue remains unharmed.