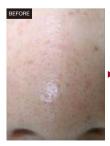

### **Picosure Laser**

### **DM-809**

The Perfect Treatment For Pigment When You Have Not Time For Downtime

500ps Ultra-short Pulse

532nm 755nm 1064nm Three Wavelength

**New Picosecond** Laser Technology

### **HOW IT WORKS?**

The Picosecond Laser uses ultra-short pulses (one trillionth of a second in length) to hit the melanin with a great pressure, the melanin shatters into tiny dust-like particles, which will be more readily absorbed and eliminated by the body.

Picosecond Laser is a quick and easy non-surgical, non-invasive laser skin treatment for whole body. Combined with 532nm and 1064nm, more therapies and more effective.

Schematic diagram of pipe-second freckle