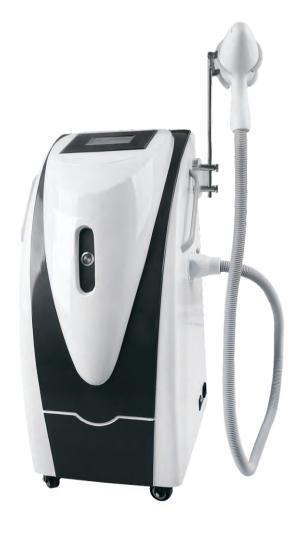

# LASERFIR T Advanced 808nm Diode Laser & 755nm Alexandrite Laser Hair Removal

**DM-817** 

High Efficient for Removing All Colors' Hair, Permanent, Pain-free.

808nm&755nm **Dual Wavelengths** 

Suit for All Color's Hair

Microchannel **Cooling System** 

### **SPECIFICATION**

Machine name: Diode Laser Hair Removal Machine

Technology: Diode Laser & Alexandrite Laser

Pulse Energy: 1-88J/CM<sup>2</sup>

Spot Size: 14×14mm or 16×16mm

Laser Bars Power: 400W or 600W (808nm);1200W (755nm)