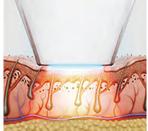

### **HOW IT WORKS?**

The Picosecond Laser uses ultra-short pulses (one trillionth of a second in length) to hit the melanin with a great pressure, the melanin shatters into tiny dust-like particles, which will be more readily absorbed and eliminated by the body.

Picosecond Laser is a quick and easy non-surgical, non-invasive laser skin treatment for whole body. Combined with 532nm and 1064nm, more therapies and more effective.

Schematic diagram of pipe-second freckle