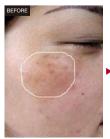

### **Picosure Laser**

### **DM-809**

The Perfect Treatment For Pigment When You Have Not Time For Downtime

500ps Ultra-short Pulse

532nm 755nm 1064nm Three Wavelength

**New Picosecond** Laser Technology

### **HOW IT WORKS?**

The Picosecond Laser uses ultra-short pulses (one trillionth of a second in length) to hit the melanin with a great pressure, the melanin shatters into tiny dust-like particles, which will be more readily absorbed and eliminated by the body.

Picosecond Laser is a quick and easy non-surgical, non-invasive laser skin treatment for whole body. Combined with 532nm and 1064nm, more therapies and more effective.

Schematic diagram of pipe-second freckle