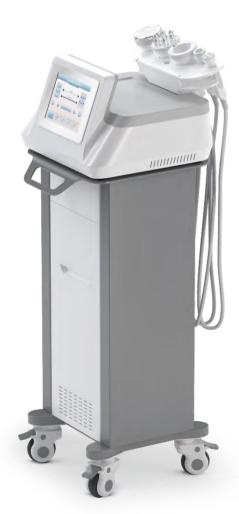

### MSILKY Multifunctional Skin Care Management System

**DM-518** 

One Skin Management Machine, 9 Different Therapies Address All Skin Care Needs

Skin lifting

Improve complexion

Moisturize skin

### THE HANDLE

Cold Hammer

Hydra Dermabrasion

RF with 1470nm Laser

Spray Water Oxygen Jet