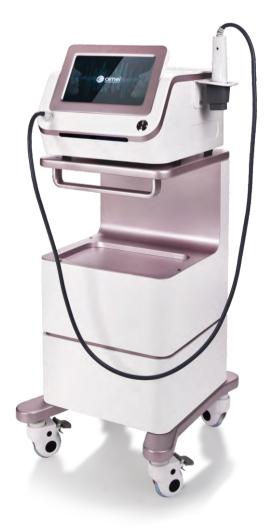

# DM-511

### **High Frequency Antiaging Machine**

### Amazing Tool To Make Young Forever.

Wrinkle removal

Anti-aging

Skin tightening