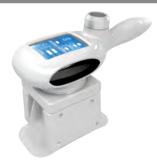

### **DM-581**

# Plasma Skin Care Device

High Purity Helium Plasma, New Non-ablative Non-invasive Skin Regeneration Technology.

Anti-septic

Tissue regeneration

Skin Resurfacing

Destruction of skin defects

### THE HANDLE

Ultrapulse Plasma

Non-hot Pressed Plasma

### SPECIFICATION

Power: 250W

Voltage: 220-240V, 50-60HZ

Using Program: Unipolar Dual Terminal

Issuance Program: Super Strong Pulse With High Peak

Output Power: Skin Tighten Max 200W Skin Rejuvenation Max 131W