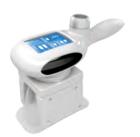

### **Reskin I Needle Free Mesotherapy**

3 Steps, 30 Minutes, The Best Skin of Your Life

Skin moisturize

Wrinkle removal

### THE HANDLE

Address All Skin Care Needs Combined with Various Cosmetic Products Such as Hyaluronic Acid Product

Moisturizing
Hydrating
Whitening
Anti-aging
Skin Tighten

Effective for All Skin Types

Address All Skin Care Needs

Without Needles, No Consumable

4. Obvious Quick Instant Treatment Result

High Pressure 850KPa

Deeply Penetrate Deepth 2MM-3MM

### HOW IT WORKS?

With 450m/s high speed and 850KPa high pressure, the nutrients product are injected into the skin deeply,2MM-3MM dermal layer,without any needle, any pain and redness, to moisturize skin and improve complexion.