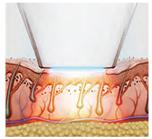

### **HOW IT WORKS?**

755nm, 808nm wavelengths diode laser can effectively penetrate deep into the hair follicle tissue, the laser energy is transformed into heat, which damages the hair papilla without damaging the surrounding tissue. The hair follicle tissue after absorbing the energy and heat of the laser can be heated around 50°C, this can cause hair follicles and growth stem cells lose growth activity then leads to permanent hair removal.

808nm Diode Laser

755nm Alexandrite Laser