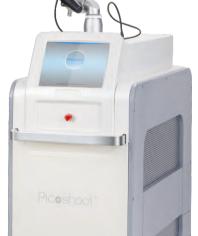

### **Picosure Laser**

### **DM-809**

The Perfect Treatment For Pigment When You Have Not Time For Downtime

500ps Ultra-short Pulse

532nm 755nm 1064nm Three Wavelength

**New Picosecond** Laser Technology