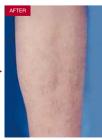

# LASERFIR T Advanced 808nm Diode Laser & 755nm Alexandrite Laser Hair Removal

**DM-817** 

High Efficient for Removing All Colors' Hair, Permanent, Pain-free.

808nm&755nm **Dual Wavelengths** 

Suit for All Color's Hair

### **HOW IT WORKS?**

755nm, 808nm wavelengths diode laser can effectively penetrate deep into the hair follicle tissue, the laser energy is transformed into heat, which damages the hair papilla without damaging the surrounding tissue. The hair follicle tissue after absorbing the energy and heat of the laser can be heated around 50°C, this can cause hair follicles and growth stem cells lose growth activity then leads to permanent hair removal.

### **APPLICATION**

Permanent face hair removal

Full body hair removal

Check and back hair removal

Arm,leg,bikini hair removal