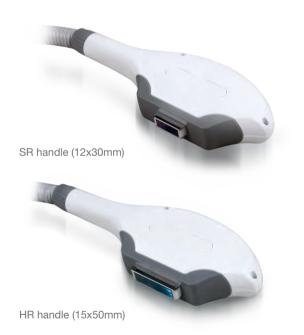

### THE HANDLE

HR handle (15x50mm)

SR handle (12x30mm)

### **SPECIFICATION**

Power: 3000W

**Voltage:** 110V~240V, 50Hz/60Hz

Spot size: HR (15×50mm) SR (12×30mm)

Energy: 1~50J/CM2

Wavelength: HR (640nm) SR (530nm)

Cooling System: Water+ Air + Semiconductor cooling system