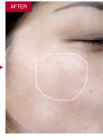

### **Picosure Laser**

### **DM-809**

The Perfect Treatment For Pigment When You Have Not Time For Downtime

500ps Ultra-short Pulse

532nm 755nm 1064nm Three Wavelength

**New Picosecond** Laser Technology

### **HOW IT WORKS?**

The Picosecond Laser uses ultra-short pulses (one trillionth of a second in length) to hit the melanin with a great pressure, the melanin shatters into tiny dust-like particles, which will be more readily absorbed and eliminated by the body.

Picosecond Laser is a quick and easy non-surgical, non-invasive laser skin treatment for whole body. Combined with 532nm and 1064nm, more therapies and more effective.

Schematic diagram of pipe-second freckle