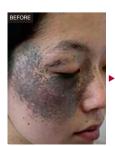

### **APPLICATION**

Permanent face hair removal

Full body hair removal

Check and back hair removal

Arm,leg,bikini hair removal

### **HOW IT WORKS?**

High-Speed technology incorporates suction to elevate and stretch the skin. In doing so, the laser achieves maximum absorption into hair follicles while covering a large area, shortening treatment time and reducing the sensation of heat.

With High-Speed technology vacuum gently draws skin into the handpiece, stretching it thin and pulling the target closer to the energy source.

It uses a state-of-the-art diode laser handpiece with 808nm wavelength which allows a tailored treatment for wide skin types. A laser pulse targets and damages the hair follicle while the surrounding tissue remains unharmed.

The 808nm depilation schematic