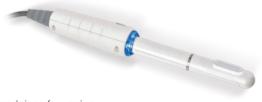

### **Picosure Laser**

### **DM-809**

The Perfect Treatment For Pigment When You Have Not Time For Downtime

500ps Ultra-short Pulse

532nm 755nm 1064nm Three Wavelength

**New Picosecond** Laser Technology

### THE HANDLE

Top BEAMTECH Laser Source

**SPECIFICATION** 

Laser Type: Pico laser

Laser Source: Top BEAMTECH Brand Laser Generator

Working Mode: Pulse Output

Leading Light: Infrared Light Guidelines

Guide Arm: South Korea Original Imported