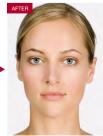

HIFU - A Nonsurgical Way To Lift, Tighten, And Tone Skin

Face lift

Antiaging

Wrinkle Removal

### **HOW IT WORKS?**

HIFU is High Intensity Focused Ultrasound, HIFU treatment is a new form of treatment for skin tightening and face lifting. It bypasses the surface of the skin and delivers high intensity focused ultrasound energy to the SMAS layer which typically addressed in cosmetic surgery. This energy triggers a natural response under the skin, jumpstarting the regeneration of fresh new collagen, which gives your a glimmer and tighter look.