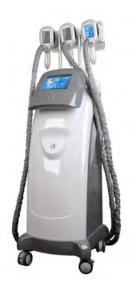

### **DM-V12**

### 4 in 1 Cryolipolysis Cavitation RF Slimming

### To The Hell With Fat Deposit, Bring You Perfect Body

Perfect body

Skin tighten