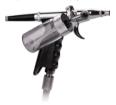

# Plasma Skin Care Device

High Purity Helium Plasma, New Non-ablative Non-invasive Skin Regeneration Technology.

Anti-septic

Tissue regeneration

Skin Resurfacing

Destruction of skin defects

### THE HANDLE

Ultrapulse Plasma

Non-hot Pressed Plasma

### **HOW IT WORKS?**

The helium gas separates under the action of energy to form a plasma, and the instantaneous release of energy is transmitted to the tissue through the moisture in the skin, and the energy is converted into heat energy, which stimulates a large amount of collagen regeneration, thereby tightening the skin and removing wrinkles. Immediately after the sputum ion reaches the skin, the stored energy is released to the surface of the skin, thereby producing a uniform tissue heat effect on the skin.