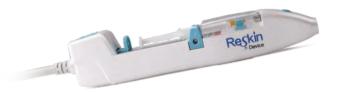

### **Reskin I Needle Free Mesotherapy**

3 Steps, 30 Minutes, The Best Skin of Your Life

Skin moisturize

Wrinkle removal

### THE HANDLE

Address All Skin Care Needs Combined with Various Cosmetic Products Such as Hyaluronic Acid Product

Moisturizing
Hydrating
Whitening
Anti-aging
Skin Tighten

Effective for All Skin Types

Address All Skin Care Needs

### HOW IT WORKS?

With 450m/s high speed and 850KPa high pressure, the nutrients product are injected into the skin deeply,2MM-3MM dermal layer,without any needle, any pain and redness, to moisturize skin and improve complexion.