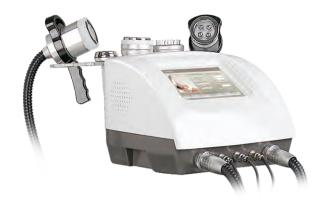

# **DM-907**Cavitation RF Machine

### Accessories

- 1. 4-polar RF
- 2. 2-polar RF with Vacuum
- 3. 80K Cavitation
- 4. 40K Cavitation
- 5. BIO