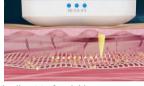

### **HOW IT WORKS?**

755nm, 808nm wavelengths diode laser can effectively penetrate deep into the hair follicle tissue, the laser energy is transformed into heat, which damages the hair papilla without damaging the surrounding tissue. The hair follicle tissue after absorbing the energy and heat of the laser can be heated around 50°C, this can cause hair follicles and growth stem cells lose growth activity then leads to permanent hair removal.

808nm Diode Laser

755nm Alexandrite Laser