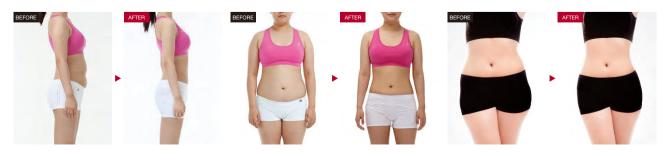

### **Velashape Body Contour System**

Slender Waist Perfect Body Skin Tighten

### HOW IT WORKS?

Slimor is a vaccum Rotation massage treatment, combined with 40K cavitation ,Vacuum, RF for body contouring & cellulite reduction,with zero downtime and amazing results. These four technologies allow you to provide highly effective and tailored treatments for a variety of challenging obesity concerns. With these four treatments, you can easily handle. You can treat all areas of the body, treat all skin types, and meet the needs of all populations.