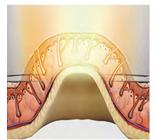

### **HOW IT WORKS?**

The helium gas separates under the action of energy to form a plasma, and the instantaneous release of energy is transmitted to the tissue through the moisture in the skin, and the energy is converted into heat energy, which stimulates a large amount of collagen regeneration, thereby tightening the skin and removing wrinkles. Immediately after the sputum ion reaches the skin, the stored energy is released to the surface of the skin, thereby producing a uniform tissue heat effect on the skin.