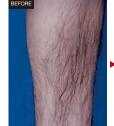

### **HOW IT WORKS?**

755nm, 808nm wavelengths diode laser can effectively penetrate deep into the hair follicle tissue, the laser energy is transformed into heat, which damages the hair papilla without damaging the surrounding tissue. The hair follicle tissue after absorbing the energy and heat of the laser can be heated around 50°C, this can cause hair follicles and growth stem cells lose growth activity then leads to permanent hair removal.

### **APPLICATION**

Permanent face hair removal

Full body hair removal

Check and back hair removal

Arm,leg,bikini hair removal