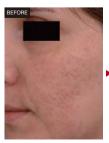

### **Picosure Laser**

### **DM-809**

The Perfect Treatment For Pigment When You Have Not Time For Downtime

500ps Ultra-short Pulse

532nm 755nm 1064nm Three Wavelength

**New Picosecond** Laser Technology

### **HOW IT WORKS?**

The Picosecond Laser uses ultra-short pulses (one trillionth of a second in length) to hit the melanin with a great pressure, the melanin shatters into tiny dust-like particles, which will be more readily absorbed and eliminated by the body.

Picosecond Laser is a quick and easy non-surgical, non-invasive laser skin treatment for whole body. Combined with 532nm and 1064nm, more therapies and more effective.

Schematic diagram of pipe-second freckle