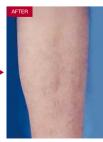

### **HOW IT WORKS?**

755nm, 808nm wavelengths diode laser can effectively penetrate deep into the hair follicle tissue, the laser energy is transformed into heat, which damages the hair papilla without damaging the surrounding tissue. The hair follicle tissue after absorbing the energy and heat of the laser can be heated around 50°C, this can cause hair follicles and growth stem cells lose growth activity then leads to permanent hair removal.

### **APPLICATION**

Permanent face hair removal

Full body hair removal

Check and back hair removal

Arm,leg,bikini hair removal