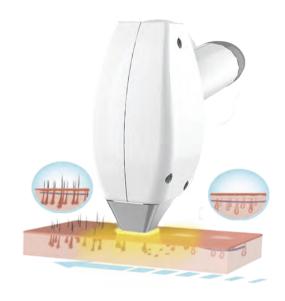

### **HOW IT WORKS?**

808nm wavelength diode laser can effectively penetrate deep into the hair follicle tissue,the laser energy is transformed into heat,which damages the hair papilla without damaging the surrounding tissue. The hair follicle tissue after absorbing the energy and heat of the laser can be heated around 50°C, this can cause hair follicles and growth stem cells lose growth activity then leads to permanent hair removal.

The 808nm depilation schematic