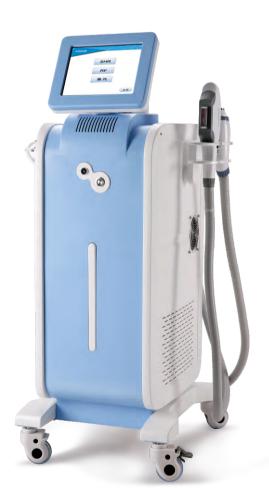

# Catalog

| PRODU     | CTS SELL LIKE HOT CAKES                                                                  |
|-----------|------------------------------------------------------------------------------------------|
| DM-581    | Plasma Skin Care Device •                                                                |
| DM-516    | Reskin II Needle Free Mesotherapy & Hydro Dermabrasion                                   |
| DM-718    | Velashape Body Contour System •                                                          |
| DM-719    | V8 EXtreme Shaping Machine •                                                             |
| DM-518    | MSILKY Multifunctional Skin Care Management System • • • • • • • • • • • • • • • • • • • |
| DM-512    | Reskin I Needle Free Mesotherapy                                                         |
| DM-510    | HIFU Face and Body Lifing & Tightening •                                                 |
| DM-809    | Picosure Laser •                                                                         |
| DM-817    | Advanced 808nm Diode Laser & 755nm Alexandrite Laser Hair Removal                        |
| DM-818    | Vacuum-assisted 808nm Diode Laser Hair Removal •                                         |
| DM-808B/E | DM-808T 808nm Diode Laser Hair Removal                                                   |
| DM-808C   | Diode Laser Hair Removal Machine •                                                       |
| DM-808E   | Diode Laser Hair Removal Machine •                                                       |
| DM-V12    | 4 in 1 Cryolipolysis Cavitation RF Slimming •                                            |
| DM-V125   | Cryolipolysis Fat Freezing Slimming   •                                                  |
| DM-511    | High Frequency Antiaging Machine •                                                       |
| DM-9006   | Nd Yag Laser Tattoo Removal •                                                            |
| DM-9011   | OPT SHR Machine •                                                                        |
|           | Portable SHR Machine •                                                                   |
| DM-9002C  | SHR Laser RF Beauty Machine •                                                            |
| DM-9011D  | One Handle SHR Machine •                                                                 |
| DM-802    | Fractional Co2 Laser Machine •                                                           |
| DM-522    | HIFU Face Lifting And Vagina Tightening Beauty Machine •                                 |

# OEM/ODM

Professional OEM & ODM Supplier 11 Years Production & 9 Years Export

### **COMPANY PROFILE**

**Guangzhou Dimei Beauty Technology Co., Ltd** is specialized in Beauty and Medical Equipment with our own R&D department, Design & Production and Sales &Service team, and we sell our machines to all over the world, and winning best comments for product quality and after service.

# Wide Product Range