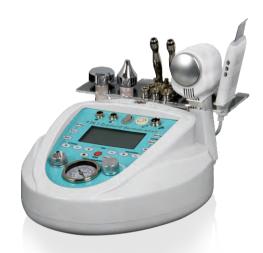

# **DM-F611**4 In 1 Microdermabrasion Machine

### Accessories

- 1. Ultrasound for face
- 2. Ultrasound for eye
- 3. Scrubber
- 4. Hot & cold hammer
- 5. Dermabrasion