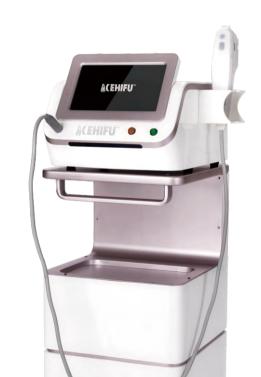

# Plasma Skin Care Device

High Purity Helium Plasma, New Non-ablative Non-invasive Skin Regeneration Technology.

Anti-septic

Tissue regeneration

Skin Resurfacing

Destruction of skin defects

### SPECIFICATION

Power: 250W

Voltage: 220-240V, 50-60HZ

Using Program: Unipolar Dual Terminal

Issuance Program: Super Strong Pulse With High Peak

Output Power: Skin Tighten Max 200W Skin Rejuvenation Max 131W

Operation & Control: Micro Control System Touch Keyboard

High Frequency Leakage Current: <150mA

Frequency: 1.75MHZ

Temperature: 10°C-40°C ( 20°C-25°C Preferred )

Humidity 30%-75%, Non-condensing

**G.W.:** 11KG