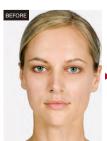

HIFU - A Nonsurgical Way To Lift, Tighten, And Tone Skin

Face lift

Antiaging

Wrinkle Removal

### **HOW IT WORKS?**

HIFU is High Intensity Focused Ultrasound, HIFU treatment is a new form of treatment for skin tightening and face lifting. It bypasses the surface of the skin and delivers high intensity focused ultrasound energy to the SMAS layer which typically addressed in cosmetic surgery. This energy triggers a natural response under the skin, jumpstarting the regeneration of fresh new collagen, which gives your a glimmer and tighter look.