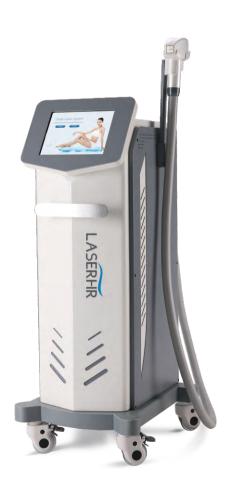

# LASERFIR T Advanced 808nm Diode Laser & 755nm Alexandrite Laser Hair Removal

**DM-817** 

High Efficient for Removing All Colors' Hair, Permanent, Pain-free.

808nm&755nm **Dual Wavelengths** 

Suit for All Color's Hair

### **SPECIFICATION**

Machine name: Diode Laser Hair Removal Machine

Technology: Diode Laser & Alexandrite Laser

Pulse Energy: 1-88J/CM<sup>2</sup>

Spot Size: 14×14mm or 16×16mm

Laser Bars Power: 400W or 600W (808nm);1200W (755nm)

Head Lifetime: 10 million Shots

Bars Number: 12 bars (755nm); 4 bars or 6 bars optional (808nm)

Frequency: 1-10MHZ

Refrigerating System: TEC Cooling+air+water+semi-conductor cooling

Packing size: 72×82×124cm

Weight: 87KG

755nm & 808nm Double Wavelengths

2 Germany Laser Bars

Advanced Microchannel Cooling system

High Max energy 88J/cm<sup>2</sup>

5 15 hours continuous working time

All types of skin, all hairs

n motion fast hair removal technology