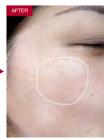

### Chloasma removal

Age spot removal

### All kinds of tattoo removal

Skin rejuvenation and pore contraction

Nevus of Ota, freckle, dermis spot, birthmark removal

Embroider eyebrow, embroider eye line, lip line removal

- 7. Professional & Effective Freckle Tattoo Removal
- Adjustable Energy & Spotsize
- 9. Full Solution For Variety Skin Problems

### **HOW IT WORKS?**

The Picosecond Laser uses ultra-short pulses (one trillionth of a second in length) to hit the melanin with a great pressure, the melanin shatters into tiny dust-like particles, which will be more readily absorbed and eliminated by the body.

Picosecond Laser is a quick and easy non-surgical, non-invasive laser skin treatment for whole body. Combined with 532nm and 1064nm, more therapies and more effective.

Schematic diagram of pipe-second freckle