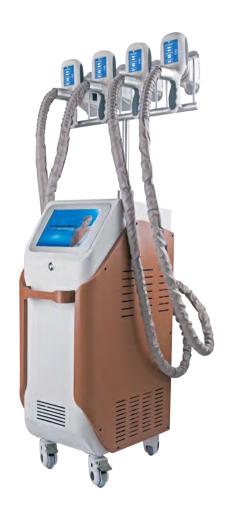

# **DM-V125**

### **Cryolipolysis Fat Freezing Slimming**

Freeze Stubborn Fat Away, Say No to Surgery

### **ADVANTAGES**

4 Handpieces

2 Works Simultaneously

Proven Safety Record

No Downtime and No Side Effects

Temperature:-14°C-15°C

Two Handpieces Size:15×6CM/18×8CM

Perfect body