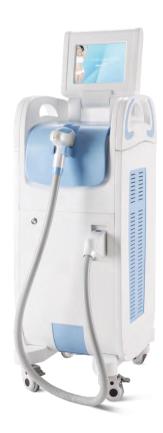

# LASERFIR T Advanced 808nm Diode Laser & 755nm Alexandrite Laser Hair Removal

**DM-817** 

High Efficient for Removing All Colors' Hair, Permanent, Pain-free.

808nm&755nm **Dual Wavelengths** 

Suit for All Color's Hair

Microchannel **Cooling System** 

### **SPECIFICATION**

Machine name: Diode Laser Hair Removal Machine

Technology: Diode Laser & Alexandrite Laser

Pulse Energy: 1-88J/CM<sup>2</sup>

Spot Size: 14×14mm or 16×16mm

Laser Bars Power: 400W or 600W (808nm);1200W (755nm)