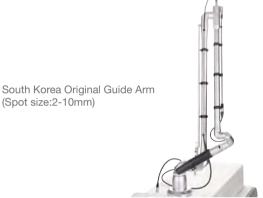

### THE HANDLE

Top BEAMTECH Laser Source

**SPECIFICATION** 

Laser Type: Pico laser

Laser Source: Top BEAMTECH Brand Laser Generator

Working Mode: Pulse Output

Leading Light: Infrared Light Guidelines

Guide Arm: South Korea Original Imported

Cooling:Water +Air+ Semiconductor cooling

Meas:Meas.62x138x148CM

**G.W:**130KG

Top BEAMTECH Brand Laser Source

2. 500ps Ultra-short Pulse Width

3. 532nm 755nm 1064nm Combined Wavelength

4. Korean Imported Original Laser Guide Arm