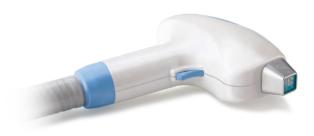

### THE HANDLE

German LIMO laser 6 Laser Bars 600W High Power

808 Diode Laser

Microchannel Cooling System

### **SPECIFICATION**

Machine name: Diode Laser Hair Removal Machine

Technology: 808nm Diode Laser+Sapphire integrated cooling

Power: 2000W

Pulse Energy: 1-88J/CM<sup>2</sup>

Spot Size: 16×16mm

Bars number: 6 bars