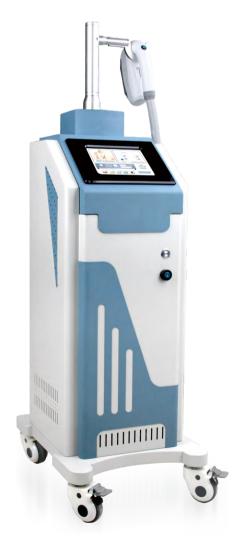

### **DM-802**

### **Fractional Co2 Laser Machine**

### Fractional + Co2 Surgery + Vagina Tighten

Vagina care

Scar removal

Stretch mark removal