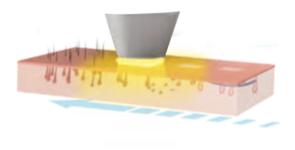

### **HOW IT WORKS?**

755nm, 808nm wavelengths diode laser can effectively penetrate deep into the hair follicle tissue, the laser energy is transformed into heat, which damages the hair papilla without damaging the surrounding tissue. The hair follicle tissue after absorbing the energy and heat of the laser can be heated around 50°C, this can cause hair follicles and growth stem cells lose growth activity then leads to permanent hair removal.

### **HOW IT WORKS?**

High-Speed technology incorporates suction to elevate and stretch the skin. In doing so, the laser achieves maximum absorption into hair follicles while covering a large area, shortening treatment time and reducing the sensation of heat.

### **HOW IT WORKS?**

808nm wavelength diode laser can effectively penetrate deep into the hair follicle tissue,the laser energy is transformed into heat,which damages the hair papilla without damaging the surrounding tissue. The hair follicle tissue after absorbing the energy and heat of the laser can be heated around 50°C, this can cause hair follicles and growth stem cells lose growth activity then leads to permanent hair removal.

### **HOW IT WORKS?**

808nm wavelength diode laser can effectively penetrate deep into the hair follicle tissue, the laser energy is transformed into heat, which damages the hair papilla without damaging the surrounding tissue. The hair follicle tissue after absorbing the energy and heat of the laser can be heated around 50°C, this can cause hair follicles and growth stem cells lose growth activity then leads to permanent hair removal.