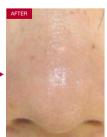

### **Reskin I Needle Free Mesotherapy**

3 Steps, 30 Minutes, The Best Skin of Your Life

Skin moisturize

Wrinkle removal

### HOW IT WORKS?

With 450m/s high speed and 850KPa high pressure, the nutrients product are injected into the skin deeply,2MM-3MM dermal layer,without any needle, any pain and redness, to moisturize skin and improve complexion.

### **APPLICATION**

Lift & Tighten Skin

Moisturize Skin

Improve Complexion

Rejuvenate Skin

Whiten Skin

Reduce Fine Lines

Minimize Dark Spot