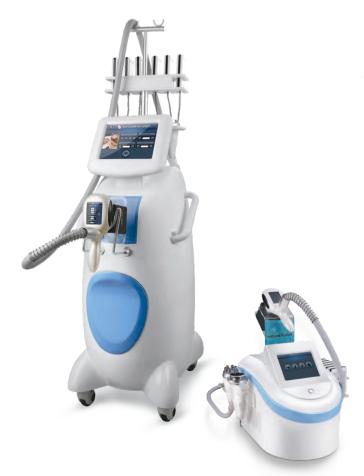

### **Velashape Body Contour System**

Slender Waist Perfect Body Skin Tighten

### THE HANDLE

180°Rotation Vacuum Cavitation

| SPECIFICATION                        |  |  |
|--------------------------------------|--|--|
| Machine name: slimor                 |  |  |
| Power: 800W                          |  |  |
| Depth: 0.3MM-3MM                     |  |  |
| Voltage: 110V/220V 50HZ/60HZ         |  |  |
| Rotation Angle: 180°                 |  |  |
| Vacuum: 0-90Kpa                      |  |  |
| Cavitation: 40Khz                    |  |  |
| RF: 5Mhz                             |  |  |
| Screen: 10.4 inch color touch screen |  |  |
| <b>G.W.:</b> 60KGs                   |  |  |