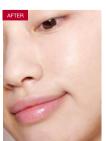

### **HOW IT WORKS?**

The Picosecond Laser uses ultra-short pulses (one trillionth of a second in length) to hit the melanin with a great pressure, the melanin shatters into tiny dust-like particles, which will be more readily absorbed and eliminated by the body.

Picosecond Laser is a quick and easy non-surgical, non-invasive laser skin treatment for whole body. Combined with 532nm and 1064nm, more therapies and more effective.

Schematic diagram of pipe-second freckle