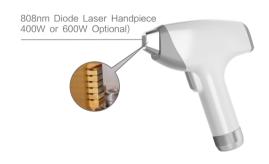

# LASERFIR T Advanced 808nm Diode Laser & 755nm Alexandrite Laser Hair Removal

**DM-817** 

High Efficient for Removing All Colors' Hair, Permanent, Pain-free.

808nm&755nm **Dual Wavelengths** 

Suit for All Color's Hair

### **SPECIFICATION**

Machine name: Diode Laser Hair Removal Machine

Technology: Diode Laser & Alexandrite Laser

Pulse Energy: 1-88J/CM<sup>2</sup>

Spot Size: 14×14mm or 16×16mm

Laser Bars Power: 400W or 600W (808nm);1200W (755nm)