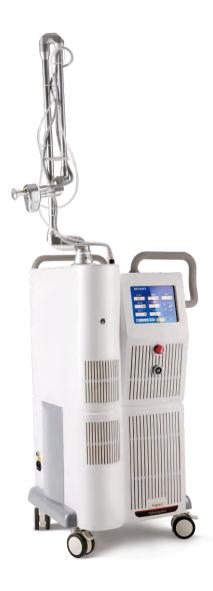

### **DM-802**

### **Fractional Co2 Laser Machine**

### Fractional + Co2 Surgery + Vagina Tighten

Vagina care

Scar removal

Stretch mark removal