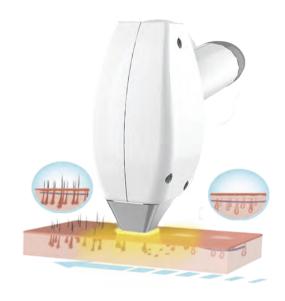

# Plasma Skin Care Device

High Purity Helium Plasma, New Non-ablative Non-invasive Skin Regeneration Technology.

Anti-septic

Tissue regeneration

Skin Resurfacing

Destruction of skin defects

### **HOW IT WORKS?**

The helium gas separates under the action of energy to form a plasma, and the instantaneous release of energy is transmitted to the tissue through the moisture in the skin, and the energy is converted into heat energy, which stimulates a large amount of collagen regeneration, thereby tightening the skin and removing wrinkles. Immediately after the sputum ion reaches the skin, the stored energy is released to the surface of the skin, thereby producing a uniform tissue heat effect on the skin.