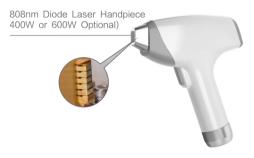

### **SPECIFICATION**

Machine name: Diode Laser Hair Removal Machine

Technology: Diode Laser & Alexandrite Laser

Pulse Energy: 1-88J/CM<sup>2</sup>

Spot Size: 14×14mm or 16×16mm

Laser Bars Power: 400W or 600W (808nm);1200W (755nm)

Head Lifetime: 10 million Shots

Bars Number: 12 bars (755nm); 4 bars or 6 bars optional (808nm)

Frequency: 1-10MHZ

Refrigerating System: TEC Cooling+air+water+semi-conductor cooling

Packing size: 72×82×124cm