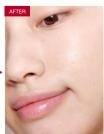

### THE HANDLE

180°Rotation Vacuum Cavitation

| SPECIFICATION                        |  |  |
|--------------------------------------|--|--|
| Machine name: slimor                 |  |  |
| Power: 800W                          |  |  |
| Depth: 0.3MM-3MM                     |  |  |
| Voltage: 110V/220V 50HZ/60HZ         |  |  |
| Rotation Angle: 180°                 |  |  |
| Vacuum: 0-90Kpa                      |  |  |
| Cavitation: 40Khz                    |  |  |
| RF: 5Mhz                             |  |  |
| Screen: 10.4 inch color touch screen |  |  |
| <b>G.W.:</b> 60KGs                   |  |  |

### HOW IT WORKS?

Slimor is a vaccum Rotation massage treatment, combined with 40K cavitation ,Vacuum, RF for body contouring & cellulite reduction,with zero downtime and amazing results. These four technologies allow you to provide highly effective and tailored treatments for a variety of challenging obesity concerns. With these four treatments, you can easily handle. You can treat all areas of the body, treat all skin types, and meet the needs of all populations.