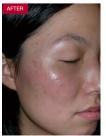

### **APPLICATION**

Permanent face hair removal

Full body hair removal

Check and back hair removal

Arm,leg,bikini hair removal

### **HOW IT WORKS?**

High-Speed technology incorporates suction to elevate and stretch the skin. In doing so, the laser achieves maximum absorption into hair follicles while covering a large area, shortening treatment time and reducing the sensation of heat.

With High-Speed technology vacuum gently draws skin into the handpiece, stretching it thin and pulling the target closer to the energy source.

It uses a state-of-the-art diode laser handpiece with 808nm wavelength which allows a tailored treatment for wide skin types. A laser pulse targets and damages the hair follicle while the surrounding tissue remains unharmed.

The 808nm depilation schematic