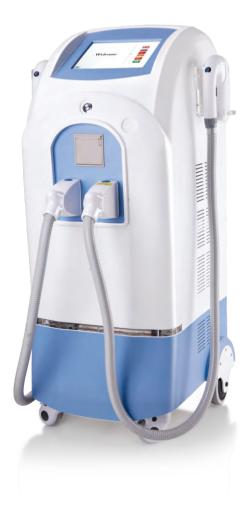

G.W.: 31KG

Meas: 60×62×90cm

OPT SHR Machine DM-9011

One Machine, Dozen Therapies, One Enough!

Pigment removal Skin rejuvenation

### **ADVANTAGES**

- No pain, No downtime
- 2. 100% Safe and Comfortable
- In Motion technology, swift operation
- 4. Client data management system
- 5. Client therapy printing system
- 6. Britain Lamp has at least 200000/shots
- 7. Strong Semiconductor cooling
- 8. 10 hours non-stop working

### THE HANDLE

HR handle (15x50mm)

SR handle (12x30mm)