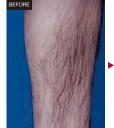

# LASERFIR T Advanced 808nm Diode Laser & 755nm Alexandrite Laser Hair Removal

**DM-817** 

High Efficient for Removing All Colors' Hair, Permanent, Pain-free.

808nm&755nm **Dual Wavelengths** 

Suit for All Color's Hair

### **HOW IT WORKS?**

755nm, 808nm wavelengths diode laser can effectively penetrate deep into the hair follicle tissue, the laser energy is transformed into heat, which damages the hair papilla without damaging the surrounding tissue. The hair follicle tissue after absorbing the energy and heat of the laser can be heated around 50°C, this can cause hair follicles and growth stem cells lose growth activity then leads to permanent hair removal.

### **APPLICATION**

Permanent face hair removal

Full body hair removal

Check and back hair removal

Arm,leg,bikini hair removal