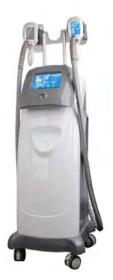

### **Velashape Body Contour System**

Slender Waist Perfect Body Skin Tighten

### THE HANDLE

180°Rotation Vacuum Cavitation

| SPECIFICATION                        |  |  |
|--------------------------------------|--|--|
| Machine name: slimor                 |  |  |
| Power: 800W                          |  |  |
| Depth: 0.3MM-3MM                     |  |  |
| Voltage: 110V/220V 50HZ/60HZ         |  |  |
| Rotation Angle: 180°                 |  |  |
| Vacuum: 0-90Kpa                      |  |  |
| Cavitation: 40Khz                    |  |  |
| RF: 5Mhz                             |  |  |
| Screen: 10.4 inch color touch screen |  |  |
| <b>G.W.:</b> 60KGs                   |  |  |

Meas.: 50.5×52×113cm

- 2. Unique Combined technology RF with 40K
- Comfortable Vaccum RF with rotatio massage treatment

- Short treatment sessions and outstanding results, from as little as a single session
- 2. Zero downtime and little or no discomfort
- 6. High patient satisfaction