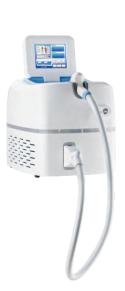

# LASERFIR N Vacuum-assisted 808nm Diode Laser Hair Removal

**DM-818** 

High-Speed Vacuun Assisted Technology for large full body Treatment

**Fastest Effective** Hair Removal

Maximum Comfortable **Treatment** 

Microchannel **Cooling System** 

### THE HANDLE

### **SPECIFICATION**

Machine name: Diode Laser Hair Removal Machine

Technology: High-Speed Vacuum Assisted Technology

Power: 2000W

Pulse Energy: 1-88J/CM<sup>2</sup>

Spot Size: 14×14mm or 16×16mm

Bars number: 4 bars or 6 bars optional Laser Bars Power: 400W or 600W (808nm)