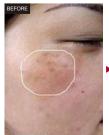

### Chloasma removal

Age spot removal

### All kinds of tattoo removal

Skin rejuvenation and pore contraction

Nevus of Ota, freckle, dermis spot, birthmark removal

Embroider eyebrow, embroider eye line, lip line removal

- 7. Professional & Effective Freckle Tattoo Removal
- Adjustable Energy & Spotsize
- 9. Full Solution For Variety Skin Problems

### **HOW IT WORKS?**

The Picosecond Laser uses ultra-short pulses (one trillionth of a second in length) to hit the melanin with a great pressure, the melanin shatters into tiny dust-like particles, which will be more readily absorbed and eliminated by the body.

Picosecond Laser is a quick and easy non-surgical, non-invasive laser skin treatment for whole body. Combined with 532nm and 1064nm, more therapies and more effective.

Schematic diagram of pipe-second freckle