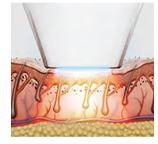

### **HOW IT WORKS?**

755nm, 808nm wavelengths diode laser can effectively penetrate deep into the hair follicle tissue, the laser energy is transformed into heat, which damages the hair papilla without damaging the surrounding tissue. The hair follicle tissue after absorbing the energy and heat of the laser can be heated around 50°C, this can cause hair follicles and growth stem cells lose growth activity then leads to permanent hair removal.

808nm Diode Laser

755nm Alexandrite Laser