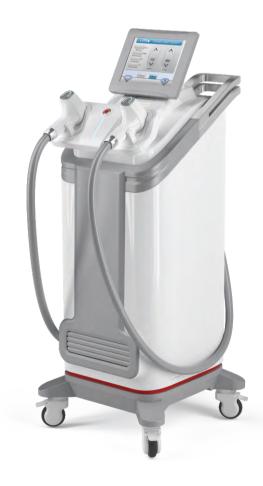

# LASERFIR T Advanced 808nm Diode Laser & 755nm Alexandrite Laser Hair Removal

**DM-817** 

High Efficient for Removing All Colors' Hair, Permanent, Pain-free.

808nm&755nm **Dual Wavelengths** 

Suit for All Color's Hair

### **SPECIFICATION**

Machine name: Diode Laser Hair Removal Machine

Technology: Diode Laser & Alexandrite Laser

Pulse Energy: 1-88J/CM<sup>2</sup>

Spot Size: 14×14mm or 16×16mm

Laser Bars Power: 400W or 600W (808nm);1200W (755nm)