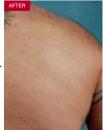

# LASERFIR T Advanced 808nm Diode Laser & 755nm Alexandrite Laser Hair Removal

**DM-817** 

High Efficient for Removing All Colors' Hair, Permanent, Pain-free.

808nm&755nm **Dual Wavelengths** 

Suit for All Color's Hair

### **HOW IT WORKS?**

755nm, 808nm wavelengths diode laser can effectively penetrate deep into the hair follicle tissue, the laser energy is transformed into heat, which damages the hair papilla without damaging the surrounding tissue. The hair follicle tissue after absorbing the energy and heat of the laser can be heated around 50°C, this can cause hair follicles and growth stem cells lose growth activity then leads to permanent hair removal.

### **APPLICATION**

Permanent face hair removal

Full body hair removal

Check and back hair removal

Arm,leg,bikini hair removal