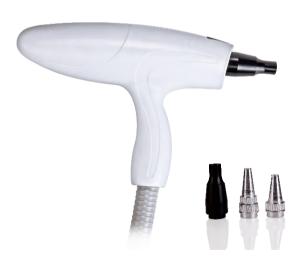

# Plasma Skin Care Device

High Purity Helium Plasma, New Non-ablative Non-invasive Skin Regeneration Technology.

Anti-septic

Tissue regeneration

Skin Resurfacing

Destruction of skin defects

### THE HANDLE

Ultrapulse Plasma

Non-hot Pressed Plasma

Packing Size: 38×51×121cm

Plasmjet

2. Uniform Heat Transfer Efficiency

Thoroughly Remove Other Gases

4. Suit for All Skin Type

6. Non-Ablative, Non-Invasive