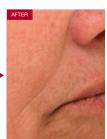

### **Reskin I Needle Free Mesotherapy**

3 Steps, 30 Minutes, The Best Skin of Your Life

Skin moisturize

Wrinkle removal

### HOW IT WORKS?

With 450m/s high speed and 850KPa high pressure, the nutrients product are injected into the skin deeply,2MM-3MM dermal layer,without any needle, any pain and redness, to moisturize skin and improve complexion.

### **APPLICATION**

Lift & Tighten Skin

Moisturize Skin

Improve Complexion

Rejuvenate Skin

Whiten Skin

Reduce Fine Lines

Minimize Dark Spot