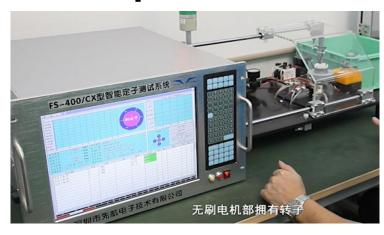

# Brushless Fuel Pump Tester

AOJIADE AUTOMOTIVE ELECTRONICS CO., LTD

### **Test pressure**

**Test flow** 

Test voltage

AOJIADE AUTOMOTIVE ELECTRONICS CO., LTD

High voltage detection

Low voltage detection

Pressure check

Pressure relief test

Vibration detection

Valve detection

AOJIADE AUTOMOTIVE ELECTRONICS CO., LTD

Temperature check

Salt spray detection

Anti-electromagnetic

Interference detection

Durability test 3000 hours

AOJIADE AUTOMOTIVE ELECTRONICS CO., LTD

Fuel level accuracy performance test

Pump core forward and reverse detection

Air pressure detection

#### Start current detection

AOJIADE AUTOMOTIVE ELECTRONICS CO., LTD