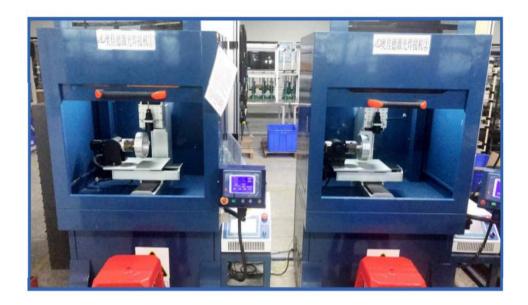

# Brushless Fuel Pump Tester

AOJIADE AUTOMOTIVE ELECTRONICS CO., LTD

### **Test pressure**

**Test flow** 

Test voltage

AOJIADE AUTOMOTIVE ELECTRONICS CO., LTD

High voltage detection

Low voltage detection

Pressure check

Pressure relief test

Vibration detection

Valve detection

AOJIADE AUTOMOTIVE ELECTRONICS CO., LTD

Temperature check

Salt spray detection

Anti-electromagnetic

Interference detection

Durability test 3000 hours

AOJIADE AUTOMOTIVE ELECTRONICS CO., LTD

Fuel level accuracy performance test

Pump core forward and reverse detection

Air pressure detection

#### Start current detection

AOJIADE AUTOMOTIVE ELECTRONICS CO., LTD