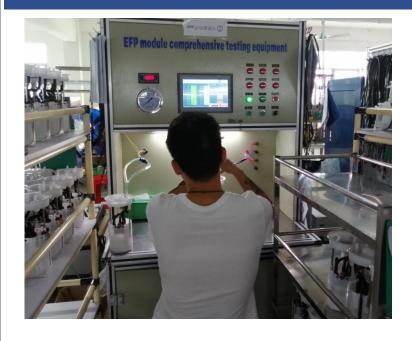

# Brushless Fuel Pump Tester

AOJIADE AUTOMOTIVE ELECTRONICS CO., LTD

### **Test pressure**

**Test flow** 

Test voltage

AOJIADE AUTOMOTIVE ELECTRONICS CO., LTD

High voltage detection

Low voltage detection

Pressure check

Pressure relief test

Vibration detection

Valve detection

AOJIADE AUTOMOTIVE ELECTRONICS CO., LTD

Temperature check

Salt spray detection

Anti-electromagnetic

Interference detection

Durability test 3000 hours

AOJIADE AUTOMOTIVE ELECTRONICS CO., LTD

Fuel level accuracy performance test

Pump core forward and reverse detection

Air pressure detection