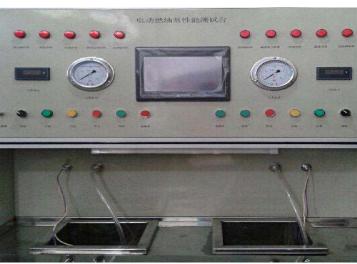

# Brushless Fuel Pump Tester

AOJIADE AUTOMOTIVE ELECTRONICS CO., LTD

### **Test pressure**

**Test flow** 

Test voltage

AOJIADE AUTOMOTIVE ELECTRONICS CO., LTD

High voltage detection

Low voltage detection

Pressure check

Pressure relief test

Vibration detection

Valve detection

AOJIADE AUTOMOTIVE ELECTRONICS CO., LTD

Temperature check

Salt spray detection

Anti-electromagnetic

Interference detection

Durability test 3000 hours