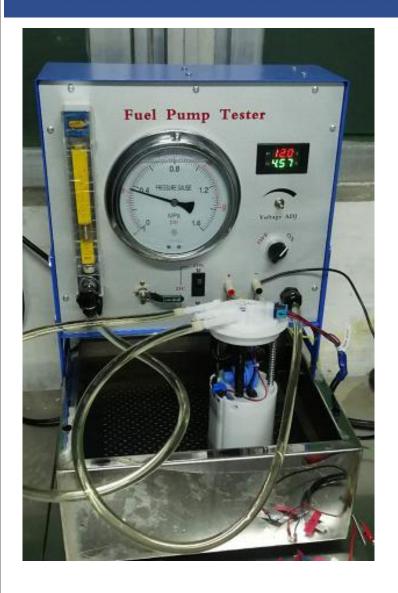

# Brushless Fuel Pump Tester

AOJIADE AUTOMOTIVE ELECTRONICS CO., LTD

### **Test pressure**

**Test flow** 

Test voltage

AOJIADE AUTOMOTIVE ELECTRONICS CO., LTD

High voltage detection

Low voltage detection

Pressure check

Pressure relief test

Vibration detection

Valve detection

AOJIADE AUTOMOTIVE ELECTRONICS CO., LTD

Temperature check

Salt spray detection

Anti-electromagnetic

Interference detection

Durability test 3000 hours

AOJIADE AUTOMOTIVE ELECTRONICS CO., LTD

Fuel level accuracy performance test

Pump core forward and reverse detection

Air pressure detection

#### Start current detection

AOJIADE AUTOMOTIVE ELECTRONICS CO., LTD