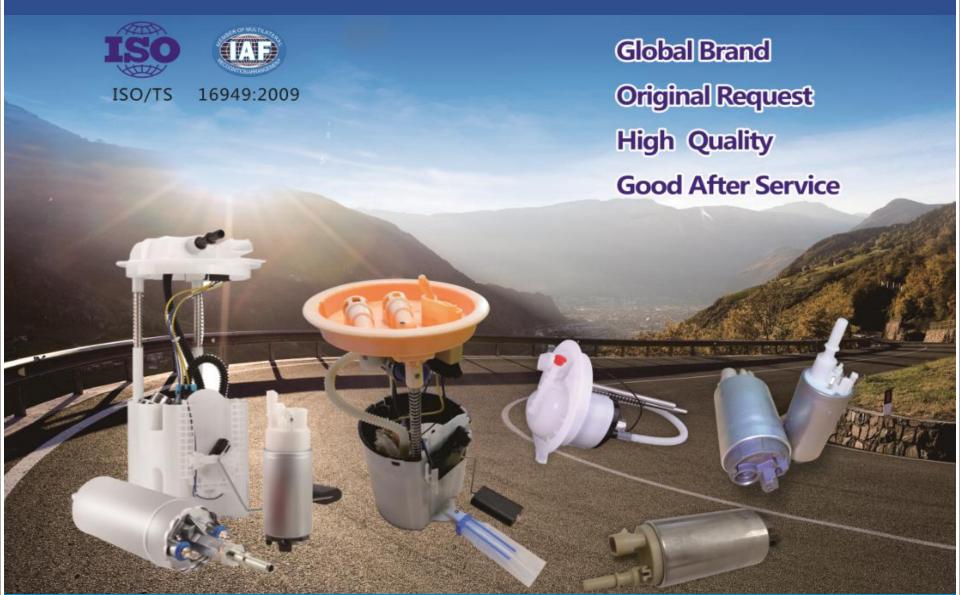

#### o ISO/TS 16949:2009 **Quality System**

Aojiade brands are best products in the industry, It is also a factory for high quality fuel pump and brushless pump.

company manage: "Global Brand", "Original Request" and "Good After Service".

ISO/TS 16949:2009 certification, Production and testing in strict accordance with national standards, products sold throughout the country, and exported to Europe, Americas, Africa and Asia.

AOJIADE AUTOMOTIVE ELECTRONICS CO., LTD