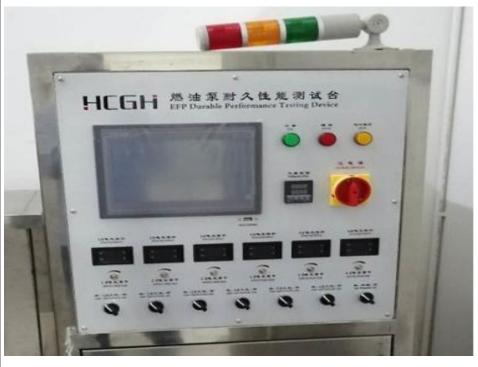

Vibration detection

Valve detection

AOJIADE AUTOMOTIVE ELECTRONICS CO., LTD

Temperature check

Salt spray detection

Anti-electromagnetic

Interference detection

Durability test 3000 hours

AOJIADE AUTOMOTIVE ELECTRONICS CO., LTD

Fuel level accuracy performance test

Pump core forward and reverse detection

Air pressure detection