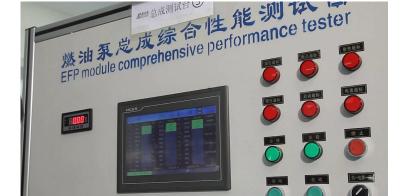

# Brushless Fuel Pump Tester

AOJIADE AUTOMOTIVE ELECTRONICS CO., LTD

### **Test pressure**

**Test flow** 

Test voltage

AOJIADE AUTOMOTIVE ELECTRONICS CO., LTD

High voltage detection

Low voltage detection

Pressure check

Pressure relief test

Vibration detection

Valve detection

AOJIADE AUTOMOTIVE ELECTRONICS CO., LTD

Temperature check

Salt spray detection

Anti-electromagnetic

Interference detection

Durability test 3000 hours

AOJIADE AUTOMOTIVE ELECTRONICS CO., LTD

Fuel level accuracy performance test

Pump core forward and reverse detection

Air pressure detection