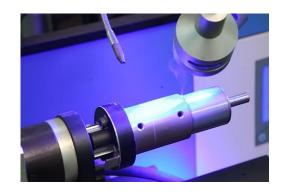

#### Laser welding machine

Advantages:
Fast speed
Small deformation
No gap
Neat and beautiful
High precision
Small welding point
No need to deal after welding
Uniform weld structure
Less air holes

AOJIADE AUTOMOTIVE ELECTRONICS CO., LTD