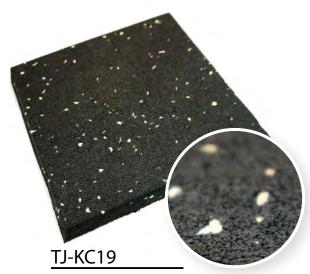

#### **RUBBER TILE**

Thickness: 15/20/25/30/40/50mm Size: 50cm\*50cm/100cm\*100cm Material: SBR and EPDM

Thickness: 15/20/25/30/40/50mm Size: 50cm\*50cm/100cm\*100cm Material: SBR and EPDM

Thickness: 15/20/25/30/40/50mm Size: 50cm\*50cm/100cm\*100cm Material: SBR and EPDM

Thickness: 15/20/25/30/40/50mm Size: 50cm\*50cm/100cm\*100cm Material: SBR and EPDM

Thickness: 15/20/25/30/40/50mm Size: 50cm\*50cm/100cm\*100cm Material: SBR and EPDM

Thickness: 15/20/25/30/40/50mm Size: 50cm\*50cm/100cm\*100cm Material: SBR and EPDM

### **RUBBER TILE**

Thickness: 15/20/25/30/40/50mm Size: 50cm\*50cm/100cm\*100cm Material: SBR and EPDM

Thickness: 15/20/25/30/40/50mm Size: 50cm\*50cm/100cm\*100cm Material: SBR and EPDM

Thickness: 15/20/25/30/40/50mm Size: 50cm\*50cm/100cm\*100cm Material: SBR and EPDM