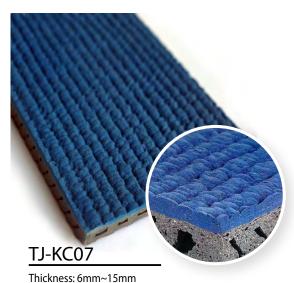

#### **RUBBER RUNNING TRACK**

Thickness: 6mm~15mm Rolled Width: 1m~1.22m\*15m Material: Top layer-EPDM,3mm,Bottom layer-NR,10mm

Thickness: 6mm~15mm Rolled Width: 1m~1.22m\*15m Material: Top layer-EPDM,3mm,Bottom layer-NR,10mm

Thickness: 6mm~15mm Rolled Width: 1m~1.22m\*15m Material: Top layer-EPDM,3mm,Bottom layer-NR,10mm

Thickness: 6mm~15mm Rolled Width: 1m~1.22m\*15m Material: Top layer-EPDM,3mm,Bottom layer-NR,10mm

Rolled Width: 1m~1.22m\*15m

Material: Top layer-EPDM,3mm,Bottom layer-NR,10mm