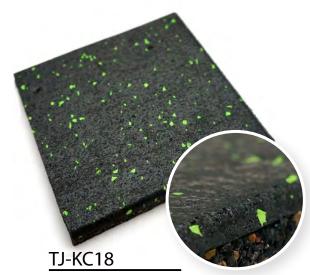

#### **RUBBER TILE**

Thickness: 15/20/25/30/40/50mm Size: 50cm\*50cm/100cm\*100cm Material: SBR and EPDM

Thickness: 15/20/25/30/40/50mm Size: 50cm\*50cm/100cm\*100cm Material: SBR and EPDM

Thickness: 15/20/25/30/40/50mm Size: 50cm\*50cm/100cm\*100cm Material: SBR and EPDM

Thickness: 15/20/25/30/40/50mm Size: 50cm\*50cm/100cm\*100cm Material: SBR and EPDM

Thickness: 15/20/25/30/40/50mm Size: 50cm\*50cm/100cm\*100cm Material: SBR and EPDM

Thickness: 15/20/25/30/40/50mm Size: 50cm\*50cm/100cm\*100cm Material: SBR and EPDM

### **RUBBER TILE**

Thickness: 15/20/25/30/40/50mm Size: 50cm\*50cm/100cm\*100cm Material: SBR and EPDM

Thickness: 15/20/25/30/40/50mm Size: 50cm\*50cm/100cm\*100cm Material: SBR and EPDM

Thickness: 15/20/25/30/40/50mm Size: 50cm\*50cm/100cm\*100cm Material: SBR and EPDM