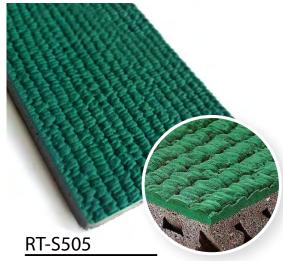

Rubber Running Track / Rubber Roll / Rubber Tile

Thickness: 3mm~12mm Rolled Width: 1m~1.25m Rolled Length: 10m~20m

Thickness: 3mm~12mm Rolled Width: 1m~1.25m Rolled Length: 10m~20m

Thickness: 3mm~12mm Rolled Width: 1m~1.25m Rolled Length: 10m~20m

Thickness: 3mm~12mm Rolled Width: 1m~1.25m Rolled Length: 10m~20m

Thickness: 3mm~12mm Rolled Width: 1m~1.25m Rolled Length: 10m~20m

Rolled Width: 1m~1.25m Rolled Length: 10m~20m

Thickness: 3mm~12mm Rolled Width: 1m~1.25m Rolled Length: 10m~20m

Thickness: 3mm~12mm Rolled Width: 1m~1.25m Rolled Length: 10m~20m

Thickness: 3mm~12mm Rolled Width: 1m~1.25m Rolled Length: 10m~20m

Thickness: 3mm~12mm Rolled Width: 1m~1.25m Rolled Length: 10m~20m

Thickness: 3mm~12mm Rolled Width: 1m~1.25m Rolled Length: 10m~20m

Rolled Width: 1m~1.25m Rolled Length: 10m~20m

Thickness: 3mm~12mm Rolled Width: 1m~1.25m Rolled Length: 10m~20m

Thickness: 3mm~12mm Rolled Width: 1m~1.25m Rolled Length: 10m~20m

Thickness: 3mm~12mm Rolled Width: 1m~1.25m Rolled Length: 10m~20m

Thickness: 3mm~12mm Rolled Width: 1m~1.25m Rolled Length: 10m~20m