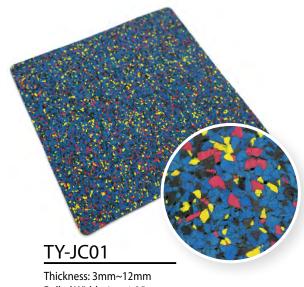

Rubber Running Track / Rubber Roll / Rubber Tile

Thickness: 3mm~12mm Rolled Width: 1m~1.25m Rolled Length: 10m~20m

Thickness: 3mm~12mm Rolled Width: 1m~1.25m Rolled Length: 10m~20m

Thickness: 3mm~12mm Rolled Width: 1m~1.25m Rolled Length: 10m~20m

Thickness: 3mm~12mm Rolled Width: 1m~1.25m Rolled Length: 10m~20m

Thickness: 3mm~12mm Rolled Width: 1m~1.25m Rolled Length: 10m~20m

Rolled Width: 1m~1.25m Rolled Length: 10m~20m

Thickness: 3mm~12mm Rolled Width: 1m~1.25m Rolled Length: 10m~20m