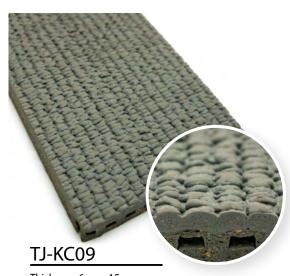

Rubber Running Track / Rubber Roll / Rubber Tile

Thickness: 3mm~12mm Rolled Width: 1m~1.25m Rolled Length: 10m~20m

Thickness: 3mm~12mm Rolled Width: 1m~1.25m Rolled Length: 10m~20m

Thickness: 3mm~12mm Rolled Width: 1m~1.25m Rolled Length: 10m~20m

Thickness: 3mm~12mm Rolled Width: 1m~1.25m Rolled Length: 10m~20m

Thickness: 3mm~12mm Rolled Width: 1m~1.25m Rolled Length: 10m~20m

Rolled Width: 1m~1.25m Rolled Length: 10m~20m

Thickness: 3mm~12mm Rolled Width: 1m~1.25m Rolled Length: 10m~20m

Thickness: 3mm~12mm Rolled Width: 1m~1.25m Rolled Length: 10m~20m

Thickness: 3mm~12mm Rolled Width: 1m~1.25m Rolled Length: 10m~20m

Thickness: 3mm~12mm Rolled Width: 1m~1.25m Rolled Length: 10m~20m

Thickness: 3mm~12mm Rolled Width: 1m~1.25m Rolled Length: 10m~20m

Rolled Width: 1m~1.25m Rolled Length: 10m~20m

Thickness: 3mm~12mm Rolled Width: 1m~1.25m Rolled Length: 10m~20m

Thickness: 3mm~12mm Rolled Width: 1m~1.25m Rolled Length: 10m~20m

Thickness: 3mm~12mm Rolled Width: 1m~1.25m Rolled Length: 10m~20m

Thickness: 3mm~12mm Rolled Width: 1m~1.25m Rolled Length: 10m~20m