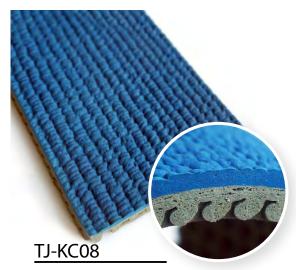

Rubber Running Track / Rubber Roll / Rubber Tile

Thickness: 3mm~12mm Rolled Width: 1m~1.25m Rolled Length: 10m~20m

Thickness: 3mm~12mm Rolled Width: 1m~1.25m Rolled Length: 10m~20m

Thickness: 3mm~12mm Rolled Width: 1m~1.25m Rolled Length: 10m~20m

Thickness: 3mm~12mm Rolled Width: 1m~1.25m Rolled Length: 10m~20m

Thickness: 3mm~12mm Rolled Width: 1m~1.25m Rolled Length: 10m~20m

Rolled Width: 1m~1.25m Rolled Length: 10m~20m

Thickness: 3mm~12mm Rolled Width: 1m~1.25m Rolled Length: 10m~20m

Thickness: 3mm~12mm Rolled Width: 1m~1.25m Rolled Length: 10m~20m

Thickness: 3mm~12mm Rolled Width: 1m~1.25m Rolled Length: 10m~20m

Thickness: 3mm~12mm Rolled Width: 1m~1.25m Rolled Length: 10m~20m

Thickness: 3mm~12mm Rolled Width: 1m~1.25m Rolled Length: 10m~20m

Rolled Width: 1m~1.25m Rolled Length: 10m~20m

Thickness: 3mm~12mm Rolled Width: 1m~1.25m Rolled Length: 10m~20m

Thickness: 3mm~12mm Rolled Width: 1m~1.25m Rolled Length: 10m~20m

Thickness: 3mm~12mm Rolled Width: 1m~1.25m Rolled Length: 10m~20m

Thickness: 3mm~12mm Rolled Width: 1m~1.25m Rolled Length: 10m~20m