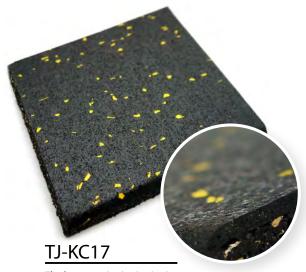

#### **RUBBER TILE**

Thickness: 15/20/25/30/40/50mm Size: 50cm\*50cm/100cm\*100cm Material: SBR and EPDM

Thickness: 15/20/25/30/40/50mm Size: 50cm\*50cm/100cm\*100cm Material: SBR and EPDM

Thickness: 15/20/25/30/40/50mm Size: 50cm\*50cm/100cm\*100cm Material: SBR and EPDM

Thickness: 15/20/25/30/40/50mm Size: 50cm\*50cm/100cm\*100cm Material: SBR and EPDM

Thickness: 15/20/25/30/40/50mm Size: 50cm\*50cm/100cm\*100cm Material: SBR and EPDM

Thickness: 15/20/25/30/40/50mm Size: 50cm\*50cm/100cm\*100cm Material: SBR and EPDM

### **RUBBER TILE**

Thickness: 15/20/25/30/40/50mm Size: 50cm\*50cm/100cm\*100cm Material: SBR and EPDM

Thickness: 15/20/25/30/40/50mm Size: 50cm\*50cm/100cm\*100cm Material: SBR and EPDM

Thickness: 15/20/25/30/40/50mm Size: 50cm\*50cm/100cm\*100cm Material: SBR and EPDM