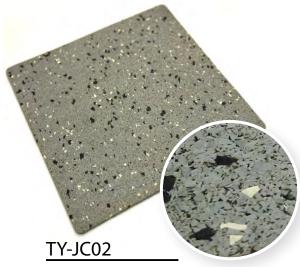

Rubber Running Track / Rubber Roll / Rubber Tile

Thickness: 3mm~12mm Rolled Width: 1m~1.25m Rolled Length: 10m~20m

Thickness: 3mm~12mm Rolled Width: 1m~1.25m Rolled Length: 10m~20m

Thickness: 3mm~12mm Rolled Width: 1m~1.25m Rolled Length: 10m~20m

Thickness: 3mm~12mm Rolled Width: 1m~1.25m Rolled Length: 10m~20m

Thickness: 3mm~12mm Rolled Width: 1m~1.25m Rolled Length: 10m~20m

Rolled Width: 1m~1.25m Rolled Length: 10m~20m

Thickness: 3mm~12mm Rolled Width: 1m~1.25m Rolled Length: 10m~20m