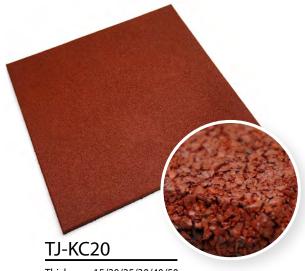

#### **RUBBER TILE**

Thickness: 15/20/25/30/40/50mm Size: 50cm\*50cm/100cm\*100cm Material: SBR and EPDM

Thickness: 15/20/25/30/40/50mm Size: 50cm\*50cm/100cm\*100cm Material: SBR and EPDM

Thickness: 15/20/25/30/40/50mm Size: 50cm\*50cm/100cm\*100cm Material: SBR and EPDM

Thickness: 15/20/25/30/40/50mm Size: 50cm\*50cm/100cm\*100cm Material: SBR and EPDM

Thickness: 15/20/25/30/40/50mm Size: 50cm\*50cm/100cm\*100cm Material: SBR and EPDM

Thickness: 15/20/25/30/40/50mm Size: 50cm\*50cm/100cm\*100cm Material: SBR and EPDM

### **RUBBER TILE**

Thickness: 15/20/25/30/40/50mm Size: 50cm\*50cm/100cm\*100cm Material: SBR and EPDM

Thickness: 15/20/25/30/40/50mm Size: 50cm\*50cm/100cm\*100cm Material: SBR and EPDM

Thickness: 15/20/25/30/40/50mm Size: 50cm\*50cm/100cm\*100cm Material: SBR and EPDM