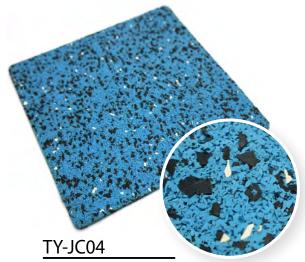

Rubber Running Track / Rubber Roll / Rubber Tile

Thickness: 3mm~12mm Rolled Width: 1m~1.25m Rolled Length: 10m~20m

Thickness: 3mm~12mm Rolled Width: 1m~1.25m Rolled Length: 10m~20m

Thickness: 3mm~12mm Rolled Width: 1m~1.25m Rolled Length: 10m~20m

Thickness: 3mm~12mm Rolled Width: 1m~1.25m Rolled Length: 10m~20m

Thickness: 3mm~12mm Rolled Width: 1m~1.25m Rolled Length: 10m~20m

Rolled Width: 1m~1.25m Rolled Length: 10m~20m

Thickness: 3mm~12mm Rolled Width: 1m~1.25m Rolled Length: 10m~20m