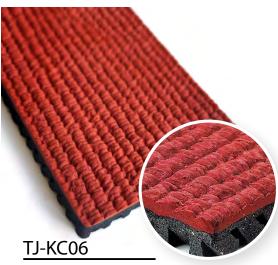

Rubber Running Track / Rubber Roll / Rubber Tile

Thickness: 3mm~12mm Rolled Width: 1m~1.25m Rolled Length: 10m~20m

Thickness: 3mm~12mm Rolled Width: 1m~1.25m Rolled Length: 10m~20m

Thickness: 3mm~12mm Rolled Width: 1m~1.25m Rolled Length: 10m~20m

Thickness: 3mm~12mm Rolled Width: 1m~1.25m Rolled Length: 10m~20m

Thickness: 3mm~12mm Rolled Width: 1m~1.25m Rolled Length: 10m~20m

Rolled Width: 1m~1.25m Rolled Length: 10m~20m

Thickness: 3mm~12mm Rolled Width: 1m~1.25m Rolled Length: 10m~20m

Thickness: 3mm~12mm Rolled Width: 1m~1.25m Rolled Length: 10m~20m

Thickness: 3mm~12mm Rolled Width: 1m~1.25m Rolled Length: 10m~20m

Thickness: 3mm~12mm Rolled Width: 1m~1.25m Rolled Length: 10m~20m

Thickness: 3mm~12mm Rolled Width: 1m~1.25m Rolled Length: 10m~20m

Rolled Width: 1m~1.25m Rolled Length: 10m~20m

Thickness: 3mm~12mm Rolled Width: 1m~1.25m Rolled Length: 10m~20m

Thickness: 3mm~12mm Rolled Width: 1m~1.25m Rolled Length: 10m~20m

Thickness: 3mm~12mm Rolled Width: 1m~1.25m Rolled Length: 10m~20m

Thickness: 3mm~12mm Rolled Width: 1m~1.25m Rolled Length: 10m~20m