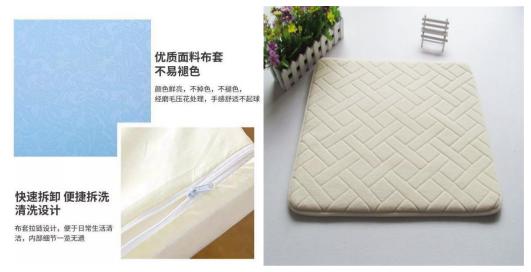

Note: length, width and height can be customized according to requirements

Product introduction:

Cover material: cotton and spandex, bamboo fiber, 100% cotton, cotton and linen, polyester fiber, etc. Cover Can be customized.

- •Inside Features:mildew-proof, antimicrobial, porous, soft and durable.
- •Foam sponge resists tearing for extended life
- Surface rinses free of dust and chips for repeated use. Keep it dry and airy for longer lifetime.
- Density:25kg/m3-40kg/m3