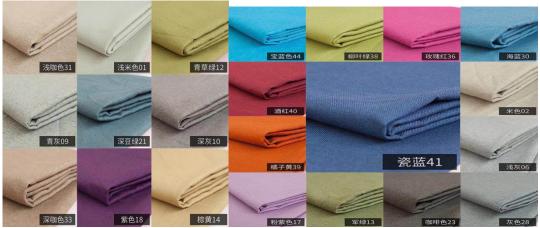

Note: length, width and height can be customized according to requirements

Product introduction:

Cover material: cotton and spandex, bamboo fiber, 100% cotton, cotton and linen, polyester fiber, etc. Cover Can be customized.