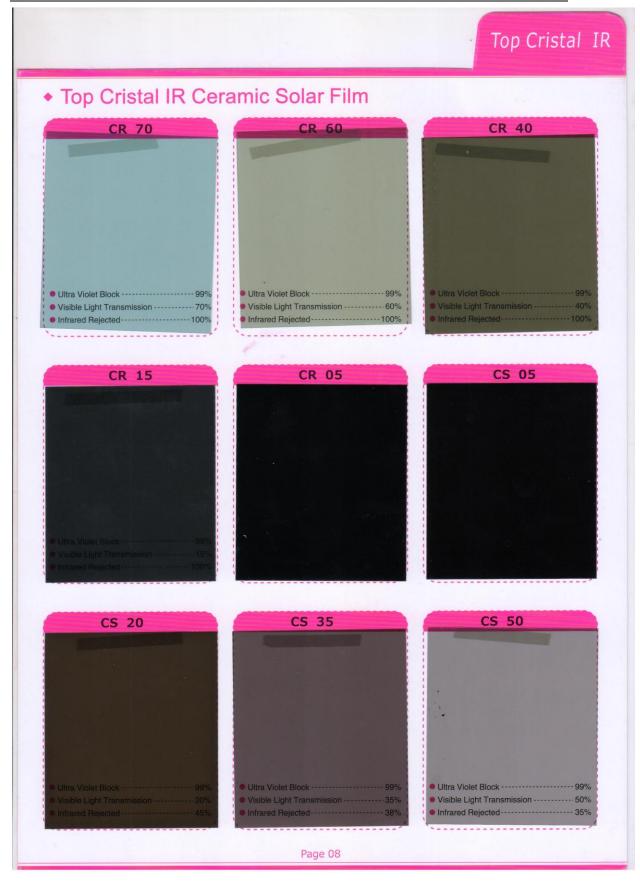

Guangdong New Vision Film TECH. CO., LTD

| 1 Ply<br>Tinted Glue                            |                   |                                                                             |
|-------------------------------------------------|-------------------|-----------------------------------------------------------------------------|
| Tinted Glue Film With Anti-Scratch              |                   |                                                                             |
| V-BK03 Ultra.S.D.Black                          | V-BK05 S.D.Black  | V-BK15 D.Black                                                              |
| V-BK20 Medium Black V-BK35 Black V-BK50 L.Black |                   |                                                                             |
| V-BK20 Medium Black                             | V-BK35 Black      | Ultra Violet Block 45% Visible Light Transmission 50% Infrared Rejected 20% |
| V-CH05 S.D.Charcoal                             | V-CH15 D.Charcoal | • Ultra Violet Block                                                        |
| Page 01                                         |                   |                                                                             |
|                                                 |                   |                                                                             |