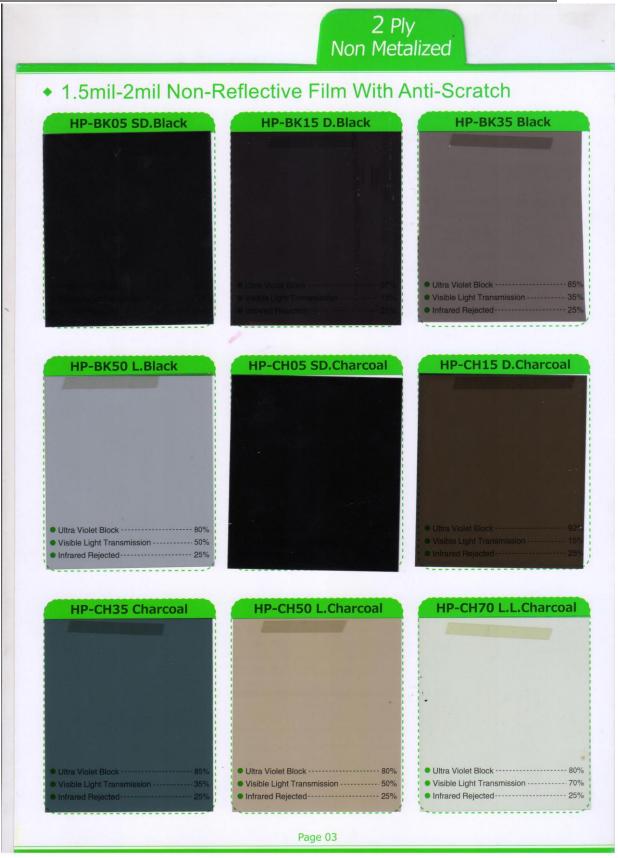

|
| V-BK20 Medium Black V-BK35 Black V-BK50 L.Black |                   |                                                                             |
| V-BK20 Medium Black                             | V-BK35 Black      | Ultra Violet Block 45% Visible Light Transmission 50% Infrared Rejected 20% |
| V-CH05 S.D.Charcoal                             | V-CH15 D.Charcoal | • Ultra Violet Block                                                        |
| Page 01                                         |                   |                                                                             |
|                                                 |                   |                                                                             |



Guangdong New Vision Film TECH. CO., LTD



#### Guangdong New Vision Film TECH. CO., LTD



Guangdong New Vision Film TECH. CO., LTD



Guangdong New Vision Film TECH. CO., LTD



#### Guangdong New Vision Film TECH. CO., LTD



#### Guangdong New Vision Film TECH. CO., LTD