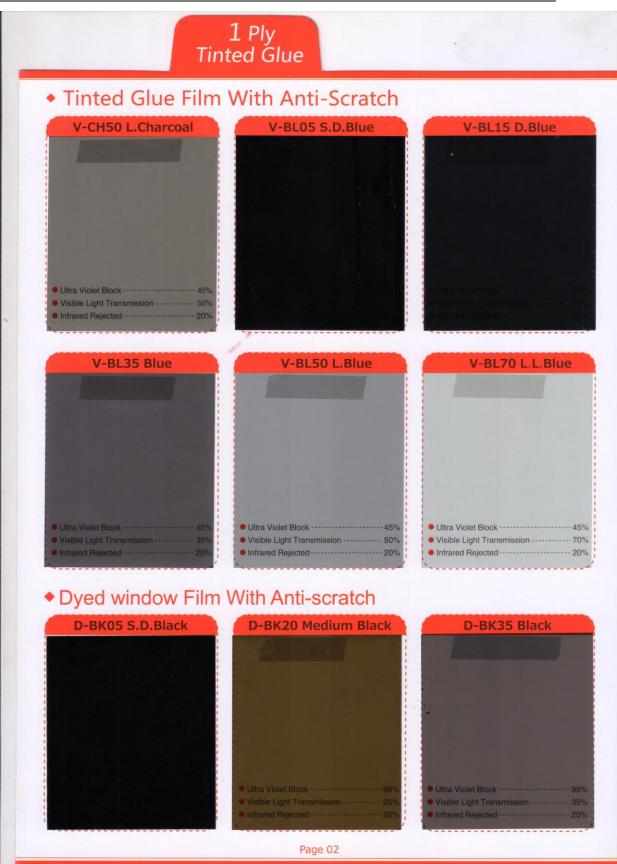

|
| V-BK20 Medium Black V-BK35 Black V-BK50 L.Black |                   |                                                                             |
| V-BK20 Medium Black                             | V-BK35 Black      | Ultra Violet Block 45% Visible Light Transmission 50% Infrared Rejected 20% |
| V-CH05 S.D.Charcoal                             | V-CH15 D.Charcoal | • Ultra Violet Block                                                        |
| Page 01                                         |                   |                                                                             |
|                                                 |                   |                                                                             |



Guangdong New Vision Film TECH. CO., LTD



#### Guangdong New Vision Film TECH. CO., LTD



Guangdong New Vision Film TECH. CO., LTD



Guangdong New Vision Film TECH. CO., LTD



#### Guangdong New Vision Film TECH. CO., LTD



#### Guangdong New Vision Film TECH. CO., LTD