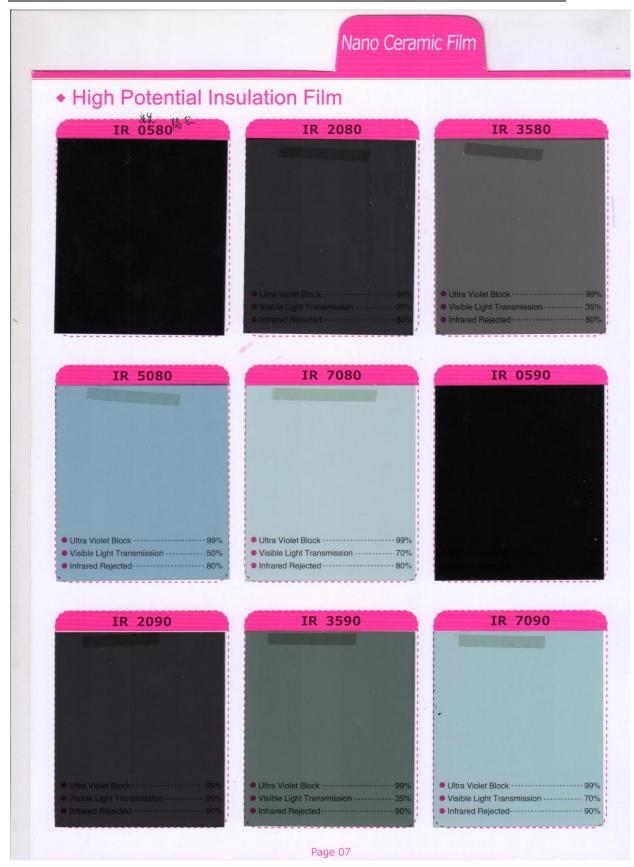

Guangdong New Vision Film TECH. CO., LTD

| 1 Ply<br>Tinted Glue                            |                   |                                                                             |
|-------------------------------------------------|-------------------|-----------------------------------------------------------------------------|
| Tinted Glue Film With Anti-Scratch              |                   |                                                                             |
| V-BK03 Ultra.S.D.Black                          | V-BK05 S.D.Black  | V-BK15 D.Black                                                              |
| V-BK20 Medium Black V-BK35 Black V-BK50 L.Black |                   |                                                                             |
| V-BK20 Medium Black                             | V-BK35 Black      | Ultra Violet Block 45% Visible Light Transmission 50% Infrared Rejected 20% |
| V-CH05 S.D.Charcoal                             | V-CH15 D.Charcoal | • Ultra Violet Block                                                        |
| Page 01                                         |                   |                                                                             |
|                                                 |                   |                                                                             |