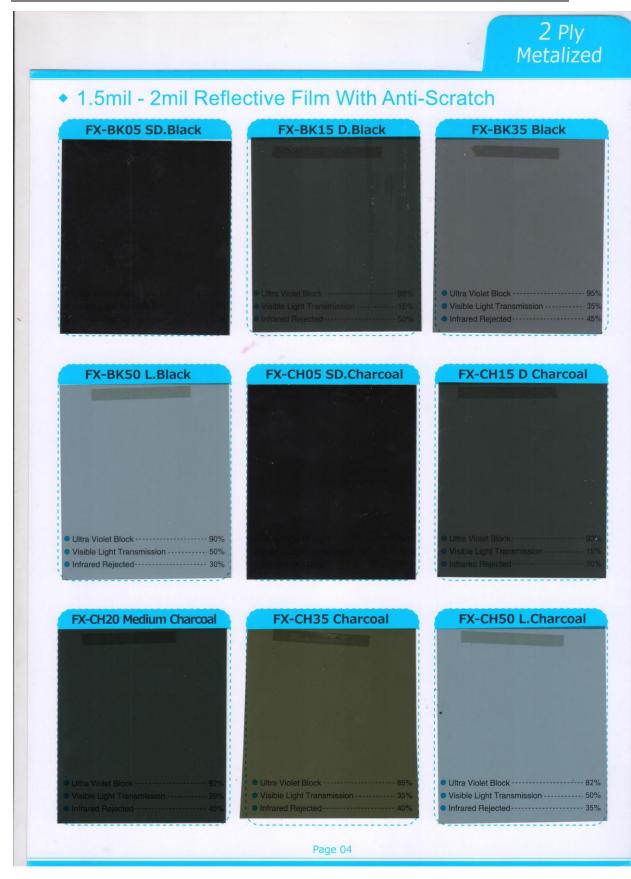

Black |                   |                                                                             |
| V-BK20 Medium Black                             | V-BK35 Black      | Ultra Violet Block 45% Visible Light Transmission 50% Infrared Rejected 20% |
| V-CH05 S.D.Charcoal                             | V-CH15 D.Charcoal | • Ultra Violet Block                                                        |
| Page 01                                         |                   |                                                                             |
|                                                 |                   |                                                                             |



Guangdong New Vision Film TECH. CO., LTD



#### Guangdong New Vision Film TECH. CO., LTD



Guangdong New Vision Film TECH. CO., LTD



Guangdong New Vision Film TECH. CO., LTD



#### Guangdong New Vision Film TECH. CO., LTD



#### Guangdong New Vision Film TECH. CO., LTD