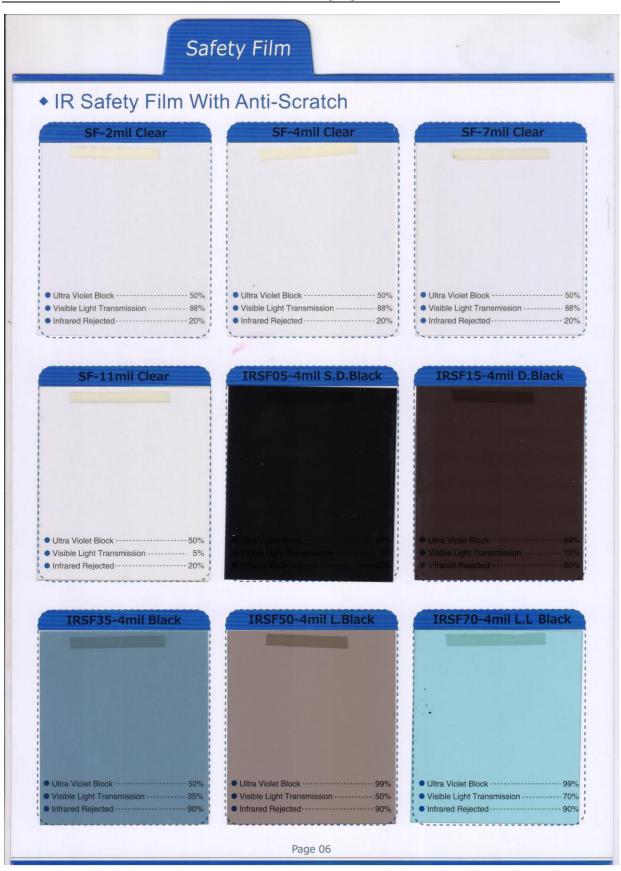

Guangdong New Vision Film TECH. CO., LTD

| 1 Ply<br>Tinted Glue                            |                   |                                                                             |
|-------------------------------------------------|-------------------|-----------------------------------------------------------------------------|
| Tinted Glue Film With Anti-Scratch              |                   |                                                                             |
| V-BK03 Ultra.S.D.Black                          | V-BK05 S.D.Black  | V-BK15 D.Black                                                              |
| V-BK20 Medium Black V-BK35 Black V-BK50 L.Black |                   |                                                                             |
| V-BK20 Medium Black                             | V-BK35 Black      | Ultra Violet Block 45% Visible Light Transmission 50% Infrared Rejected 20% |
| V-CH05 S.D.Charcoal                             | V-CH15 D.Charcoal | • Ultra Violet Block                                                        |
| Page 01                                         |                   |                                                                             |
|                                                 |                   |                                                                             |