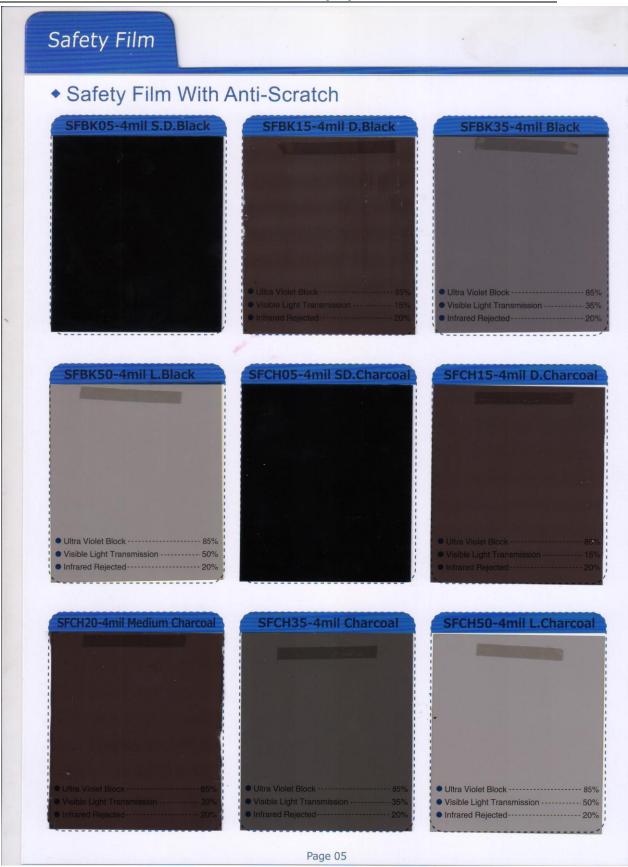

|
| V-BK20 Medium Black                             | V-BK35 Black      | Ultra Violet Block 45% Visible Light Transmission 50% Infrared Rejected 20% |
| V-CH05 S.D.Charcoal                             | V-CH15 D.Charcoal | • Ultra Violet Block                                                        |
| Page 01                                         |                   |                                                                             |
|                                                 |                   |                                                                             |



Guangdong New Vision Film TECH. CO., LTD



#### Guangdong New Vision Film TECH. CO., LTD



Guangdong New Vision Film TECH. CO., LTD



Guangdong New Vision Film TECH. CO., LTD



#### Guangdong New Vision Film TECH. CO., LTD



#### Guangdong New Vision Film TECH. CO., LTD