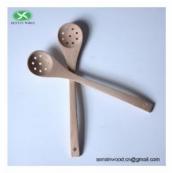

wooden crepe speader

wood meat tenderizer

wooden drainage spoon

Different size and shape could be custom-made. Please feel free to contact us.