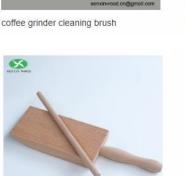

wooden crepe speader

wood meat tenderizer

wooden drainage spoon

Different size and shape could be custom-made. Please feel free to contact us.