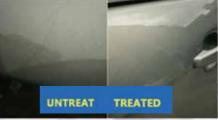

# **HEADLIGTH RESTORATION KIT**

 EASY STEPS TO RESTORE LONG LASTING UV PROTECTION TO YOUR HEADLIGHTS: STEP 1 - SAND AND POLISH. STEP 2 - SURFACE ACTIVATOR, CLEAN THE SURFACE OF THE HEADLIGHT THOROUGHLY. STEP 3 - FINISH AND SEAL WITH UV BLOCK CLEAR COAT. RESTORES HEADLIGHT LIGHT OUTPUT: RESTORES ORIGINAL CLARITY AND VISION TO SUN DAMAGED PLASTIC HEADLIGHT LENSES. THE LENSES WILL BE CLEARER, THE HEADLIGHT WILL SHINE BRIGHTER, AND THE ROAD AHEAD WILL BE BETTER ILLUMINATED. RESTORES HEADLIGHT TO A LIKE-NEW APPEARANCE & REMOVES HAZE: HEADLIGHT LENSES ON YOUR VEHICLE CAN BECOME YELLOW, DULL, AND HAZY FROM THE SUN. OUR HEADLIGHT RESTORATION KIT FULLY REMOVES HAZE AND COROSION AND RESTORES THE CLARITY AND SHINE YOU NEED TO SEE DOWNLOAD AT NIGHT.

#### **COMPARISON OF USAGE EFFECT**