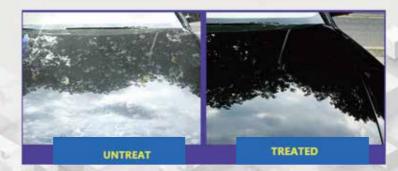

# **HEADLIGTH RESTORATION KIT**

 EASY STEPS TO RESTORE LONG LASTING UV PROTECTION TO YOUR HEADLIGHTS: STEP 1 - SAND AND POLISH. STEP 2 - SURFACE ACTIVATOR, CLEAN THE SURFACE OF THE HEADLIGHT THOROUGHLY. STEP 3 - FINISH AND SEAL WITH UV BLOCK CLEAR COAT. RESTORES HEADLIGHT LIGHT OUTPUT: RESTORES ORIGINAL CLARITY AND VISION TO SUN DAMAGED PLASTIC HEADLIGHT LENSES. THE LENSES WILL BE CLEARER, THE HEADLIGHT WILL SHINE BRIGHTER, AND THE ROAD AHEAD WILL BE BETTER ILLUMINATED. RESTORES HEADLIGHT TO A LIKE-NEW APPEARANCE & REMOVES HAZE: HEADLIGHT LENSES ON YOUR VEHICLE CAN BECOME YELLOW, DULL, AND HAZY FROM THE SUN. OUR HEADLIGHT RESTORATION KIT FULLY REMOVES HAZE AND COROSION AND RESTORES THE CLARITY AND SHINE YOU NEED TO SEE DOWNLOAD AT NIGHT.

#### **COMPARISON OF USAGE EFFECT**

#### INCLUDES UV BLOCK CLEAR COAT