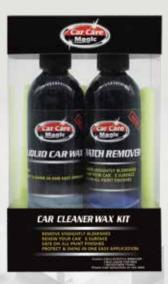

# **CAR CLEANER WAX KIT**

REMOVE UNSIGHTLY BLEMISHES RENEW YOUR CAR' S SURFACE SAFE ON ALL PAINT FINISHES PROTECT & SHINE IN ONE EASY APPLICATION

CAR CARE MAGIC® CAR SCRATCH REMOVER IS SUITABLE FOR RESTORING DULL WEATHERED PAINT WHILST REMOVING MINOR SCUFFS AND STAINS. FOLLOW UP WITH CLEANER WAX LIQUID OR PASTE FOR A PROTECTIVE LAYER WITH A DEEP SHINE. SAFE ON ALL FINISHES.

EASY APPLICATION.

RESTORES WEATHERED PAINT SURFACES. CREATES A SMOOTH SURFACE TO ENSURE A LONGER WAX LIFE. GREAT FOR REMOVING TREE SAP, BIRD DROPPINGS AND CONTAMINANTS.

CAR CARE MAGIC® AUTO LIQUID CLEANER WAX IS A HIGH QUALITY FORMULA DEIGNED TO BE USED TO CLEAN AND SHINE YOUR VEHICLES PAINT TO A HIGH GLOSS FINISH. OFFERS PROTECTION FOR UP TO 12 MONTHS. USE CAR WASH BETWEEN WAX APPLICATIONS TO PROTECT THE WAXED SURFACE.

ITEM NO HRK-6 CONTAIN: 1 LIQUID WAX 80Z/236ML 1 SCRATCH & SWIRL REMOVER 80Z/236ML 1 MICROFIBER CLOTH