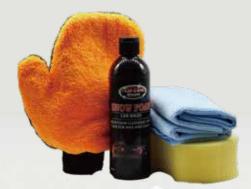

# **CAR WASH KIT**

## HIGH FOAM CLEANSING WASH SAFE FOR WAX AND SEALAN

THE SNOW FOAM CAR WASH IS ENGINEERED TO CREATE MILLIONS OF TINY CLOSE-GROUPING CLEANING BUBBLES. IT CAN BE USED AS A TRADITIONAL SOAP AND DILUTED IN A BUCKET OR USED WITH A FOAM GUN, FOAM LANCE OR FOAM WASHER TO MAXIMIZE FOAM COVERAGE TO DELIVER A THICK RICH BLANKET OF SURFACECANING SNOW FOAM.

THIS FOAMING CAR WASH ELIMINATES DIRT, GRIME AND ENVIRONMENTAL CONTAMINANTS YET GENTLE ENOUGH ON PAINT AS WELL AS ON ALL WAXED AND SEALED SURFACES. THE PH-NEUTRAL FORMULA LIFTS DIRT AND GRIME AWAY FROM PAINT WHERE IT CAN BE SAFELY RINSED AWAY.

ITEM NO HRK-8 CONTAIN: 1 SNOW FOAM CAR WASH 160Z/473ML 1 CAR WASH SPONGE 1MICROFIBER GLOVE 2 MICROFIBER CLOTH

常琦琦 CHANG QIQI <sup>短型</sup> Manager

M.P. 13506178470 江陰櫻花夢家庭用品有限公司 JIANGYIN YINGHUAMENG HOUSEWARE CO., LTD.