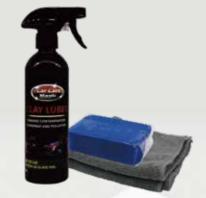

# **CLAY LUBER KIT**

FAST ACTING HIGHLY EFFECTIVE CLEAN AND PROTECTS

THE CLAYBLOCK IS A FAST AND EASY WAY TO MAKE YOUR VEHICLE FEEL SMOOTH AS GLASS! THE CLAYBLOCK REMOVES EMBEDDED CONTAMINANTS LIKE OVERSPRAY, INDUSTRIAL FALLOUT, BRAKE DUST, AND POLLUTION FROM AUTOMOTIVE SURFACES. THE UNIQUE DESIGN USES POLYELASTIC RUBBERIZED CLAY AND MAKES PAINTWORK, HEADLIGHTS, GLASS, WHEELS, AND PAINTED PLASTIC SURFACES FEEL SMOOTH AS GLASS.

ITEM NO HRK-11 CONTAIN: 1 CLAY LUBER 16OZ/473ML 1 CLAY BLOCK 2 MICROFIBER CLOTH