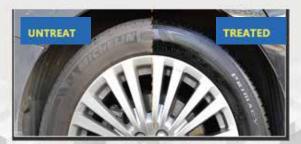

#### **ITEM NO TD-473H**

DESCRIPTION:

CAR CARE MAGIC TIRE DRESSING & PROTECTANT WILL KEEP TIRES LOOKING NEWER, LONGER THIS PREMIUM PRODUCT WILL PREVENT FADING AND CRACKING CAUSED BY UV RAYS AND WILL ALSO PROTECT FROM DRY ROT, PROLONG THE LIFE OF YOUR CAR TIRES BY CONDITIONING AND PROTECTING THEM WHEN DRIVING AND IN STORAGE. **•UNLIKE OTHER SPRAY ON TIRE SHINE PRODUCTS. CAR CARE MAGIC TIRE DRESSING & PROTECTANT OFFERS A MULTI-LAYER BENEFIT. WIPE ONE COAT** FOR A MATTE FINISH AND TWO OR MORE COATS FOR A SHINE THAT WILL LAST FOR UP TO 3 WEEKS **WATER BASED DRESSING WITH NO OIL OR GREASY RESIDUE. SLING FREE FORMULA MEANS THE PRODUCT** WILL STAY ON YOUR TIRES AND NOT MAKE A MESS WHEN YOU'RE DRIVING

-EASY TO USE, LONG LASTING POLYMER FORMULA. SIMPLY WIPE ON WITH A SPONGE APPLICATOR AND WATCH YOUR TIRES TRANSFORM