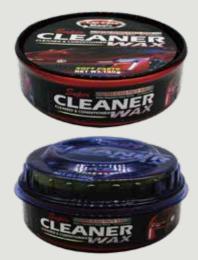

# SOFT WAX

PASTE WAX CLEANS, SHINES AND PROTECTS IN ONE EASY STEP. HIGH GLOSS SHINE.

120Z/340G

#### **ITEM NO CW-340**

ULTRA GLOSS PASTE WAX WATER REPELLENT DEEP SHINE UV PROTECTION CLEANER WAX IS SPECIALLY FORMULATED TO CLEAN AND PROTECT YOUR PAINTWORK.THE SOFT WAX FORMULA GIVES A BRILLIANT SHINE AND PROTECTS PAINTWORK FROM WEATHER AND ROAD GRIME. THE UV PROTECTOR ALSO PROTECTS THE PAINT FROM DIRECT SUNLIGHT. SUITABLE FOR ALL PAINT SURFACES..

# **CAR WAX SOFT PASTE**

#### CLEANER & CONDITIONER WATER REPELLENT DEEP SHINE UV PROTECTION

180G

**ITEM NO CW-180NS CAR CARE MAGIC ® PREMIUM SOFT PASTE** CAR WAX WATER REPELLENT DEEP SHINE UV PROTECTION. THE CLEANER WAX IS SPECIALLY FORMULATED TO CLEAN AND **PROTECT YOUR PAINTWORK.** THE SOFT WAX FORMULA GIVES A BRILLIANT SHINE AND PROTECTS PAINTWORK FROM WEATHER AND ROAD **GRIME. THE UV PROTECTOR ALSO PROTECTS** THE PAINT FROM DIRECT SUNLIGHT SUITABLE FOR ALL PAINT SURFACES. DIRECTIONS: **1.WASH CAR WITH WASH & WAX AND DRY** THOROUGHLY. 2. APPLY DIRECTLY ONTO A DAMP CLOTH. **3.USE SPARINGLY AND EVENLY OVER THE** ENTIRE CAR. **4.ALLOW TO DRY TO A HAZE AND BUFF OFF** WITH A DRY, LINT FREE CLOTH.