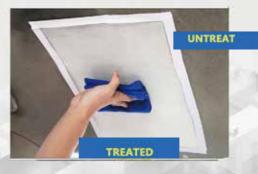

# **HEADLIGTH RESTORATION KIT**

 EASY STEPS TO RESTORE LONG LASTING UV PROTECTION TO YOUR HEADLIGHTS: STEP 1 - SAND AND POLISH. STEP 2 - SURFACE ACTIVATOR, CLEAN THE SURFACE OF THE HEADLIGHT THOROUGHLY. STEP 3 - FINISH AND SEAL WITH UV BLOCK CLEAR COAT. RESTORES HEADLIGHT LIGHT OUTPUT: RESTORES ORIGINAL CLARITY AND VISION TO SUN DAMAGED PLASTIC HEADLIGHT LENSES. THE LENSES WILL BE CLEARER, THE HEADLIGHT WILL SHINE BRIGHTER, AND THE ROAD AHEAD WILL BE BETTER ILLUMINATED. RESTORES HEADLIGHT TO A LIKE-NEW APPEARANCE & REMOVES HAZE: HEADLIGHT LENSES ON YOUR VEHICLE CAN BECOME YELLOW, DULL, AND HAZY FROM THE SUN. OUR HEADLIGHT RESTORATION KIT FULLY REMOVES HAZE AND COROSION AND RESTORES THE CLARITY AND SHINE YOU NEED TO SEE DOWNLOAD AT NIGHT.

#### **COMPARISON OF USAGE EFFECT**

#### INCLUDES UV BLOCK CLEAR COAT