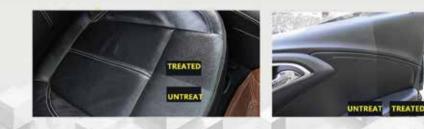

# **HEADLIGTH RESTORATION KIT**

 EASY STEPS TO RESTORE LONG LASTING UV PROTECTION TO YOUR HEADLIGHTS: STEP 1 - SAND AND POLISH. STEP 2 - SURFACE ACTIVATOR, CLEAN THE SURFACE OF THE HEADLIGHT THOROUGHLY. STEP 3 - FINISH AND SEAL WITH UV BLOCK CLEAR COAT. RESTORES HEADLIGHT LIGHT OUTPUT: RESTORES ORIGINAL CLARITY AND VISION TO SUN DAMAGED PLASTIC HEADLIGHT LENSES. THE LENSES WILL BE CLEARER, THE HEADLIGHT WILL SHINE BRIGHTER, AND THE ROAD AHEAD WILL BE BETTER ILLUMINATED. RESTORES HEADLIGHT TO A LIKE-NEW APPEARANCE & REMOVES HAZE: HEADLIGHT LENSES ON YOUR VEHICLE CAN BECOME YELLOW, DULL, AND HAZY FROM THE SUN. OUR HEADLIGHT RESTORATION KIT FULLY REMOVES HAZE AND COROSION AND RESTORES THE CLARITY AND SHINE YOU NEED TO SEE DOWNLOAD AT NIGHT.

#### **COMPARISON OF USAGE EFFECT**

#### INCLUDES UV BLOCK CLEAR COAT