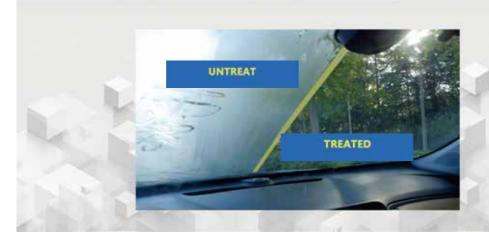

# INTERIOR GLASS ANTI-FOG

# 50Z/150ML

## ENTS FOGGING OF INTERIOR GLASS GREAT FOR AUTO AND HOME

#### ITEM NO GA-150H

USE CAR CARE MAGIC INTERIOR GLASS ANTI-FOG TO PREVENT FOGGING BEFORE IT EVEN BEGINS, THIS FORMULA WORKS BY TREATING INTERIOR GLASS AND MIRRORS WITH A COATING THAT ATTRACTS WATER. THIS MEANS MOISTURE COLLECTING ON GLASS OUICKLY DISPERSES AND THINS OUT. **KEEPING THE GLASS CLEAR AND FOG-FREE.** YOU NO LONGER HAVE TO DRIVE WITH THE WINDOWS DOWN OR WIPING THE GLASS AS YOU GO. FEEL CONFIDENT ON THE JOURNEY WITH CLEAR, FOG-FREE VISION.