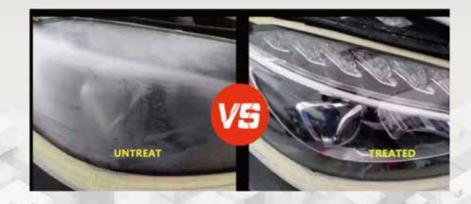

# **HEADLIGTH RESTORATION KIT**

 EASY STEPS TO RESTORE LONG LASTING UV PROTECTION TO YOUR HEADLIGHTS: STEP 1 - SAND AND POLISH. STEP 2 - SURFACE ACTIVATOR, CLEAN THE SURFACE OF THE HEADLIGHT THOROUGHLY. STEP 3 - FINISH AND SEAL WITH UV BLOCK CLEAR COAT. RESTORES HEADLIGHT LIGHT OUTPUT: RESTORES ORIGINAL CLARITY AND VISION TO SUN DAMAGED PLASTIC HEADLIGHT LENSES. THE LENSES WILL BE CLEARER, THE HEADLIGHT WILL SHINE BRIGHTER, AND THE ROAD AHEAD WILL BE BETTER ILLUMINATED. RESTORES HEADLIGHT TO A LIKE-NEW APPEARANCE & REMOVES HAZE: HEADLIGHT LENSES ON YOUR VEHICLE CAN BECOME YELLOW, DULL, AND HAZY FROM THE SUN. OUR HEADLIGHT RESTORATION KIT FULLY REMOVES HAZE AND COROSION AND RESTORES THE CLARITY AND SHINE YOU NEED TO SEE DOWNLOAD AT NIGHT.

#### **COMPARISON OF USAGE EFFECT**