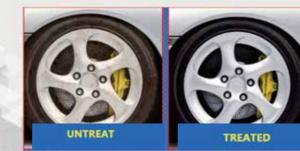

# WHEEL CLEANER

## 160Z/473ML

## REMOVE BRAKE AND ROAD GRIME SAFE ON ALL WHEELS

**ITEM NO WR-473H** 

CAR CARE MAGIC® WHEEL CLEANER DESIGNED TO REMOVE IRON FROM PAINTED AND METAL SURFACES QUICKLY AND SAFELY. EXCELLENT FOR VEHICLES WITH HEAVY BRAKE DUST DISPLACEMENT, CLEAR FLUID BLEEDS PURPLE AS IT REACTS AND DISSOLVES CONTAMINANTS ALLOWING YOU TO RINSE AWAY WITH WATER. SAFE ON ALL WHEEL TYPES AND PAINTED SURFACES.