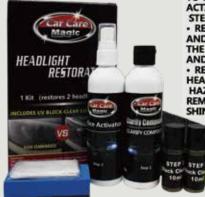

# **HEADLIGTH RESTORATION KIT**

 EASY STEPS TO RESTORE LONG LASTING UV PROTECTION TO YOUR HEADLIGHTS: STEP 1 - SAND AND POLISH. STEP 2 - SURFACE ACTIVATOR, CLEAN THE SURFACE OF THE HEADLIGHT THOROUGHLY. STEP 3 - FINISH AND SEAL WITH UV BLOCK CLEAR COAT. RESTORES HEADLIGHT LIGHT OUTPUT: RESTORES ORIGINAL CLARITY AND VISION TO SUN DAMAGED PLASTIC HEADLIGHT LENSES. THE LENSES WILL BE CLEARER, THE HEADLIGHT WILL SHINE BRIGHTER, AND THE ROAD AHEAD WILL BE BETTER ILLUMINATED. RESTORES HEADLIGHT TO A LIKE-NEW APPEARANCE & REMOVES HAZE: HEADLIGHT LENSES ON YOUR VEHICLE CAN BECOME YELLOW, DULL, AND HAZY FROM THE SUN. OUR HEADLIGHT RESTORATION KIT FULLY REMOVES HAZE AND COROSION AND RESTORES THE CLARITY AND SHINE YOU NEED TO SEE DOWNLOAD AT NIGHT.

#### **ITEM NO HRK-7**

#### INCLUDES UV BLOCK CLEAR COAT