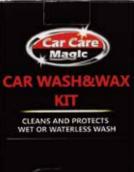

# **CAR WASH & WAX KIT**

FAST ACTING HIGHLY EFFECTIVE CLEAN AND PROTECTS

CAR WASH&WAX IS A HIGH-QUALITY, AIRCRAFT GRADE WET OR WATERLESS WASH AND WAX IN ONE PRODUCT. CLEAN & PROTECT YOUR VEHICLE, WITH OR WITHOUT WATER, ANYTIME, ANYWHERE, WITH NO RESTRICTIONS. SIMPLY SPRAY ON AND WIPE DRY FOR WATERLESS WASHING OR SPRAY ON AS YOUDRY YOUR JUST WET WASHED VEHICLE. WORKS GREAT ON YOUR RV, CAR, BOAT, AND MOTORCYCLE. REMOVES DIRT WITHOUT SCRATCHING. SIMPLY SPRAY ON AND WIPE DRY. LEAVES AN ANTI-STATIC, NON-STICK, UV PROTECTIVE COATING ON ALL SURFACES.

ITEM NO HRK-10 CONTAIN: 1 WATERLESS WASH & WAX 16OZ/473ML 4 MICROFIBER CLOTH