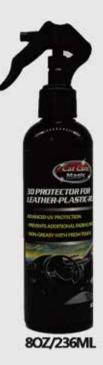

# **3D PROTECTOR FOR LEATHER-PLASTIC-RUBBER**

#### ADVANCED UV PROTECTION

- PREVENTS ADDITIONAL FADING AND CRACKING
- NON-GREASY WITH FRESH TOUCH.
- RESTORES LOST COLOR AND LUSTER

ITEM NO PR-236H CAR CARE MAGIC® CAR DASHBOARD PROTECTOR IS DESIGNED TO RESTORE VINYL, PLASTIC AND RUBBER TO ITS ORIGINAL NEW CAR LOOK WHILST PROVIDING A BARRIER OF PROTECTION AGAINST UV AND OTHER EFFECTS CAUSED BY THE SUN. CLEANS AND PROTECTS. USE ON VINYL, PLASTIC & RUBBER. ORIGINAL SATIN NON-GLARE FINISH WATER RESISTANT AFTER APPLICATION.