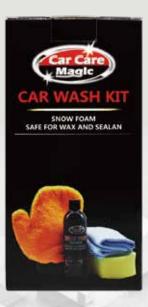

# **CAR WASH KIT**

## HIGH FOAM CLEANSING WASH SAFE FOR WAX AND SEALAN

THE SNOW FOAM CAR WASH IS ENGINEERED TO CREATE MILLIONS OF TINY CLOSE-GROUPING CLEANING BUBBLES. IT CAN BE USED AS A TRADITIONAL SOAP AND DILUTED IN A BUCKET OR USED WITH A FOAM GUN, FOAM LANCE OR FOAM WASHER TO MAXIMIZE FOAM COVERAGE TO DELIVER A THICK RICH BLANKET OF SURFACECANING SNOW FOAM.

THIS FOAMING CAR WASH ELIMINATES DIRT, GRIME AND ENVIRONMENTAL CONTAMINANTS YET GENTLE ENOUGH ON PAINT AS WELL AS ON ALL WAXED AND SEALED SURFACES. THE PH-NEUTRAL FORMULA LIFTS DIRT AND GRIME AWAY FROM PAINT WHERE IT CAN BE SAFELY RINSED AWAY.

ITEM NO HRK-8 CONTAIN: 1 SNOW FOAM CAR WASH 160Z/473ML 1 CAR WASH SPONGE 1MICROFIBER GLOVE 2 MICROFIBER CLOTH

常琦琦 CHANG QIQI <sup>短型</sup> Manager

M.P. 13506178470 江陰櫻花夢家庭用品有限公司 JIANGYIN YINGHUAMENG HOUSEWARE CO., LTD.