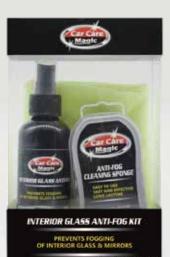

# INTERIOR GLASS ANTI-FOG

## ENTS FOGGING OF INTERIOR GLASS GREAT FOR AUTO AND HOME

#### ITEM NO GA-150H

USE CAR CARE MAGIC INTERIOR GLASS ANTI-FOG TO PREVENT FOGGING BEFORE IT EVEN BEGINS, THIS FORMULA WORKS BY TREATING INTERIOR GLASS AND MIRRORS WITH A COATING THAT ATTRACTS WATER. THIS MEANS MOISTURE COLLECTING ON GLASS OUICKLY DISPERSES AND THINS OUT. **KEEPING THE GLASS CLEAR AND FOG-FREE.** YOU NO LONGER HAVE TO DRIVE WITH THE WINDOWS DOWN OR WIPING THE GLASS AS YOU GO. FEEL CONFIDENT ON THE JOURNEY WITH CLEAR, FOG-FREE VISION.