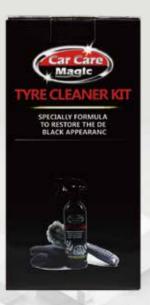

# **TYRE CLEANER KIT**

FAST EFFECTIVE DEEP CLEAN EASY TO USE

THIS PRODUCT IS CONSIDERED SAFE WHEN USED AS ADVISE. PLEASE FOLLOW INSTRUCTIONS FOR USE BELOW.

DIRECTIONS:REPECT PROCESS AS NECESSARY.THE WEARING OF RUBBER GLOVES IS RECOMMENDED.ACTIVAT FLAP OR TWISTING NOZZLE AND SPRAY EVENLY ONTO THE SURFACE OF 15-30CM.USING A CLEAN SOFT CLOTH WIPE OVER THE AIR CLOSE NOZZLE AFTER USE.

ITEM NO HRK-9 CONTAIN: 1 TYRE CLEANER 16OZ/473ML 1 DEEP TYRE CLEAN BRUSH 2 MICROFIBER CLOTH