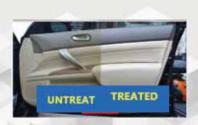

# **3D PROTECTOR FOR LEATHER-PLASTIC-RUBBER**

#### ADVANCED UV PROTECTION

- PREVENTS ADDITIONAL FADING AND CRACKING
- NON-GREASY WITH FRESH TOUCH.
- RESTORES LOST COLOR AND LUSTER

ITEM NO PR-236H CAR CARE MAGIC® CAR DASHBOARD PROTECTOR IS DESIGNED TO RESTORE VINYL, PLASTIC AND RUBBER TO ITS ORIGINAL NEW CAR LOOK WHILST PROVIDING A BARRIER OF PROTECTION AGAINST UV AND OTHER EFFECTS CAUSED BY THE SUN. CLEANS AND PROTECTS. USE ON VINYL, PLASTIC & RUBBER. ORIGINAL SATIN NON-GLARE FINISH WATER RESISTANT AFTER APPLICATION.