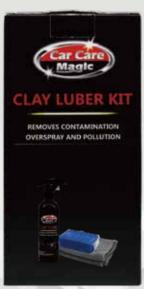

# **CLAY LUBER KIT**

FAST ACTING HIGHLY EFFECTIVE CLEAN AND PROTECTS

THE CLAYBLOCK IS A FAST AND EASY WAY TO MAKE YOUR VEHICLE FEEL SMOOTH AS GLASS! THE CLAYBLOCK REMOVES EMBEDDED CONTAMINANTS LIKE OVERSPRAY, INDUSTRIAL FALLOUT, BRAKE DUST, AND POLLUTION FROM AUTOMOTIVE SURFACES. THE UNIQUE DESIGN USES POLYELASTIC RUBBERIZED CLAY AND MAKES PAINTWORK, HEADLIGHTS, GLASS, WHEELS, AND PAINTED PLASTIC SURFACES FEEL SMOOTH AS GLASS.

ITEM NO HRK-11 CONTAIN: 1 CLAY LUBER 16OZ/473ML 1 CLAY BLOCK 2 MICROFIBER CLOTH