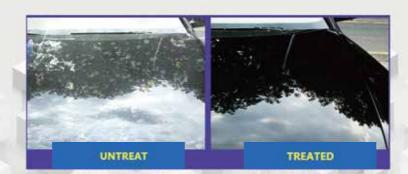

# **HEADLIGTH RESTORATION KIT**

 EASY STEPS TO RESTORE LONG LASTING UV PROTECTION TO YOUR HEADLIGHTS: STEP 1 - SAND AND POLISH. STEP 2 - SURFACE ACTIVATOR, CLEAN THE SURFACE OF THE HEADLIGHT THOROUGHLY. STEP 3 - FINISH AND SEAL WITH UV BLOCK CLEAR COAT. RESTORES HEADLIGHT LIGHT OUTPUT: RESTORES ORIGINAL CLARITY AND VISION TO SUN DAMAGED PLASTIC HEADLIGHT LENSES. THE LENSES WILL BE CLEARER, THE HEADLIGHT WILL SHINE BRIGHTER, AND THE ROAD AHEAD WILL BE BETTER ILLUMINATED. RESTORES HEADLIGHT TO A LIKE-NEW APPEARANCE & REMOVES HAZE: HEADLIGHT LENSES ON YOUR VEHICLE CAN BECOME YELLOW, DULL, AND HAZY FROM THE SUN. OUR HEADLIGHT RESTORATION KIT FULLY REMOVES HAZE AND COROSION AND RESTORES THE CLARITY AND SHINE YOU NEED TO SEE DOWNLOAD AT NIGHT.

#### **ITEM NO HRK-7**

#### **COMPARISON OF USAGE EFFECT**

#### INCLUDES UV BLOCK CLEAR COAT