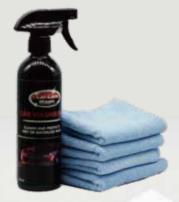

CES. THE UNIQUE DESIGN USES POLYELASTIC RUBBERIZED CLAY AND MAKES PAINTWORK, HEADLIGHTS, GLASS, WHEELS, AND PAINTED PLASTIC SURFACES FEEL SMOOTH AS GLASS.





ITEM NO HRK-11 CONTAIN: 1 CLAY LUBER 16OZ/473ML 1 CLAY BLOCK 2 MICROFIBER CLOTH



# **CAR WASH & WAX KIT**

FAST ACTING HIGHLY EFFECTIVE CLEAN AND PROTECTS

CAR WASH&WAX IS A HIGH-QUALITY, AIRCRAFT GRADE WET OR WATERLESS WASH AND WAX IN ONE PRODUCT. CLEAN & PROTECT YOUR VEHICLE, WITH OR WITHOUT WATER, ANYTIME, ANYWHERE, WITH NO RESTRICTIONS. SIMPLY SPRAY ON AND WIPE DRY FOR WATERLESS WASHING OR SPRAY ON AS YOUDRY YOUR JUST WET WASHED VEHICLE. WORKS GREAT ON YOUR RV, CAR, BOAT, AND MOTORCYCLE. REMOVES DIRT WITHOUT SCRATCHING. SIMPLY SPRAY ON AND WIPE DRY. LEAVES AN ANTI-STATIC, NON-STICK, UV PROTECTIVE COATING ON ALL SURFACES.







ITEM NO HRK-10 CONTAIN: 1 WATERLESS WASH & WAX 16OZ/473ML 4 MICROFIBER CLOTH



# **TYRE CLEANER KIT**

FAST EFFECTIVE DEEP CLEAN EASY TO USE

THIS PRODUCT IS CONSIDERED SAFE WHEN USED AS ADVISE. PLEASE FOLLOW INSTRUCTIONS FOR USE BELOW.

DIRECTIONS:REPECT PROCESS AS NECESSARY.THE WEARING OF RUBBER GLOVES IS RECOMMENDED.ACTIVAT FLAP OR TWISTING NOZZLE AND SPRAY EVENLY ONTO THE SURFACE OF 15-30CM.USING A CLEAN SOFT CLOTH WIPE OVER THE AIR CLOSE NOZZLE AFTER USE.





ITEM NO HRK-9 CONTAIN: 1 TYRE CLEANER 16OZ/473ML 1 DEEP TYRE CLEAN BRUSH 2 MICROFIBER CLOTH