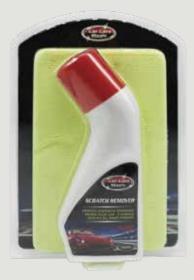

# **SCRATCH & SWIRL REMOVER**

80Z/236ML

#### REMOVE UNSIGHTLY BLEMISHES RENEW YOUR CAR' S SURFACE SAFE ON ALL PAINT FINISHES

#### **ITEM NO SR-236H**

CAR CARE MAGIC® CAR SCRATCH REMOVER IS SUITABLE FOR RESTORING DULL WEATHERED PAINT WHILST REMOVING MINOR SCUFFS AND STAINS. FOLLOW UP WITH CLEANER WAX LIQUID OR PASTE FOR A PROTECTIVE LAYER WITH A DEEP SHINE. SAFE ON ALL FINISHES.

EASY APPLICATION.

RESTORES WEATHERED PAINT SURFACES. CREATES A SMOOTH SURFACE TO ENSURE A LONGER WAX LIFE. GREAT FOR REMOVING TREE SAP, BIRD DROPPINGS AND CONTAMINANTS.