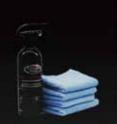

# **CAR WASH KIT**

## HIGH FOAM CLEANSING WASH SAFE FOR WAX AND SEALAN

THE SNOW FOAM CAR WASH IS ENGINEERED TO CREATE MILLIONS OF TINY CLOSE-GROUPING CLEANING BUBBLES. IT CAN BE USED AS A TRADITIONAL SOAP AND DILUTED IN A BUCKET OR USED WITH A FOAM GUN, FOAM LANCE OR FOAM WASHER TO MAXIMIZE FOAM COVERAGE TO DELIVER A THICK RICH BLANKET OF SURFACECANING SNOW FOAM.

THIS FOAMING CAR WASH ELIMINATES DIRT, GRIME AND ENVIRONMENTAL CONTAMINANTS YET GENTLE ENOUGH ON PAINT AS WELL AS ON ALL WAXED AND SEALED SURFACES. THE PH-NEUTRAL FORMULA LIFTS DIRT AND GRIME AWAY FROM PAINT WHERE IT CAN BE SAFELY RINSED AWAY.

ITEM NO HRK-8 CONTAIN: 1 SNOW FOAM CAR WASH 160Z/473ML 1 CAR WASH SPONGE 1MICROFIBER GLOVE 2 MICROFIBER CLOTH

常琦琦 CHANG QIQI <sup>短型</sup> Manager

M.P. 13506178470 江陰櫻花夢家庭用品有限公司 JIANGYIN YINGHUAMENG HOUSEWARE CO., LTD.