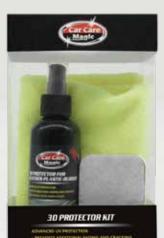

# **3D PROTECTOR FOR LEATHER-PLASTIC-RUBBER**

#### ADVANCED UV PROTECTION

- PREVENTS ADDITIONAL FADING AND CRACKING
- NON-GREASY WITH FRESH TOUCH.
- RESTORES LOST COLOR AND LUSTER

ITEM NO PR-236H CAR CARE MAGIC® CAR DASHBOARD PROTECTOR IS DESIGNED TO RESTORE VINYL, PLASTIC AND RUBBER TO ITS ORIGINAL NEW CAR LOOK WHILST PROVIDING A BARRIER OF PROTECTION AGAINST UV AND OTHER EFFECTS CAUSED BY THE SUN. CLEANS AND PROTECTS. USE ON VINYL, PLASTIC & RUBBER. ORIGINAL SATIN NON-GLARE FINISH WATER RESISTANT AFTER APPLICATION.

# **3D PROTECTOR KIT**

**ADVANCED UV PROTECTION** 

- PREVENTS ADDITIONAL FADING AND CRACKING
- NON-GREASY WITH FRESH TOUCH

CAR CARE MAGIC CAR® DASHBOARD PROTECTOR KIT IS DESIGNED TO RESTORE VINYL, PLASTIC AND RUBBER TO ITS ORIGINAL NEW CAR LOOK WHILST PROVIDING A BARRIER OF PROTECTION AGAINST UV ANDOTHER EFFECTS CAUSED BY THE SUN. CLEANS AND PROTECTS. USE ON VINYL, PLASTIC & RUBBER. ORIGINAL SATIN NON-GLARE FINISH. WATER RESISTANT AFTER APPLICATION.