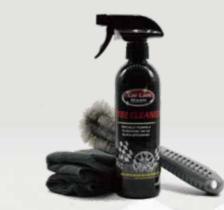

# **TYRE CLEANER KIT**

FAST EFFECTIVE DEEP CLEAN EASY TO USE

THIS PRODUCT IS CONSIDERED SAFE WHEN USED AS ADVISE. PLEASE FOLLOW INSTRUCTIONS FOR USE BELOW.

DIRECTIONS:REPECT PROCESS AS NECESSARY.THE WEARING OF RUBBER GLOVES IS RECOMMENDED.ACTIVAT FLAP OR TWISTING NOZZLE AND SPRAY EVENLY ONTO THE SURFACE OF 15-30CM.USING A CLEAN SOFT CLOTH WIPE OVER THE AIR CLOSE NOZZLE AFTER USE.

ITEM NO HRK-9 CONTAIN: 1 TYRE CLEANER 16OZ/473ML 1 DEEP TYRE CLEAN BRUSH 2 MICROFIBER CLOTH