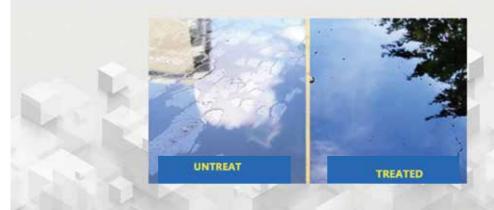

# **HEADLIGTH RESTORATION KIT**

 EASY STEPS TO RESTORE LONG LASTING UV PROTECTION TO YOUR HEADLIGHTS: STEP 1 - SAND AND POLISH. STEP 2 - SURFACE ACTIVATOR, CLEAN THE SURFACE OF THE HEADLIGHT THOROUGHLY. STEP 3 - FINISH AND SEAL WITH UV BLOCK CLEAR COAT. RESTORES HEADLIGHT LIGHT OUTPUT: RESTORES ORIGINAL CLARITY AND VISION TO SUN DAMAGED PLASTIC HEADLIGHT LENSES. THE LENSES WILL BE CLEARER, THE HEADLIGHT WILL SHINE BRIGHTER, AND THE ROAD AHEAD WILL BE BETTER ILLUMINATED. RESTORES HEADLIGHT TO A LIKE-NEW APPEARANCE & REMOVES HAZE: HEADLIGHT LENSES ON YOUR VEHICLE CAN BECOME YELLOW, DULL, AND HAZY FROM THE SUN. OUR HEADLIGHT RESTORATION KIT FULLY REMOVES HAZE AND COROSION AND RESTORES THE CLARITY AND SHINE YOU NEED TO SEE DOWNLOAD AT NIGHT.

#### **COMPARISON OF USAGE EFFECT**

#### INCLUDES UV BLOCK CLEAR COAT