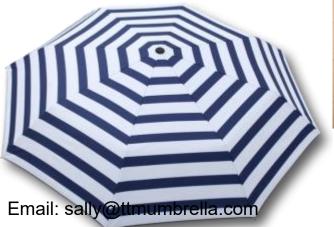

in fabric:



Item: 648, 22"\*8K, Newspaper print design, pongee with black UV coating fabric:



Item: 619, 24"\*10K, reflective piping safety, pongee with black UV coating fabric:







Item: 783, 24"\*10K, Print 1 color design, pongee fabric:



Item: 791, 22"\*10K, beige bordure, pongee fabric:



Item: 785, 28"\*10K, Dots edg bordure, pongee fabric:



Item: 540, 24"\*10K, Printing edg, pongee with black called Color glue fabric:



Item: 8020#, 27"\*10K, check design pongee fabric, big size for 2-3 people:



Email: sally@ttmumbrella.com

# 3 Folding nice style manual Umbrellas



Item: 8003, 21"\*8K, Print Cherry/stripe/plain color color, pongee with black UV coating fabric.











Item: 8005, 21"\*8K, Print lines/stripe/check color color, pongee with black UV coating fabric.





Item: 8006, 21"\*8K, color change when wet, pongee with black UV coating fabric: Item: 8008, 21"\*8K, Deer print design windproof, pongee with black UV coating fabric: Email: sally@ttmumbrella.com

Item: 8009, 21"\*8K, Print inside design, pongee with black UV coating fabric:



Item: 8033, 21"\*8K, Cherry Blossom Print inside design, pongee with black UV coating fabric, windproof Frame:



Item: 8032, 21"\*8K, Submarine World Print inside design, pongee with black UV coating fabric, windproof Frame:



Email: sally@ttmumbrella.com

Item: 8025, 21"\*8K, Gradually changing color Print inside design, pongee with black UV coating fabric, windproof Frame:



Email: sally@ttmumbrella.com

# **Custom designs 3 Folding manual Umbrellas**





Email: sally@ttmumbrella.com



Email: sally@ttmum