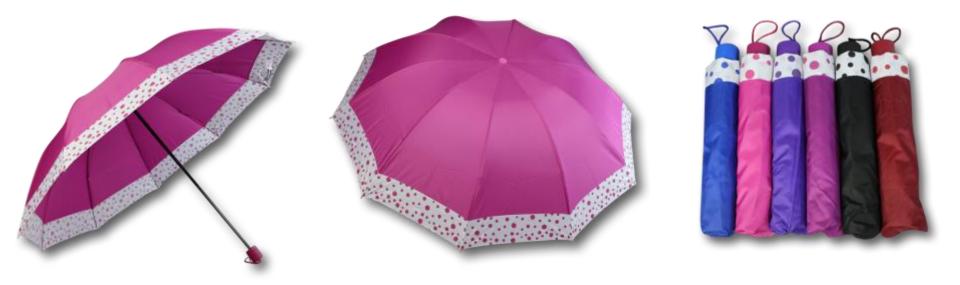

# 3 Fold Manual Umbrella

Item: 573, 22"\*10K, Rainbow color, Pongee fabric:

Item: 782, 24"\*10K, check edg, Pongee fabric:

Item: 599, 21"\*8K, Flower printing, chameleon fabric:

Item: 600, 21"\*8K, Flower embroidering, chameleon fabric:

Item: 603, 21"\*8K, Flower Inside, pongee with black UV coating fabric:

Item: 605, 24"\*10K, Flower printing, pongee with black UV coating fabric:

Item: 653, 21"\*8K, Flower showing when wet, pongee with black UV coating fabric:

Item: 635, 21"\*8K, Flower printing and nice edg, pongee with black UV coating fabric:

Item: 386, 22"\*10K, Different Flower design, Satin fabric:

Item: 648, 22"\*8K, Newspaper print design, pongee with black UV coating fabric:

Item: 619, 24"\*10K, reflective piping safety, pongee with black UV coating fabric:

Item: 783, 24"\*10K, Print 1 color design, pongee fabric:

Item: 791, 22"\*10K, beige bordure, pongee fabric:

Item: 785, 28"\*10K, Dots edg bordure, pongee fabric: