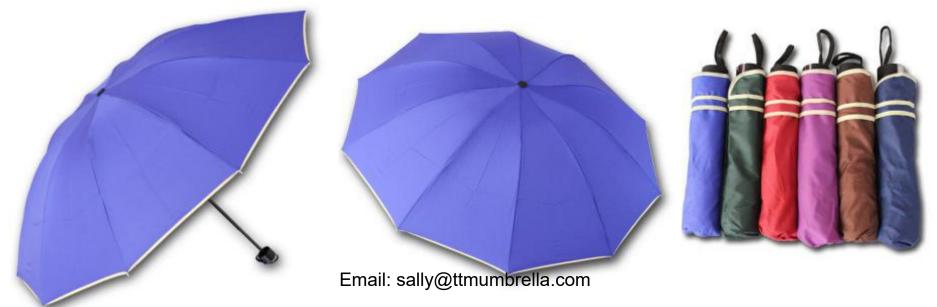

# Straight Golf Umbrella

Item: C683 with water cover, 23"\*8K, Whole metal frame, Polyester fabric, Auto open:

Item: 152E, 23"\*8K, fiberglass ribs, Polyester/Pongee fabric, Auto open:

Item: 170E, 27"\*10K, fiberglass ribs, Polyester/Pongee fabric, Auto open:

Item: C693, 23"\*8K, Whole metal frame, Polyester/Pongee fabric, Auto open:

Item: C695, 23"/27"\*8K, Whole alunimium frame, Polyester UV fabric, Auto open:

Item: C9101, 23"/27"\*8K, Whole Fiberglass frame, Polyester UV fabric, Auto/manual open: