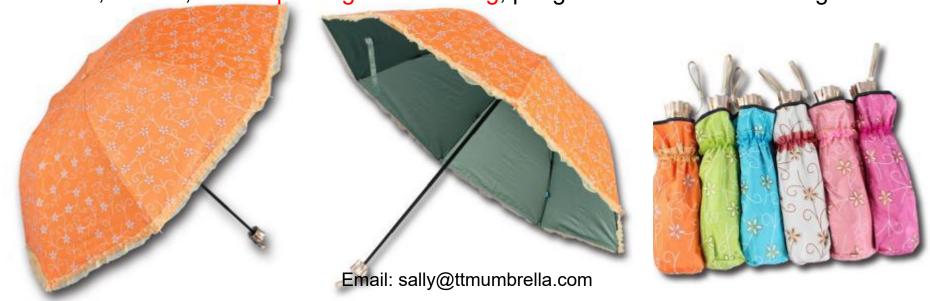

## Wine Bottle Umbrella

### **Cheap item:**

1. Fabric: 170T Polyester fabric with silvery coating 2. Frame: Small Metal ribs&3 section metal shaft

3. Handle: ABS plastic handle

4. Size: 21inch\*8K

5. Type: wine bottle umbrella 3 folding umbrella with

manual open

6. Packing: 1pc/1opp bag

Email: sally@ttmumbrella.com

#### **Good quanlity item:**

1. Fabric: 190T Polyester fabric with silvery coating or Pongee fabric

2. Frame: strong Metal ribs&4 section metal shaft

3. Handle: ABS plastic handle

4. Size: 21inch\*8K

5. Type: wine bottle umbrella 3 folding umbrella with manual open

6. Packing: 1pc/1opp bag

Email: sally@ttmumbrella.com

Email: sally@ttmumbrella.com