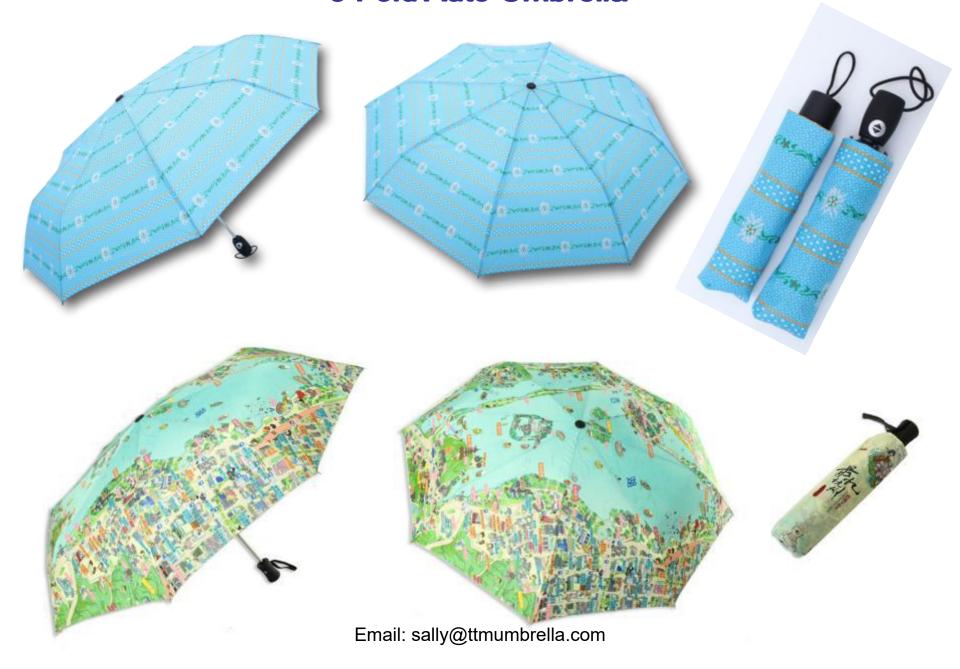

# 3 Fold Manual Umbrella

Item: 573, 22"\*10K, Rainbow color, Pongee fabric:

Item: 782, 24"\*10K, check edg, Pongee fabric:

Item: 599, 21"\*8K, Flower printing, chameleon fabric:

Item: 600, 21"\*8K, Flower embroidering, chameleon fabric:

Item: 603, 21"\*8K, Flower Inside, pongee with black UV coating fabric:

Item: 605, 24"\*10K, Flower printing, pongee with black UV coating fabric:

Item: 653, 21"\*8K, Flower showing when wet, pongee with black UV coating fabric:

Item: 635, 21"\*8K, Flower printing and nice edg, pongee with black UV coating fabric:

Item: 386, 22"\*10K, Different Flower design, Satin fabric:

Item: 648, 22"\*8K, Newspaper print design, pongee with black UV coating fabric:

Item: 619, 24"\*10K, reflective piping safety, pongee with black UV coating fabric:

Item: 783, 24"\*10K, Print 1 color design, pongee fabric:

Item: 791, 22"\*10K, beige bordure, pongee fabric:

Item: 785, 28"\*10K, Dots edg bordure, pongee fabric:

Item: 540, 24"\*10K, Printing edg, pongee with black called Color glue fabric:

Item: 8020#, 27"\*10K, check design pongee fabric, big size for 2-3 people:

Email: sally@ttmumbrella.com