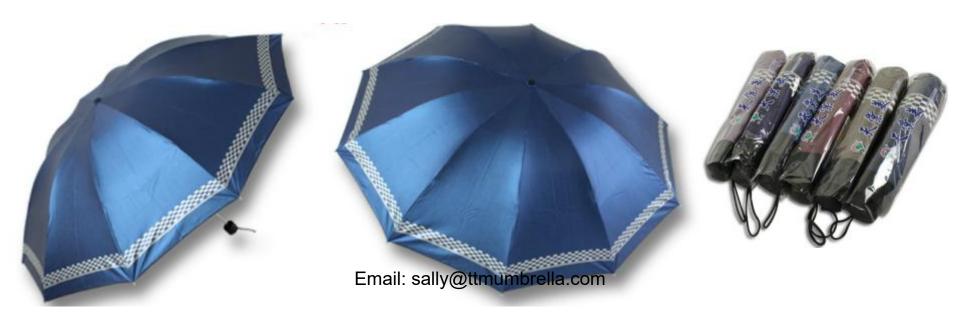

# 3 Fold Manual Umbrella

Item: 573, 22"\*10K, Rainbow color, Pongee fabric:

Item: 782, 24"\*10K, check edg, Pongee fabric:

Item: 599, 21"\*8K, Flower printing, chameleon fabric:

Item: 600, 21"\*8K, Flower embroidering, chameleon fabric:

Item: 603, 21"\*8K, Flower Inside, pongee with black UV coating fabric:

Item: 605, 24"\*10K, Flower printing, pongee with black UV coating fabric:

Item: 653, 21"\*8K, Flower showing when wet, pongee with black UV coating fabric:

Item: 635, 21"\*8K, Flower printing and nice edg, pongee with black UV coating fabric:

Item: 386, 22"\*10K, Different Flower design, Satin fabric:

Item: 648, 22"\*8K, Newspaper print design, pongee with black UV coating fabric:

Item: 619, 24"\*10K, reflective piping safety, pongee with black UV coating fabric:

Item: 783, 24"\*10K, Print 1 color design, pongee fabric:

Item: 791, 22"\*10K, beige bordure, pongee fabric:

Item: 785, 28"\*10K, Dots edg bordure, pongee fabric:

Item: 540, 24"\*10K, Printing edg, pongee with black called Color glue fabric:

Item: 8020#, 27"\*10K, check design pongee fabric, big size for 2-3 people:

Email: sally@ttmumbrella.com