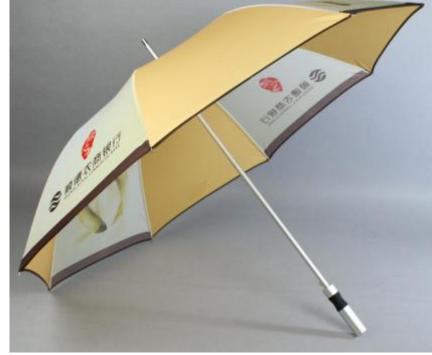

# Straight Golf Umbrella

Item: C683 with water cover, 23"\*8K, Whole metal frame, Polyester fabric, Auto open:

Item: 152E, 23"\*8K, fiberglass ribs, Polyester/Pongee fabric, Auto open:

Item: 170E, 27"\*10K, fiberglass ribs, Polyester/Pongee fabric, Auto open:

Item: C693, 23"\*8K, Whole metal frame, Polyester/Pongee fabric, Auto open:

Item: C695, 23"/27"\*8K, Whole alunimium frame, Polyester UV fabric, Auto open:

Item: C9101, 23"/27"\*8K, Whole Fiberglass frame, Polyester UV fabric, Auto/manual open:

Email: sally@ttmumbrella.com

Item: C685, 27"/30"\*8K, Whole Fiberglass frame and shaft, Pongee fabric, Auto open:

Item: C689, 23"/27"\*12K, Whole aluminium frame and shaft, Pongee fabric, Auto open:

Item: C681, 27"\*8K, Fiberglass ribs, Pongee fabric, Auto open:

Item: C691, 27"\*8K, Whole Fiberglass frame, Pongee fabric, Auto open:

Item: C900, 23"\*10K, Whole metal frame, Polyester/Pongee fabric, Auto open:

Item: C700, 23"\*8K, Whole metal frame, Polyester/Pongee fabric, Auto open:

Item: C692, 27"\*16K/24K, Fiberglass ribs, Pongee fabric, Auto open:

# **Custom designs Straight Umbrellas**