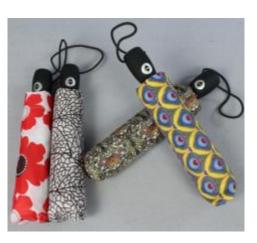

# 3 Folding nice style manual Umbrellas

Item: 8003, 21"\*8K, Print Cherry/stripe/plain color color, pongee with black UV coating fabric.

Item: 8005, 21"\*8K, Print lines/stripe/check color color, pongee with black UV coating fabric.

Item: 8006, 21"\*8K, color change when wet, pongee with black UV coating fabric: Item: 8008, 21"\*8K, Deer print design windproof, pongee with black UV coating fabric: Email: sally@ttmumbrella.com

Item: 8009, 21"\*8K, Print inside design, pongee with black UV coating fabric:

Item: 8033, 21"\*8K, Cherry Blossom Print inside design, pongee with black UV coating fabric, windproof Frame:

Item: 8032, 21"\*8K, Submarine World Print inside design, pongee with black UV coating fabric, windproof Frame:

Email: sally@ttmumbrella.com

Item: 8025, 21"\*8K, Gradually changing color Print inside design, pongee with black UV coating fabric, windproof Frame:

Email: sally@ttmumbrella.com

# **Custom designs 3 Folding manual Umbrellas**

Email: sally@ttmumbrella.com

Email: sally@ttmumbrella.com