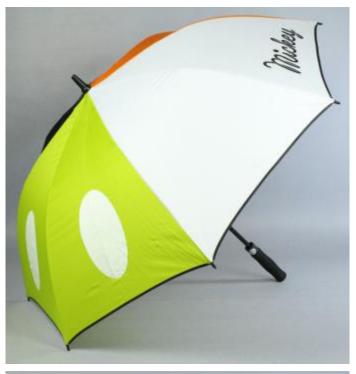

# Straight Golf Umbrella

Item: C683 with water cover, 23"\*8K, Whole metal frame, Polyester fabric, Auto open:

Item: 152E, 23"\*8K, fiberglass ribs, Polyester/Pongee fabric, Auto open:

Item: 170E, 27"\*10K, fiberglass ribs, Polyester/Pongee fabric, Auto open:

Item: C693, 23"\*8K, Whole metal frame, Polyester/Pongee fabric, Auto open:

Item: C695, 23"/27"\*8K, Whole alunimium frame, Polyester UV fabric, Auto open:

Item: C9101, 23"/27"\*8K, Whole Fiberglass frame, Polyester UV fabric, Auto/manual open:

Email: sally@ttmumbrella.com

Item: C685, 27"/30"\*8K, Whole Fiberglass frame and shaft, Pongee fabric, Auto open:

Item: C689, 23"/27"\*12K, Whole aluminium frame and shaft, Pongee fabric, Auto open:

Item: C681, 27"\*8K, Fiberglass ribs, Pongee fabric, Auto open:

Item: C691, 27"\*8K, Whole Fiberglass frame, Pongee fabric, Auto open:

Item: C900, 23"\*10K, Whole metal frame, Polyester/Pongee fabric, Auto open:

Item: C700, 23"\*8K, Whole metal frame, Polyester/Pongee fabric, Auto open:

Item: C692, 27"\*16K/24K, Fiberglass ribs, Pongee fabric, Auto open:

# **Custom designs Straight Umbrellas**