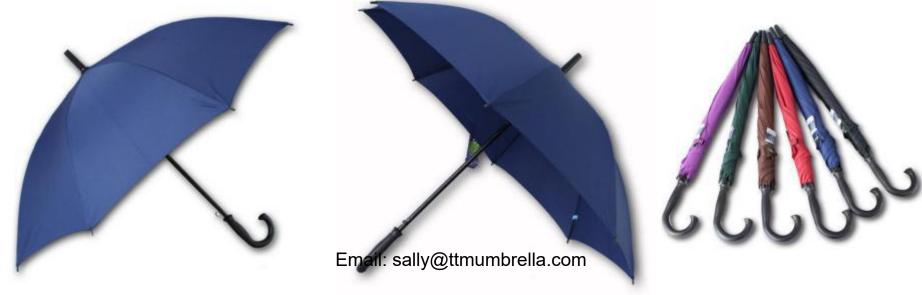

Email: sally@ttmumbrella.com

Item: C685, 27"/30"\*8K, Whole Fiberglass frame and shaft, Pongee fabric, Auto open:

Item: C689, 23"/27"\*12K, Whole aluminium frame and shaft, Pongee fabric, Auto open:

Item: C681, 27"\*8K, Fiberglass ribs, Pongee fabric, Auto open:

Item: C691, 27"\*8K, Whole Fiberglass frame, Pongee fabric, Auto open:

Item: C900, 23"\*10K, Whole metal frame, Polyester/Pongee fabric, Auto open:

Item: C700, 23"\*8K, Whole metal frame, Polyester/Pongee fabric, Auto open:

Item: C692, 27"\*16K/24K, Fiberglass ribs, Pongee fabric, Auto open: