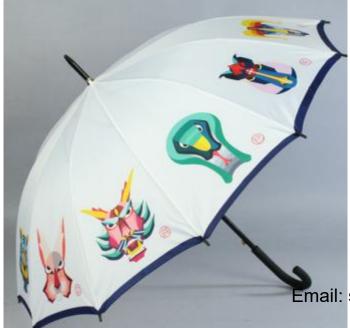

# Straight Golf Umbrella

Item: C683 with water cover, 23"\*8K, Whole metal frame, Polyester fabric, Auto open:

Item: 152E, 23"\*8K, fiberglass ribs, Polyester/Pongee fabric, Auto open:

Item: 170E, 27"\*10K, fiberglass ribs, Polyester/Pongee fabric, Auto open:

Item: C693, 23"\*8K, Whole metal frame, Polyester/Pongee fabric, Auto open:

Item: C695, 23"/27"\*8K, Whole alunimium frame, Polyester UV fabric, Auto open:

Item: C9101, 23"/27"\*8K, Whole Fiberglass frame, Polyester UV fabric, Auto/manual open:

Email: sally@ttmumbrella.com

Item: C685, 27"/30"\*8K, Whole Fiberglass frame and shaft, Pongee fabric, Auto open:

Item: C689, 23"/27"\*12K, Whole aluminium frame and shaft, Pongee fabric, Auto open:

Item: C681, 27"\*8K, Fiberglass ribs, Pongee fabric, Auto open:

Item: C691, 27"\*8K, Whole Fiberglass frame, Pongee fabric, Auto open:

Item: C900, 23"\*10K, Whole metal frame, Polyester/Pongee fabric, Auto open:

Item: C700, 23"\*8K, Whole metal frame, Polyester/Pongee fabric, Auto open:

Item: C692, 27"\*16K/24K, Fiberglass ribs, Pongee fabric, Auto open:

# **Custom designs Straight Umbrellas**