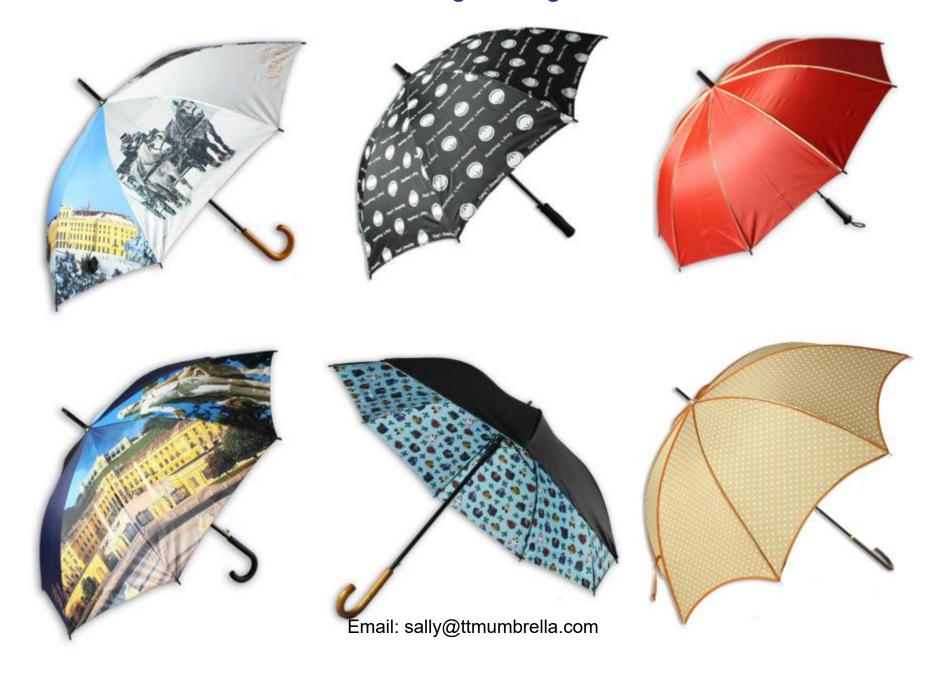

# Straight Golf Umbrella

Item: C683 with water cover, 23"\*8K, Whole metal frame, Polyester fabric, Auto open:

Item: 152E, 23"\*8K, fiberglass ribs, Polyester/Pongee fabric, Auto open:

Item: 170E, 27"\*10K, fiberglass ribs, Polyester/Pongee fabric, Auto open:

Item: C693, 23"\*8K, Whole metal frame, Polyester/Pongee fabric, Auto open:

Item: C695, 23"/27"\*8K, Whole alunimium frame, Polyester UV fabric, Auto open:

Item: C9101, 23"/27"\*8K, Whole Fiberglass frame, Polyester UV fabric, Auto/manual open:

Email: sally@ttmumbrella.com

Item: C685, 27"/30"\*8K, Whole Fiberglass frame and shaft, Pongee fabric, Auto open:

Item: C689, 23"/27"\*12K, Whole aluminium frame and shaft, Pongee fabric, Auto open:

Item: C681, 27"\*8K, Fiberglass ribs, Pongee fabric, Auto open:

Item: C691, 27"\*8K, Whole Fiberglass frame, Pongee fabric, Auto open:

Item: C900, 23"\*10K, Whole metal frame, Polyester/Pongee fabric, Auto open:

Item: C700, 23"\*8K, Whole metal frame, Polyester/Pongee fabric, Auto open:

Item: C692, 27"\*16K/24K, Fiberglass ribs, Pongee fabric, Auto open:

# **Custom designs Straight Umbrellas**