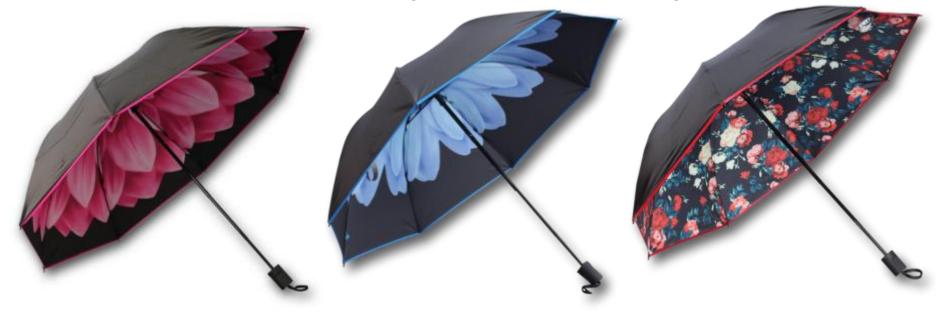

# 3 Folding nice style manual Umbrellas

Item: 8003, 21"\*8K, Print Cherry/stripe/plain color color, pongee with black UV coating fabric.

Item: 8005, 21"\*8K, Print lines/stripe/check color color, pongee with black UV coating fabric.

Item: 8006, 21"\*8K, color change when wet, pongee with black UV coating fabric: Item: 8008, 21"\*8K, Deer print design windproof, pongee with black UV coating fabric: Email: sally@ttmumbrella.com

Item: 8009, 21"\*8K, Print inside design, pongee with black UV coating fabric:

Item: 8033, 21"\*8K, Cherry Blossom Print inside design, pongee with black UV coating fabric, windproof Frame:

Item: 8032, 21"\*8K, Submarine World Print inside design, pongee with black UV coating fabric, windproof Frame: