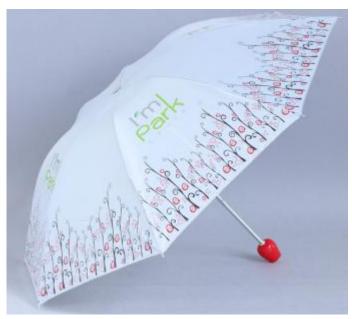

# 3 Folding nice style manual Umbrellas

Item: 8003, 21"\*8K, Print Cherry/stripe/plain color color, pongee with black UV coating fabric.

Item: 8005, 21"\*8K, Print lines/stripe/check color color, pongee with black UV coating fabric.

Item: 8006, 21"\*8K, color change when wet, pongee with black UV coating fabric: Item: 8008, 21"\*8K, Deer print design windproof, pongee with black UV coating fabric: Email: sally@ttmumbrella.com

Item: 8009, 21"\*8K, Print inside design, pongee with black UV coating fabric:

Item: 8033, 21"\*8K, Cherry Blossom Print inside design, pongee with black UV coating fabric, windproof Frame:

Item: 8032, 21"\*8K, Submarine World Print inside design, pongee with black UV coating fabric, windproof Frame:

Email: sally@ttmumbrella.com

Item: 8025, 21"\*8K, Gradually changing color Print inside design, pongee with black UV coating fabric, windproof Frame:

Email: sally@ttmumbrella.com