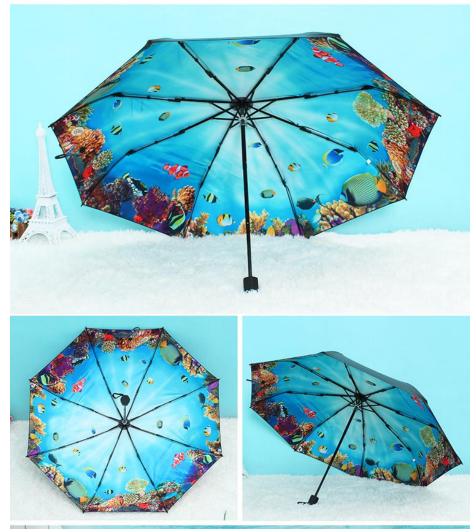

Item: 8033, 21"\*8K, Cherry Blossom Print inside design, pongee with black UV coating fabric, windproof Frame:

Item: 8032, 21"\*8K, Submarine World Print inside design, pongee with black UV coating fabric, windproof Frame: