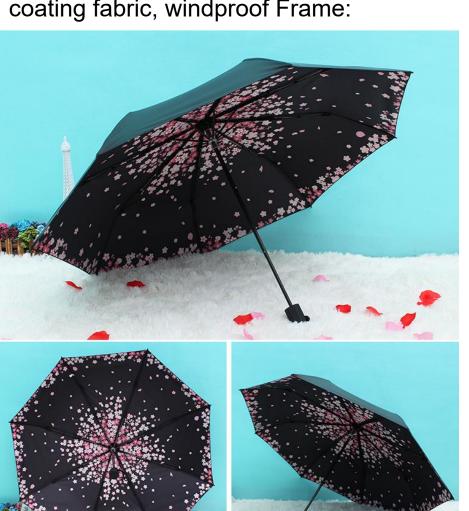

Item: 8033, 21"\*8K, Cherry Blossom Print inside design, pongee with black UV coating fabric, windproof Frame:

Item: 8032, 21"\*8K, Submarine World Print inside design, pongee with black UV coating fabric, windproof Frame: