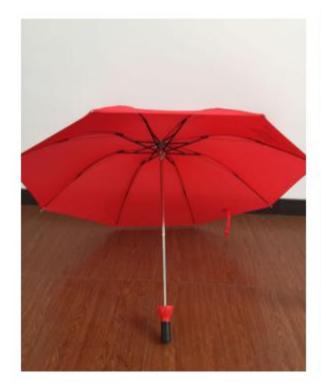

# Straight Golf Umbrella

Item: C683 with water cover, 23"\*8K, Whole metal frame, Polyester fabric, Auto open:

Item: 152E, 23"\*8K, fiberglass ribs, Polyester/Pongee fabric, Auto open:

Item: 170E, 27"\*10K, fiberglass ribs, Polyester/Pongee fabric, Auto open:

Item: C693, 23"\*8K, Whole metal frame, Polyester/Pongee fabric, Auto open:

Item: C695, 23"/27"\*8K, Whole alunimium frame, Polyester UV fabric, Auto open:

Item: C9101, 23"/27"\*8K, Whole Fiberglass frame, Polyester UV fabric, Auto/manual open:

Email: sally@ttmumbrella.com

Item: C685, 27"/30"\*8K, Whole Fiberglass frame and shaft, Pongee fabric, Auto open:

Item: C689, 23"/27"\*12K, Whole aluminium frame and shaft, Pongee fabric, Auto open:

Item: C681, 27"\*8K, Fiberglass ribs, Pongee fabric, Auto open:

Item: C691, 27"\*8K, Whole Fiberglass frame, Pongee fabric, Auto open:

Item: C900, 23"\*10K, Whole metal frame, Polyester/Pongee fabric, Auto open:

Item: C700, 23"\*8K, Whole metal frame, Polyester/Pongee fabric, Auto open:

Item: C692, 27"\*16K/24K, Fiberglass ribs, Pongee fabric, Auto open:

# **Custom designs Straight Umbrellas**