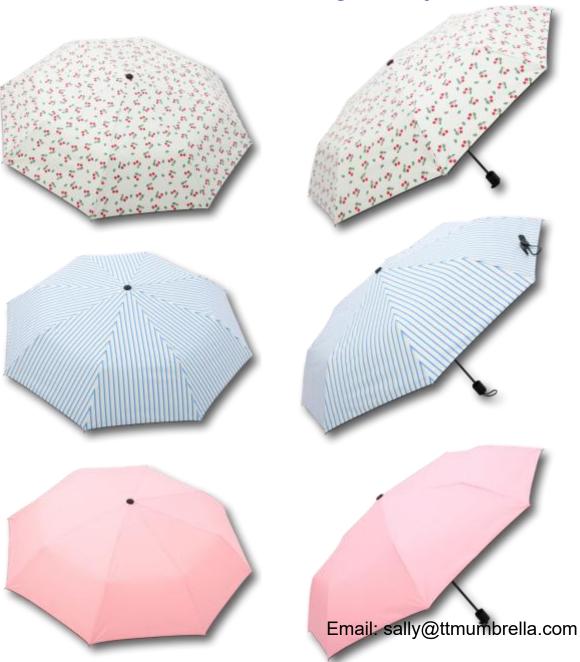

# 3 Folding nice style manual Umbrellas

Item: 8003, 21"\*8K, Print Cherry/stripe/plain color color, pongee with black UV coating fabric.

Item: 8005, 21"\*8K, Print lines/stripe/check color color, pongee with black UV coating fabric.

Item: 8006, 21"\*8K, color change when wet, pongee with black UV coating fabric: Item: 8008, 21"\*8K, Deer print design windproof, pongee with black UV coating fabric: Email: sally@ttmumbrella.com

Item: 8009, 21"\*8K, Print inside design, pongee with black UV coating fabric:

Item: 8033, 21"\*8K, Cherry Blossom Print inside design, pongee with black UV coating fabric, windproof Frame:

Item: 8032, 21"\*8K, Submarine World Print inside design, pongee with black UV coating fabric, windproof Frame:

Email: sally@ttmumbrella.com

Item: 8025, 21"\*8K, Gradually changing color Print inside design, pongee with black UV coating fabric, windproof Frame:

Email: sally@ttmumbrella.com