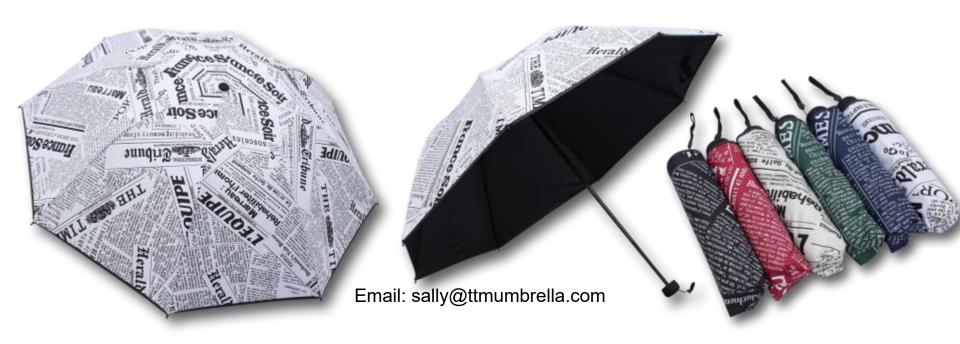

Item: 635, 21"\*8K, Flower printing and nice edg, pongee with black UV coating fabric:

Item: 386, 22"\*10K, Different Flower design, Satin fabric:

Item: 648, 22"\*8K, Newspaper print design, pongee with black UV coating fabric: