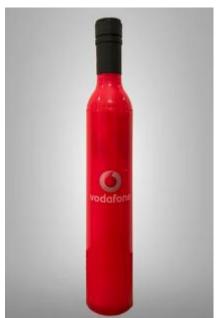

## Wine Bottle Umbrella

### **Cheap item:**

1. Fabric: 170T Polyester fabric with silvery coating 2. Frame: Small Metal ribs&3 section metal shaft

3. Handle: ABS plastic handle

4. Size: 21inch\*8K

5. Type: wine bottle umbrella 3 folding umbrella with

manual open

6. Packing: 1pc/1opp bag

Email: sally@ttmumbrella.com

#### **Good quanlity item:**

1. Fabric: 190T Polyester fabric with silvery coating or Pongee fabric

2. Frame: strong Metal ribs&4 section metal shaft

3. Handle: ABS plastic handle

4. Size: 21inch\*8K

5. Type: wine bottle umbrella 3 folding umbrella with manual open

6. Packing: 1pc/1opp bag

Email: sally@ttmumbrella.com

Email: sally@ttmumbrella.com