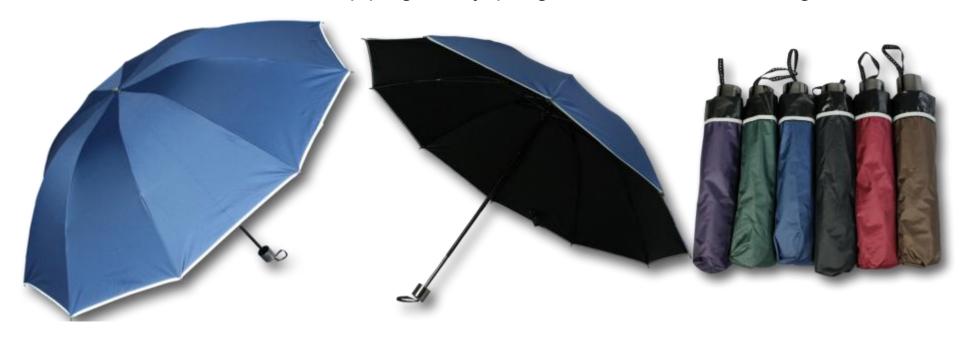

# **5 Fold Manual Umbrella**

Item: C105, 20.5"\*7K, Aluminium frame, pongee fabric:

Item: 8002, 19"\*6K, Easy open frame, pongee with black UV coating fabric:

# 3 Fold Auto Umbrella

Email: sally@ttmumbrella.com