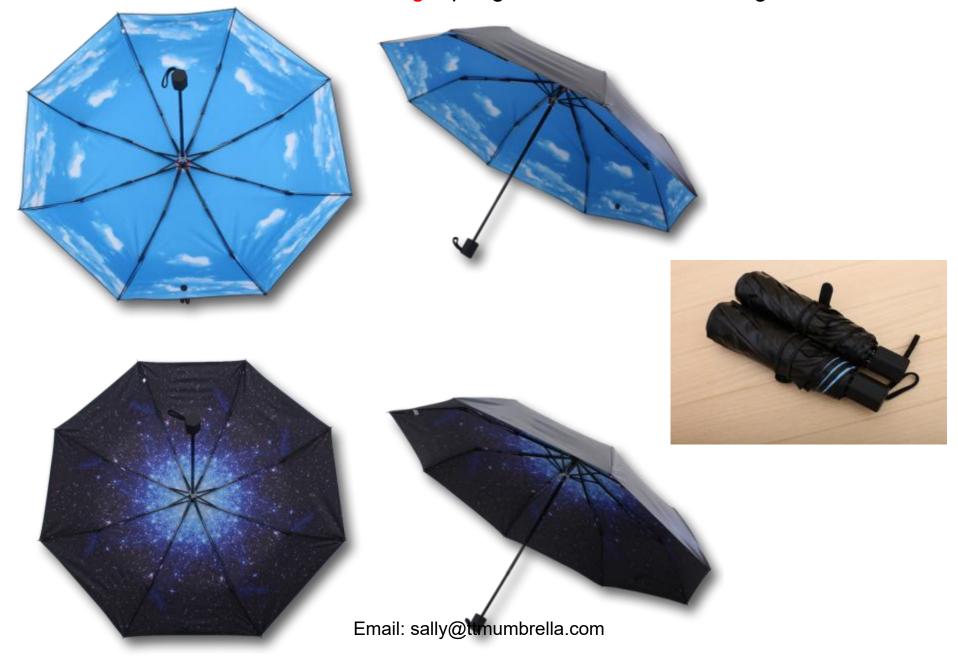

re, pongee fabric:



Item: 785, 28"\*10K, Dots edg bordure, pongee fabric:



Item: 540, 24"\*10K, Printing edg, pongee with black called Color glue fabric:



Item: 8020#, 27"\*10K, check design pongee fabric, big size for 2-3 people:



Email: sally@ttmumbrella.com

# 3 Folding nice style manual Umbrellas



Item: 8003, 21"\*8K, Print Cherry/stripe/plain color color, pongee with black UV coating fabric.











Item: 8005, 21"\*8K, Print lines/stripe/check color color, pongee with black UV coating fabric.





Item: 8006, 21"\*8K, color change when wet, pongee with black UV coating fabric: Item: 8008, 21"\*8K, Deer print design windproof, pongee with black UV coating fabric: Email: sally@ttmumbrella.com

Item: 8009, 21"\*8K, Print inside design, pongee with black UV coating fabric:



Item: 8033, 21"\*8K, Cherry Blossom Print inside design, pongee with black UV coating fabric, windproof Frame:



Item: 8032, 21"\*8K, Submarine World Print inside design, pongee with black UV coating fabric, windproof Frame:



Email: sally@ttmumbrella.com

Item: 8025, 21"\*8K, Gradually changing color Print inside design, pongee with black UV coating fabric, windproof Frame:



Email: sally@ttmumbrella.com

# **Custom designs 3 Folding manual Umbrellas**





Email: sally@ttmumbrella.com



Email: sally@ttmumbrella.com

# **5 Fold Manual Umbrella**

Item: C105, 20.5"\*7K, Aluminium frame, pongee fabric:



Item: 8002, 19"\*6K, Easy open frame, pongee with black UV coating fabric:



# 3 Fold Auto Umbrella















Email: sally@ttmumbrella.com

## Wine Bottle Umbrella



### **Che