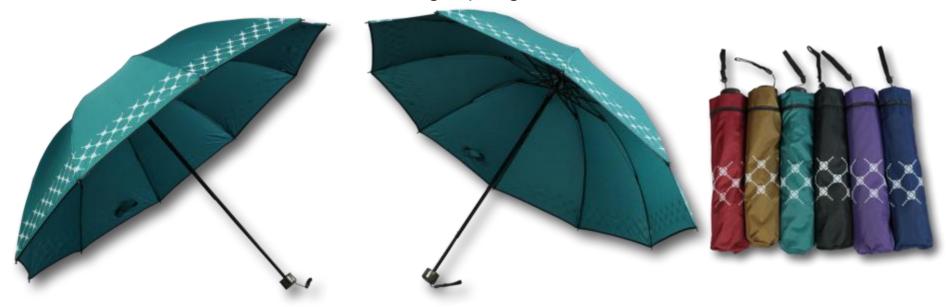

# Straight Golf Umbrella

Item: C683 with water cover, 23"\*8K, Whole metal frame, Polyester fabric, Auto open:

Item: 152E, 23"\*8K, fiberglass ribs, Polyester/Pongee fabric, Auto open:

Item: 170E, 27"\*10K, fiberglass ribs, Polyester/Pongee fabric, Auto open:

Item: C693, 23"\*8K, Whole metal frame, Polyester/Pongee fabric, Auto open:

Item: C695, 23"/27"\*8K, Whole alunimium frame, Polyester UV fabric, Auto open:

Item: C9101, 23"/27"\*8K, Whole Fiberglass frame, Polyester UV fabric, Auto/manual open: