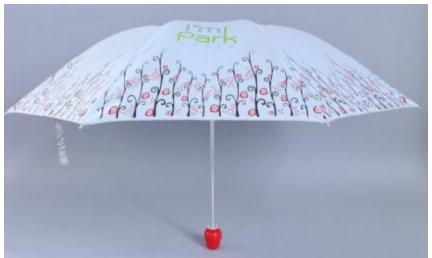

# 3 Folding nice style manual Umbrellas

Item: 8003, 21"\*8K, Print Cherry/stripe/plain color color, pongee with black UV coating fabric.

Item: 8005, 21"\*8K, Print lines/stripe/check color color, pongee with black UV coating fabric.

Item: 8006, 21"\*8K, color change when wet, pongee with black UV coating fabric: Item: 8008, 21"\*8K, Deer print design windproof, pongee with black UV coating fabric: Email: sally@ttmumbrella.com

Item: 8009, 21"\*8K, Print inside design, pongee with black UV coating fabric:

Item: 8033, 21"\*8K, Cherry Blossom Print inside design, pongee with black UV coating fabric, windproof Frame:

Item: 8032, 21"\*8K, Submarine World Print inside design, pongee with black UV coating fabric, windproof Frame:

Email: sally@ttmumbrella.com

Item: 8025, 21"\*8K, Gradually changing color Print inside design, pongee with black UV coating fabric, windproof Frame:

Email: sally@ttmumbrella.com