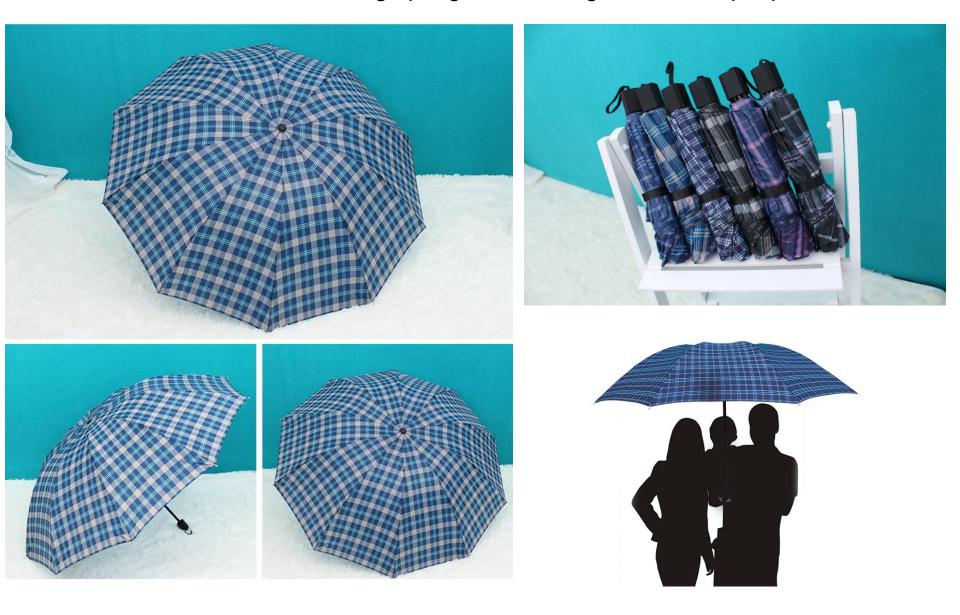

# 3 Fold Manual Umbrella

Item: 573, 22"\*10K, Rainbow color, Pongee fabric:

Item: 782, 24"\*10K, check edg, Pongee fabric:

Item: 599, 21"\*8K, Flower printing, chameleon fabric:

Item: 600, 21"\*8K, Flower embroidering, chameleon fabric:

Item: 603, 21"\*8K, Flower Inside, pongee with black UV coating fabric:

Item: 605, 24"\*10K, Flower printing, pongee with black UV coating fabric:

Item: 653, 21"\*8K, Flower showing when wet, pongee with black UV coating fabric:

Item: 635, 21"\*8K, Flower printing and nice edg, pongee with black UV coating fabric:

Item: 386, 22"\*10K, Different Flower design, Satin fabric:

Item: 648, 22"\*8K, Newspaper print design, pongee with black UV coating fabric:

Item: 619, 24"\*10K, reflective piping safety, pongee with black UV coating fabric:

Item: 783, 24"\*10K, Print 1 color design, pongee fabric:

Item: 791, 22"\*10K, beige bordure, pongee fabric:

Item: 785, 28"\*10K, Dots edg bordure, pongee fabric:

Item: 540, 24"\*10K, Printing edg, pongee with black called Color glue fabric:

Item: 8020#, 27"\*10K, check design pongee fabric, big size for 2-3 people:

Email: sally@ttmumbrella.com