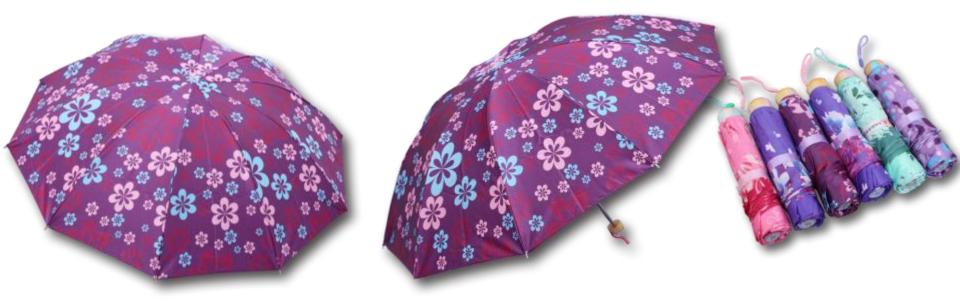

# 3 Folding nice style manual Umbrellas

Item: 8003, 21"\*8K, Print Cherry/stripe/plain color color, pongee with black UV coating fabric.

Item: 8005, 21"\*8K, Print lines/stripe/check color color, pongee with black UV coating fabric.

Item: 8006, 21"\*8K, color change when wet, pongee with black UV coating fabric: Item: 8008, 21"\*8K, Deer print design windproof, pongee with black UV coating fabric: Email: sally@ttmumbrella.com

Item: 8009, 21"\*8K, Print inside design, pongee with black UV coating fabric:

Item: 8033, 21"\*8K, Cherry Blossom Print inside design, pongee with black UV coating fabric, windproof Frame:

Item: 8032, 21"\*8K, Submarine World Print inside design, pongee with black UV coating fabric, windproof Frame:

Email: sally@ttmumbrella.com

Item: 8025, 21"\*8K, Gradually changing color Print inside design, pongee with black UV coating fabric, windproof Frame:

Email: sally@ttmumbrella.com

# **Custom designs 3 Folding manual Umbrellas**

Email: sally@ttmumbrella.com

Email: sally@ttmumbrella.com