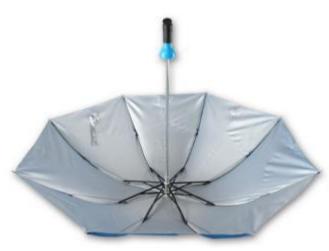

## Wine Bottle Umbrella

### **Cheap item:**

1. Fabric: 170T Polyester fabric with silvery coating 2. Frame: Small Metal ribs&3 section metal shaft

3. Handle: ABS plastic handle

4. Size: 21inch\*8K

5. Type: wine bottle umbrella 3 folding umbrella with

manual open

6. Packing: 1pc/1opp bag

Email: sally@ttmumbrella.com

#### **Good quanlity item:**

1. Fabric: 190T Polyester fabric with silvery coating or Pongee fabric

2. Frame: strong Metal ribs&4 section metal shaft

3. Handle: ABS plastic handle

4. Size: 21inch\*8K

5. Type: wine bottle umbrella 3 folding umbrella with manual open

6. Packing: 1pc/1opp bag

Email: sally@ttmumbrella.com

Email: sally@ttmumbrella.com