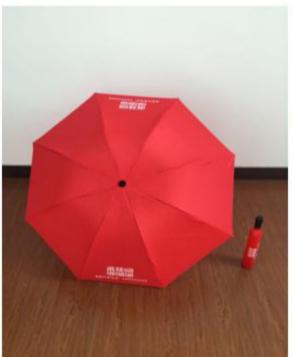

# Straight Golf Umbrella

Item: C683 with water cover, 23"\*8K, Whole metal frame, Polyester fabric, Auto open:

Item: 152E, 23"\*8K, fiberglass ribs, Polyester/Pongee fabric, Auto open:

Item: 170E, 27"\*10K, fiberglass ribs, Polyester/Pongee fabric, Auto open:

Item: C693, 23"\*8K, Whole metal frame, Polyester/Pongee fabric, Auto open:

Item: C695, 23"/27"\*8K, Whole alunimium frame, Polyester UV fabric, Auto open:

Item: C9101, 23"/27"\*8K, Whole Fiberglass frame, Polyester UV fabric, Auto/manual open:

Email: sally@ttmumbrella.com

Item: C685, 27"/30"\*8K, Whole Fiberglass frame and shaft, Pongee fabric, Auto open:

Item: C689, 23"/27"\*12K, Whole aluminium frame and shaft, Pongee fabric, Auto open:

Item: C681, 27"\*8K, Fiberglass ribs, Pongee fabric, Auto open:

Item: C691, 27"\*8K, Whole Fiberglass frame, Pongee fabric, Auto open:

Item: C900, 23"\*10K, Whole metal frame, Polyester/Pongee fabric, Auto open:

Item: C700, 23"\*8K, Whole metal frame, Polyester/Pongee fabric, Auto open:

Item: C692, 27"\*16K/24K, Fiberglass ribs, Pongee fabric, Auto open:

# **Custom designs Straight Umbrellas**