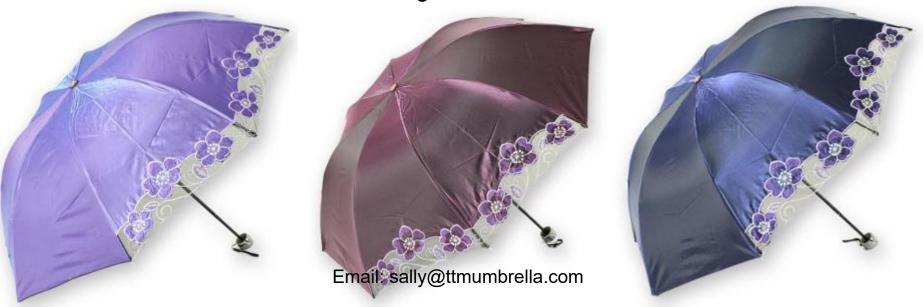

# 3 Fold Manual Umbrella

Item: 573, 22"\*10K, Rainbow color, Pongee fabric:

Item: 782, 24"\*10K, check edg, Pongee fabric:

Item: 599, 21"\*8K, Flower printing, chameleon fabric:

Item: 600, 21"\*8K, Flower embroidering, chameleon fabric:

Item: 603, 21"\*8K, Flower Inside, pongee with black UV coating fabric:

Item: 605, 24"\*10K, Flower printing, pongee with black UV coating fabric:

Item: 653, 21"\*8K, Flower showing when wet, pongee with black UV coating fabric:

Item: 635, 21"\*8K, Flower printing and nice edg, pongee with black UV coating fabric:

Item: 386, 22"\*10K, Different Flower design, Satin fabric:

Item: 648, 22"\*8K, Newspaper print design, pongee with black UV coating fabric: