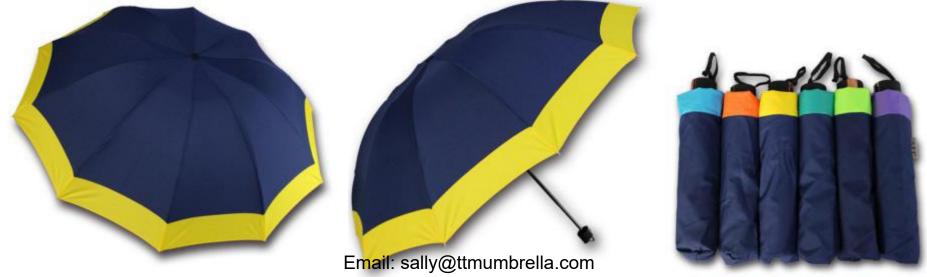

# Straight Golf Umbrella

Item: C683 with water cover, 23"\*8K, Whole metal frame, Polyester fabric, Auto open:

Item: 152E, 23"\*8K, fiberglass ribs, Polyester/Pongee fabric, Auto open:

Item: 170E, 27"\*10K, fiberglass ribs, Polyester/Pongee fabric, Auto open:

Item: C693, 23"\*8K, Whole metal frame, Polyester/Pongee fabric, Auto open:

Item: C695, 23"/27"\*8K, Whole alunimium frame, Polyester UV fabric, Auto open:

Item: C9101, 23"/27"\*8K, Whole Fiberglass frame, Polyester UV fabric, Auto/manual open: