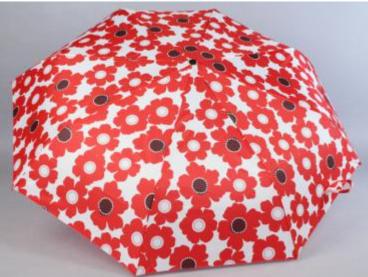

# 3 Fold Manual Umbrella

Item: 573, 22"\*10K, Rainbow color, Pongee fabric:

Item: 782, 24"\*10K, check edg, Pongee fabric:

Item: 599, 21"\*8K, Flower printing, chameleon fabric:

Item: 600, 21"\*8K, Flower embroidering, chameleon fabric:

Item: 603, 21"\*8K, Flower Inside, pongee with black UV coating fabric:

Item: 605, 24"\*10K, Flower printing, pongee with black UV coating fabric:

Item: 653, 21"\*8K, Flower showing when wet, pongee with black UV coating fabric:

Item: 635, 21"\*8K, Flower printing and nice edg, pongee with black UV coating fabric:

Item: 386, 22"\*10K, Different Flower design, Satin fabric:

Item: 648, 22"\*8K, Newspaper print design, pongee with black UV coating fabric: