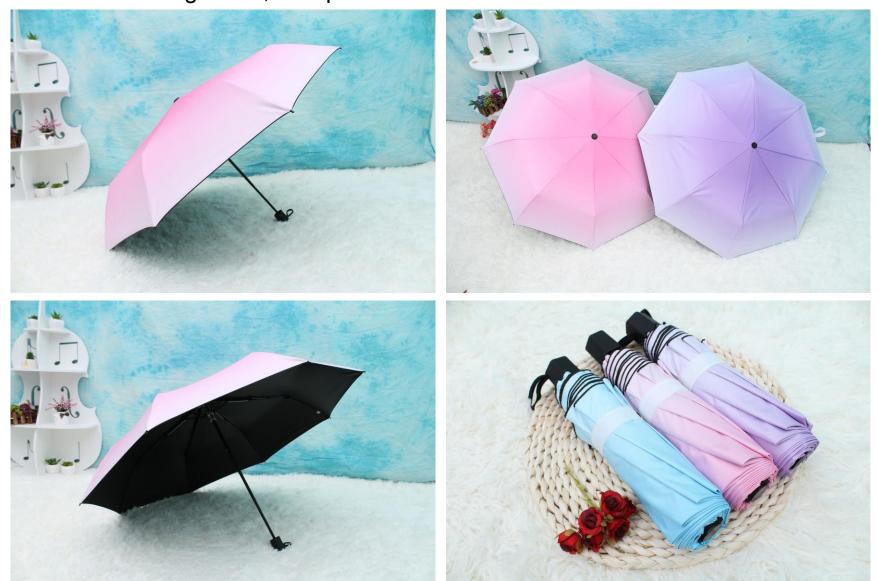

Email: sally@ttmumbrella.com

Item: 8025, 21"\*8K, Gradually changing color Print inside design, pongee with black UV coating fabric, windproof Frame:

Email: sally@ttmumbrella.com