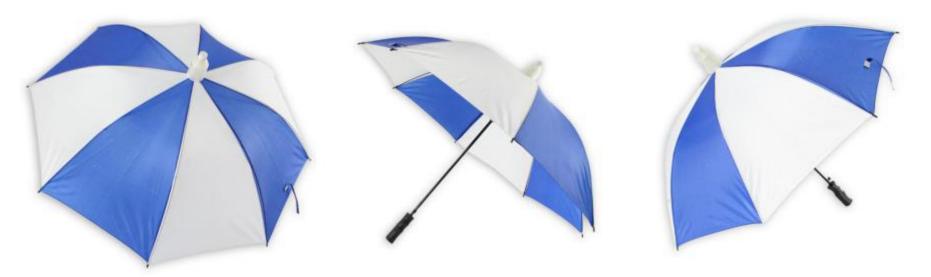

# Straight Golf Umbrella

Item: C683 with water cover, 23"\*8K, Whole metal frame, Polyester fabric, Auto open:

Item: 152E, 23"\*8K, fiberglass ribs, Polyester/Pongee fabric, Auto open:

Item: 170E, 27"\*10K, fiberglass ribs, Polyester/Pongee fabric, Auto open:

Item: C693, 23"\*8K, Whole metal frame, Polyester/Pongee fabric, Auto open:

Item: C695, 23"/27"\*8K, Whole alunimium frame, Polyester UV fabric, Auto open:

Item: C9101, 23"/27"\*8K, Whole Fiberglass frame, Polyester UV fabric, Auto/manual open: