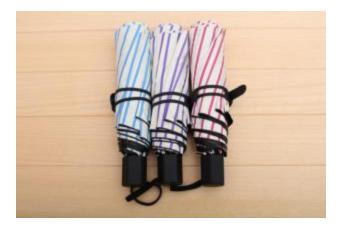

# 3 Folding nice style manual Umbrellas

Item: 8003, 21"\*8K, Print Cherry/stripe/plain color color, pongee with black UV coating fabric.

Item: 8005, 21"\*8K, Print lines/stripe/check color color, pongee with black UV coating fabric.

Item: 8006, 21"\*8K, color change when wet, pongee with black UV coating fabric: Item: 8008, 21"\*8K, Deer print design windproof, pongee with black UV coating fabric: Email: sally@ttmumbrella.com

Item: 8009, 21"\*8K, Print inside design, pongee with black UV coating fabric: