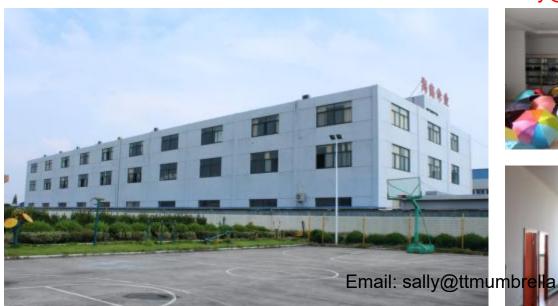

# Hangzhou Haixin Umbrella Industry Co.,Ltd

Hangzhou Haixin Umbrella Industry Co.,Ltd was established in 1995. Our company is a professional umbrella manufacturer with 20 year's experience. Haixin has become one of the largest manufacturers in our own field in China and our produces have been exporting to Europe, North America, South America, Japan, the Middle East and Southeast Asia since the year of 2003. Our products mainly include folding umbrellas, golf /straight umbrellas, Sun umbrella, Advertising and gifts umbrellas and umbrella parts. We are trying our best to develop and manufacture more and more umbrellas with high quality and promote the development of umbrella cultural in world. Our company is located in Xiaoshan Nanyan area where is very near Hangzhou Airport. The convenient transportation and good geographical environment provide the best foundation for our development.