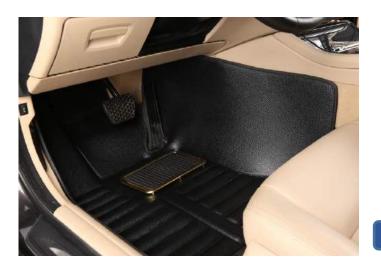

# **Hot Press Design Car Foot Mat**

### Specification

| Size:     | one model one size                                                                                              |
|-----------|-----------------------------------------------------------------------------------------------------------------|
| Material: | PVC surface &EVA/XPE &anti slip fabric                                                                          |
| Mould:    | about 400different left hand drive<br>models and some right hand drive<br>models, some get from abroad<br>datas |
| MOQ       | 100 sets                                                                                                        |