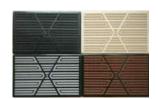

Specification

| Size:     | one model one size                                                                                              |
|-----------|-----------------------------------------------------------------------------------------------------------------|
| Material: | PVC surface &EVA/XPE &anti slip fabric                                                                          |
| Mould:    | about 400different left hand drive<br>models and some right hand drive<br>models, some get from abroad<br>datas |
| MOQ       | 100 sets                                                                                                        |

# Mat Mould



### Colors



Color: black,beige,gray,coffee,brown

#### Hot press design car foot mat



Material



Snaps

#### Foot Plate





В



Usually 6 snaps to fit the car mats each set

The 5D car mat surface is PVC leather, the middle is white EVA or black EVA, the back is anti slip fabric.

Black EVA is common material most popular in world market.

White EVA is ECO-friendly material, no smell, suitable high quality market.

Different material classes fit different market requires.

Α



5

## **Hand Sewing Joint Design Car Foot Mat**



#### **Specification**

| Size:     | one model one size                                                                                           |
|-----------|--------------------------------------------------------------------------------------------------------------|
| Material: | PVC surface &EVA/XPE &anti slip fabric