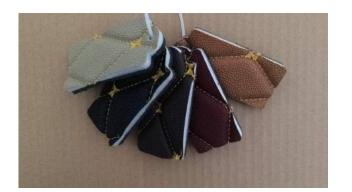

e high quality market.

Different material classes fit different market requires.

Α



5

## **Hand Sewing Joint Design Car Foot Mat**



#### **Specification**

| Size:     | one model one size                                                                                           |
|-----------|--------------------------------------------------------------------------------------------------------------|
| Material: | PVC surface &EVA/XPE &anti slip fabric                                                                       |
| Mould:    | about 400different left hand drive<br>models and some right hand drive<br>models, some get from abroad datas |
| MOQ       | 100 sets                                                                                                     |

## Design



#### Colors



# **Hand Sewing Joint Design Car Foot Mat Design -2**





| Material | PE coated+EVA+PE coated back |
|----------|------------------------------|
| Size     | one model one size           |
| MOQ      | 100set                       |
| Package  | 15 sets per carton           |

#### **Double Layer Car Foot Mat**



fixed



**PVC** coil mat first layer







No matter hot press design or hand sewing joint design both could add other layer.

**PVC** coil layer waterproof, durable could protect the car mats more.

And lexury fashion design fit high market and expensive autos.

# **Factory information**



Name: CANGZHOU SHENGGUAN CAR ACCESSORY CO.,LTD

Contact: Tina Tel:008618631716740

Email: Email: sg02@sgcaraccessory.com

Skype: wendy.xu93 Wechat:X1440750041

Website: H