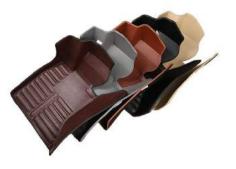

ot mat ······8         |
| Company information9                      |



# **Hot Press Design Car Foot Mat**



### Specification

| Size:     | one model one size                                                                                              |
|-----------|-----------------------------------------------------------------------------------------------------------------|
| Material: | PVC surface &EVA/XPE &anti slip fabric                                                                          |
| Mould:    | about 400different left hand drive<br>models and some right hand drive<br>models, some get from abroad<br>datas |
| MOQ       | 100 sets                                                                                                        |

# Mat Mould



### Colors



Color: black,beige,gray,coffee,brown

#### Hot press design car foot mat



Material



Snaps

#### Foot Plate





В



Usually 6 snaps to fit the car mats each set

The 5D car mat surface is PVC leather, the middle is white EVA or black EVA, the back is anti slip fabric.

Black EVA is common material most popular in world market.

White EVA is ECO-friendly material, no smell, suitable high quality market.

Different material classes fit different market requires.

Α



5

## **Hand Sewing Joint Design Car Foot Mat**



#### **Specification**

| Size:     | one model one size                                                                                           |
|-----------|-------------------------------------------------------------------------------------------------------------