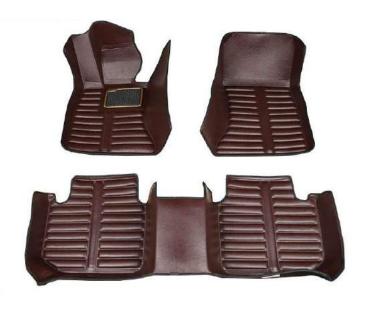

# **Hot Press Design Car Foot Mat**

### Specification

| Size:     | one model one size                                                                                              |
|-----------|-----------------------------------------------------------------------------------------------------------------|
| Material: | PVC surface &EVA/XPE &anti slip fabric                                                                          |
| Mould:    | about 400different left hand drive<br>models and some right hand drive<br>models, some get from abroad<br>datas |
| MOQ       | 100 sets                                                                                                        |

### Colors

Color: black,beige,gray,coffee,brown