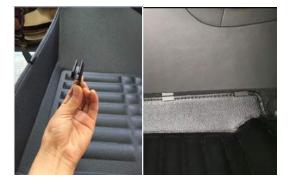

#### Hot press design car foot mat

Material

Snaps

#### Foot Plate

В

Usually 6 snaps to fit the car mats each set

The 5D car mat surface is PVC leather, the middle is white EVA or black EVA, the back is anti slip fabric.

Black EVA is common material most popular in world market.