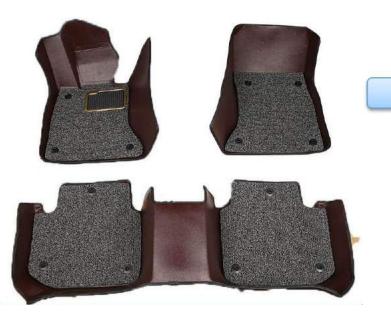

## **Hand Sewing Joint Design Car Foot Mat**

#### **Specification**

| Size:     | one model one size                                                                                           |
|-----------|--------------------------------------------------------------------------------------------------------------|
| Material: | PVC surface &EVA/XPE &anti slip fabric                                                                       |
| Mould:    | about 400different left hand drive<br>models and some right hand drive<br>models, some get from abroad datas |
| MOQ       | 100 sets                                                                                                     |

## Design