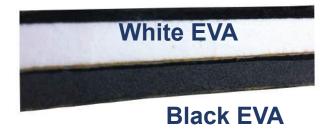

#### Foot Plate

В

Usually 6 snaps to fit the car mats each set

The 5D car mat surface is PVC leather, the middle is white EVA or black EVA, the back is anti slip fabric.

Black EVA is common material most popular in world market.

White EVA is ECO-friendly material, no smell, suitable high quality market.

Different material classes fit different market requires.

Α

5