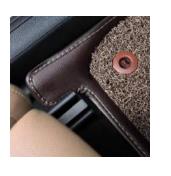

#### Hot press design car foot mat

Material

Snaps

#### Foot Plate

В

Usually 6 snaps to fit the car mats each set

The 5D car mat surface is PVC leather, the middle is white EVA or black EVA, the back is anti slip fabric.

Black EVA is common material most popular in world market.