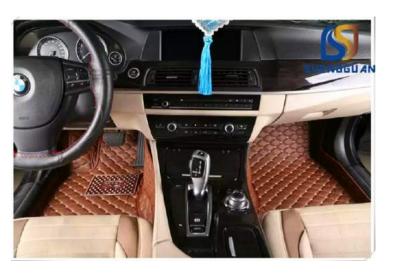

| about 400different left hand drive<br>models and some right hand drive<br>models, some get from abroad<br>datas |
| MOQ       | 100 sets                                                                                                        |

# Mat Mould



### Colors



Color: black,beige,gray,coffee,brown

#### Hot press design car foot mat



Material



Snaps

#### Foot Plate





В



Usually 6 snaps to fit the car mats each set

The 5D car mat surface is PVC leather, the middle is white EVA or black EVA, the back is anti slip fabric.

Black EVA is common material most popular in world market.

White EVA is ECO-friendly material, no smell, suitable high quality market.

Different material classes fit different market requires.

Α



5

## **Hand Sewing Joint Design Car Foot Mat**



#### **Specification**

| Size:     | one model one size                                                                                           |
|-----------|--------------------------------------------------------------------------------------------------------------|
| Material: | PVC surface &EVA/XPE &anti slip fabric                                                                       |
| Mould:    | about 400different left hand drive<br>models and some right hand drive<br>models, some get from abroad datas |
| MOQ       | 100 sets                                                                                                     |

## Design



#### Colors



# **Hand Sewing Joint Design Car Foot Mat Design -2**





| Material | PE coated+EVA+PE coated back |
|----------|-----