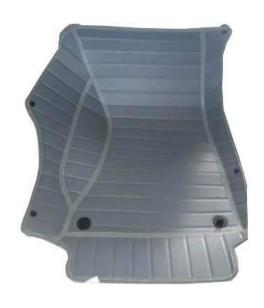

# **Hot Press Design Car Foot Mat**

### Specification

| Size:     | one model one size                                                                                              |
|-----------|-----------------------------------------------------------------------------------------------------------------|
| Material: | PVC surface &EVA/XPE &anti slip fabric                                                                          |
| Mould:    | about 400different left hand drive<br>models and some right hand drive<br>models, some get from abroad<br>datas |
| MOQ       | 100 sets                                                                                                        |

# Mat Mould