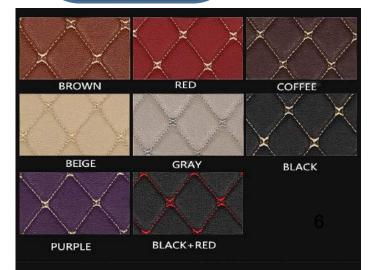

market.

Different material classes fit different market requires.

Α



5

## **Hand Sewing Joint Design Car Foot Mat**



#### **Specification**

| Size:     | one model one size                                                                                           |
|-----------|--------------------------------------------------------------------------------------------------------------|
| Material: | PVC surface &EVA/XPE &anti slip fabric                                                                       |
| Mould:    | about 400different left hand drive<br>models and some right hand drive<br>models, some get from abroad datas |
| MOQ       | 100 sets                                                                                                     |

## Design



#### Colors



# **Hand Sewing Joint Design Car Foot Mat Design -2**





| Material | PE coated+EVA+PE coated back |
|----------|------------------------------|
| Size     | one model one size           |
| MOQ      | 100set                       |
| Package  | 15 sets per carton           |

#### **Double Layer Car Foot Mat**



fixed



**PVC** coil mat first layer







No matter hot press design or hand sewing joint design both could add other layer.

**PVC** coil layer waterproof, durable could protect the car mats more.

And lexury fashion design fit high market and expensive autos.

# **Factory information**



Name: CANGZHOU SHENGGUAN CAR ACCESSORY CO.,LTD

Contact: Tina Tel:008618631716740

Email: Email: sg02@sgcaraccessory.com

Skype: wendy.xu93 Wechat:X1440750041

Website: Http://www.carac