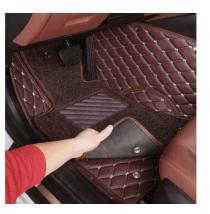

# **Hot Press Design Car Foot Mat**

### Specification

| Size:     | one model one size                                                                                              |
|-----------|-----------------------------------------------------------------------------------------------------------------|
| Material: | PVC surface &EVA/XPE &anti slip fabric                                                                          |
| Mould:    | about 400different left hand drive<br>models and some right hand drive<br>models, some get from abroad<br>datas |
| MOQ       | 100 sets                                                                                                        |