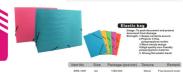

## Marble Lever Arch File

Usage: To pack document and protector them from damage.

- Strength: 1.Meterial is Marble paper with PVC spine.
  - 2 Available for various size(A4 F/C A3 Letter Legal A5)
  - 3.Each file including Slide plate, finger ring, rodo slots, edge protector,

  - 4. The mechanism can be fixed onto the file.
  - 5. With advanced auto-machine from Germany.

| Item No   | Size  | Package (posictn) | Texture             |
|-----------|-------|-------------------|---------------------|
| SLAF-3001 | 3"F/C | 50 or 25          | Marble W/ PVC spine |
| SLAF-3002 | 3184  | 50 or 25          | Marble W/PVC spine  |
| SLAF-3003 | 27F/C | 50 or 25          | Marble W/PVC spine  |
| SLAF-3004 | 2184  | 50 or 25          | Marble W/PVC spine  |