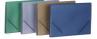

## PVC/Paper Lever Arch F

Usage: To pack document and protector them from damage. Strength: 1.outside coated with PVC, Inside paper.

- 2 Available for various size(A4 F/C A3 Letter Legal A5)
- 3. Each file including Slide plate, finger ring, rodo slots, edge protector,
- 5. Meterial is card paper with PVC coated.
- The mechanism can be rised onto the rise.
   With advanced auto-machine from Germany.

# 

| Item No   | Size  | Package (pcs) | ctn)    | Texture            | Remark |
|-----------|-------|---------------|---------|--------------------|--------|
| SLAF-2001 | 3"F/C | 50 or 25      | Chipbos | and coalled with p | 10     |
| SLAF-2002 | 3"A4  | 50 or 25      | Chipboa | and coated with p  | 10 C   |
| SLAF-2003 | 2"F/C | 50 or 25      | Chipbos | ard coated with p  | e      |
| SLAF-2004 | 2"A4  | 50 er 25      | Chipbee | and coalled with p | -0     |