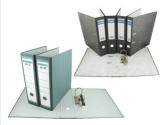

## PVC/Paper Lever Arch F

Usage: To pack document and protector them from damage. Strength: 1.outside coated with PVC, Inside paper.

- 2 Available for various size(A4 F/C A3 Letter Legal A5)
- 3. Each file including Slide plate, finger ring, rodo slots, edge protector,
- 5. Meterial is card paper with PVC coated.
- The mechanism can be rised onto the rise.
   With advanced auto-machine from Germany.

# 

| Item No   | Size  | Package (pcs) | ctn)    | Texture            | Remark |
|-----------|-------|---------------|---------|--------------------|--------|
| SLAF-2001 | 3"F/C | 50 or 25      | Chipbos | and coalled with p | 10     |
| SLAF-2002 | 3"A4  | 50 or 25      | Chipboa | and coated with p  | 10 C   |
| SLAF-2003 | 2"F/C | 50 or 25      | Chipbos | ard coated with p  | e      |
| SLAF-2004 | 2"A4  | 50 er 25      | Chipbee | and coalled with p | -0     |