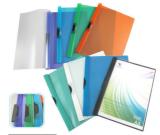

# Report File

Isage : Ideal for holding loose sheets

Strength: 1. Heavyweight A4 presentation file,

- 2. Ideal for storing documents in constant use
- 3. Cut out section for easier page turning.
- 4.Auto machine making.

5 With hard and big plastic paper fastoner.

| Item No | Size | Package (pcs | ilctin) | Texture        |
|---------|------|--------------|---------|----------------|
| SRF-3   | A4   | 6/120/480    | Transp  | arent diagonal |

# PVC Report File

Usage: To pack document and protector document from demage Binength: L.Cleer front cover is copy safe. 2.Made from rigid PVC. 3. Full Range of colors. 4.Auto machine making.

| Item No | Size | Package (pcs | /ctn)  | Texture             |
|---------|------|--------------|--------|---------------------|
| SRF-201 | FIC  | 6/120/480    | Transj | parent+Opaque matte |
| SRF-202 | A4   | 6/120/480    | Transp | parent+Opaque matte |

Report File

Usage: Polypropylene file, ideal for holding loose sheets or small presentations. Strength: 1.Made from hardwearing polypropylene.

- 2.With Five sheet divider
- 3.Clearly shows first page of document. 4.With matal name fastener or alastic
- 4.With metal paper fastener or plastic

| Item No | Size | Package (pc | s/ctn) | Texture       |
|---------|------|-------------|--------|---------------|
| SRF-604 | FIC. | 1/60/240    | Transp | parent Smooth |
| SRF-603 | .84  | 1/60/240    | Trans  | arent Smooth  |