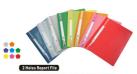

## Display Book W/Spine Pocket)

Usage: Ideal for holding varieties of documents Strength: 1. Crafted out of oco-friendly polypropylene. 2.Includes full spine window 3.awiit identification 4.Comes in an A4 size with assorted pockets

| Item No    | Size | Pockets | Package (pcs/ctn) | Texture      |
|------------|------|---------|-------------------|--------------|
| SDB-14-1   | A4   | 10      | 1/24/95           | Opeque matte |
| SDB-14-2   | A4   | 20      | 1/15/60           | Opeque matte |
| SDB-14-3   | A4   | 30      | 1/12/48           | Opeque matte |
| SDB-14-4   | A4   | 40      | 1/12/48           | Opeque matte |
| SDB-14-5   | A4   | 50      | 1/12/48           | Opeque matte |
| SDB-14-6   | A4   | 60      | 1/6/24            | Opeque mate  |
| SDB-14-8   | A4   | 82      | 16/24             | Opeque matte |
| SDB-14-108 | A4   | 100     | 1/6/24            | Opeque matte |
| SDB-14-128 | A4   | 120     | 1/6/24            | Opeque matte |
| SDB-12-2   | A3   | 20      | 1/20/60           | Opeque matte |
| SDB-12-3   | A3   | 30      | 1/20/90           | Opeque matte |
| SDB-13-1   | FIC  | 10      | 1/12/36           | Opeque matte |
| SDB-13-2   | FIC  | 20      | 1/15/60           | Opaque matte |
| 508-12-3   | FIC  | 22      | 1/12/48           | Opeque mate  |
| SD8-13-4   | F/C  | 40      | 1/12/48           | Opeque matte |
| SDB-13-5   | FIC  | 50      | 1/12/36           | Opeque matte |
| SDB-13-6   | FIC  | 60      | 18/24             | Opeque maile |
| SDB-13-8   | FIC  | 80      | 18/24             | Opeque malte |
| SDB-13-108 | FIC  | 100     | 1/6/24            | Opeque matte |
| SDB-13-128 | F/C  | 120     | 1/6/24            | Opaque matte |