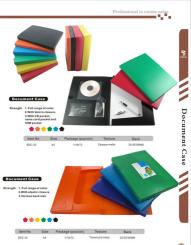

## PVC/Paper Lever Arch F

Usage: To pack document and protector them from damage. Strength: 1.outside coated with PVC, Inside paper.

- 2 Available for various size(A4 F/C A3 Letter Legal A5)
- 3. Each file including Slide plate, finger ring, rodo slots, edge protector,
- 5. Meterial is card paper with PVC coated.
- The mechanism can be rised onto the rise.
   With advanced auto-machine from Germany.

# 

| Item No   | Size  | Package (pcs) | ctn)    | Texture            | Remark |
|-----------|-------|---------------|---------|--------------------|--------|
| SLAF-2001 | 3"F/C | 50 or 25      | Chipbos | and coalled with p | 10     |
| SLAF-2002 | 3"A4  | 50 or 25      | Chipboa | and coated with p  | 10 C   |
| SLAF-2003 | 2"F/C | 50 or 25      | Chipbos | ard coated with p  | e      |
| SLAF-2004 | 2"A4  | 50 er 25      | Chipbee | and coalled with p | -0     |