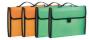

Lever Arch File

Usage: To pack document and protector them from damage. Strength: 1.It is assembled, packing is in flat.

- 2.Coated with marble paper or PVC
- 3.With plastic top and plastic bottom.
- 4.With metal clip & plastic button
- 5.With finger ring

| Item No  | Size | Package (pcs/ctn) | Texture                                     |
|----------|------|-------------------|---------------------------------------------|
| S8F-1001 | F/C  | 10                | Hard cardboard<br>coaled with pvc/paper     |
| S8F-1002 | F/C  | 10                | Hard cardboard<br>coaled marble paper paper |