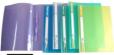

## Display Book W/Spine Pocket)

Usage: Ideal for holding varieties of documents Strength: 1. Crafted out of oco-friendly polypropylene. 2.Includes full spine window 3.awiit identification 4.Comes in an A4 size with assorted pockets

| Item No    | Size | Pockets | Package (pcs/ctn) | Texture      |
|------------|------|---------|-------------------|--------------|
| SDB-14-1   | A4   | 10      | 1/24/95           | Opeque matte |
| SDB-14-2   | A4   | 20      | 1/15/60           | Opeque matte |
| SDB-14-3   | A4   | 30      | 1/12/48           | Opeque matte |
| SDB-14-4   | A4   | 40      | 1/12/48           | Opeque matte |
| SDB-14-5   | A4   | 50      | 1/12/48           | Opeque matte |
| SDB-14-6   | A4   | 60      | 1/6/24            | Opeque mate  |
| SDB-14-8   | A4   | 82      | 16/24             | Opeque matte |
| SDB-14-108 | A4   | 100     | 1/6/24            | Opeque matte |
| SDB-14-128 | A4   | 120     | 1/6/24            | Opeque matte |
| SDB-12-2   | A3   | 20      | 1/20/60           | Opeque matte |
| SDB-12-3   | A3   | 30      | 1/20/90           | Opeque matte |
| SDB-13-1   | FIC  | 10      | 1/12/36           | Opeque matte |
| SDB-13-2   | FIC  | 20      | 1/15/60           | Opaque matte |
| 508-12-3   | FIC  | 22      | 1/12/48           | Opeque mate  |
| SD8-13-4   | F/C  | 40      | 1/12/48           | Opeque matte |
| SDB-13-5   | FIC  | 50      | 1/12/36           | Opeque matte |
| SDB-13-6   | FIC  | 60      | 18/24             | Opeque maile |
| SDB-13-8   | FIC  | 80      | 18/24             | Opeque malte |
| SDB-13-108 | FIC  | 100     | 1/6/24            | Opeque matte |
| SDB-13-128 | F/C  | 120     | 1/6/24            | Opaque matte |