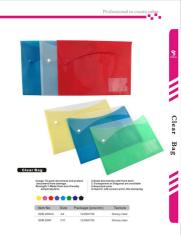

## Clear Bag

Usage: To pack document and protect document from damage.

Strength: 1.Full range of the colors.

2.Full range of the size: A4, FOLIO, FIC, A5, A3, LETTER, LEGAL

3.Plastic button with different strength according to different buyer's request.

4.Same color plastic button as the PP.

5.Glossy clear or diagonal lines surface.

6.Auto-machine making.

| Item No  | Size | Package (pcs/ctn) | Texture      |
|----------|------|-------------------|--------------|
| SC8-209A | A4   | 12/360/720        | Glossy clear |
| SC8-209L | FIC  | 12/360/720        | Glossy clear |