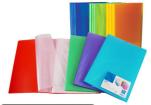

## Display Book W/Spine Pocket)

Usage: Ideal for holding varieties of documents Strength: 1. Crafted out of oco-friendly polypropylene. 2.Includes full spine window 3.awiit identification 4.Comes in an A4 size with assorted pockets

| Item No    | Size | Pockets | Package (pcs/ctn) | Texture      |
|------------|------|---------|-------------------|--------------|
| SDB-14-1   | A4   | 10      | 1/24/95           | Opeque matte |
| SDB-14-2   | A4   | 20      | 1/15/60           | Opeque matte |
| SDB-14-3   | A4   | 30      | 1/12/48           | Opeque matte |
| SDB-14-4   | A4   | 40      | 1/12/48           | Opeque matte |
| SDB-14-5   | A4   | 50      | 1/12/48           | Opeque matte |
| SDB-14-6   | A4   | 60      | 1/6/24            | Opeque mate  |
| SDB-14-8   | A4   | 82      | 16/24             | Opeque matte |
| SDB-14-108 | A4   | 100     | 1/6/24            | Opeque matte |
| SDB-14-128 | A4   | 120     | 1/6/24            | Opeque matte |
| SDB-12-2   | A3   | 20      | 1/20/60           | Opeque matte |
| SDB-12-3   | A3   | 30      | 1/20/90           | Opeque matte |
| SDB-13-1   | FIC  | 10      | 1/12/36           | Opeque matte |
| SDB-13-2   | FIC  | 20      | 1/15/60           | Opaque matte |
| 508-12-3   | FIC  | 22      | 1/12/48           | Opeque mate  |
| SD8-13-4   | F/C  | 40      | 1/12/48           | Opeque matte |
| SDB-13-5   | FIC  | 50      | 1/12/36           | Opeque matte |
| SDB-13-6   | FIC  | 60      | 18/24             | Opeque maile |
| SDB-13-8   | FIC  | 80      | 18/24             | Opeque malte |
| SDB-13-108 | FIC  | 100     | 1/6/24            | Opeque matte |
| SDB-13-128 | F/C  | 120     | 1/6/24            | Opaque matte |