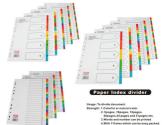

| manifedi     |





PVC Series

| Ľ         | VC.  | Zipper B     | ag _         |
|-----------|------|--------------|--------------|
| item for  | 5.es | Package-peak | (r) Sectors  |
| 108-67-21 | A0   | 12288-576    | Prichangenet |

| CLEAR CASE |
|------------|
|            |
|            |
| - 35       |
|            |



| Sen Na    | Sie | Package-post | and the second |
|-----------|-----|--------------|----------------|
| 109-17    |     | 0.100.000    | PICTWORK       |
| 108-17    | ne. | 4040720      | PICTWORK       |
| 508-65-1  | .44 | 4349/20      | PICTompanel    |
| 508-51-2  |     | 4/345/720    | PICToreant     |
| 508-61-2  | A8  | 0.4857.1440  | Pric Temperant |
| 108-17-26 | 48  | 0.4007.040   | And Descent    |



www.sunfullstationery.com

Index divider



5 Made by Card namer (1320sm-180asm)

| Item No     | Size | Sheet | Package (pcs/ctn) |
|-------------|------|-------|-------------------|
| SIT-5H      | A4   | 5     | 1/200/400         |
| SIT-6H      | A4   | 6     | 1/150/300         |
| SIT-07H     | A4   | 7     | 1/150/300         |
| SIT-10H     | A4   | 10    | 1/100/200         |
| SIT-12H     | A4   | 12    | 1/78/156          |
| SIT-15H     | A4   | 15    | 1/75/156          |
| SIT-20H     | A4   | 20    | 1/50/100          |
| SIT-24H     | A4   | 24    | 1/50/100          |
| SIT-31H     | A4   | 31    | 1/100/200         |
| SIT-54H     | A4   | 54    | 1/78/156          |
| SIT-AZ      | A4   | 20    | 1/50/100          |
| SIT-A-Q     | A4   | 24    | 1/50/100          |
| SIT-JAN-DEC | A4   | 12    | 1/78/156