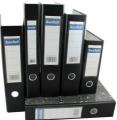

## PVC/Paper Lever Arch F

Usage: To pack document and protector them from damage. Strength: 1.outside coated with PVC, Inside paper.

- 2 Available for various size(A4 F/C A3 Letter Legal A5)
- 3. Each file including Slide plate, finger ring, rodo slots, edge protector,
- 5. Meterial is card paper with PVC coated.
- The mechanism can be rised onto the rise.
   With advanced auto-machine from Germany.

# 

| Item No   | Size  | Package (pcs) | ctn)    | Texture            | Remark |
|-----------|-------|---------------|---------|--------------------|--------|
| SLAF-2001 | 3"F/C | 50 or 25      | Chipbos | and coalled with p | 10     |
| SLAF-2002 | 3"A4  | 50 or 25      | Chipboa | and coated with p  | 10 C   |
| SLAF-2003 | 2"F/C | 50 or 25      | Chipbos | ard coated with p  | e      |
| SLAF-2004 | 2"A4  | 50 er 25      | Chipbee | and coalled with p | -0     |