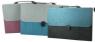

## PVC/Paper Lever Arch F

Usage: To pack document and protector them from damage. Strength: 1.outside coated with PVC, Inside paper.

- 2 Available for various size(A4 F/C A3 Letter Legal A5)
- 3. Each file including Slide plate, finger ring, rodo slots, edge protector,
- 5. Meterial is card paper with PVC coated.
- The mechanism can be rised onto the rise.
   With advanced auto-machine from Germany.

## Marble Lever Arch File

Usage: To pack document and protector them from damage.

- Strength: 1.Meterial is Marble paper with PVC spine.
  - 2 Available for various size(A4 F/C A3 Letter Legal A5)
  - 3.Each file including Slide plate, finger ring, rodo slots, edge protector,