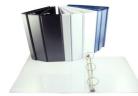

#### PVC Ring Binder A4 Size

Usage: To pack document and protector them from damage. Strength: 1.Available for various size and colors

Coated with PVC.

3. With full cover outside PVC pockets.

with 1 inside pocket. 4.With metal ring ("O" ring design or "D" ring design is available)

| Dem No    | Package | (pcs/c09) | King size and Shape |
|-----------|---------|-----------|---------------------|
| \$88-A162 | 0       | 24        | \$1.2-101Rep        |
| 588-A162  | 0       | 24        | 51.2-101Ring        |
| 5RB-A163  | 0       | 24        | 57.3-107.8ing       |
| 5R0-A163  | 0       | 24        | 51.0-101Ring        |
| 388-A164  | 0       | 24        | 3/1.4-101Ring       |
| 588-A164  | 0       | 24        | §1.4-1018ing        |
| 5RB-A2521 | 0       | 24        | 11.2-1018ing        |
| 598-4252  | 0       | 24        | 17.2-10'Ring        |
| 388-4253  | 0       | 24        | 11.3-101Ring        |
| \$88-A255 | 0       | 24        | 17.3-1018ing        |
| 5RB-A254  | 0       | 24        | 11.4-1018ing        |
| 588-4254  | 0       | 24        | 17.4-101Rmg         |
| 3R8-A4025 | 0       | 24        | 1-5'.2-'0'Ring      |
| SRB-A402  | 0       | 24        | 1-1/1.2-101Ring     |
| 580-A403  | 0       | 24        | 1-57.3-101Ring      |
|           |         |           |                     |