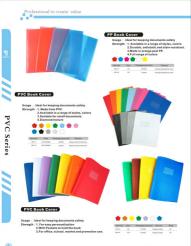

## PVC/Paper Lever Arch F

Usage: To pack document and protector them from damage. Strength: 1.outside coated with PVC, Inside paper.

- 2 Available for various size(A4 F/C A3 Letter Legal A5)
- 3. Each file including Slide plate, finger ring, rodo slots, edge protector,
- 5. Meterial is card paper with PVC coated.
- The mechanism can be rised onto the rise.
   With advanced auto-machine from Germany.

## Marble Lever Arch File

Usage: To pack document and protector them from damage.

- Strength: 1.Meterial is Marble paper with PVC spine.
  - 2 Available for various size(A4 F/C A3 Letter Legal A5)
  - 3.Each file including Slide plate, finger ring, rodo slots, edge protector,

#### Marble Lever Arch File

Usage: To pack document and protector them from damage. Strength: 1.Full marble paper.

- 2.Available for various size(A4,F/C,A3,Letter,Legal,A5)
- 3. Each file including Slide plate, finger ring, rodo slots, edge protector, Clip merchanism and label pocket.
- 4. The mechanism can be fixed onto the file.
- 5.With advanced auto-machine from Germany.

## Laminated / Embossed Lever Arch File

Usage: To pack document and protector them from damage.

Strength: 1.Full marble paper with laminating or with embossed laminating.

2.Available for various size(A4,FIC,A3,Letter,Legal,A5)

#### Metallic Color Lever Arch File

Usage: To pack document and protector them from damage. Strength: 1. Available for various size and colors

- 3. Each file including Slide plate, finger ring, rodo slots,

## PP Lever Arch File

Usage To park document and protector them from damage Strength: 1.Both sides coated with PP

- 2 Available for various size(A4,F/C,A3,Letter,Legal,A5)
- Clip merchanism and label pocket. 6. The mechanism can be fixed onto the file.
- 7.With advanced auto-machine from Germany.