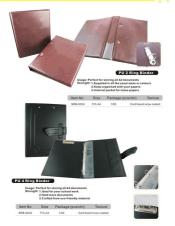

#### PVC Ring Binder A4 Size

Usage: To pack document and protector them from damage. Strength: 1.Available for various size and colors

Coated with PVC.

3. With full cover outside PVC pockets.

with 1 inside pocket. 4.With metal ring ("O" ring design or "D" ring design is available)

#### **PVC Ring Binder Letter Size**

Usage: To pack document and protector them from damag Strength: 1. Available for various size and colors.

2.Coated with PVC.

3. With full cover outside PVC pockets.

with 1 inside pocket.

4.With metal ring ("O" ring design or

"O"ring design is available)

| Item No    | Size   | Ring size and Shape | Package (pcs/ctn) |
|------------|--------|---------------------|-------------------|
| 8R8-L1630  | Letter | %", 3-"0"Ring       | 24                |
| SR8-L2530  | Letter | 1", 3-"0"Ring       | 24                |
| SRB-L4030  | Letter | 1-3;", 3-"0"Ring    | 24                |
| \$R8-L5030 | Letter | 2", 3-"0"Ring       | 12                |
| SR8-L7530  | Letter | 3", 3-"0"Ring       | 12                |