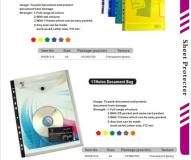

document from damage

11Holes Document Bag 11holes document bag

> 4 Any size can be made (such as A4 Letter size, F/C etc)

|                            |                                                                           |                | Professi                                                                                        | onal to create valu |             |
|----------------------------|---------------------------------------------------------------------------|----------------|-------------------------------------------------------------------------------------------------|---------------------|-------------|
| Elastic                    |                                                                           |                |                                                                                                 |                     | 9           |
| document f<br>Strength: 1. | ack document<br>om damage.<br>Pepular 3-flap<br>Itypropylene v<br>Size Pi |                | In assorted transpar<br>right colours.<br>With front pocket.<br>Strong and flexiable<br>Texture |                     | Elas        |
| SE8-10PK-1                 | A4                                                                        | 1/12/72        | Opeque mate                                                                                     | Without pocket      | Ť.          |
| SEB-11PK-1                 | document and                                                              | arina 5 With   | Opaque matte                                                                                    | Vitar poor          | Elastic Bag |
| Item No                    | Size                                                                      | Package (pcs/c | tn) Textu                                                                                       | ire Remark          |             |
| SE0-10-8                   | A4                                                                        | 300            | Opeque m                                                                                        | atte Will dividers  |             |