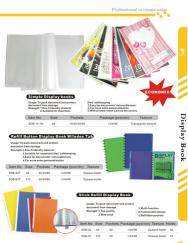

## Display Book W/Spine Pocket)

Usage: Ideal for holding varieties of documents Strength: 1. Crafted out of oco-friendly polypropylene. 2.Includes full spine window 3.awiit identification 4.Comes in an A4 size with assorted pockets

| Item No    | Size | Pockets | Package (pcs/ctn) | Texture      |
|------------|------|---------|-------------------|--------------|
| SDB-14-1   | A4   | 10      | 1/24/95           | Opeque matte |
| SDB-14-2   | A4   | 20      | 1/15/60           | Opeque matte |
| SDB-14-3   | A4   | 30      | 1/12/48           | Opeque matte |
| SDB-14-4   | A4   | 40      | 1/12/48           | Opeque matte |
| SDB-14-5   | A4   | 50      | 1/12/48           | Opeque matte |
| SDB-14-6   | A4   | 60      | 1/6/24            | Opeque mate  |
| SDB-14-8   | A4   | 82      | 16/24             | Opeque matte |
| SDB-14-108 | A4   | 100     | 1/6/24            | Opeque matte |
| SDB-14-128 | A4   | 120     | 1/6/24            | Opeque matte |
| SDB-12-2   | A3   | 20      | 1/20/60           | Opeque matte |
| SDB-12-3   | A3   | 30      | 1/20/90           | Opeque matte |
| SDB-13-1   | FIC  | 10      | 1/12/36           | Opeque matte |
| SDB-13-2   | FIC  | 20      | 1/15/60           | Opaque matte |
| 508-12-3   | FIC  | 22      | 1/12/48           | Opeque mate  |
| SD8-13-4   | F/C  | 40      | 1/12/48           | Opeque matte |
| SDB-13-5   | FIC  | 50      | 1/12/36           | Opeque matte |
| SDB-13-6   | FIC  | 60      | 18/24             | Opeque maile |
| SDB-13-8   | FIC  | 80      | 18/24             | Opeque malte |
| SDB-13-108 | FIC  | 100     | 1/6/24            | Opeque matte |
| SDB-13-128 | F/C  | 120     | 1/6/24            | Opaque matte |

## Translucid Display books W/O Spine Pocket

Usage: To pack document and pocket document from damage Strength: 1.A feather weight, versatile 

display book.

2.soft cover, nice touching feelings.

4.Simple craftsmanship and unmatched quality

| Item No    | Size | Pockets | Package (pcs/ctn) | Texture           |
|------------|------|---------|-------------------|-------------------|
| SDB-14-1C  | A4   | 10      | 1/96/192          | Translucid matte  |
| SD8-14-2C  | A4   | 20      | 1/72/144          | Translucid matte  |
| SDB-14-3C  | A4   | 30      | 1/60/120          | Translucid metter |
| SD8-14-4C  | A4   | 40      | 1/48/96           | Translucid matte  |
| SDB-14-6C  | A4   | 60      | 1/36/72           | Translucid matte  |
| SD8-14-18  | 85   | 10      | 1/96/192          | Translucid matte  |
| SDB-14-28  | 85   | 20      | 1/72/144          | Translucid matte  |
| 508-14-38  | 85   | 30      | 1/60/120          | Translucid matte  |
| \$08-14-48 | 85   | 40      | 1/48/96           | Translucid matte  |