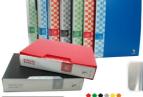

#### Metallic Color Lever Arch File

Usage: To pack document and protector them from damage. Strength: 1. Available for various size and colors

- 3. Each file including Slide plate, finger ring, rodo slots,

4. With spine pocket

Lever Arch File

5.In metallic color.

| Item No    | Size  | Package (pcs/ctr | a) Texture                |
|------------|-------|------------------|---------------------------|
| SLAF-1001M | 3*F/C | 50               | Chipboard coated with PVC |
| SLAF-1002M | 3*A4  | 50               | Chipboard coated with PVC |
| BLAF-1003M | 2*F/C | 50               | Chipboard coated with PVC |
| SLAF-1004M | 2"44  |                  | Chipboard coated with PVC |