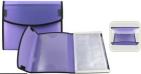

## Display Book W/Spine Pocket)

Usage: Ideal for holding varieties of documents Strength: 1. Crafted out of oco-friendly polypropylene. 2.Includes full spine window 3.awiit identification 4.Comes in an A4 size with assorted pockets

| Item No    | Size | Pockets | Package (pcs/ctn) | Texture      |
|------------|------|---------|-------------------|--------------|
| SDB-14-1   | A4   | 10      | 1/24/95           | Opeque matte |
| SDB-14-2   | A4   | 20      | 1/15/60           | Opeque matte |
| SDB-14-3   | A4   | 30      | 1/12/48           | Opeque matte |
| SDB-14-4   | A4   | 40      | 1/12/48           | Opeque matte |
| SDB-14-5   | A4   | 50      | 1/12/48           | Opeque matte |
| SDB-14-6   | A4   | 60      | 1/6/24            | Opeque mate  |
| SDB-14-8   | A4   | 82      | 16/24             | Opeque matte |
| SDB-14-108 | A4   | 100     | 1/6/24            | Opeque matte |
| SDB-14-128 | A4   | 120     | 1/6/24            | Opeque matte |
| SDB-12-2   | A3   | 20      | 1/20/60           | Opeque matte |
| SDB-12-3   | A3   | 30      | 1/20/90           | Opeque matte |
| SDB-13-1   | FIC  | 10      | 1/12/36           | Opeque matte |
| SDB-13-2   | FIC  | 20      | 1/15/60           | Opaque matte |
| 508-12-3   | FIC  | 22      | 1/12/48           | Opeque mate  |
| SD8-13-4   | F/C  | 40      | 1/12/48           | Opeque matte |
| SDB-13-5   | FIC  | 50      | 1/12/36           | Opeque matte |
| SDB-13-6   | FIC  | 60      | 18/24             | Opeque maile |
| SDB-13-8   | FIC  | 80      | 18/24             | Opeque malte |
| SDB-13-108 | FIC  | 100     | 1/6/24            | Opeque matte |
| SDB-13-128 | F/C  | 120     | 1/6/24            | Opaque matte |