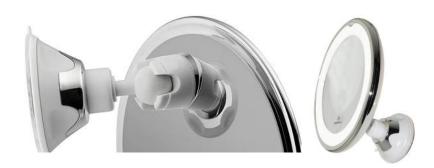

#### MR364-Anti-fog Suction Cups Mirror

Material: ABS+Glass

Color: Clear Size: 17.5cm

Function: 360 Degree Rotating Magnification: 3X/5X/10X Package: Opp Bag+Carton

36PCS/CTN

#### MR365-Anti-fog Suction Cups Mirror

Material: Plastic+glass

Color: White Size: 17.5cm

Function: 360 Degree Rotating Magnification: 3X/5X/10X Package: Opp Bag+Carton

36PCS/CTN