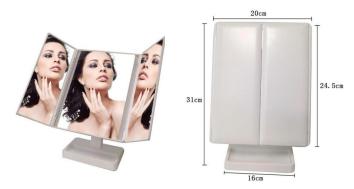

#### MR808-LED Lighted Tri-fold Makeup Mirror

Size: 23.5\*1.6\*24CM Total Height: 30cm

Feature: 360-degree Rotation

Material: ABS+ Glass Package: Opp bag+Carton QTY/CTN: 10PCS/CTN

#### MR823-LED Light Tri-fold Makeup Mirror

Function: folding

Mirror Size: 23.5\*1.6\*24CM

Total Height: 30cm

Feature: 360-degree Rotation

Material: ABS+ Glass

Package: Opp bag+Carton

QTY/CTN: 10PCS/CTN