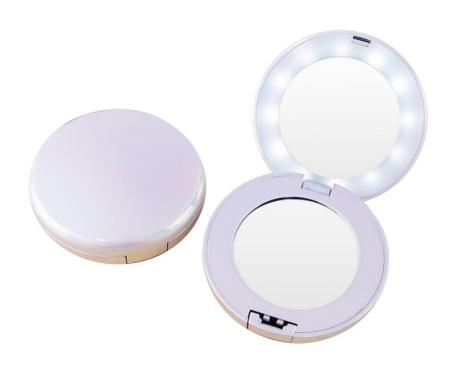

#### **MR513-LED Travel Compact Mirror**

Size: (Dia)7.5x1.6cm Material: ABS+Glass

Mirror: 1X\*2X

#### **MR514-LED Folding Pocket Mirror**

Size: 7\*7\*1.2cm Feature:Foldable

Material: ABS+Glass

#### **MR515-LED Folding Pocket Mirror**

Size: 6.9\*6.9\*1.2cm

Feature:foldable

Material: ABS+Glass