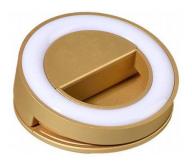

#### MR517-Mobile Phone Lighted Makeup Mirror

Function: lamp Size: 8\*2.5cm Material: ABS

Package:Mail Box+box sleeve QTY/CTN: 180PCS/CTN

#### MR518-Mobile Phone Lighted Makeup Mirror

Function: lamp Size: 8\*2.5cm Material: ABS

Package:Mail Box+box sleeve QTY/CTN: 180PCS/CTN