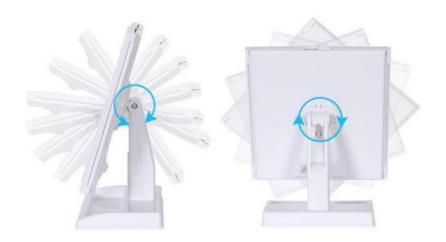

#### MR808-LED Lighted Tri-fold Makeup Mirror

Size: 23.5\*1.6\*24CM Total Height: 30cm

Feature: 360-degree Rotation

Material: ABS+ Glass Package: Opp bag+Carton QTY/CTN: 10PCS/CTN

#### MR823-LED Light Tri-fold Makeup Mirror

Function: folding

Mirror Size: 23.5\*1.6\*24CM

Total Height: 30cm

Feature: 360-degree Rotation

Material: ABS+ Glass

Package: Opp bag+Carton

QTY/CTN: 10PCS/CTN