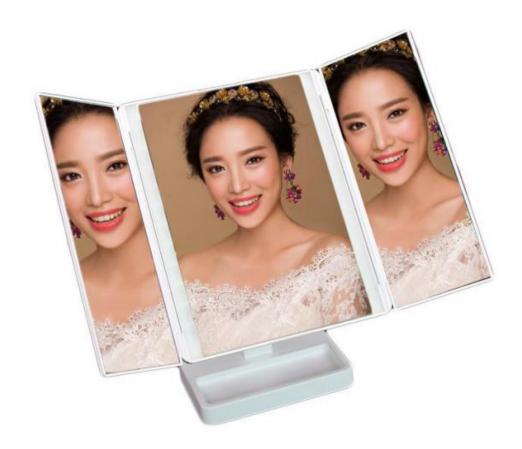

#### MR808-LED Lighted Tri-fold Makeup Mirror

Size: 23.5\*1.6\*24CM Total Height: 30cm

Feature: 360-degree Rotation

Material: ABS+ Glass Package: Opp bag+Carton QTY/CTN: 10PCS/CTN

#### MR823-LED Light Tri-fold Makeup Mirror

Function: folding

Mirror Size: 23.5\*1.6\*24CM

Total Height: 30cm

Feature: 360-degree Rotation

Material: ABS+ Glass

Package: Opp bag+Carton

QTY/CTN: 10PCS/CTN