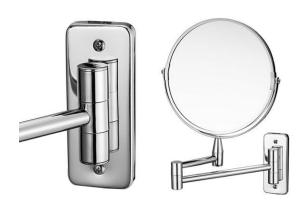

#### MR367-Led Extendable Bathroom Mirror

Material: ABS+Glass Function: Fogless

Color: Silver

Mirror size: 17cm

Size: 15cm 17cm 20cm Magnification: 1X/3X/5X Package: Opp Bag+Carton

12PCS/CTN