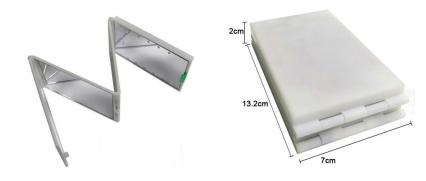

#### **MR516-LED Four Folding Mirror**

Size: 13.2\*7\*2cm Feature: foldable

Material: ABS+ Glass