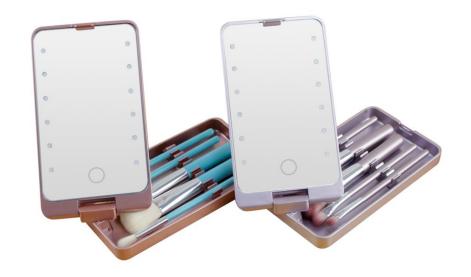

ide 1X mirror Feature: Adjustable brightness

Color: White

Warm/Cold/Nature Light

Size: 50\*42cm

Package: Foam+Carton







#### MR364-Anti-fog Suction Cups Mirror

Material: ABS+Glass

Color: Clear Size: 17.5cm

Function: 360 Degree Rotating Magnification: 3X/5X/10X Package: Opp Bag+Carton

36PCS/CTN





#### MR365-Anti-fog Suction Cups Mirror

Material: Plastic+glass

Color: White Size: 17.5cm

Function: 360 Degree Rotating Magnification: 3X/5X/10X Package: Opp Bag+Carton

36PCS/CTN





#### MR367-Led Extendable Bathroom Mirror

Material: ABS+Glass Function: Fogless

Color: Silver

Mirror size: 17cm

Size: 15cm 17cm 20cm Magnification: 1X/3X/5X Package: Opp Bag+Carton

12PCS/CTN





#### **MR511-LED Travel Pocket Mirror**

Size: 8.5x1.8cm

Material: ABS+Glass

Mirror: 1X\*2X







#### MR512-Led Folding Makeup Mirror

Size: 16\*9\*2.6cm

Feature:360-degree rotation

Material: ABS+Glass







#### **MR513-LED Travel Compact Mirror**

Size: (Dia)7.5x1.6cm Material: ABS+Glass

Mirror: 1X\*2X







#### **MR514-LED Folding Pocket Mirror**

Size: 7\*7\*1.2cm Feature:Foldable

Material: ABS+Glass





#### **MR515-LED Folding Pocket Mirror**

Size: 6.9\*6.9\*1.2cm

Feature:foldable

Material: ABS+Glass





#### **MR516-LED Four Folding Mirror**

Size: 13.2\*7\*2cm Feature: foldable

Material: ABS+ Glass





#### MR517-Mobile Phone Lighted Makeup Mirror

Function: lamp Size: 8\*2.5cm Material: ABS

Package:Mail Box+box sleeve QTY/CTN: 180PCS/CTN







#### MR518-Mobile Phone Lighted Makeup Mirror

Function: lamp Size: 8\*2.5cm Material: ABS

Package:Mail Box+box sle