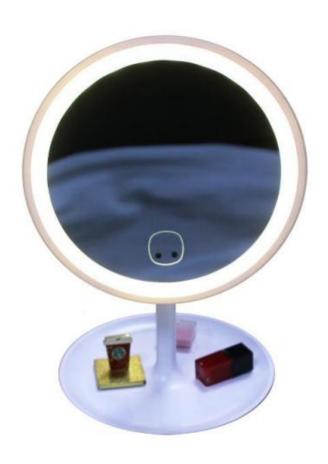

#### MR822-LED Round Makeup Mirror

Size: 20cm

Total Height: 29.8cm

Feature: 180-degree rotation

Material: ABS+Glass