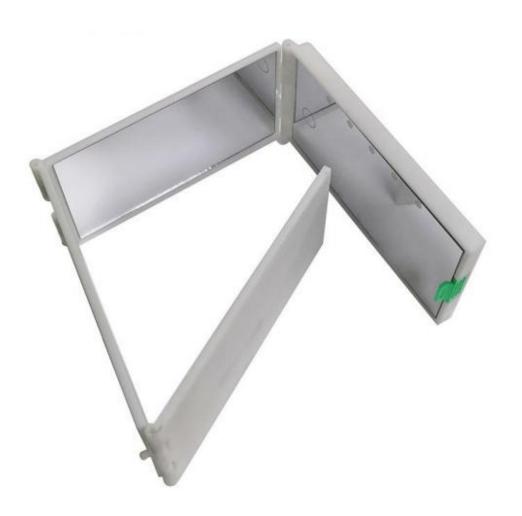

#### **MR516-LED Four Folding Mirror**

Size: 13.2\*7\*2cm Feature: foldable

Material: ABS+ Glass