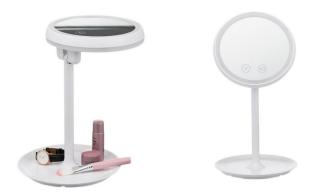

#### MR813-LED Lighted Makeup Mirror

Function:Mirror&lamp

Size: 16\*15cm

Total Height: 28.5cm

Feature: 180-degree folding

Material: ABS+ Glass

#### MR802-LED Lighted Makeup Mirror

Function:Mirror&lamp

Size: 20.5\*17.8cm Total Height: 30cm

Feature: 180-degree folding

Material: ABS+ Glass