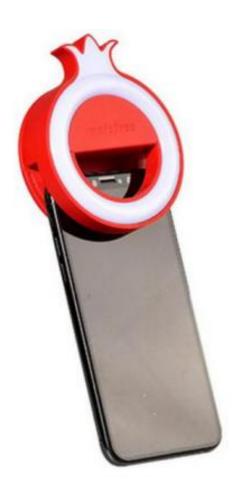

#### MR517-Mobile Phone Lighted Makeup Mirror

Function: lamp Size: 8\*2.5cm Material: ABS

Package:Mail Box+box sleeve QTY/CTN: 180PCS/CTN

#### MR518-Mobile Phone Lighted Makeup Mirror

Function: lamp Size: 8\*2.5cm Material: ABS

Package:Mail Box+box sleeve QTY/CTN: 180PCS/CTN