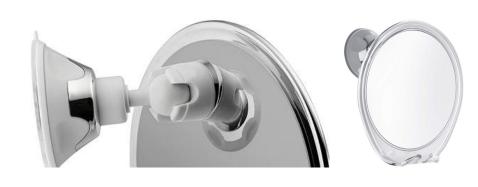

#### MR364-Anti-fog Suction Cups Mirror

Material: ABS+Glass

Color: Clear Size: 17.5cm

Function: 360 Degree Rotating Magnification: 3X/5X/10X Package: Opp Bag+Carton

36PCS/CTN

#### MR365-Anti-fog Suction Cups Mirror

Material: Plastic+glass

Color: White Size: 17.5cm

Function: 360 Degree Rotating Magnification: 3X/5X/10X Package: Opp Bag+Carton

36PCS/CTN

#### MR367-Led Extendable Bathroom Mirror

Material: ABS+Glass Function: Fogless

Color: Silver

Mirror size: 17cm

Size: 15cm 17cm 20cm Magnification: 1X/3X/5X Package: Opp Bag+Carton

12PCS/CTN