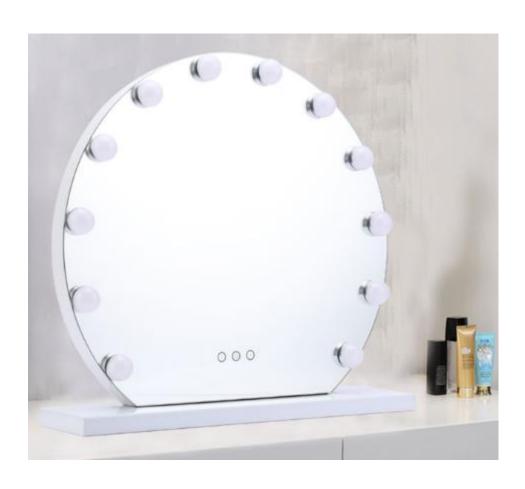

#### MR362-Hollywood Mirror

Material: Stainless Metal+Glass+led bulb

Side: Single side 1X mirror Feature: Adjustable brightness

Color: White

Warm/Cold/Nature Light

Size: 50\*45cm

Package: Foam+Carton

#### MR363-Hollywood Mirror

Material: Stainless Metal+Glass+led bulb

Side: Single side 1X mirror Feature: Adjustable brightness

Color: White

Warm/Cold/Nature Light

Size: 50\*42cm

Package: Foam+Carton