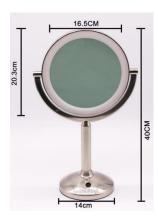

#### MR830A-LED Lighted Makeup Mirror

Size: 20.3\*16.5cm Total Height: 40cm

Feature: 360-degree rotation

Material: ABS+Glass