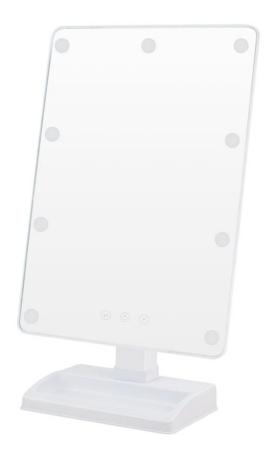

#### MR805-LED Lighted Makeup Mirror

Size: 20\*28\*2cm

Material: ABS+ Glass

Package: Opp bag+Carton

QTY/CTN: 20PCS/CTN

MEAS: 49\*48.5\*35cm

CBM: 0.083m3/CTN

N.W.: 0.59Kg/pcs

G.W.: 0.7Kg/pcs

34.5CM