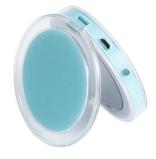

#### **MR513-LED Travel Compact Mirror**

Size: (Dia)7.5x1.6cm Material: ABS+Glass

Mirror: 1X\*2X