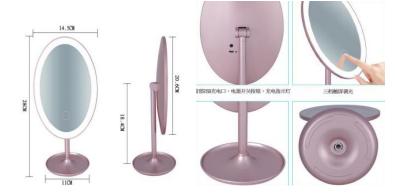

#### MR811-LED Lighted Makeup Mirror

Size: 20x24cm Total

Height: 30cm

Feature:180-degree rotation

Material: ABS+ Glass