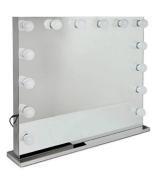

#### MR362-Hollywood Mirror

Material: Stainless Metal+Glass+led bulb

Side: Single side 1X mirror Feature: Adjustable brightness

Color: White

Warm/Cold/Nature Light

Size: 50\*45cm

Package: Foam+Carton

#### MR363-Hollywood Mirror

Material: Stainless Metal+Glass+led bulb

Side: Single side 1X mirror Feature: Adjustable brightness

Color: White

Warm/Cold/Nature Light

Size: 50\*42cm

Package: Foam+Carton