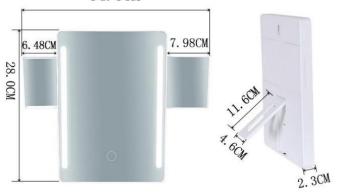

#### MR805-LED Lighted Makeup Mirror

Size: 20\*28\*2cm

Material: ABS+ Glass

Package: Opp bag+Carton

QTY/CTN: 20PCS/CTN

MEAS: 49\*48.5\*35cm

CBM: 0.083m3/CTN

N.W.: 0.59Kg/pcs

G.W.: 0.7Kg/pcs

34.5CM