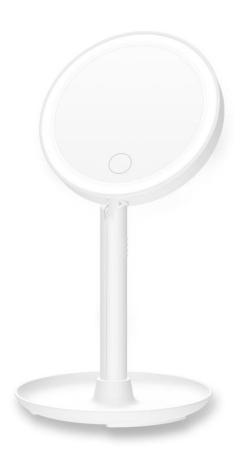

#### MR822-LED Round Makeup Mirror

Size: 20cm

Total Height: 29.8cm

Feature: 180-degree rotation

Material: ABS+Glass