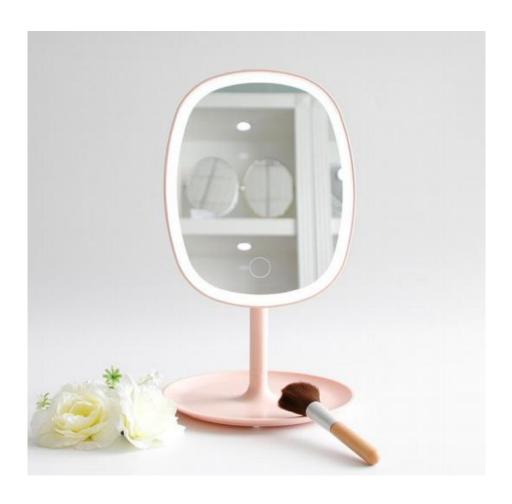

#### MR811-LED Lighted Makeup Mirror

Size: 20x24cm Total

Height: 30cm

Feature:180-degree rotation

Material: ABS+ Glass