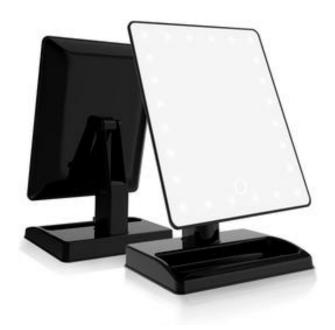

#### MR811-LED Lighted Makeup Mirror

Size: 20x24cm Total

Height: 30cm

Feature:180-degree rotation

Material: ABS+ Glass

#### **MR723-Large LED Makeup Mirror**

Size: 20x14cm Total

Height: 46.5cm

Feature:360-degree rotation

Material: ABS+ Glass