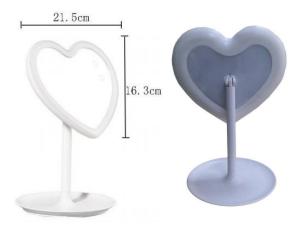

#### **MR810-LED Heart Shape Table Lamp Mirror**

Function: Mirror & lamp Feature: 180-degree Rotation

Size: 21.5x 16.3x27 cm Material: ABS+ Glass Package: Opp bag+Carton QTY/CTN: 10PCS/CTN