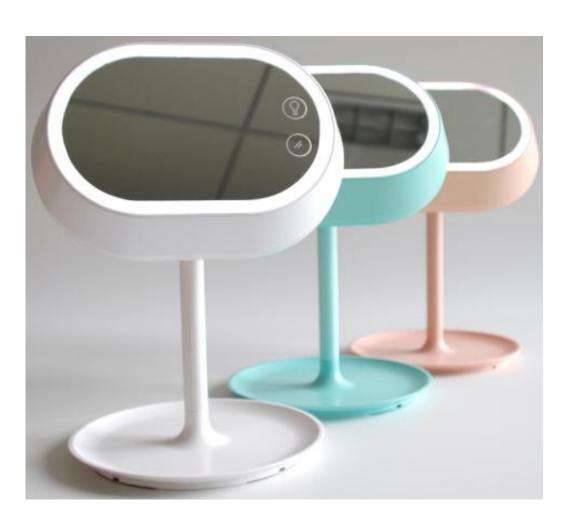

#### MR802-LED Lighted Makeup Mirror

Function:Mirror&lamp

Size: 20.5\*17.8cm Total Height: 30cm

Feature: 180-degree folding

Material: ABS+ Glass

#### MR811-LED Lighted Makeup Mirror

Size: 20x24cm Total

Height: 30cm

Feature:180-degree rotation

Material: ABS+ Glass