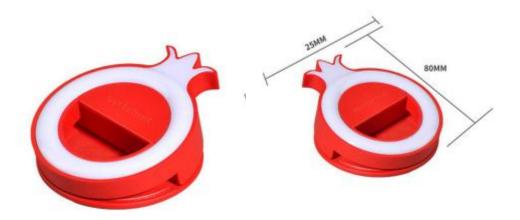

#### MR517-Mobile Phone Lighted Makeup Mirror

Function: lamp Size: 8\*2.5cm Material: ABS

Package:Mail Box+box sleeve QTY/CTN: 180PCS/CTN

#### MR518-Mobile Phone Lighted Makeup Mirror

Function: lamp Size: 8\*2.5cm Material: ABS

Package:Mail Box+box sleeve QTY/CTN: 180PCS/CTN