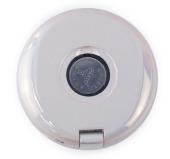

#### **MR511-LED Travel Pocket Mirror**

Size: 8.5x1.8cm

Material: ABS+Glass

Mirror: 1X\*2X

#### **MR513-LED Travel Compact Mirror**

Size: (Dia)7.5x1.6cm Material: ABS+Glass

Mirror: 1X\*2X