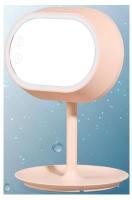

#### MR815-LED Lighted Lamp Makeup Mirror

Function:Mirror &lamp

Size: 17.3\*16.3cm Total Height: 33.8cm

Feature: 180-degree rotation

Material: ABS+ Glass

#### MR816-LED Lighted Makeup Mirror

Function:Mirror &lamp

Size: 17.3cm

Total Height: 26.5cm

Feature:90-degree rotation

Material: ABS+ Glass