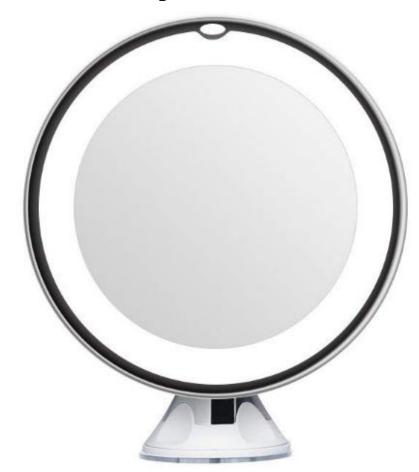

#### MR822-LED Round Makeup Mirror

Size: 20cm

Total Height: 29.8cm

Feature: 180-degree rotation

Material: ABS+Glass