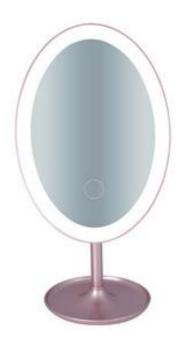

#### MR811-LED Lighted Makeup Mirror

Size: 20x24cm Total

Height: 30cm

Feature:180-degree rotation

Material: ABS+ Glass