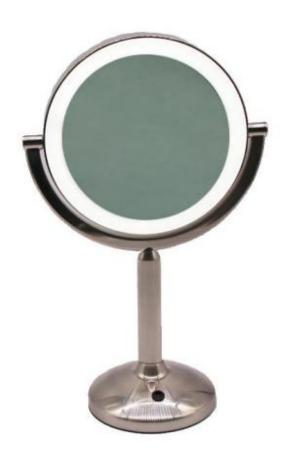

#### MR817-LED Magnifying Makeup Mirror

Size: 16.8cm

Total Height: 30cm

Feature:180-degree rotation

Material: ABS+ Glass







#### MR822-LED Round Makeup Mirror

Size: 20cm

Total Height: 29.8cm

Feature: 180-degree rotation

Material: ABS+Glass





#### MR805-LED Lighted Makeup Mirror

Size: 20\*28\*2cm

Material: ABS+ Glass

Package: Opp bag+Carton

QTY/CTN: 20PCS/CTN

MEAS: 49\*48.5\*35cm

CBM: 0.083m3/CTN

N.W.: 0.59Kg/pcs

G.W.: 0.7Kg/pcs

34.5CM





#### MR809-LED Lighted Makeup Mirror

Size:14.5\*13.5 cm Total Height: 30cm

Feature:180-degree rotation

Material: ABS+ Glass





#### **MR810-LED Heart Shape Table Lamp Mirror**

Function: Mirror & lamp Feature: 180-degree Rotation

Size: 21.5x 16.3x27 cm Material: ABS+ Glass Package: Opp bag+Carton QTY/CTN: 10PCS/CTN





#### MR830A-LED Lighted Makeup Mirror

Size: 20.3\*16.5cm Total Height: 40cm

Feature: 360-degree rotation

Material: ABS+Glass







#### **MR819-LED Double Side Rotation Mirror**

Size: 20\*25cm

Total Height: 38cm

Feature: 360-degree rotation

Material: ABS+Glass







#### MR362-Hollywood Mirror

Material: Stainless Metal+Glass+led bulb

Side: Single side 1X mirror Feature: Adjustable brightness

Color: White

Warm/Cold/Nature Light

Size: 50\*45cm

Package: Foam+Carton





#### MR363-Hollywood Mirror

Material: Stainless Metal+Glass+led bulb

Side: Single side 1X mirror Feature: Adjustable brightness

Color: White

Warm/Cold/Nature Light

Size: 50\*42cm

Package: Foam+Carton







#### MR364-Anti-fog Suction Cups Mirror

Material: ABS+Glass

Color: Clear Size: 17.5cm

Function: