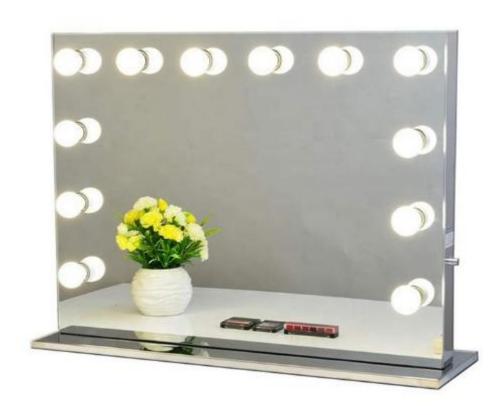

#### MR362-Hollywood Mirror

Material: Stainless Metal+Glass+led bulb

Side: Single side 1X mirror Feature: Adjustable brightness

Color: White

Warm/Cold/Nature Light

Size: 50\*45cm

Package: Foam+Carton

#### MR363-Hollywood Mirror

Material: Stainless Metal+Glass+led bulb

Side: Single side 1X mirror Feature: Adjustable brightness

Color: White

Warm/Cold/Nature Light

Size: 50\*42cm

Package: Foam+Carton