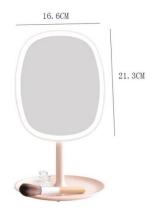

#### MR811-LED Lighted Makeup Mirror

Size: 20x24cm Total

Height: 30cm

Feature:180-degree rotation

Material: ABS+ Glass