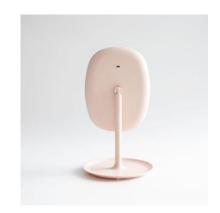

#### MR822-LED Round Makeup Mirror

Size: 20cm

Total Height: 29.8cm

Feature: 180-degree rotation

Material: ABS+Glass