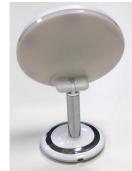

#### MR813-LED Lighted Makeup Mirror

Function:Mirror&lamp

Size: 16\*15cm

Total Height: 28.5cm

Feature: 180-degree folding

Material: ABS+ Glass

#### MR802-LED Lighted Makeup Mirror

Function:Mirror&lamp

Size: 20.5\*17.8cm Total Height: 30cm

Feature: 180-degree folding

Material: ABS+ Glass