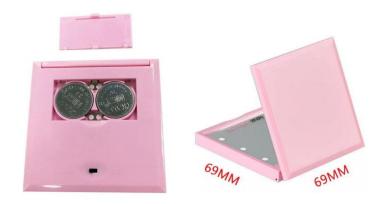

#### **MR515-LED Folding Pocket Mirror**

Size: 6.9\*6.9\*1.2cm

Feature:foldable

Material: ABS+Glass