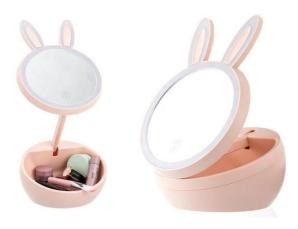

#### RM801-Led Lighted Makeup Mirror

Size:11\*14.5\*28cm Material: ABS+ Glass Package: Opp bag+Carton QTY/CTN: 20PCS/CTN