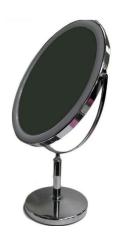

5-LED Lighted Makeup Mirror

Size: 20\*28\*2cm

Material: ABS+ Glass

Package: Opp bag+Carton

QTY/CTN: 20PCS/CTN

MEAS: 49\*48.5\*35cm

CBM: 0.083m3/CTN

N.W.: 0.59Kg/pcs

G.W.: 0.7Kg/pcs

34.5CM





#### MR809-LED Lighted Makeup Mirror

Size:14.5\*13.5 cm Total Height: 30cm

Feature:180-degree rotation

Material: ABS+ Glass





#### **MR810-LED Heart Shape Table Lamp Mirror**

Function: Mirror & lamp Feature: 180-degree Rotation

Size: 21.5x 16.3x27 cm Material: ABS+ Glass Package: Opp bag+Carton QTY/CTN: 10PCS/CTN





#### MR830A-LED Lighted Makeup Mirror

Size: 20.3\*16.5cm Total Height: 40cm

Feature: 360-degree rotation

Material: ABS+Glass







#### **MR819-LED Double Side Rotation Mirror**

Size: 20\*25cm

Total Height: 38cm

Feature: 360-degree rotation

Material: ABS+Glass







#### MR362-Hollywood Mirror

Material: Stainless Metal+Glass+led bulb

Side: Single side 1X mirror Feature: Adjustable brightness

Color: White

Warm/Cold/Nature Light

Size: 50\*45cm

Package: Foam+Carton





#### MR363-Hollywood Mirror

Material: Stainless Metal+Glass+led bulb

Side: Single side 1X mirror Feature: Adjustable brightness

Color: White

Warm/Cold/Nature Light

Size: 50\*42cm

Package: Foam+Carton







#### MR364-Anti-fog Suction Cups Mirror

Material: ABS+Glass

Color: Clear Size: 17.5cm

Function: 360 Degree Rotating Magnification: 3X/5X/10X Package: Opp Bag+Carton

36PCS/CTN





#### MR365-Anti-fog Suction Cups Mirror

Material: Plastic+glass

Color: White Size: 17.5cm

Function: 360 Degree Rotating Magnification: 3X/5X/10X Package: Opp Bag+Carton

36PCS/CTN