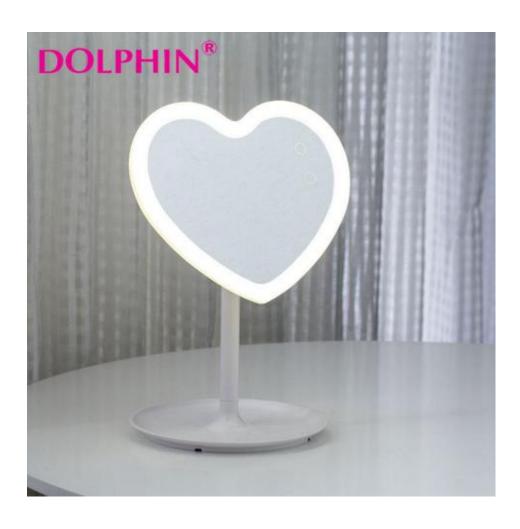

#### **MR810-LED Heart Shape Table Lamp Mirror**

Function: Mirror & lamp Feature: 180-degree Rotation

Size: 21.5x 16.3x27 cm Material: ABS+ Glass Package: Opp bag+Carton QTY/CTN: 10PCS/CTN