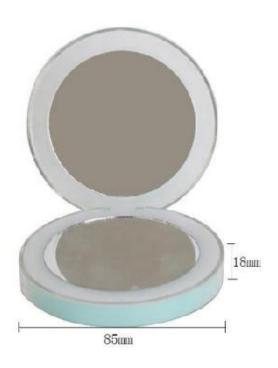

#### **MR511-LED Travel Pocket Mirror**

Size: 8.5x1.8cm

Material: ABS+Glass

Mirror: 1X\*2X