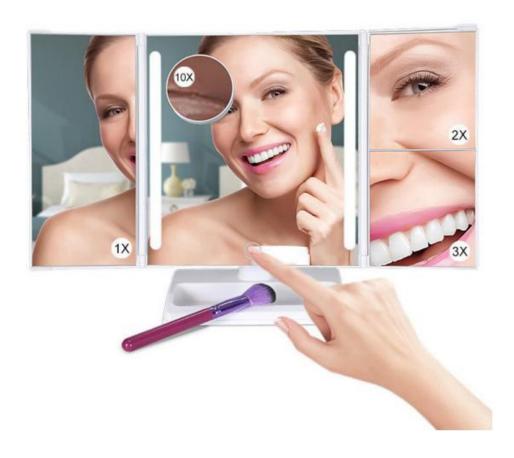

#### MR808-LED Lighted Tri-fold Makeup Mirror

Size: 23.5\*1.6\*24CM Total Height: 30cm

Feature: 360-degree Rotation

Material: ABS+ Glass Package: Opp bag+Carton QTY/CTN: 10PCS/CTN

#### MR823-LED Light Tri-fold Makeup Mirror

Function: folding

Mirror Size: 23.5\*1.6\*24CM

Total Height: 30cm

Feature: 360-degree Rotation

Material: ABS+ Glass

Package: Opp bag+Carton

QTY/CTN: 10PCS/CTN