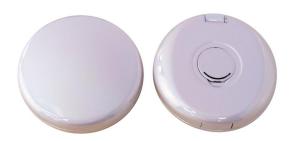

#### MR517-Mobile Phone Lighted Makeup Mirror

Function: lamp Size: 8\*2.5cm Material: ABS

Package:Mail Box+box sleeve QTY/CTN: 180PCS/CTN

#### MR518-Mobile Phone Lighted Makeup Mirror

Function: lamp Size: 8\*2.5cm Material: ABS

Package:Mail Box+box sleeve QTY/CTN: 180PCS/CTN