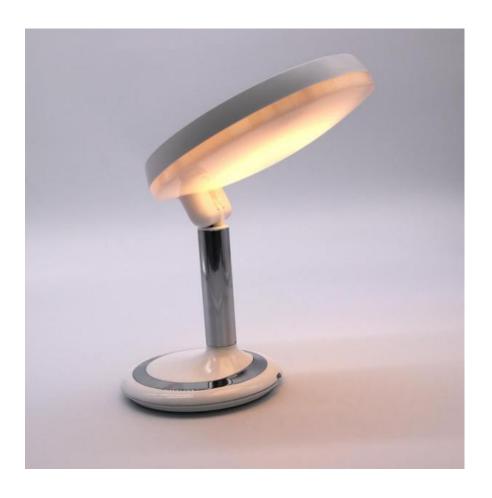

#### MR813-LED Lighted Makeup Mirror

Function:Mirror&lamp

Size: 16\*15cm

Total Height: 28.5cm

Feature: 180-degree folding

Material: ABS+ Glass

#### MR802-LED Lighted Makeup Mirror

Function:Mirror&lamp

Size: 20.5\*17.8cm Total Height: 30cm

Feature: 180-degree folding

Material: ABS+ Glass