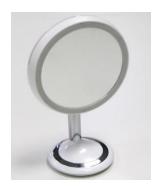

#### MR813-LED Lighted Makeup Mirror

Function:Mirror&lamp

Size: 16\*15cm

Total Height: 28.5cm

Feature: 180-degree folding

Material: ABS+ Glass

#### MR802-LED Lighted Makeup Mirror

Function:Mirror&lamp

Size: 20.5\*17.8cm Total Height: 30cm

Feature: 180-degree folding

Material: ABS+ Glass