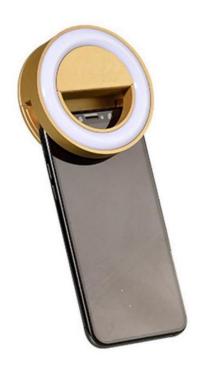

#### MR517-Mobile Phone Lighted Makeup Mirror

Function: lamp Size: 8\*2.5cm Material: ABS

Package:Mail Box+box sleeve QTY/CTN: 180PCS/CTN

#### MR518-Mobile Phone Lighted Makeup Mirror

Function: lamp Size: 8\*2.5cm Material: ABS

Package:Mail Box+box sleeve QTY/CTN: 180PCS/CTN