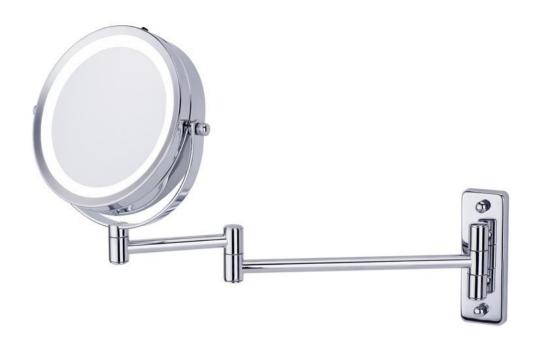

#### MR367-Led Extendable Bathroom Mirror

Material: ABS+Glass Function: Fogless

Color: Silver

Mirror size: 17cm

Size: 15cm 17cm 20cm Magnification: 1X/3X/5X Package: Opp Bag+Carton

12PCS/CTN