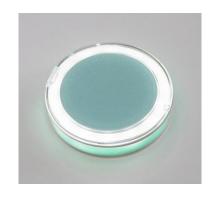

#### **MR513-LED Travel Compact Mirror**

Size: (Dia)7.5x1.6cm Material: ABS+Glass

Mirror: 1X\*2X