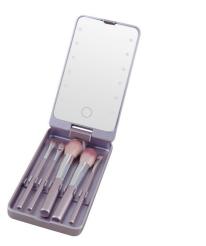

#### **MR511-LED Travel Pocket Mirror**

Size: 8.5x1.8cm

Material: ABS+Glass

Mirror: 1X\*2X

#### MR512-Led Folding Makeup Mirror

Size: 16\*9\*2.6cm

Feature:360-degree rotation

Material: ABS+Glass

#### **MR513-LED Travel Compact Mirror**

Size: (Dia)7.5x1.6cm Material: ABS+Glass

Mirror: 1X\*2X

#### **MR514-LED Folding Pocket Mirror**

Size: 7\*7\*1.2cm Feature:Foldable

Material: ABS+Glass

#### **MR515-LED Folding Pocket Mirror**

Size: 6.9\*6.9\*1.2cm

Feature:foldable

Material: ABS+Glass

#### **MR516-LED Four Folding Mirror**

Size: 13.2\*7\*2cm Feature: foldable

Material: ABS+ Glass