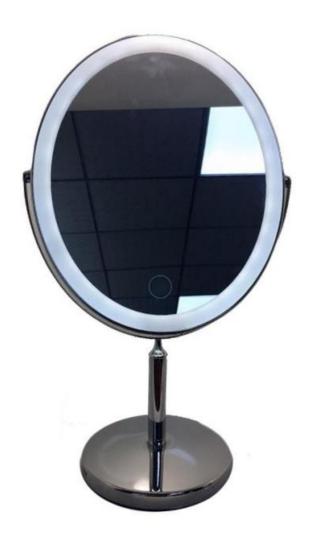

#### MR822-LED Round Makeup Mirror

Size: 20cm

Total Height: 29.8cm

Feature: 180-degree rotation

Material: ABS+Glass





#### MR805-LED Lighted Makeup Mirror

Size: 20\*28\*2cm

Material: ABS+ Glass

Package: Opp bag+Carton

QTY/CTN: 20PCS/CTN

MEAS: 49\*48.5\*35cm

CBM: 0.083m3/CTN

N.W.: 0.59Kg/pcs

G.W.: 0.7Kg/pcs

34.5CM





#### MR809-LED Lighted Makeup Mirror

Size:14.5\*13.5 cm Total Height: 30cm

Feature:180-degree rotation

Material: ABS+ Glass





#### **MR810-LED Heart Shape Table Lamp Mirror**

Function: Mirror & lamp Feature: 180-degree Rotation

Size: 21.5x 16.3x27 cm Material: ABS+ Glass Package: Opp bag+Carton QTY/CTN: 10PCS/CTN





#### MR830A-LED Lighted Makeup Mirror

Size: 20.3\*16.5cm Total Height: 40cm

Feature: 360-degree rotation

Material: ABS+Glass







#### **MR819-LED Double Side Rotation Mirror**

Size: 20\*25cm

Total Height: 38cm

Feature: 360-degree rotation

Material: ABS+Glass







#### MR362-Hollywood Mirror

Material: Stainless Metal+Glass+led bulb

Side: Single side 1X mirror Feature: Adjustable brightness

Color: White

Warm/Cold/Nature Light

Size: 50\*45cm

Package: Foam+Carton





#### MR363-Hollywood Mirror

Material: Stainless Metal+Glass+led bulb

Side: Single side 1X mirror Feature: Adjustable brightness

Color: White

Warm/Cold/Nature Light

Size: 50\*42cm

Package: Foam+Carton







#### MR364-Anti-fog Suction Cups Mirror

Material: ABS+Glass

Color: Clear Size: 17.5cm

Function: 360 Degree Rotating Magnification: 3X/5X/10X Package: Opp Bag+Carton

36PCS/CTN





#### MR365-Anti-fog Suction Cups Mirror

Material