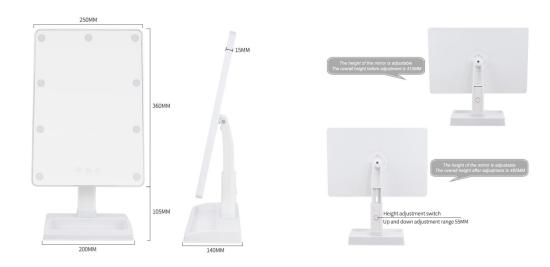

#### MR805-LED Lighted Makeup Mirror

Size: 20\*28\*2cm

Material: ABS+ Glass

Package: Opp bag+Carton

QTY/CTN: 20PCS/CTN

MEAS: 49\*48.5\*35cm

CBM: 0.083m3/CTN

N.W.: 0.59Kg/pcs

G.W.: 0.7Kg/pcs

34.5CM