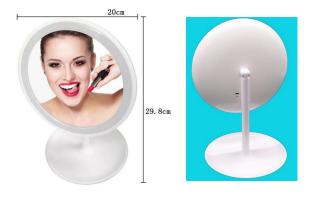

#### MR822-LED Round Makeup Mirror

Size: 20cm

Total Height: 29.8cm

Feature: 180-degree rotation

Material: ABS+Glass