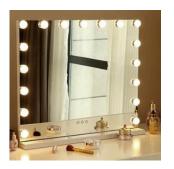

#### MR362-Hollywood Mirror

Material: Stainless Metal+Glass+led bulb

Side: Single side 1X mirror Feature: Adjustable brightness

Color: White

Warm/Cold/Nature Light

Size: 50\*45cm

Package: Foam+Carton

#### MR363-Hollywood Mirror

Material: Stainless Metal+Glass+led bulb

Side: Single side 1X mirror Feature: Adjustable brightness

Color: White

Warm/Cold/Nature Light

Size: 50\*42cm

Package: Foam+Carton