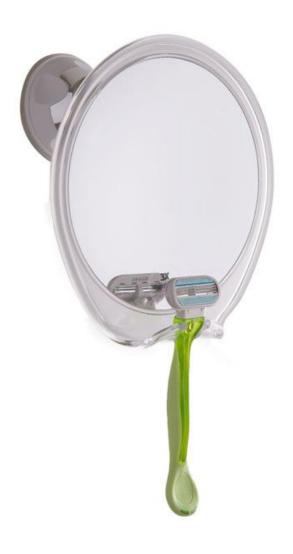

#### MR364-Anti-fog Suction Cups Mirror

Material: ABS+Glass

Color: Clear Size: 17.5cm

Function: 360 Degree Rotating Magnification: 3X/5X/10X Package: Opp Bag+Carton

36PCS/CTN

#### MR365-Anti-fog Suction Cups Mirror

Material: Plastic+glass

Color: White Size: 17.5cm

Function: 360 Degree Rotating Magnification: 3X/5X/10X Package: Opp Bag+Carton

36PCS/CTN