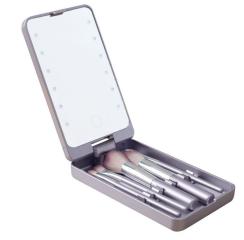

#### **MR511-LED Travel Pocket Mirror**

Size: 8.5x1.8cm

Material: ABS+Glass

Mirror: 1X\*2X

#### MR512-Led Folding Makeup Mirror

Size: 16\*9\*2.6cm

Feature:360-degree rotation

Material: ABS+Glass

#### **MR513-LED Travel Compact Mirror**

Size: (Dia)7.5x1.6cm Material: ABS+Glass

Mirror: 1X\*2X

#### **MR514-LED Folding Pocket Mirror**

Size: 7\*7\*1.2cm Feature:Foldable

Material: ABS+Glass

#### **MR515-LED Folding Pocket Mirror**

Size: 6.9\*6.9\*1.2cm

Feature:foldable

Material: ABS+Glass

#### **MR516-LED Four Folding Mirror**

Size: 13.2\*7\*2cm Feature: foldable

Material: ABS+ Glass