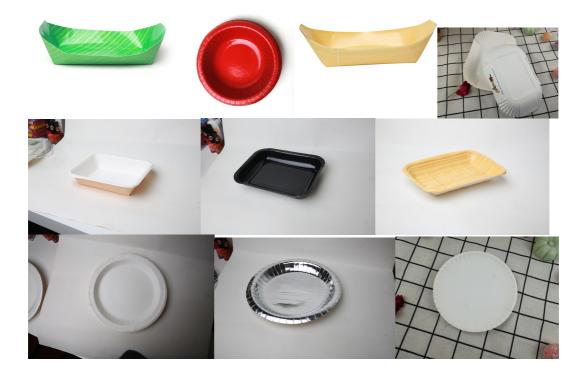

Tel: 86-0531-85717620 Fax: 86-0531-85717160

# QUOTATION

**ZPJ-C** Paper tray making machine



## **PRODUCTS:**



## TECHNICAL DATA

| Rated productivity  | 18-21pcs/min                                    |  |
|---------------------|-------------------------------------------------|--|
| Raw material        | 170-360g/m <sup>2</sup> single PE coated paper, |  |
|                     | PET coated paper                                |  |
| Molding temperature | 140∼250°C                                       |  |
| Forming pressure    | 0.6Mpa~0.8Mpa                                   |  |
| Air flow            | 1.0 m3/min                                      |  |
| Total power         | 3.3KW                                           |  |
| Shell size          | 1000× 800×1700(mm)                              |  |
| Power               | 220V 50HZ                                       |  |
| Weight