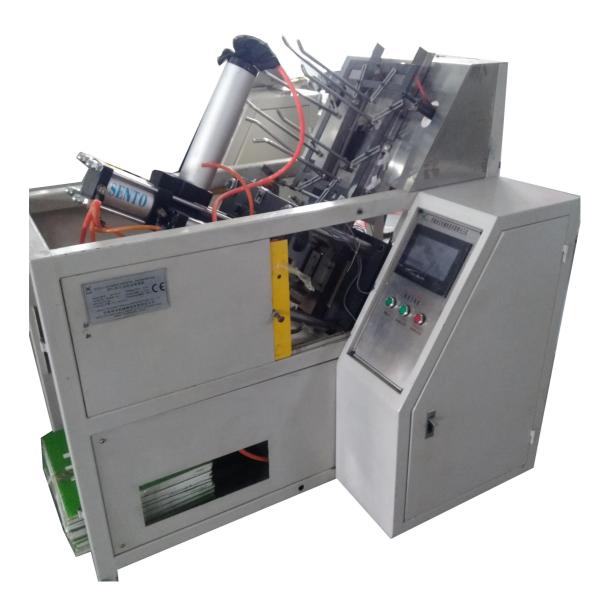

# QUOTATION

**ZPJ-C** Paper tray making machine

## TECHNICAL DATA

| Rated productivity  | 18-21pcs/min                                    |  |
|---------------------|-------------------------------------------------|--|
| Raw material        | 170-360g/m <sup>2</sup> single PE coated paper, |  |
|                     | PET coated paper                                |  |
| Molding temperature | 140∼250°C                                       |  |
| Forming pressure    | 0.6Mpa~0.8Mpa                                   |  |
| Air flow            | 1.0 m3/min                                      |  |
| Total power         | 3.3KW                                           |  |
| Shell size          | 1000× 800×1700(mm)                              |  |
| Power               | 220V 50HZ                                       |  |
| Weight              | 330kg                                           |  |
| Optional            | Air compressor                                  |  |
| Main parts          | Three cylinder                                  |  |
| Max size            | Unfold paper width max size is 30cm             |  |