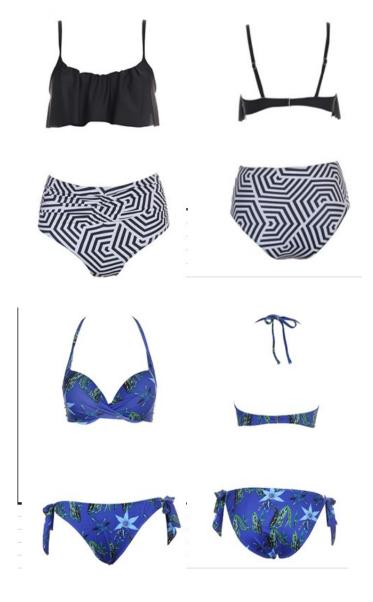

right 1,2,3,4 \$8.40







M L XL left to right,1,2,3 \$8.50



M L XL left to right 1,2,3,4,one piece same style \$8.60

WN063



M L XL left to right, 1,2,3,4 \$8.50



M L XL print,pink,black pink,black same style

\$8.50



M L XL left to right,1,2,3,4 \$8.60



M L XL left,right one \$9.50



M L XL left to right 1,2,3

## \$8.50





left to right,1,2,3 \$8.50

\$7.50

WN071



S M L XL 2XL red,print

\$8.00



S M L XL 2XL 3XL left to right,1,2,3 \$7.80



S M L XL 2XL one piece +sarongs

\$9.80



S M L left to right 1,2,3,4,5,6,7 \$6.80



S M L white,black, lepoard,yellow

\$6.90

## WN078



S M L left,right one \$6.90



S M L left to right,1,2,3,4 \$6.80

WN080



S M L left,right one \$6.80



S M L XL white,black

\$8.00



S M L XL yellow,gray,white red,blue,black \$6.80









M L XL 2XL 3XL 4XL left to right, 1,2,3,4,5,6 \$8.50



\$10.30



S M L XL 2XL 3XL 4XL left to right, 1,2,3,4,5,6 \$8.30



M L XL 2XL 3XL left to right, 1,2,3,4,5 \$9.00





SΜL



\$6.80



S M L left to right, 1,2,3,4 \$7.00



S M L pink,black, yellow,green \$6.90



M L XL left to right,1,2,3,4 \$9.50

WN096



WN097

M L XL \$8.50



M L XL \$9.50



S M L XL left to right,1,2,3,4 \$7.30



S M L left to right 1,2,3,4

\$6.80



S M L XL left to right,1,2,3,4 \$6.80



S M L XL left to right,1,2,3,4 \$6.90



S M L left to right, 1,2,3,4,5

\$6.80

WN104



S M L left to right,1,2,3,4 \$6.80



S M L XL left to right,1,2,3,4 \$7.00



S M L left to right,1,2,3,4 \$6.80



S M L left to right, 1,2,3,4,5 \$7.20





WN110

L XL 2XL 3XL print,full black \$7.30

L XL 2XL 3XL 4X