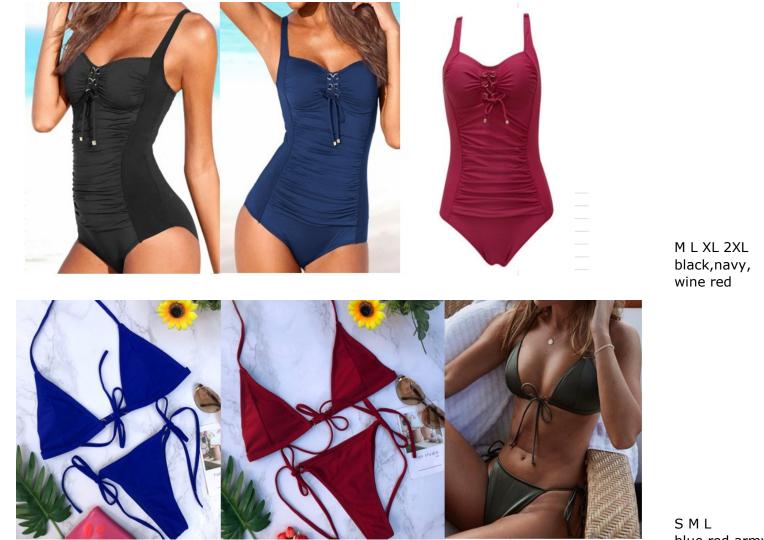

S M L XL white,black \$7.50

WN019

S M L blue,red,army green \$6.70

\$8.30

S M L red,black,green \$6.80

S M L left to right, 1,2,3,4,5 \$6.80

S M L white,red,black, wine red \$6.70

\$6.80