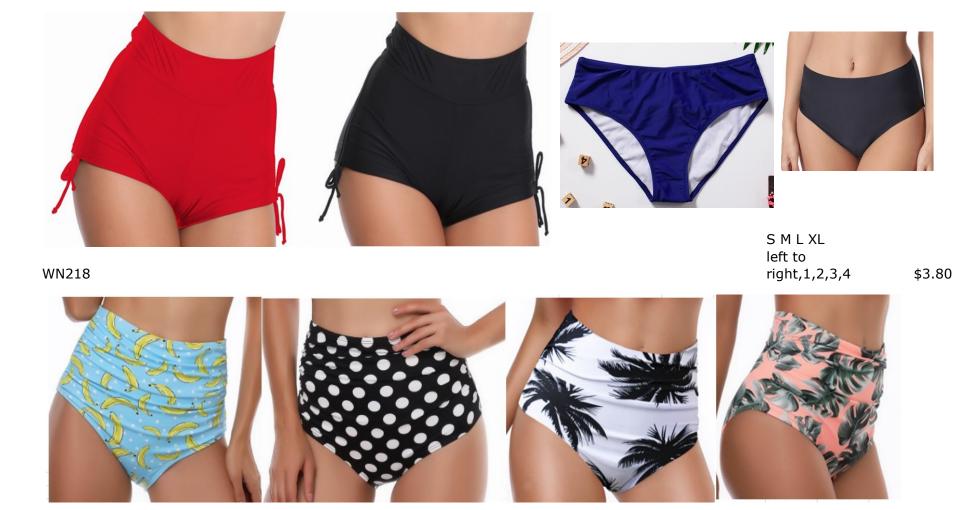

S M L XL 2XL RED,BLACK \$6.90

WN217

S M L XL black,navy

\$7.00

S M L \$3.00

| S M L XL 2XL   |        |
|----------------|--------|
| left to right, |        |
| 1,2,3,4        | \$3.80 |

WN221

S M L XL 2XL red,black \$3.80