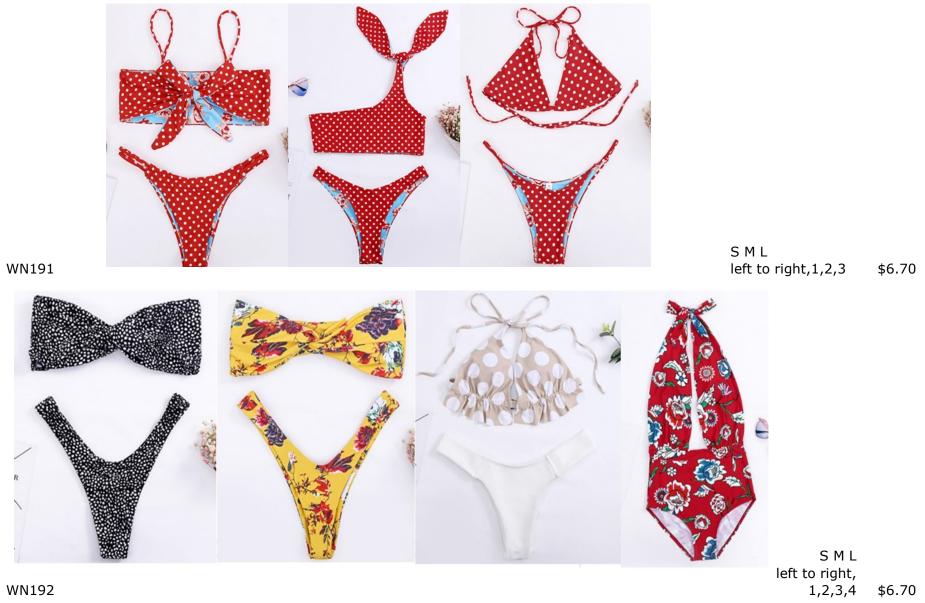

S M L left to right,1,2,3,4 \$6.80

S M L left to right,1,2,3,4

\$6.80

S M L left to right,1,2,3,4,5 \$6.80

S M L left to right, 1,2,3,4,5 \$6.70

## WN196

WN197

SMLXL

\$6.90

S M L black,white,gray \$6.80

S M L left to right,1,2,3,4 \$6.80

S M L left to right,1,2,3 \$6.90

S M L left to right, 1,2,3,4,5 \$6.80