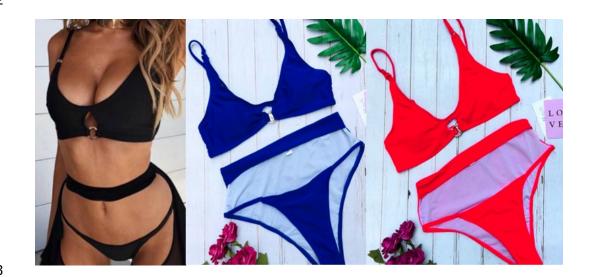

WN240

6 8 10 12 14 16 left,right one \$7.60

S M L XL left to right,1,2,3 \$7.00

S M L XL 2XL green,black \$7.00

S M L XL red,full black

\$6.90

S M L left to right,1,2,3 \$6.50

WN244

WN247

S M L smocked

\$7.00

S M L white,nude \$6.80

S M L white,black \$6.80

S M L XL left to right,1,2,3,4 \$6.80

S M L left to right,1,2,3,4 \$6.70

S M L XL left to right,1,2,3,4 \$6.90