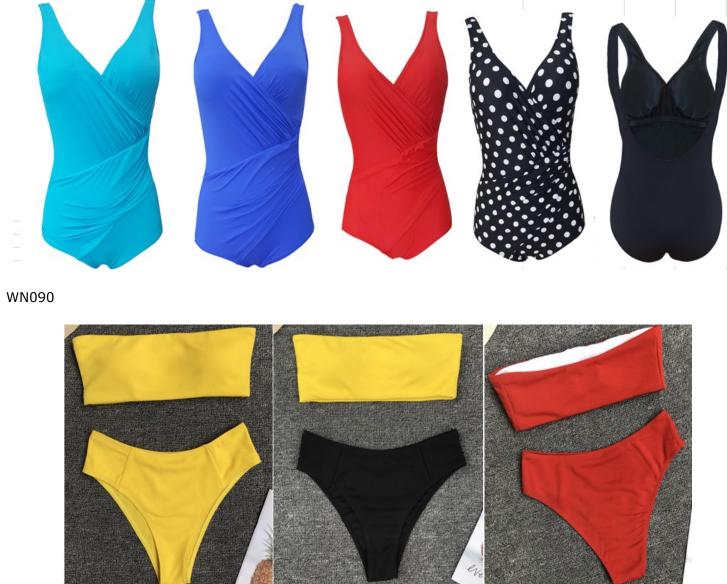

Website:https://xlfushi.en.alibaba.com/ Wechat:petal2014 whatsapp:+86 15013226580 Email:petallife2018@yyswimwear.com nodel nunPIC

SIZE PRICE

WN001

S M L left to right,1,2,3 \$6.80

S M L left to right, 1,2,3,4 \$6.80