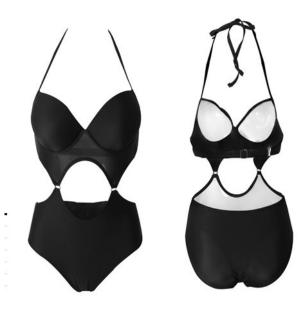

blue,red,army green \$6.70

\$8.30



S M L red,black,green \$6.80



S M L left to right, 1,2,3,4,5 \$6.80



S M L white,red,black, wine red \$6.70

\$6.80









SΜL left to right,1,2,3 \$6.70



S M L left to right,1,2,3,4 \$6.80

WN026



WN027

S M L white,black

\$6.70



S M L XL left to right 1,2,3,4,5 \$6.70

WN028



S M L XL Left to right, 1,2,3,4 \$7.30



S M L XL blue,green,pink,pr int \$6.80



S M L XL black,yellow, wine red,white textured fabric \$6.50

WN032





S M L left to right, 1,2,3 \$6.80



S M L left to right green,yellow,black white,red \$6.80









WN038

S M L left to right,1,2,3 \$6.80

S M L XL black,blue

\$6.80



M L XL left to right,1,2,3 \$8.50

WN039



M L XL 3PCS,bikini set kimono \$16.40







M L XL left to right, 1,2,3,4,5 \$8.50

WN042







WN045

M L XL left,right one \$8.00

M L XL white,black,red

\$8.50



S M L left to right 1,2,3,4,5

\$6.70



S M L XL left to right,1,2,3 \$6.80

SML



S M L left to right,1,2,3,4

\$6.00





S M L orange,army green gray,wine red \$6.90



S M L left to right,1,2,3 \$6.70



S M L one piece,bikini \$6.80



S M L left,right one \$6.70

WN054





S M L left to right 1,2,3,4,5,6,7

\$6.70



S M L black,red,blue,yell ow \$6.80

WN057



S M XL left to right, 1,2,3,4,5 \$7.40

WN058



WN059

S M L XL left,right one \$7.00



M L XL left to right 1,2,3,4 \$8.40







M L XL left to right,1,2,3 \$8.50



M L XL left to right 1,2,3,4,one piece same style \$8.60

WN063



M L XL left to right, 1,2,3,4 \$8.50



M L XL print,pink,black pink,black same style

\$8.50



M L XL left to