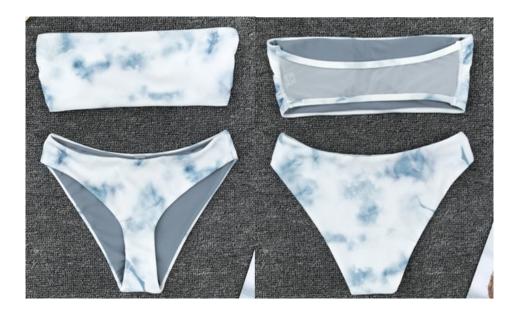

t,pink,black pink,black same style

\$8.50



M L XL left to right,1,2,3,4 \$8.60



M L XL left,right one \$9.50



M L XL left to right 1,2,3

## \$8.50





left to right,1,2,3 \$8.50

\$7.50

WN071



S M L XL 2XL red,print

\$8.00



S M L XL 2XL 3XL left to right,1,2,3 \$7.80



S M L XL 2XL one piece +sarongs

\$9.80



S M L left to right 1,2,3,4,5,6,7 \$6.80



S M L white,black, lepoard,yellow

\$6.90

## WN078



S M L left,right one \$6.90



S M L left to right,1,2,3,4 \$6.80

WN080



S M L left,right one \$6.80



S M L XL white,black

\$8.00



S M L XL yellow,gray,white red,blue,black \$6.80









M L XL 2XL 3XL 4XL left to right, 1,2,3,4,5,6 \$8.50



\$10.30



S M L XL 2XL 3XL 4XL left to right, 1,2,3,4,5,6 \$8.30



M L XL 2XL 3XL left to right, 1,2,3,4,5 \$9.00





SΜL



\$6.80



S M L left to right, 1,2,3,4 \$7.00



S M L pink,black, yellow,green \$6.90



M L XL left to right,1,2,3,4 \$9.50

WN096



WN097

M L XL \$8.50



M L XL \$9.50



S M L XL left to right,1,2,3,4 \$7.30



S M L left to right 1,2,3,4

\$6.80



S M L XL left to right,1,2,3,4 \$6.80



S M L XL left to right,1,2,3,4 \$6.90



S M L left to right, 1,2,3,4,5

\$6.80

WN104



S M L left to right,1,2,3,4 \$6.80



S M L XL left to right,1,2,3,4 \$7.00



S M L left to right,1,2,3,4 \$6.80



S M L left to right, 1,2,3,4,5 \$7.20





WN110

L XL 2XL 3XL print,full black \$7.30

L XL 2XL 3XL 4XL \$7.50





WN112

XL 2XL 3XL 4XL \$6.90

L XL 2XL 3XL 4XL left,right one \$7.60



L XL 2XL 3XL left to right,1,2,3 \$7.50



L XL 2XL 3XL \$7.50



S M L left to right 1,2,3,4,5,6