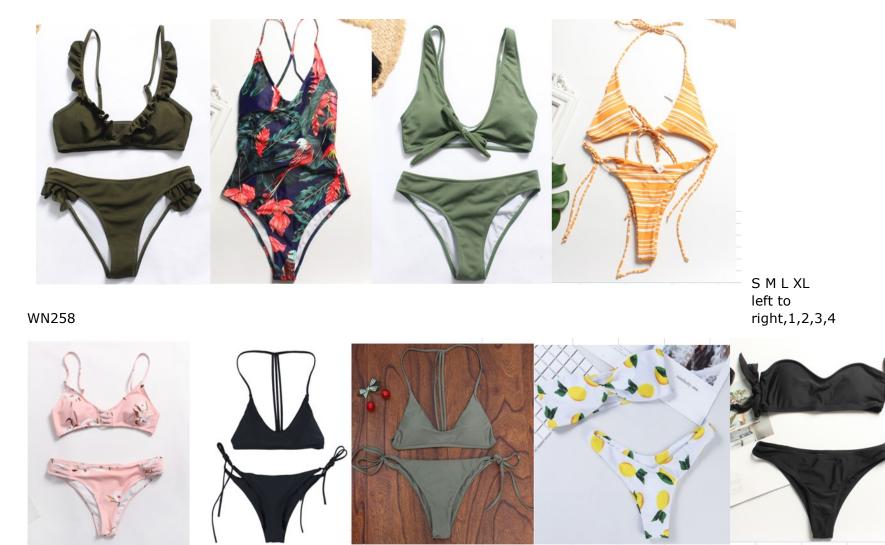

WN247

S M L smocked

\$7.00

S M L white,nude \$6.80

S M L white,black \$6.80

S M L XL left to right,1,2,3,4 \$6.80

S M L left to right,1,2,3,4 \$6.70

S M L XL left to right,1,2,3,4 \$6.90

S M L XL left to right,1,2,3,4 \$6.80

S M L left ,right one

\$6.70

S M L XL left to right ,1,2,3,4

\$6.00

\$6.70

S M L XL left to right,1,2,3 \$6.80

S M L left to right, 1,2,3,4,5 \$6.70