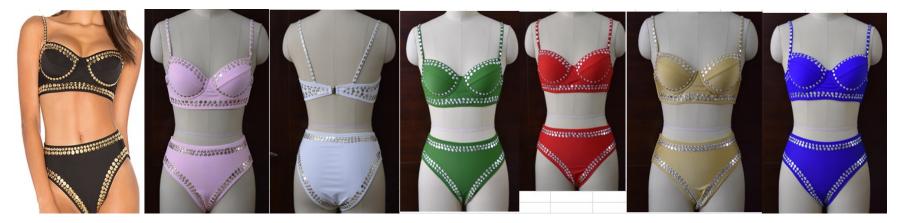

Website:https://xlfushi.en.alibaba.com/ Wechat:petal2014 whatsapp:+86 15013226580 Email:petallife2018@yyswimwear.com nodel nunPIC

SIZE PRICE



WN001

S M L left to right,1,2,3 \$6.80



S M L left to right, 1,2,3,4 \$6.80



S M L print,yellow,red \$6.80



S M L XL left to right 1,2,3,4,5,6,7 \$28.30



S M L peach,white green,black blue,nude \$14.60



S M L left to right, 1,2,3,4,5

\$6.80



SML left to right, 1,2,3,4 \$6.80

WN007



SML print,black,red

\$6.70



S M L XL left to right 1,2,3,4, \$6.70



S M L XL left to right 1,2,3,4,5,6,7 \$7.00



S M L XL left to right,1,2,3 \$7.50



S M L left to right,1,2,3 \$6.90







S M L XL yellow,black lepoard,pink \$7.20





M L XL 2XL left,right one \$7.50

S M L XL white,black \$7.50



WN019

S M L blue,red,army green \$6.70

\$8.30



S M L red,black,green \$6.80



S M L left to right, 1,2,3,4,5 \$6.80



S M L white,red,black, wine red \$6.70

\$6.80









SΜL left to right,1,2,3 \$6.70



S M L left to right,1,2,3,4 \$6.80

WN026



WN027

S M L white,black

\$6.70



S M L X