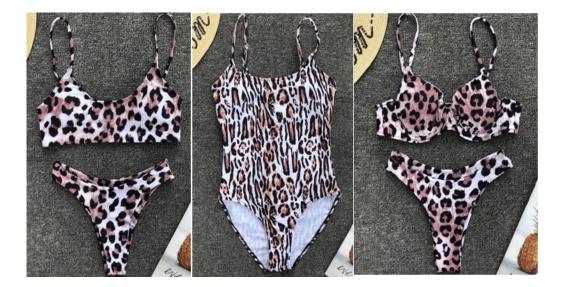

WN149

S M L black,white,yellow \$6.70

S M L black,white no pad





WN151

S M L white,black \$6.80

S M L XL black,red





WN153

S M L XL white,black,red, \$7.20

SML \$7.60



M L XL black,white,print \$10.00

WN154





\$7.80



S M L left to right,1,2,3,4 \$7.50



S M L pink,red,blue,gray yellow,black,purpl e \$7.50



S M L left to right 1,2,3,4 \$7.00



WN160



S M L left to right,1,2,3,4 \$7.50

S M L red,wine red black,white \$7.80



S M L yellow,blue, purple,red

\$6.80

WN162



WN163

S M L black,blue,red \$6.80



S M L XL left to right, 1,2,3,4,5,6 \$7.80

WN164



WN165

S M L blue,yellow,red \$6.80



S M L left to right,1,2,3,4

\$6.80





\$9.50





WN170

M L XL 3pcs with skirt \$8.70

M L XL navy,white

\$10.30



S M L left to right,1,2,3,4 \$6.80

WN171



S M L left to right, 1,2,3 \$6.80





S M L left ,right one \$6.70

S M L left to right,1,2,3 \$6.90





WN178

S M L left,right one \$6.80

S M L XL left,right one \$6.50





WN180

S M L XL 2XL yellow,red \$6.90

S M L left to right,1,2,3 \$6.80





WN182

S M L white,black

\$6.80

M L XL green,black \$8.70



M L XL left to right, 1,2,3,4 \$8.30

WN183



WN184

M L XL

\$8.50



S M L left to right,1,2,3 \$6.80

S M L left to right,1,2,3 \$6.70



| SML            |        |
|----------------|--------|
| left to right, |        |
| 1,2,3,4,5      | \$6.80 |





\$6.70



S M L left to right,1,2,3,4 \$6.80



S M L left to right,1,2,3,4

\$6.80



S M L left to right,1,2,3,4,5 \$6.80



S M L left to right, 1,2,3,4,5 \$6.70

## WN196



WN197

SMLXL

\$6.90



S M L black,white,