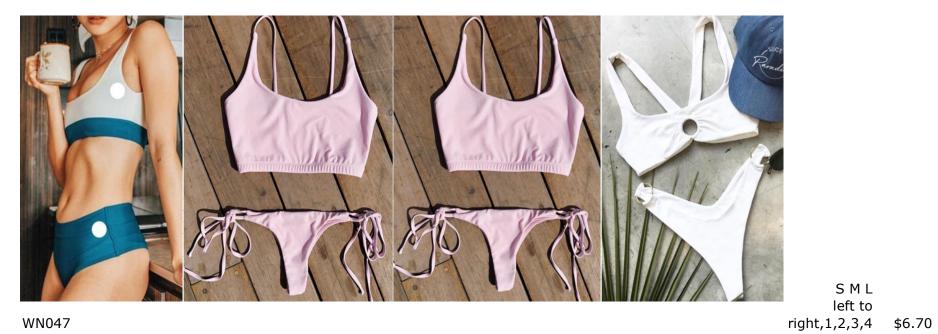

S M L XL left to right,1,2,3,4 \$6.90

WN126

left to right,1,2,3,4 neoprene

\$8.50