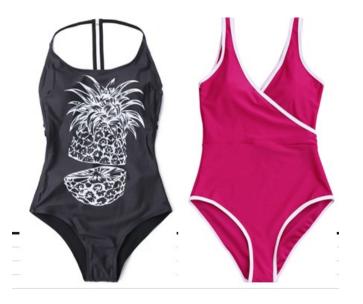

Website:https://xlfushi.en.alibaba.com/ Wechat:petal2014 whatsapp:+86 15013226580 Email:petallife2018@yyswimwear.com nodel nunPIC

SIZE PRICE

WN001

S M L left to right,1,2,3 \$6.80

S M L left to right, 1,2,3,4 \$6.80