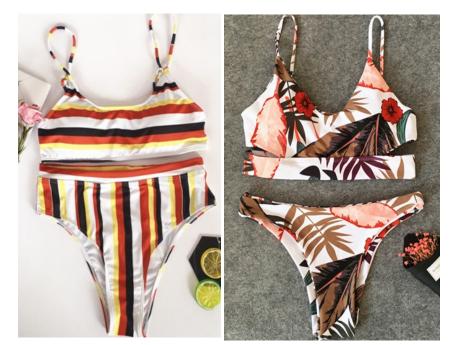

SΜL left to right,1,2,3 \$6.70

S M L left to right,1,2,3,4 \$6.80

WN026

WN027

S M L white,black

\$6.70

S M L XL left to right 1,2,3,4,5 \$6.70

WN028