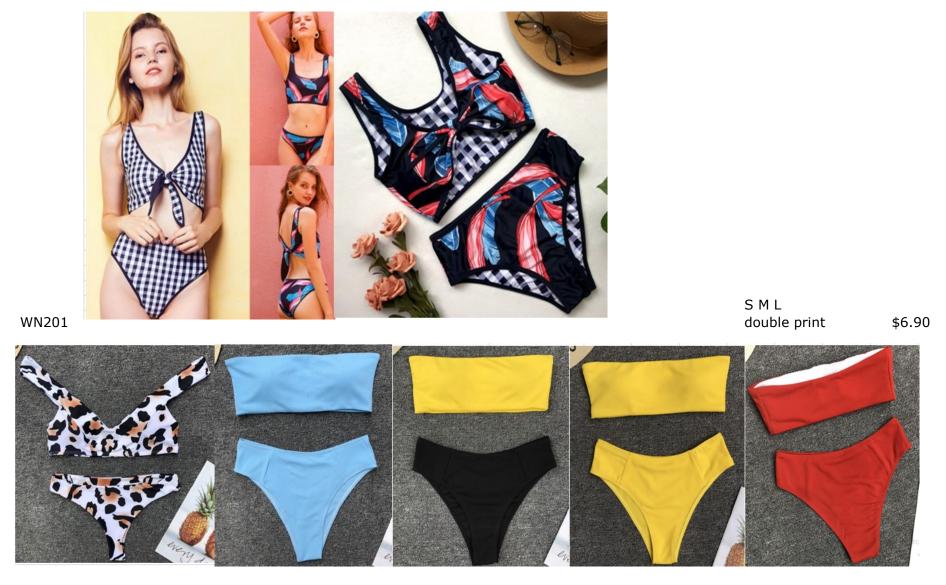

Website:https://xlfushi.en.alibaba.com/ Wechat:petal2014 whatsapp:+86 15013226580 Email:petallife2018@yyswimwear.com nodel nunPIC

SIZE PRICE

WN001

S M L left to right,1,2,3 \$6.80

S M L left to right, 1,2,3,4 \$6.80

S M L print,yellow,red \$6.80

S M L XL left to right 1,2,3,4,5,6,7 \$28.30

S M L peach,white green,black blue,nude \$14.60

S M L left to right, 1,2,3,4,5

\$6.80

SML left to right, 1,2,3,4 \$6.80

WN007

SML print,black,red