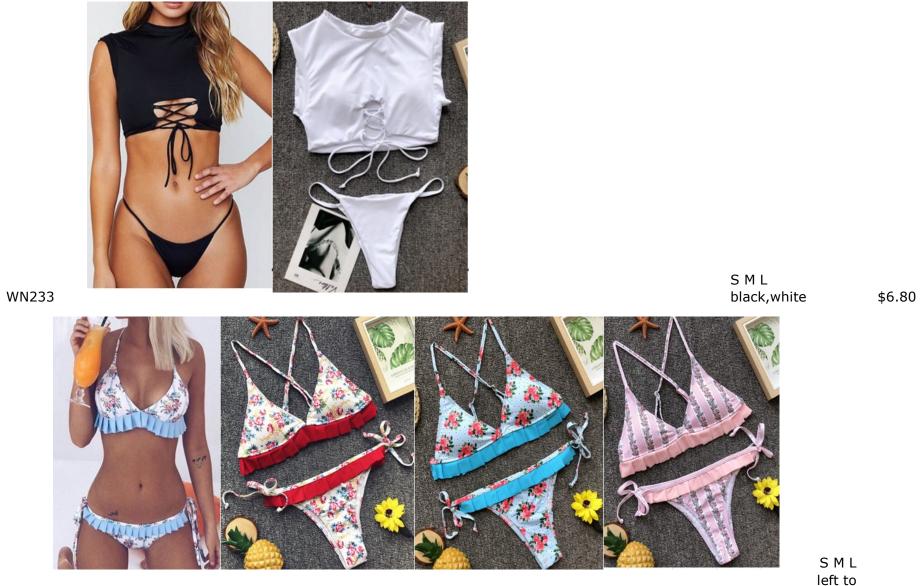

S M L left,right one \$6.80



S M L XL 2XL left to right, 1,2,3,4,5 \$7.00

WN209





WN210

SML \$6.80







L XL 2XL 3XL 4XL black,red \$7.60



S M L XL 2XL red,black

\$7.60



S M L XL left to right, 1,2,3,4,5, \$6.80

WN214



WN215

S M L XL 2XL RED,BLACK \$6.90





WN217

S M L XL black,navy

\$7.00

S M L \$3.00



| S M L XL 2XL   |        |
|----------------|--------|
| left to right, |        |
| 1,2,3,4        | \$3.80 |



WN221

S M L XL 2XL red,black \$3.80

I.

S M L XL \$6.90





WN223

S M L XL \$7.50

S M L left,right one

\$6.90



SMLXL yellow,purple,print \$7.30

S M L XL \$7.00 orange,yellow





WN227

S M L \$6.70

S M L XL 2XL left,right one \$6.80



S M L XL left to right, 1,2,3,4,5 \$6.80









M L XL 2XL 3XL 4XL 5XL purple,black,blue wine red \$7.50



left to right,1,2,3,4 \$6.80



S M L XL left,right one \$7.50

S M L XL white,black

WN236

\$7.80



6 8 10 12 14 16 18 coral, yellow, black \$8.50

S M L XL black,red,white zipper front \$7.50



S M L XL black,,print

\$7.80

WN239



WN240

6 8 10 12 14 16 left,right one \$7.60



S M L XL left to right,1,2,3 \$7.00



S M L XL 2XL green,black \$7.00



S M L XL red,full black

\$6.90

S M L left to right,1,2,3 \$6.50

WN244





WN247

S M L smocked

\$7.00

S M L white,nude \$6.80



S M L white,black \$6.80







S M L XL left to right,1,2,3,4 \$6.80



S M L left to right,1,2,3,4 \$6.70



S M L XL left to right,1,2,3,4 \$6.90



S M L XL left to right,1,2,3,4 \$6.80



S M L left ,right one

\$6.70



S M L XL left to right ,1,2,3,4

\$6.00

\$6.70



S M L XL left to right,1,