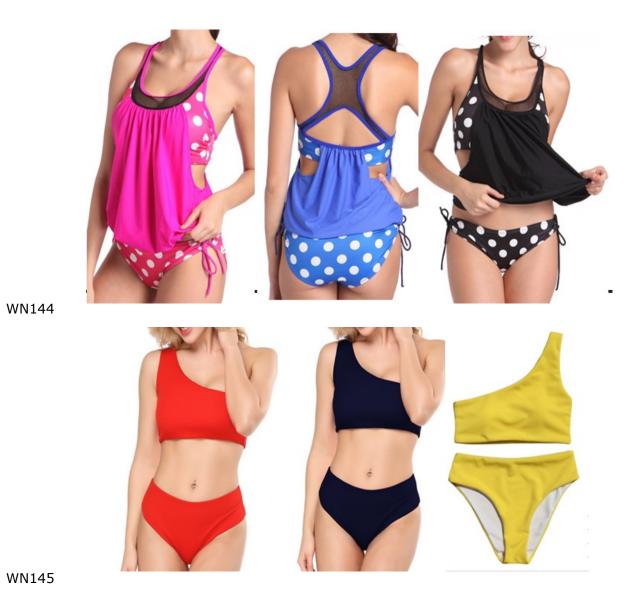

\$16.60

\$25.00



S M L XL left to right, 1,2,3,4

\$7.50









WN124

S M L \$6.80

S M L XL \$7.00



S M L XL left to right,1,2,3,4 \$6.90

WN126



left to right,1,2,3,4 neoprene

\$8.50

## WN127



WN128

XS S M L \$9.50



XS S M L left to right,1,2,3,4 neoprene \$8.50



XS S M L left to right, 1,2,3,4,5 neoprene \$8.50

WN130



XS S M L neoprene \$7.30



S M L XL neoprene turquoise,blue,pur ple \$9.70

WN132



WN133

S M L left to right,1,2,3 \$6.70



S M L one piece \$6.80







WN136

S M L left to right,1,2,3,4 \$6.80



S M L left to right 1,2,3,4,5 \$6.80





WN139

S M L XL \$9.50

S M L XL blue,gray



S M L XL print,navy white,black

\$7.00





WN141

S M L XL left to right,1,2,3 \$7.00



WN143

S M L XL peach,yellow, white,black \$7.00

S M L XL red,stripe



S M L XL 2XL 3XL pink,blue,black \$6.90

SML red,black,yellow \$7.00





WN147

S M L white,black,wine red \$6.90

S M L black,white yellow,navy





WN149

S M L black,white,yellow \$6.70

S M L black,white no pad





WN151

S M L white,black \$6.80

S M L XL black,red





WN153

S M L XL white,black,red, \$7.20

SML \$7.60



M L XL black,white,print \$10.00

WN154





\$7.80



S M L left to right,1,2,3,4 \$7.50



S M L pink,red,blue,gray yellow,black,purpl e \$7.50



S M L left to right 1,2,3,4 \$7.00



WN160



S M L left to right,1,2,3,4 \$7.50

S M L red,wine red black,white \$7.80



S M L yellow,blue, purple,red

\$6.80

WN162



WN163

S M L black,blue,red \$6.80



S M L XL left to right, 1,2,3,4,5,6 \$7.80

WN164



WN165

S M L blue,yellow,red \$6.80



S M L left to