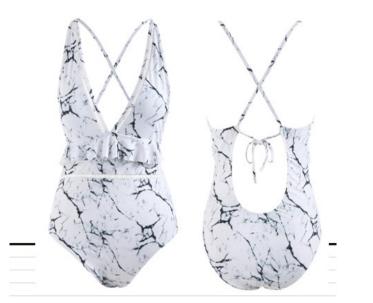

L smocked

\$7.00

S M L white,nude \$6.80



S M L white,black \$6.80







S M L XL left to right,1,2,3,4 \$6.80



S M L left to right,1,2,3,4 \$6.70



S M L XL left to right,1,2,3,4 \$6.90



S M L XL left to right,1,2,3,4 \$6.80



S M L left ,right one

\$6.70



S M L XL left to right ,1,2,3,4

\$6.00

\$6.70



S M L XL left to right,1,2,3 \$6.80



S M L left to right, 1,2,3,4,5 \$6.70

\$6.80



S M L green,white,yello w red,black

\$6.70

WN260



S M L XL left to right, 1,2,3,4,5 \$7.00







WN265

S M L XL bikini,one piece \$7.80

S M L XL 2XL 3XL \$6.80



S M L XL green,blue,yellow green,orange \$6.50



S M L XL left to right, 1,2,3,4,5 \$6.90



S M L XL left to right,1,2,3,4 \$6.90



S M L XL left to right, 1,2,3,4,5 \$7.00



S M L left to right,1,2,3,4

\$6.80





## WN273 WN274 WN275 WN276 WN277 WN278

L XL 2XL 3XL \$7.30