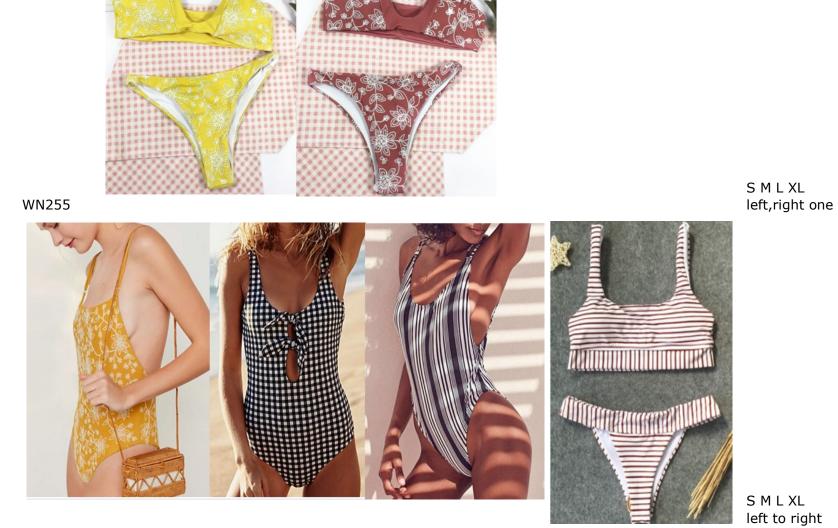

S M L print,yellow,red \$6.80

S M L XL left to right 1,2,3,4,5,6,7 \$28.30

S M L peach,white green,black blue,nude \$14.60

S M L left to right, 1,2,3,4,5

\$6.80

SML left to right, 1,2,3,4 \$6.80

WN007

SML print,black,red