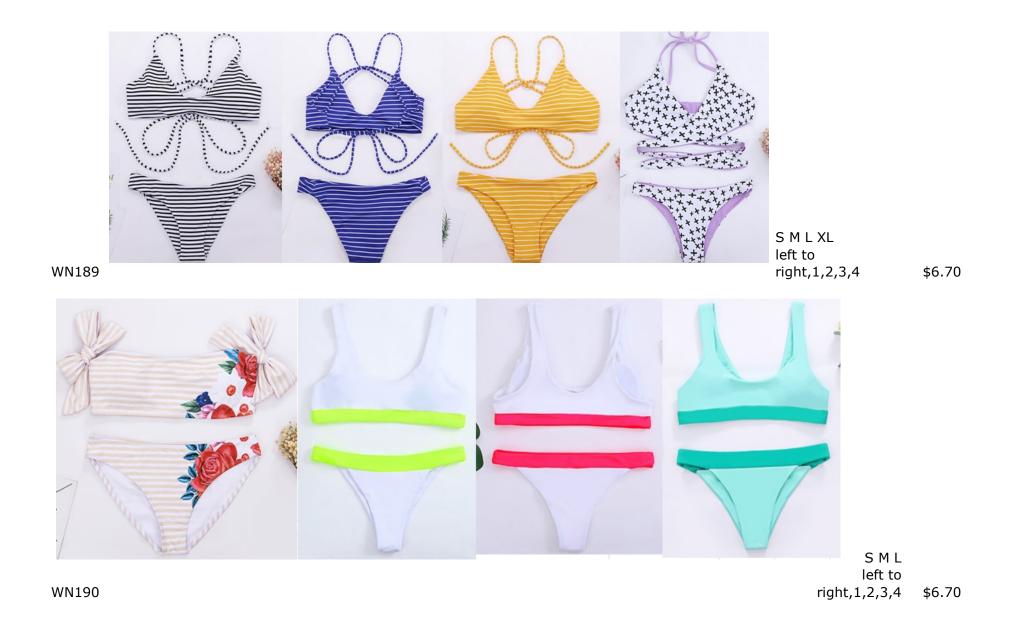

S M L left to right,1,2,3,4 \$6.80

S M L left to right,1,2,3,4

\$6.80

S M L left to right,1,2,3,4,5 \$6.80

S M L left to right, 1,2,3,4,5 \$6.70