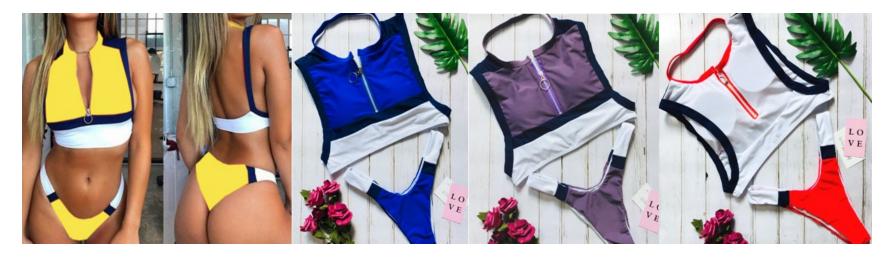

S M L XL white,black

WN236

\$7.80

6 8 10 12 14 16 18 coral, yellow, black \$8.50

S M L XL black,red,white zipper front \$7.50

S M L XL black,,print

\$7.80

WN239

WN240

6 8 10 12 14 16 left,right one \$7.60

S M L XL left to right,1,2,3 \$7.00

S M L XL 2XL green,black \$7.00

S M L XL red,full black

\$6.90

S M L left to right,1,2,3 \$6.50

WN244