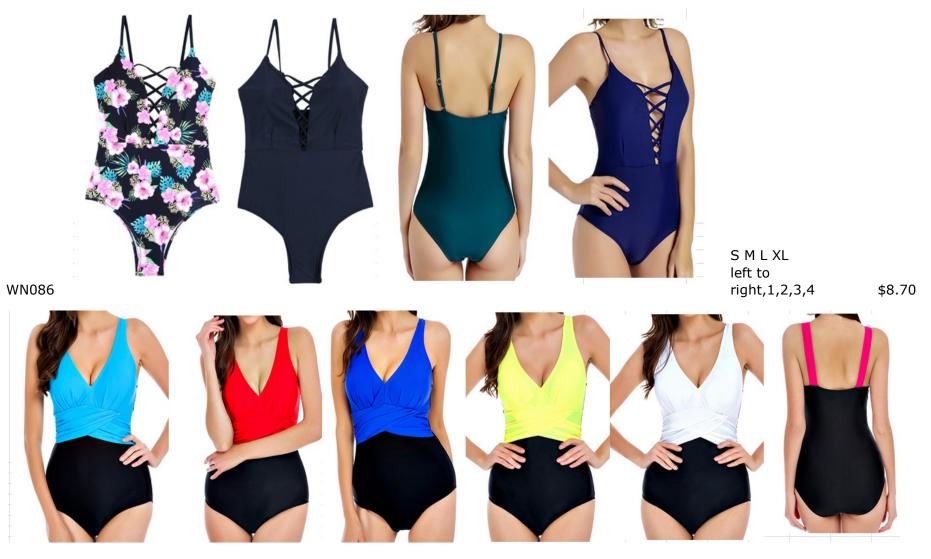

Website:https://xlfushi.en.alibaba.com/ Wechat:petal2014 whatsapp:+86 15013226580 Email:petallife2018@yyswimwear.com nodel nunPIC

SIZE PRICE

WN001

S M L left to right,1,2,3 \$6.80

S M L left to right, 1,2,3,4 \$6.80