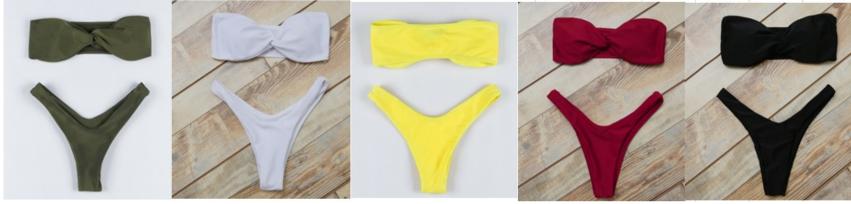

S M L print,yellow,red \$6.80

S M L XL left to right 1,2,3,4,5,6,7 \$28.30

S M L peach,white green,black blue,nude \$14.60

S M L left to right, 1,2,3,4,5

\$6.80

SML left to right, 1,2,3,4 \$6.80

WN007

SML print,black,red