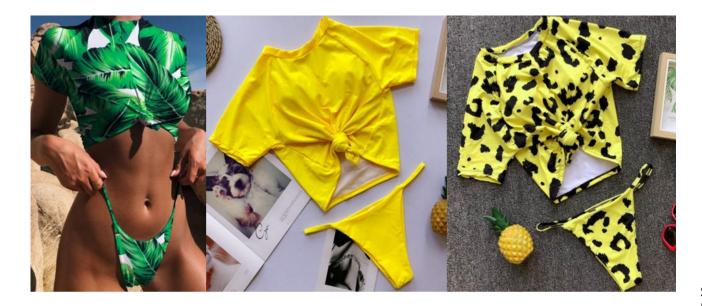

S M L XL Left to right, 1,2,3,4 \$7.30

S M L XL blue,green,pink,pr int \$6.80

S M L XL black,yellow, wine red,white textured fabric \$6.50

WN032

S M L left to right, 1,2,3 \$6.80

S M L left to right green,yellow,black white,red \$6.80