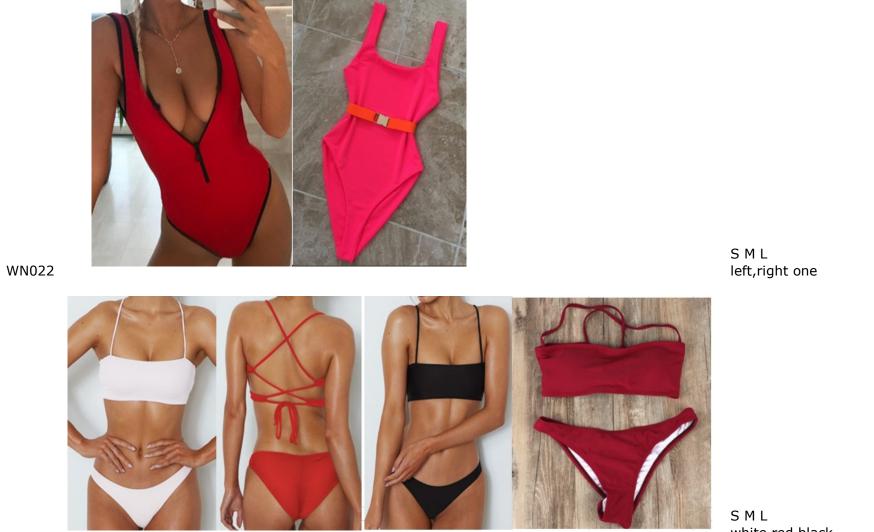

SΜL left to right,1,2,3 \$6.70

S M L left to right,1,2,3,4 \$6.80

WN026

WN027

S M L white,black

\$6.70

S M L XL left to right 1,2,3,4,5 \$6.70

WN028