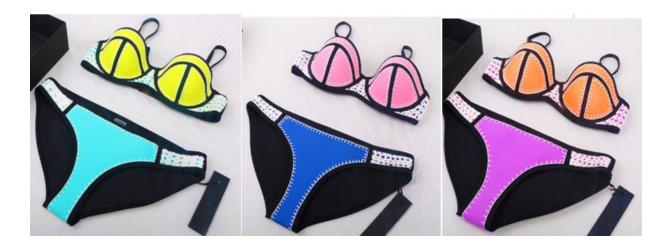

## WN127

WN128

XS S M L \$9.50

XS S M L left to right,1,2,3,4 neoprene \$8.50

XS S M L left to right, 1,2,3,4,5 neoprene \$8.50

WN130

XS S M L neoprene \$7.30

S M L XL neoprene turquoise,blue,pur ple \$9.70