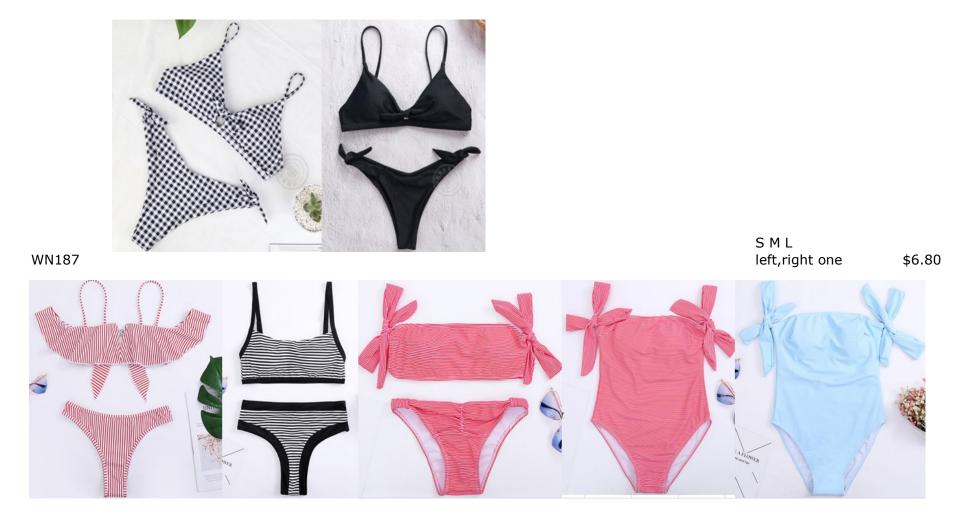

WN183

WN184

M L XL

\$8.50

S M L left to right,1,2,3 \$6.80

S M L left to right,1,2,3 \$6.70

| SML            |        |
|----------------|--------|
| left to right, |        |
| 1,2,3,4,5      | \$6.80 |

\$6.70