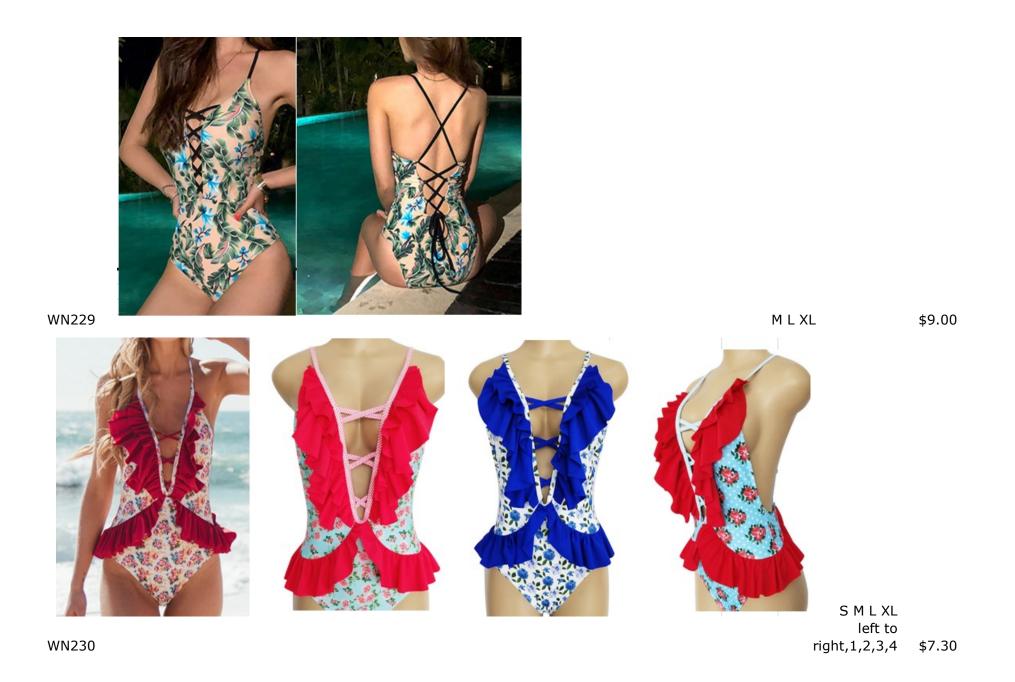

WN154

\$7.80

S M L left to right,1,2,3,4 \$7.50

S M L pink,red,blue,gray yellow,black,purpl e \$7.50

S M L left to right 1,2,3,4 \$7.00

WN160

S M L left to right,1,2,3,4 \$7.50

S M L red,wine red black,white \$7.80