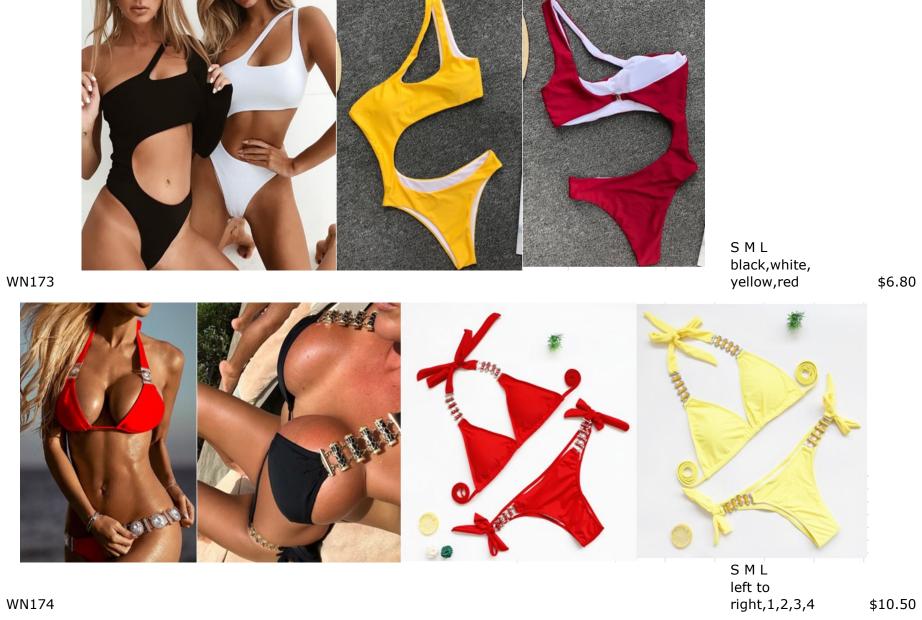

S M L print,yellow,red \$6.80

S M L XL left to right 1,2,3,4,5,6,7 \$28.30

S M L peach,white green,black blue,nude \$14.60

S M L left to right, 1,2,3,4,5

\$6.80

SML left to right, 1,2,3,4 \$6.80

WN007

SML print,black,red