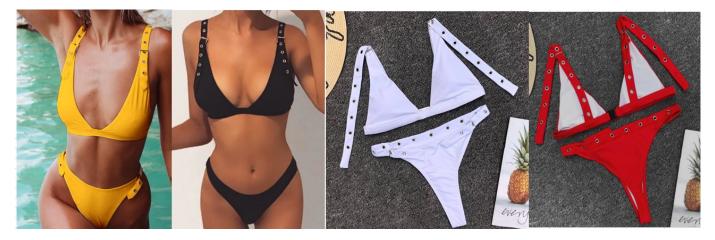

S M L print,yellow,red \$6.80

S M L XL left to right 1,2,3,4,5,6,7 \$28.30

S M L peach,white green,black blue,nude \$14.60

S M L left to right, 1,2,3,4,5

\$6.80

SML left to right, 1,2,3,4 \$6.80

WN007

SML print,black,red