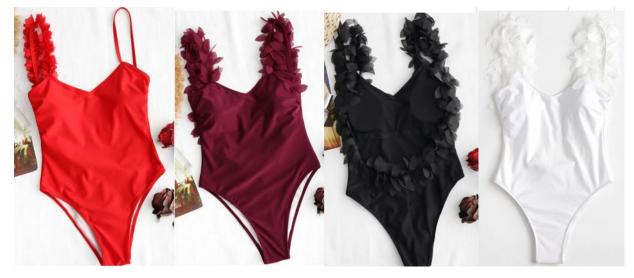

## \$8.50

left to right,1,2,3 \$8.50

\$7.50

WN071

S M L XL 2XL red,print

\$8.00

S M L XL 2XL 3XL left to right,1,2,3 \$7.80

S M L XL 2XL one piece +sarongs

\$9.80

S M L left to right 1,2,3,4,5,6,7 \$6.80

S M L white,black, lepoard,yellow

\$6.90