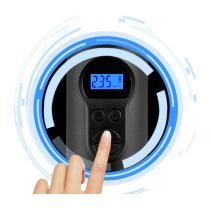

#### **Steps for usage**

- 1. Long press the power button, the LCD screen starts to display
- 2. Press the U key to switch the four units of PSI, BAR, KAP, KG/CM, and select the unit you want
- 3. Press "+" and '-' to set the required air pressure value, the pressure value will flash for 2 seconds, and it will be set automatically, or press the power switch to start inflation
- 4. When the inflation pressure reaches the pressure value you set, the smart inflator will automatically stop the inflation work immediately, but the LED light is still on, and then press the power switch to turn the light off.
- 5. Long press U key: turn on the light

## function

Digital tire pressure
Screw the valve onto the car valve,
the tire pressure can be monitored
when the machine is powered on

Blu-ray night vision

Preset tire pressure

Set the required tire pressure in advance, automatically stop when full, no need to stare at the tire pressure gauge