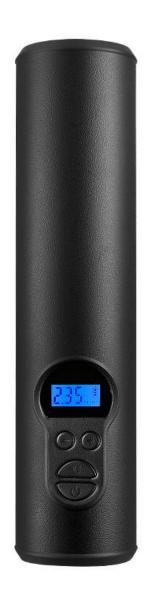

# Air pump

25 (L)\*5.6 (M)\*4.7 (H)CM

# **Specifications**

| Specifications      |                                                                                     |                       |                    | Product configuration   |
|---------------------|-------------------------------------------------------------------------------------|-----------------------|--------------------|-------------------------|
| Product name        | Electric portable inflator                                                          | Product item          | P001               |                         |
| Product material    | ABS                                                                                 | Car power input       | 12V 3A             |                         |
| Display screen      | HD LCD color screen display                                                         | Input voltage         | Charger 5V/2A      |                         |
| Product size        | 25*5.6*4.7cm                                                                        | Working current       | 1-5A               | 1. Inflatable tube*1    |
| Color box size      | 28. 3*8. 5*7. 2cm                                                                   | Maximum current       | ≤5A                |                         |
| Outer carton size   | 45*33*30cm                                                                          | No-load current       | ≤2A                | 2. Pump mouth*1         |
| Product weight      | 700g                                                                                | battery capacity      | 1200Am 12.4V       | 3. Adapter              |
| Gross weight        | 13. 1kg                                                                             | Operating temperature | -20°C ~70°C        |                         |
| Packing QTY         | 20pcs                                                                               | charging method       | Micro USB          | 4. Data cable/cigarette |
| Style/color         | Black                                                                               | Charging time         | About 2 hours      | lighter cable*1         |
| Cylinder            | 15 single cylinder                                                                  | Emergency lighting    | 80 LM for 10 hours | (optional)              |
| Air efficiency      | Charge 1.95 mountain tires for 2 minutes; car inflates from 0-2.5bar for 15 minutes |                       |                    | s<br>5. Bag*1           |
| Accessible pressure | 150PSI/10.3BAR/990KPA/10.5KG/CM                                                     |                       |                    |                         |
| Product function    | Car, bicycle, motorcycle tires, balls, inflatable toys, etc., night lighting        |                       |                    |                         |

#### **Steps for usage**

- 1. Long press the power button, the LCD screen starts to display
- 2. Press the U key to switch the four units of PSI, BAR, KAP, KG/CM, and select the unit you want
- 3. Press "+" and '-' to set the required air pressure value, the pressure value will flash for 2 seconds, and it will be set automatically, or press the power switch to start inflation
- 4. When the inflation pressure reaches the pressure value you set, the smart inflator will automatically stop the inflation work immediately, but the LED light is still on, and then press the power switch to turn the light off.
- 5. Long press U key: turn on the light