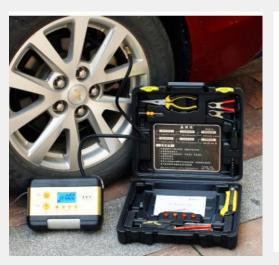

## **Parts list**

### The product has the following 2 specifications:

- Wireless model (built-in battery, 1200MA battery)
- Wired model (with cigarette lighter cord, without battery)