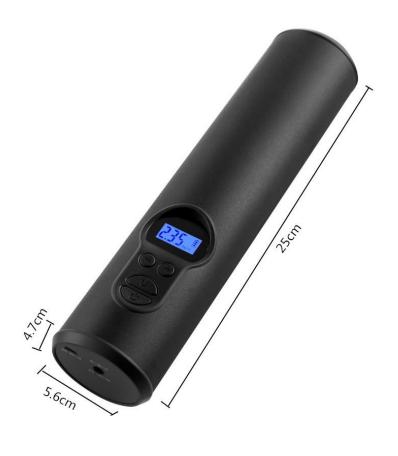

# Air pump

25 (L)\*5.6 (M)\*4.7 (H)CM

# **Specifications**

| Specifications      |                                                                                     |                       |                    | Product configuration   |
|---------------------|-------------------------------------------------------------------------------------|-----------------------|--------------------|-------------------------|
| Product name        | Electric portable inflator                                                          | Product item          | P001               |                         |
| Product material    | ABS                                                                                 | Car power input       | 12V 3A             |                         |
| Display screen      | HD LCD color screen display                                                         | Input voltage         | Charger 5V/2A      |                         |
| Product size        | 25*5.6*4.7cm                                                                        | Working current       | 1-5A               | 1. Inflatable tube*1    |
| Color box size      | 28. 3*8. 5*7. 2cm                                                                   | Maximum current       | ≤5A                |                         |
| Outer carton size   | 45*33*30cm                                                                          | No-load current       | ≤2A                | 2. Pump mouth*1         |
| Product weight      | 700g                                                                                | battery capacity      | 1200Am 12.4V       | 3. Adapter              |
| Gross weight        | 13. 1kg                                                                             | Operating temperature | -20°C ~70°C        |                         |
| Packing QTY         | 20pcs                                                                               | charging method       | Micro USB          | 4. Data cable/cigarette |
| Style/color         | Black                                                                               | Charging time         | About 2 hours      | lighter cable*1         |
| Cylinder            | 15 single cylinder                                                                  | Emergency lighting    | 80 LM for 10 hours | (optional)              |
| Air efficiency      | Charge 1.95 mountain tires for 2 minutes; car inflates from 0-2.5bar for 15 minutes |                       |                    | s<br>5. Bag*1           |
| Accessible pressure | 150PSI/10.3BAR/990KPA/10.5KG/CM                                                     |                       |                    |                         |
| Product function    | Car, bicycle, motorcycle tires, balls, inflatable toys, etc., night lighting        |                       |                    |                         |