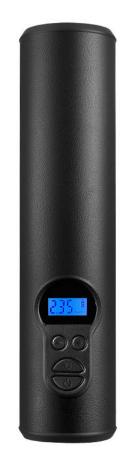

#### **Steps for usage**

- 1. Long press the power button, the LCD screen starts to display
- 2. Press the U key to switch the four units of PSI, BAR, KAP, KG/CM, and select the unit you want
- 3. Press "+" and '-' to set the required air pressure value, the pressure value will flash for 2 seconds, and it will be set automatically, or press the power switch to start inflation
- 4. When the inflation pressure reaches the pressure value you set, the smart inflator will automatically stop the inflation work immediately, but the LED light is still on, and then press the power switch to turn the light off.
- 5. Long press U key: turn on the light

#### charging method

Fully charge the battery through the USB cable. When the battery level shows a red light, it means it needs to be charged, and a green light shows it is full.