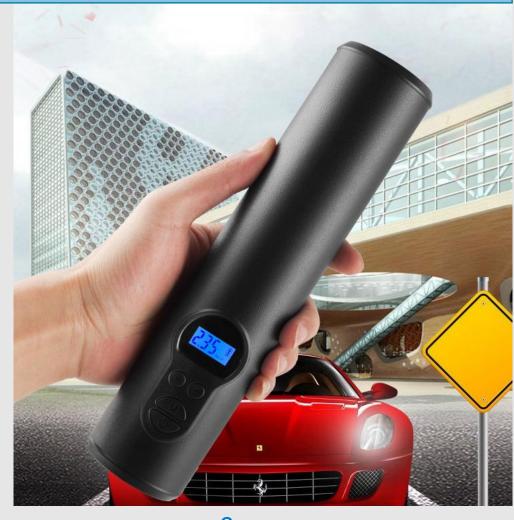

# **Specifications**

| Specifications      |                                                                                     |                       |                    | Product configuration   |
|---------------------|-------------------------------------------------------------------------------------|-----------------------|--------------------|-------------------------|
| Product name        | Electric portable inflator                                                          | Product item          | P001               |                         |
| Product material    | ABS                                                                                 | Car power input       | 12V 3A             |                         |
| Display screen      | HD LCD color screen display                                                         | Input voltage         | Charger 5V/2A      |                         |
| Product size        | 25*5.6*4.7cm                                                                        | Working current       | 1-5A               | 1. Inflatable tube*1    |
| Color box size      | 28. 3*8. 5*7. 2cm                                                                   | Maximum current       | ≤5A                |                         |
| Outer carton size   | 45*33*30cm                                                                          | No-load current       | ≤2A                | 2. Pump mouth*1         |
| Product weight      | 700g                                                                                | battery capacity      | 1200Am 12.4V       | 3. Adapter              |
| Gross weight        | 13. 1kg                                                                             | Operating temperature | -20°C ~70°C        |                         |
| Packing QTY         | 20pcs                                                                               | charging method       | Micro USB          | 4. Data cable/cigarette |
| Style/color         | Black                                                                               | Charging time         | About 2 hours      | lighter cable*1         |
| Cylinder            | 15 single cylinder                                                                  | Emergency lighting    | 80 LM for 10 hours | (optional)              |
| Air efficiency      | Charge 1.95 mountain tires for 2 minutes; car inflates from 0-2.5bar for 15 minutes |                       |                    | s<br>5. Bag*1           |
| Accessible pressure | 150PSI/10.3BAR/990KPA/10.5KG/CM                                                     |                       |                    |                         |
| Product function    | Car, bicycle, motorcycle tires, balls, inflatable toys, etc., night lighting        |                       |                    |                         |

## function

Digital tire pressure
Screw the valve onto the car valve,
the tire pressure can be monitored
when the machine is powered on

Blu-ray night vision

Preset tire pressure

Set the required tire pressure in advance, automatically stop when full, no need to stare at the tire pressure gauge

### P001 Air pump

6 cores

Digital tire pressure Wireless inflatable Blu-ray night vision. Preset pressure With battery Small and portable