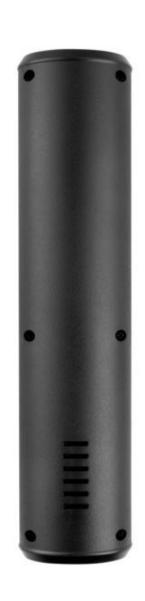

## **Parts list**

Built-in battery
High-performance 18650
battery, Same as Tesla

Wireless inflatable

With lighting
6 bright light beads, the air pump with
COB to solve your emergency needs

Bottom heat dissipation design

More stable use and longer service life