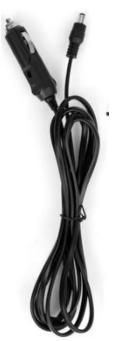

How to use wired models

Model without battery: Take electricity directly from the cigarette lighter port