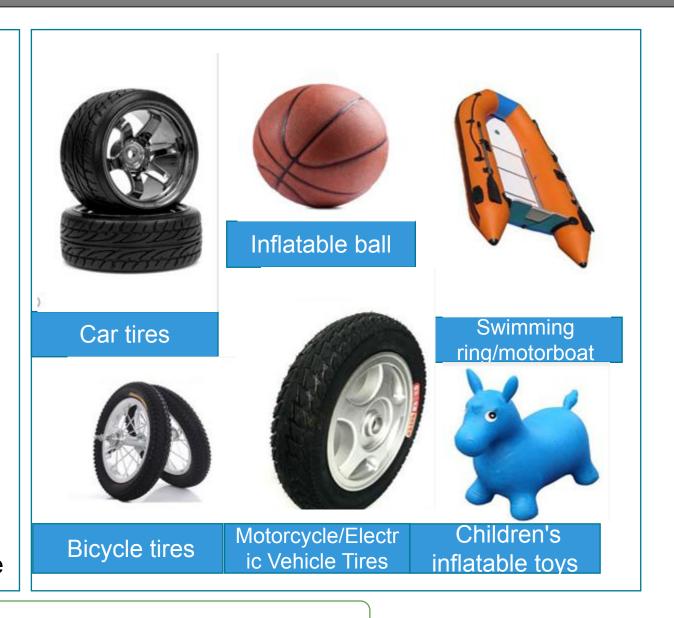

# **Specifications**

| Specifications      |                                                                                     |                       |                    | Product configuration   |
|---------------------|-------------------------------------------------------------------------------------|-----------------------|--------------------|-------------------------|
| Product name        | Electric portable inflator                                                          | Product item          | P001               |                         |
| Product material    | ABS                                                                                 | Car power input       | 12V 3A             |                         |
| Display screen      | HD LCD color screen display                                                         | Input voltage         | Charger 5V/2A      |                         |
| Product size        | 25*5.6*4.7cm                                                                        | Working current       | 1-5A               | 1. Inflatable tube*1    |
| Color box size      | 28. 3*8. 5*7. 2cm                                                                   | Maximum current       | ≤5A                |                         |
| Outer carton size   | 45*33*30cm                                                                          | No-load current       | ≤2A                | 2. Pump mouth*1         |
| Product weight      | 700g                                                                                | battery capacity      | 1200Am 12.4V       | 3. Adapter              |
| Gross weight        | 13. 1kg                                                                             | Operating temperature | -20°C ~70°C        |                         |
| Packing QTY         | 20pcs                                                                               | charging method       | Micro USB          | 4. Data cable/cigarette |
| Style/color         | Black                                                                               | Charging time         | About 2 hours      | lighter cable*1         |
| Cylinder            | 15 single cylinder                                                                  | Emergency lighting    | 80 LM for 10 hours | (optional)              |
| Air efficiency      | Charge 1.95 mountain tires for 2 minutes; car inflates from 0-2.5bar for 15 minutes |                       |                    | s<br>5. Bag*1           |
| Accessible pressure | 150PSI/10.3BAR/990KPA/10.5KG/CM                                                     |                       |                    |                         |
| Product function    | Car, bicycle, motorcycle tires, balls, inflatable toys, etc., night lighting        |                       |                    |                         |

### Scenes used

Car emergency pump

Pump up the motorboat

Inflatable sofa, etc.

Ready to pump at any time

It is suitable for inflating such as tires, balls, children's toys, etc.