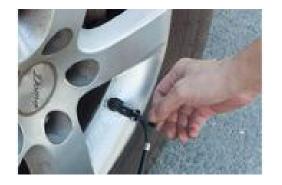

## function

Digital tire pressure
Screw the valve onto the car valve,
the tire pressure can be monitored
when the machine is powered on

Blu-ray night vision

Preset tire pressure

Set the required tire pressure in advance, automatically stop when full, no need to stare at the tire pressure gauge