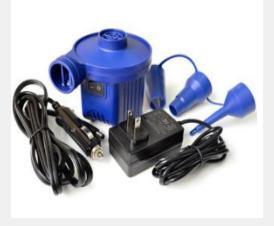

# Air pump

25 (L)\*5.6 (M)\*4.7 (H)CM

# **Specifications**

| Specifications      |                                                                                     |                       |                    | Product configuration   |
|---------------------|-------------------------------------------------------------------------------------|-----------------------|--------------------|-------------------------|
| Product name        | Electric portable inflator                                                          | Product item          | P001               |                         |
| Product material    | ABS                                                                                 | Car power input       | 12V 3A             |                         |
| Display screen      | HD LCD color screen display                                                         | Input voltage         | Charger 5V/2A      |                         |
| Product size        | 25*5.6*4.7cm                                                                        | Working current       | 1-5A               | 1. Inflatable tube*1    |
| Color box size      | 28. 3*8. 5*7. 2cm                                                                   | Maximum current       | ≤5A                |                         |
| Outer carton size   | 45*33*30cm                                                                          | No-load current       | ≤2A                | 2. Pump mouth*1         |
| Product weight      | 700g                                                                                | battery capacity      | 1200Am 12.4V       | 3. Adapter              |
| Gross weight        | 13. 1kg                                                                             | Operating temperature | -20°C ~70°C        |                         |
| Packing QTY         | 20pcs                                                                               | charging method       | Micro USB          | 4. Data cable/cigarette |
| Style/color         | Black                                                                               | Charging time         | About 2 hours      | lighter cable*1         |
| Cylinder            | 15 single cylinder                                                                  | Emergency lighting    | 80 LM for 10 hours | (optional)              |
| Air efficiency      | Charge 1.95 mountain tires for 2 minutes; car inflates from 0-2.5bar for 15 minutes |                       |                    | s<br>5. Bag*1           |
| Accessible pressure | 150PSI/10.3BAR/990KPA/10.5KG/CM                                                     |                       |                    |                         |
| Product function    | Car, bicycle, motorcycle tires, balls, inflatable toys, etc., night lighting        |                       |                    |                         |

## **Parts list**