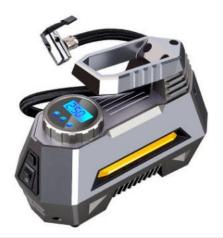

# **Specifications**

| Specifications      |                                                                                     |                       |                    | Product configuration   |
|---------------------|-------------------------------------------------------------------------------------|-----------------------|--------------------|-------------------------|
| Product name        | Electric portable inflator                                                          | Product item          | P001               |                         |
| Product material    | ABS                                                                                 | Car power input       | 12V 3A             |                         |
| Display screen      | HD LCD color screen display                                                         | Input voltage         | Charger 5V/2A      |                         |
| Product size        | 25*5.6*4.7cm                                                                        | Working current       | 1-5A               | 1. Inflatable tube*1    |
| Color box size      | 28. 3*8. 5*7. 2cm                                                                   | Maximum current       | ≤5A                |                         |
| Outer carton size   | 45*33*30cm                                                                          | No-load current       | ≤2A                | 2. Pump mouth*1         |
| Product weight      | 700g                                                                                | battery capacity      | 1200Am 12.4V       | 3. Adapter              |
| Gross weight        | 13. 1kg                                                                             | Operating temperature | -20°C ~70°C        |                         |
| Packing QTY         | 20pcs                                                                               | charging method       | Micro USB          | 4. Data cable/cigarette |
| Style/color         | Black                                                                               | Charging time         | About 2 hours      | lighter cable*1         |
| Cylinder            | 15 single cylinder                                                                  | Emergency lighting    | 80 LM for 10 hours | (optional)              |
| Air efficiency      | Charge 1.95 mountain tires for 2 minutes; car inflates from 0-2.5bar for 15 minutes |                       |                    | s<br>5. Bag*1           |
| Accessible pressure | 150PSI/10.3BAR/990KPA/10.5KG/CM                                                     |                       |                    |                         |
| Product function    | Car, bicycle, motorcycle tires, balls, inflatable toys, etc., night lighting        |                       |                    |                         |

## function

Digital tire pressure
Screw the valve onto the car valve,
the tire pressure can be monitored
when the machine is powered on

Blu-ray night vision

Preset tire pressure

Set the required tire pressure in advance, automatically stop when full, no need to stare at the tire pressure gauge

Built-in battery
High-performance 18650
battery, Same as Tesla

Wireless inflatable

With lighting
6 bright light beads, the air pump with
COB to solve your emergency needs

Bottom heat dissipation design

More stable use and longer service life