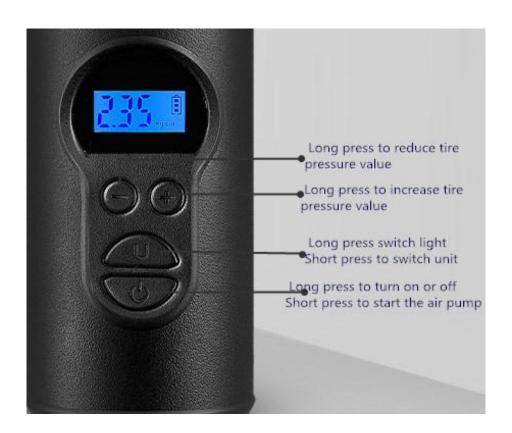

#### **Steps for usage**

- 1. Long press the power button, the LCD screen starts to display
- 2. Press the U key to switch the four units of PSI, BAR, KAP, KG/CM, and select the unit you want
- 3. Press "+" and '-' to set the required air pressure value, the pressure value will flash for 2 seconds, and it will be set automatically, or press the power switch to start inflation
- 4. When the inflation pressure reaches the pressure value you set, the smart inflator will automatically stop the inflation work immediately, but the LED light is still on, and then press the power switch to turn the light off.
- 5. Long press U key: turn on the light