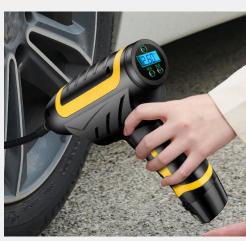

#### **Steps for usage**

- 1. Long press the power button, the LCD screen starts to display
- 2. Press the U key to switch the four units of PSI, BAR, KAP, KG/CM, and select the unit you want
- 3. Press "+" and '-' to set the required air pressure value, the pressure value will flash for 2 seconds, and it will be set automatically, or press the power switch to start inflation
- 4. When the inflation pressure reaches the pressure value you set, the smart inflator will automatically stop the inflation work immediately, but the LED light is still on, and then press the power switch to turn the light off.
- 5. Long press U key: turn on the light

### How to use

How to use wireless models

2 Set tire pressure and short Turn on and insert the inflation tube press the set button Pull out the tire first and Inflatable pump then the inflation tube

Built-in battery: 1200MA