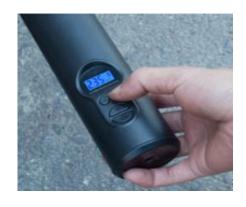

#### **Steps for usage**

- 1. Long press the power button, the LCD screen starts to display
- 2. Press the U key to switch the four units of PSI, BAR, KAP, KG/CM, and select the unit you want
- 3. Press "+" and '-' to set the required air pressure value, the pressure value will flash for 2 seconds, and it will be set automatically, or press the power switch to start inflation
- 4. When the inflation pressure reaches the pressure value you set, the smart inflator will automatically stop the inflation work immediately, but the LED light is still on, and then press the power switch to turn the light off.
- 5. Long press U key: turn on the light

#### charging method

Fully charge the battery through the USB cable. When the battery level shows a red light, it means it needs to be charged, and a green light shows it is full.