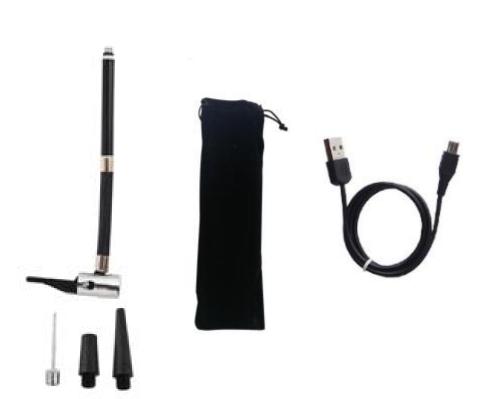

## **Parts list**

# **Specifications**

| Specifications      |                                                                                     |                       |                    | Product configuration   |
|---------------------|-------------------------------------------------------------------------------------|-----------------------|--------------------|-------------------------|
| Product name        | Electric portable inflator                                                          | Product item          | P001               |                         |
| Product material    | ABS                                                                                 | Car power input       | 12V 3A             |                         |
| Display screen      | HD LCD color screen display                                                         | Input voltage         | Charger 5V/2A      |                         |
| Product size        | 25*5.6*4.7cm                                                                        | Working current       | 1-5A               | 1. Inflatable tube*1    |
| Color box size      | 28. 3*8. 5*7. 2cm                                                                   | Maximum current       | ≤5A                |                         |
| Outer carton size   | 45*33*30cm                                                                          | No-load current       | ≤2A                | 2. Pump mouth*1         |
| Product weight      | 700g                                                                                | battery capacity      | 1200Am 12.4V       | 3. Adapter              |
| Gross weight        | 13. 1kg                                                                             | Operating temperature | -20°C ~70°C        |                         |
| Packing QTY         | 20pcs                                                                               | charging method       | Micro USB          | 4. Data cable/cigarette |
| Style/color         | Black                                                                               | Charging time         | About 2 hours      | lighter cable*1         |
| Cylinder            | 15 single cylinder                                                                  | Emergency lighting    | 80 LM for 10 hours | (optional)              |
| Air efficiency      | Charge 1.95 mountain tires for 2 minutes; car inflates from 0-2.5bar for 15 minutes |                       |                    | s<br>5. Bag*1           |
| Accessible pressure | 150PSI/10.3BAR/990KPA/10.5KG/CM                                                     |                       |                    |                         |
| Product function    | Car, bicycle, motorcycle tires, balls, inflatable toys, etc., night lighting        |                       |                    |                         |