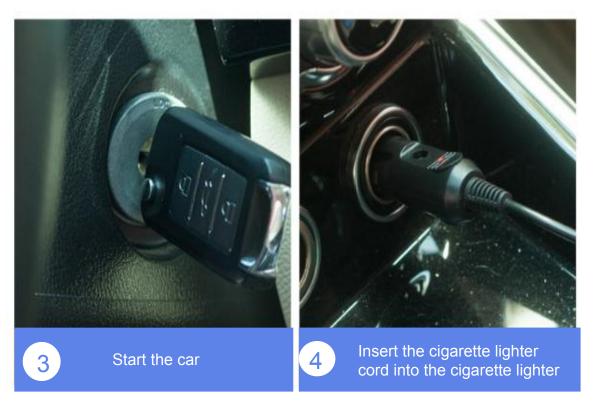

How to use wired models

Model without battery: Take electricity directly from the cigarette lighter port