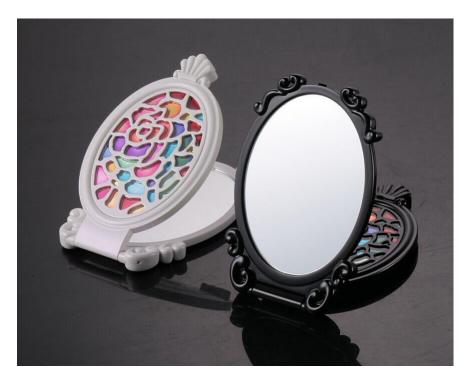

### **MR519-Compact Mirror**

**Double-Sides Compact Mirror** 

Material: ABS+ silica gel

Surface treatment: color injection

molding

Mirror:  $1 \times / 2 \times$ 

Size: 145\*75MM Packing: OPP

bag+white box