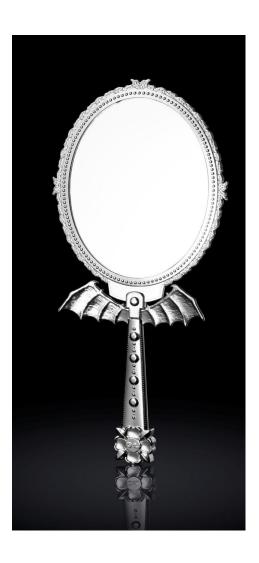

#### **MR204-Hand Mirror**

Material: ABS+Glass

Surface treatment: electroplating

Lens: 128 \* 96 mm Size: 278 \* 120 mm Thickness: 6 mm

Packaging: single into OPP bag + instruction

生 活 多 彩 缤 纷

#### **MR205-Hand Mirror**

Material: ABS+Glass

Mirror: 1 x

Mirror size: 7.0 cm Size: 14.5 \* 8.0 cm