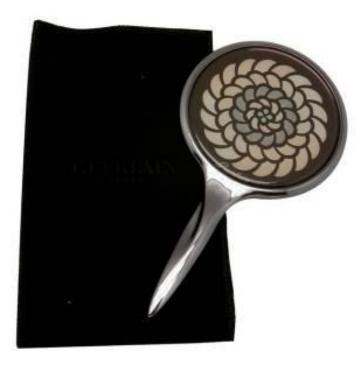

#### MR1005-Hand Mirror

Material: ABS+Glass

Surface treatment: primary color

injection molding

Mirror: 1 x

Product size: 16.5\* 9.5cm

Net weight: 50g Packing: OPP bag

生 活 多 彩 缤 纷

#### **MR003-S-Hand Mirror**

Material: ABS+Glass

Surface treatment: primary color

injection molding

Mirror: 1 x

Product size: 16.5\* 9.5cm

Packing: OPP bag+White Box

生 活 多 彩 缤 纷

#### **MR1009-Hand Mirror**

Material: ABS+Glass

Surface treatment: primary color

injection molding

Mirror: 1 x

Product size: 16\*9\*0.7cm

Net weight: 50 g

Packing: OPP bag+Box