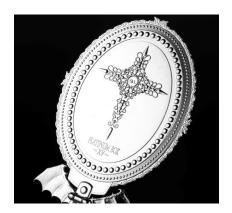

#### **MR204-Hand Mirror**

Material: ABS+Glass

Surface treatment: electroplating

Lens: 128 \* 96 mm Size: 278 \* 120 mm Thickness: 6 mm

Packaging: single into OPP bag + instruction

生 活 多 彩 缤 纷

#### **MR205-Hand Mirror**

Material: ABS+Glass

Mirror: 1 x

Mirror size: 7.0 cm Size: 14.5 \* 8.0 cm