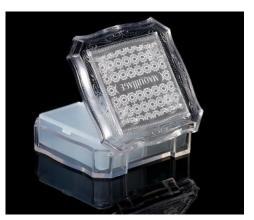

### **MR519-Compact Mirror**

**Double-Sides Compact Mirror** 

Material: ABS+ silica gel

Surface treatment: color injection

molding

Mirror:  $1 \times / 2 \times$ 

Size: 145\*75MM Packing: OPP

bag+white box