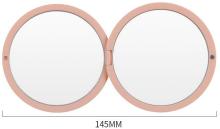

### **MR519-Compact Mirror**

**Double-Sides Compact Mirror** 

Material: ABS+ silica gel

Surface treatment: color injection

molding

Mirror:  $1 \times / 2 \times$ 

Size: 145\*75MM Packing: OPP

bag+white box