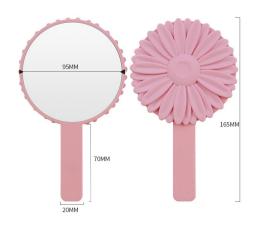

#### MR1005-Hand Mirror

Material: ABS+Glass

Surface treatment: primary color

injection molding

Mirror: 1 x

Product size: 16.5\* 9.5cm

Net weight: 50g Packing: OPP bag

生 活 多 彩 缤 纷

#### **MR003-S-Hand Mirror**

Material: ABS+Glass

Surface treatment: primary color

injection molding

Mirror: 1 x

Product size: 16.5\* 9.5cm

Packing: OPP bag+White Box

生 活 多 彩 缤 纷

#### **MR1009-Hand Mirror**

Material: ABS+Glass

Surface treatment: primary color

injection molding

Mirror: 1 x

Product size: 16\*9\*0.7cm

Net weight: 50 g

Packing: OPP bag+Box