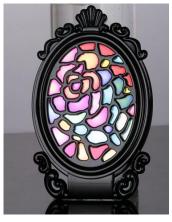

#### MR545-KIT Mirror

Material: zinc alloy

Lens: flat lens

Surface treatment: insert A drill

Mirror size:

Net weight: 60 g

LOGO: concave carved

Packaging: single pile bag +OPP bag