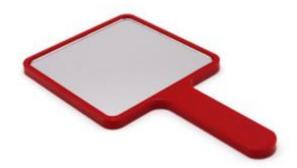

#### **MR204-Hand Mirror**

Material: ABS+Glass

Surface treatment: electroplating

Lens: 128 \* 96 mm Size: 278 \* 120 mm Thickness: 6 mm

Packaging: single into OPP bag + instruction

生 活 多 彩 缤 纷