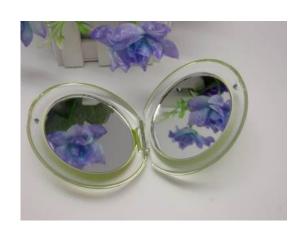

#### **MR512-Folding Mirror**

Material: ABS+Glass

Surface treatment: spray painting

Lens: 86 \* 64 mm Size: 119 \* 75 mm Thickness: 10 mm

Packaging: single into OPP bag +Box

生 活 多 彩 缤 纷