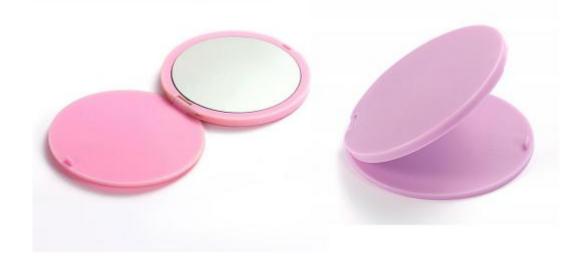

### **MR519-Compact Mirror**

**Double-Sides Compact Mirror** 

Material: ABS+ silica gel

Surface treatment: color injection

molding

Mirror:  $1 \times / 2 \times$ 

Size: 145\*75MM Packing: OPP

bag+white box