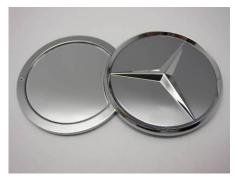

#### **MR507-Givenchy Rotating Compact Mirror**

Material: ABS+Glass

Surface treatment: spray oil (hand oil) + screen printing

Mirror: 1 x

Size: diameter 60\*10mm

Package: OPP bags+paper box

生活多彩缤纷