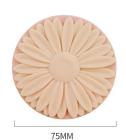

### MR510-Compact Mirror

Material: ABS+Glass

Mirror:  $1 \times / 2 \times$ 

Size: 75mm diameter

Packing: OPP bags+paper box