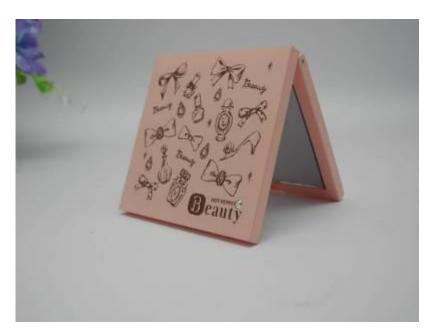

### **MR208-Square Mirror**

Material: ABS+Glass

Surface treatment: Primary color injection molding

Mirror: 1 x / 2 x Size: 68 \* 68 mm

Packaging: Single package into OPP bag+paper box







生 活 多 彩 缤 纷



#### MR209-Square Mirror

Material: ABS+Glass

Surface treatment: Hot stamping

Mirror:  $1 \times / 2 \times$ Mirror size: 57mm Size: 68 \* 68 \* 11 mm

Net weight: 58 g

Packaging:OPP bag+Carton



生 活 多 彩 缤 纷



#### **MR3001-Square Mirror**

Material: ABS+Glass

Surface treatment: primary color injection

molding

Mirror: 1X/2 times

Product size: 70\*70\*10mm

Packaging: bubble bag + color box





生活多彩缤纷



#### **MR1020-Compact Mirror**

Size: 6.8 \* 6.8 \* 1 cm Mirror size: 5.8\* 5.8cm Material: ABS+Glass Mirror: 1 x / 2 x

Surface treatment: electroplating





生 活 多 彩 缤 纷



#### **MR1023-Compact Mirror**

Size: 6.8 \* 6.8 \* 1 cm Mirror size: 5.8\* 5.8cm Material: ABS+Glass

Mirror:  $1 \times / 2 \times$ 

Packing: single into OPP bag





生活多彩缤纷



#### MR1024-Compact Mirror

Materials: Acrylic+Glass

Mirror: 1 x

Mirror size: 49\*49mm

Size: 78\*78\*27mm

Packing: single into OPP bag





生活多彩缤纷



#### MR1007-Square Mirror

Material: ABS+Glass

Surface treatment: electroplating

Mirror:  $1 \times / 2 \times$ 

Product size: 72\*72\*12 MM

Net weight: 60.5 grams





生活多彩缤纷



#### **MR516-Square Mirror**

Material: PU leather+Mirror Surface treatment: electroplating

Mirror: 56 \* 53 mm Size: 160 \* 108 mm Thickness: 10 mm

Packaging: single into OPP bag





#### **MR517-Round Mirror**

Material: PU leather+Mirror Surface treatment: electroplating

Le