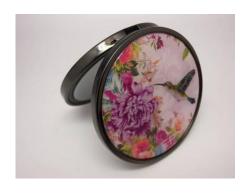

#### **MR517-Round Mirror**

Material: PU leather+Mirror Surface treatment: electroplating

Lens: 55 mm

Mirror Diameter: 70 mm

Thickness: 9 mm

Packaging: single into OPP bag +

Instruction

生 活 多 彩 缤 纷