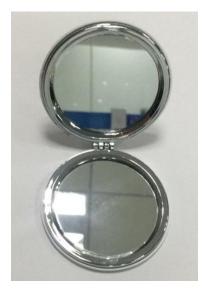

#### **MR517-Round Mirror**

Material: PU leather+Mirror Surface treatment: electroplating

Lens: 55 mm

Mirror Diameter: 70 mm

Thickness: 9 mm

Packaging: single into OPP bag +

Instruction

生 活 多 彩 缤 纷