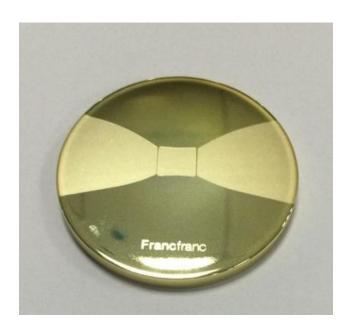

#### **MR507-Givenchy Rotating Compact Mirror**

Material: ABS+Glass

Surface treatment: spray oil (hand oil) + screen printing

Mirror: 1 x

Size: diameter 60\*10mm

Package: OPP bags+paper box

生活多彩缤纷