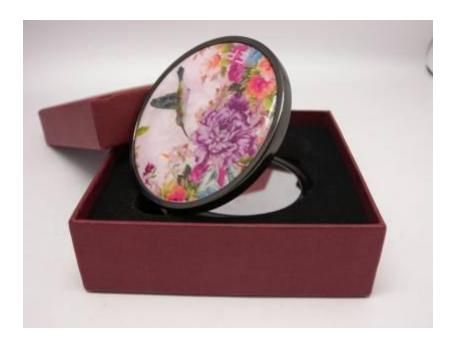

#### **MR517-Round Mirror**

Material: PU leather+Mirror Surface treatment: electroplating

Lens: 55 mm

Mirror Diameter: 70 mm

Thickness: 9 mm

Packaging: single into OPP bag +

Instruction

生 活 多 彩 缤 纷