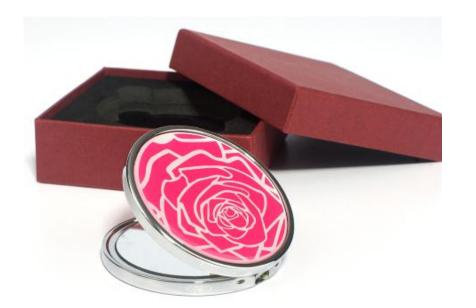

#### **MR208-Square Mirror**

Material: ABS+Glass

Surface treatment: Primary color injection molding

Mirror: 1 x / 2 x Size: 68 \* 68 mm

Packaging: Single package into OPP bag+paper box

生 活 多 彩 缤 纷

#### MR209-Square Mirror

Material: ABS+Glass

Surface treatment: Hot stamping

Mirror:  $1 \times / 2 \times$ Mirror size: 57mm Size: 68 \* 68 \* 11 mm

Net weight: 58 g

Packaging:OPP bag+Carton

生 活 多 彩 缤 纷

#### **MR3001-Square Mirror**

Material: ABS+Glass

Surface treatment: primary color injection

molding

Mirror: 1X/2 times

Product size: 70\*70\*10mm

Packaging: bubble bag + color box

生活多彩缤纷