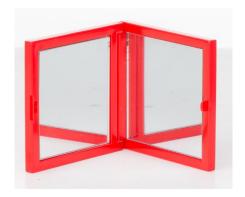

#### **MR512-Folding Mirror**

Material: ABS+Glass

Surface treatment: spray painting

Lens: 86 \* 64 mm Size: 119 \* 75 mm Thickness: 10 mm

Packaging: single into OPP bag +Box

生 活 多 彩 缤 纷