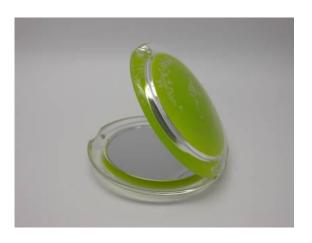

#### **MR507-Givenchy Rotating Compact Mirror**

Material: ABS+Glass

Surface treatment: spray oil (hand oil) + screen printing

Mirror: 1 x

Size: diameter 60\*10mm

Package: OPP bags+paper box

生活多彩缤纷