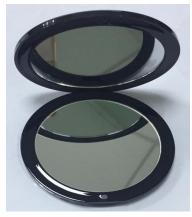

#### **MR507-Givenchy Rotating Compact Mirror**

Material: ABS+Glass

Surface treatment: spray oil (hand oil) + screen printing

Mirror: 1 x

Size: diameter 60\*10mm

Package: OPP bags+paper box

生活多彩缤纷