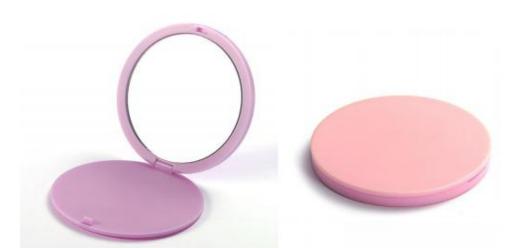

### **MR519-Compact Mirror**

**Double-Sides Compact Mirror** 

Material: ABS+ silica gel

Surface treatment: color injection

molding

Mirror:  $1 \times / 2 \times$ 

Size: 145\*75MM Packing: OPP

bag+white box