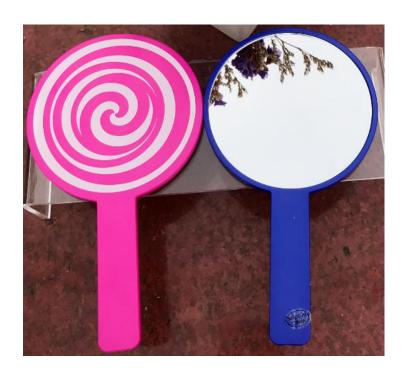

#### MR1005-Hand Mirror

Material: ABS+Glass

Surface treatment: primary color

injection molding

Mirror: 1 x

Product size: 16.5\* 9.5cm

Net weight: 50g Packing: OPP bag

生 活 多 彩 缤 纷

#### **MR003-S-Hand Mirror**

Material: ABS+Glass

Surface treatment: primary color

injection molding

Mirror: 1 x

Product size: 16.5\* 9.5cm

Packing: OPP bag+White Box

生 活 多 彩 缤 纷

#### **MR1009-Hand Mirror**

Material: ABS+Glass

Surface treatment: primary color

injection molding

Mirror: 1 x

Product size: 16\*9\*0.7cm

Net weight: 50 g

Packing: OPP bag+Box