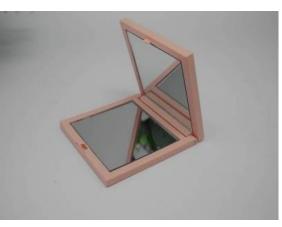

#### **MR512-Folding Mirror**

Material: ABS+Glass

Surface treatment: spray painting

Lens: 86 \* 64 mm Size: 119 \* 75 mm Thickness: 10 mm

Packaging: single into OPP bag +Box

生 活 多 彩 缤 纷