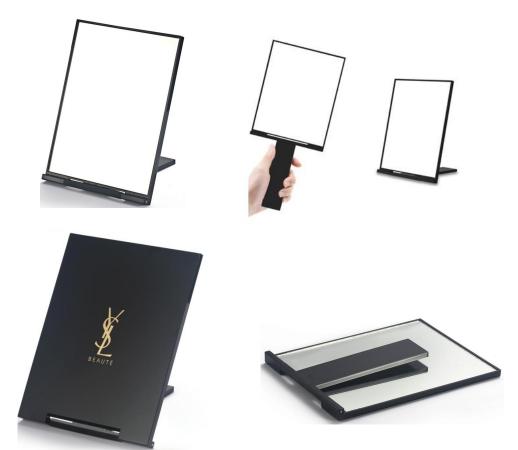

#### **MR207-YSL Handle Mirror**

Material: ABS+Glass

Surface treatment: original color

injection highlights black

Mirror: 1 x

Mirror size: 175\*135 Handle size: 120\*35MM

Packaging: single into OPP bag