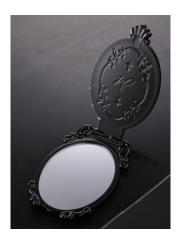

#### MR545-KIT Mirror

Material: zinc alloy

Lens: flat lens

Surface treatment: insert A drill

Mirror size:

Net weight: 60 g

LOGO: concave carved

Packaging: single pile bag +OPP bag