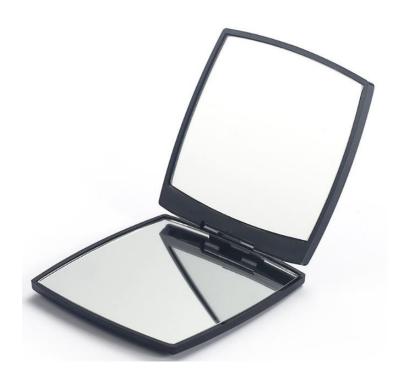

#### **MR512-Folding Mirror**

Material: ABS+Glass

Surface treatment: spray painting

Lens: 86 \* 64 mm Size: 119 \* 75 mm Thickness: 10 mm

Packaging: single into OPP bag +Box

生 活 多 彩 缤 纷