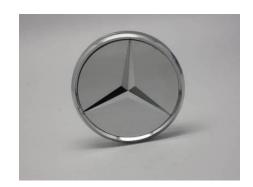

#### **MR507-Givenchy Rotating Compact Mirror**

Material: ABS+Glass

Surface treatment: spray oil (hand oil) + screen printing

Mirror: 1 x

Size: diameter 60\*10mm

Package: OPP bags+paper box

生活多彩缤纷