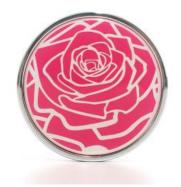

#### **MR208-Square Mirror**

Material: ABS+Glass

Surface treatment: Primary color injection molding

Mirror: 1 x / 2 x Size: 68 \* 68 mm

Packaging: Single package into OPP bag+paper box

生 活 多 彩 缤 纷

#### MR209-Square Mirror

Material: ABS+Glass

Surface treatment: Hot stamping

Mirror:  $1 \times / 2 \times$ Mirror size: 57mm Size: 68 \* 68 \* 11 mm

Net weight: 58 g

Packaging:OPP bag+Carton

生 活 多 彩 缤 纷

#### **MR3001-Square Mirror**

Material: ABS+Glass

Surface treatment: primary color injection

molding

Mirror: 1X/2 times

Product size: 70\*70\*10mm

Packaging: bubble bag + color box

生活多彩缤纷