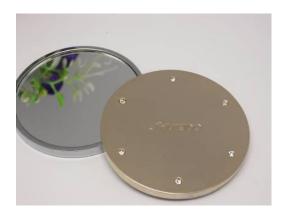

#### MR545-KIT Mirror

Material: zinc alloy

Lens: flat lens

Surface treatment: insert A drill

Mirror size:

Net weight: 60 g

LOGO: concave carved

Packaging: single pile bag +OPP bag