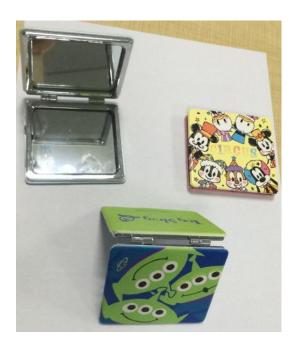

### **MR519-Compact Mirror**

**Double-Sides Compact Mirror** 

Material: ABS+ silica gel

Surface treatment: color injection

molding

Mirror:  $1 \times / 2 \times$ 

Size: 145\*75MM Packing: OPP

bag+white box

#### **MR208-Square Mirror**

Material: ABS+Glass

Surface treatment: Primary color injection molding

Mirror: 1 x / 2 x Size: 68 \* 68 mm

Packaging: Single package into OPP bag+paper box

生 活 多 彩 缤 纷