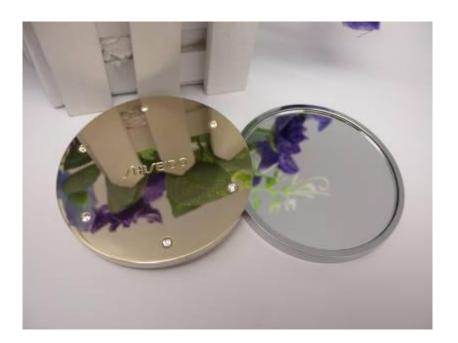

#### **MR507-Givenchy Rotating Compact Mirror**

Material: ABS+Glass

Surface treatment: spray oil (hand oil) + screen printing

Mirror: 1 x

Size: diameter 60\*10mm

Package: OPP bags+paper box

生活多彩缤纷