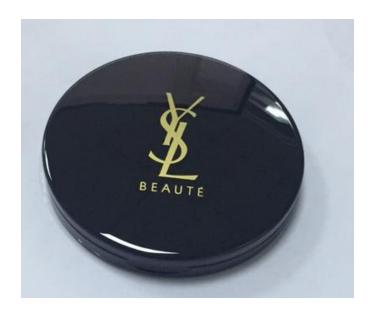

#### **MR207-YSL Handle Mirror**

Material: ABS+Glass

Surface treatment: original color

injection highlights black

Mirror: 1 x

Mirror size: 175\*135 Handle size: 120\*35MM

Packaging: single into OPP bag