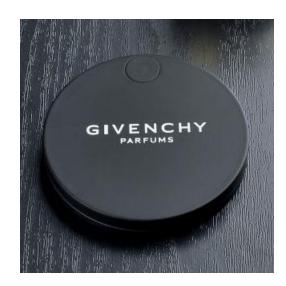

#### **MR507-Givenchy Rotating Compact Mirror**

Material: ABS+Glass

Surface treatment: spray oil (hand oil) + screen printing

Mirror: 1 x

Size: diameter 60\*10mm

Package: OPP bags+paper box

生活多彩缤纷