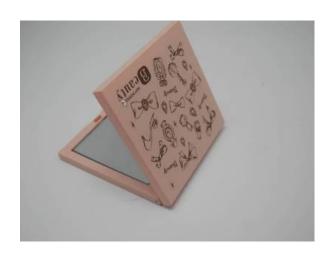

#### **MR512-Folding Mirror**

Material: ABS+Glass

Surface treatment: spray painting

Lens: 86 \* 64 mm Size: 119 \* 75 mm Thickness: 10 mm

Packaging: single into OPP bag +Box

生 活 多 彩 缤 纷