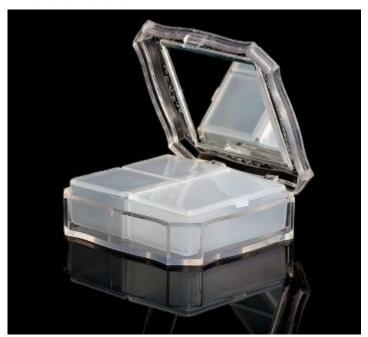

### MR518-Compact Mirror

Material: Acrylic+Glass

Mirror: 1X/3X

Product size: 83\*25mm

Net weight: 72 g

Product packaging: OPP bag + white box

生 活 多 彩 缤 纷