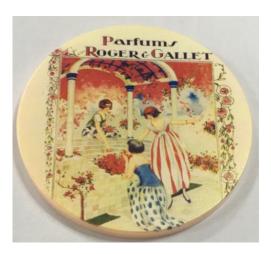

#### **MR501-Double-Sides Compact Mirror**

Material: ABS+Glass

Surface treatment: original color injection

highlights black Mirror: 1X/2 times

Product size: 73\*73\*10MM

Packaging: bubble bag

生 活 多 彩 缤 纷