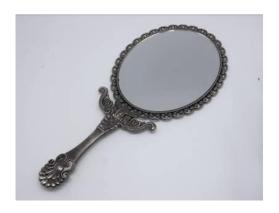

#### MR1005-Hand Mirror

Material: ABS+Glass

Surface treatment: primary color

injection molding

Mirror: 1 x

Product size: 16.5\* 9.5cm

Net weight: 50g Packing: OPP bag

生 活 多 彩 缤 纷

#### **MR003-S-Hand Mirror**

Material: ABS+Glass

Surface treatment: primary color

injection molding

Mirror: 1 x

Product size: 16.5\* 9.5cm

Packing: OPP bag+White Box

生 活 多 彩 缤 纷

#### **MR1009-Hand Mirror**

Material: ABS+Glass

Surface treatment: primary color

injection molding

Mirror: 1 x

Product size: 16\*9\*0.7cm

Net weight: 50 g

Packing: OPP bag+Box