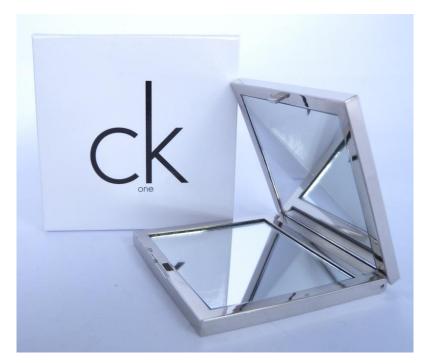

### **MR519-Compact Mirror**

**Double-Sides Compact Mirror** 

Material: ABS+ silica gel

Surface treatment: color injection

molding

Mirror:  $1 \times / 2 \times$ 

Size: 145\*75MM Packing: OPP

bag+white box