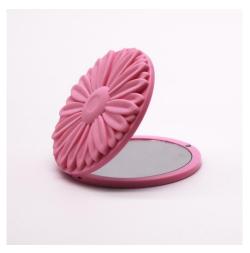

### **MR519-Compact Mirror**

**Double-Sides Compact Mirror** 

Material: ABS+ silica gel

Surface treatment: color injection

molding

Mirror:  $1 \times / 2 \times$ 

Size: 145\*75MM Packing: OPP

bag+white box