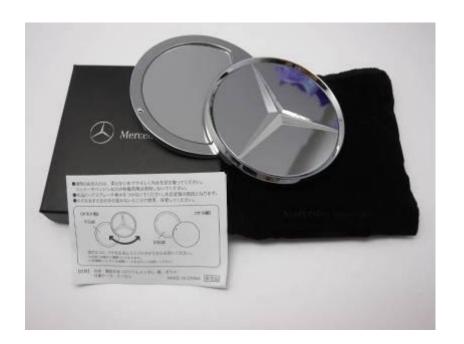

#### **MR517-Round Mirror**

Material: PU leather+Mirror Surface treatment: electroplating

Lens: 55 mm

Mirror Diameter: 70 mm

Thickness: 9 mm

Packaging: single into OPP bag +

Instruction

生 活 多 彩 缤 纷