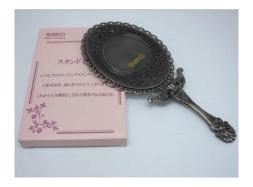

#### MR1005-Hand Mirror

Material: ABS+Glass

Surface treatment: primary color

injection molding

Mirror: 1 x

Product size: 16.5\* 9.5cm

Net weight: 50g Packing: OPP bag

生 活 多 彩 缤 纷

#### **MR003-S-Hand Mirror**

Material: ABS+Glass

Surface treatment: primary color

injection molding

Mirror: 1 x

Product size: 16.5\* 9.5cm

Packing: OPP bag+White Box

生 活 多 彩 缤 纷

#### **MR1009-Hand Mirror**

Material: ABS+Glass

Surface treatment: primary color

injection molding

Mirror: 1 x

Product size: 16\*9\*0.7cm

Net weight: 50 g

Packing: OPP bag+Box