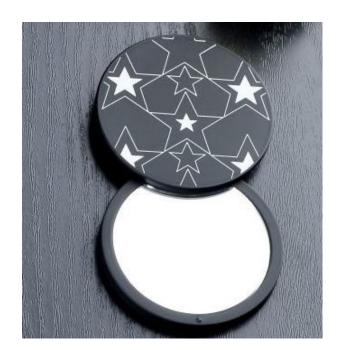

### MR510-Compact Mirror

Material: ABS+Glass

Mirror:  $1 \times / 2 \times$ 

Size: 75mm diameter

Packing: OPP bags+paper box