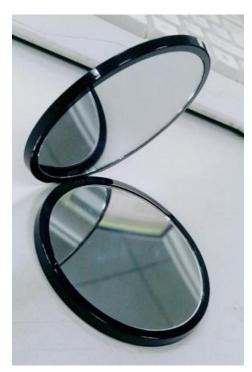

#### **MR512-Folding Mirror**

Material: ABS+Glass

Surface treatment: spray painting

Lens: 86 \* 64 mm Size: 119 \* 75 mm Thickness: 10 mm

Packaging: single into OPP bag +Box

生 活 多 彩 缤 纷