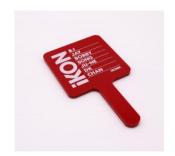

#### **MR003-S-Hand Mirror**

Material: ABS+Glass

Surface treatment: primary color

injection molding

Mirror: 1 x

Product size: 16.5\* 9.5cm

Packing: OPP bag+White Box

生 活 多 彩 缤 纷