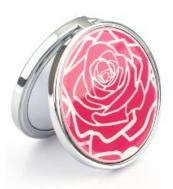

#### **MR208-Square Mirror**

Material: ABS+Glass

Surface treatment: Primary color injection molding

Mirror: 1 x / 2 x Size: 68 \* 68 mm

Packaging: Single package into OPP bag+paper box

生 活 多 彩 缤 纷

#### MR209-Square Mirror

Material: ABS+Glass

Surface treatment: Hot stamping

Mirror:  $1 \times / 2 \times$ Mirror size: 57mm Size: 68 \* 68 \* 11 mm

Net weight: 58 g

Packaging:OPP bag+Carton

生 活 多 彩 缤 纷

#### **MR3001-Square Mirror**

Material: ABS+Glass

Surface treatment: primary color injection

molding

Mirror: 1X/2 times

Product size: 70\*70\*10mm

Packaging: bubble bag + color box

生活多彩缤纷