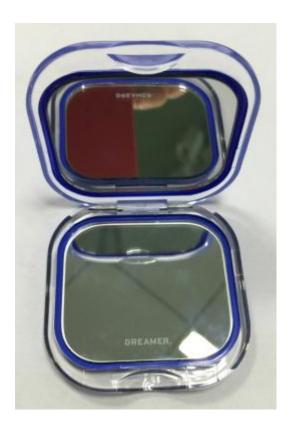

#### **MR507-Givenchy Rotating Compact Mirror**

Material: ABS+Glass

Surface treatment: spray oil (hand oil) + screen printing

Mirror: 1 x

Size: diameter 60\*10mm

Package: OPP bags+paper box

生活多彩缤纷