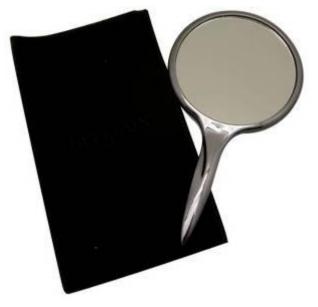

#### MR1005-Hand Mirror

Material: ABS+Glass

Surface treatment: primary color

injection molding

Mirror: 1 x

Product size: 16.5\* 9.5cm

Net weight: 50g Packing: OPP bag

生 活 多 彩 缤 纷

#### **MR003-S-Hand Mirror**

Material: ABS+Glass

Surface treatment: primary color

injection molding

Mirror: 1 x

Product size: 16.5\* 9.5cm

Packing: OPP bag+White Box

生 活 多 彩 缤 纷

#### **MR1009-Hand Mirror**

Material: ABS+Glass

Surface treatment: primary color

injection molding

Mirror: 1 x

Product size: 16\*9\*0.7cm

Net weight: 50 g

Packing: OPP bag+Box