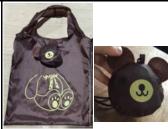

## 3.PP Non Woven Bags-Shopping bags, gift bag, laminated bags

material: nonwoven weight is 70gsm to 120gsm

size: customized

Printing:CMYK(UV) printing, screen printing, intaglio printing, heat tranfer printing