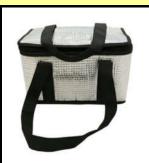

#### 4.Cooler bags

material: nonwoven weight is 80gsm

size:27\*24\*14cm/Customized packing:50pcs/OE bag/ctn