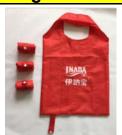

## 3.PP Non Woven Bags-Shopping bags, gift bag, laminated bags

material: nonwoven weight is 70gsm to 120gsm

size: customized

Printing:CMYK(UV) printing, screen printing, intaglio printing, heat tranfer printing