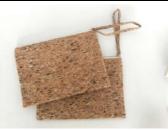

## 6.Cork fabric Eco-bags

material: A fabric made by taking layers of cork and sealing to a cotton fabric

size: Customized

Feature: sustainable products in the world with water and stain resistant extremely durable.