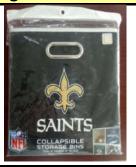

# 5. Storage boxes and Garment bag & Wine bag

material:80gsm of nonwoven farbic with lamination

size: 27\*27\*28cm/Customized

Packing:each pc with PE bag,18pcs/ctn