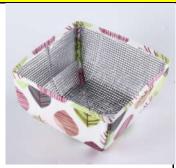

# 5. Storage boxes and Garment bag & Wine bag

material:80gsm of nonwoven farbic with lamination

size: 27\*27\*28cm/Customized

Packing:each pc with PE bag,18pcs/ctn