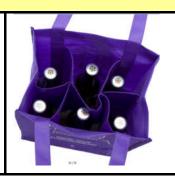

# 5. Storage boxes and Garment bag & Wine bag

material:80gsm of nonwoven farbic with lamination

size: 27\*27\*28cm/Customized

Packing:each pc with PE bag,18pcs/ctn