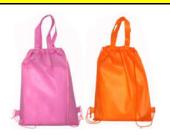

## 3.PP Non Woven Bags-Shopping bags, gift bag, laminated bags

material: nonwoven weight is 70gsm to 120gsm

size: customized

Printing:CMYK(UV) printing, screen printing, intaglio printing, heat tranfer printing