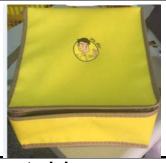

#### 4.Cooler bags

material: nonwoven weight is 80gsm

size:27\*24\*14cm/Customized packing:50pcs/OE bag/ctn