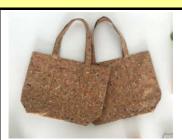

## 6.Cork fabric Eco-bags

material: A fabric made by taking layers of cork and sealing to a cotton fabric

size: Customized

Feature: sustainable products in the world with water and stain resistant extremely durable.