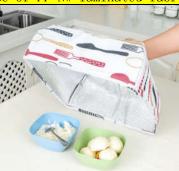

# 9. New developed Bio. Products made of Bamboo fiber, Sugarcane & Coffee ground

10. Range Hood Filter made of air non-woven with flame resistance

11. Food warmer cover made of PP NW laminated fabric+ Aluminum foil