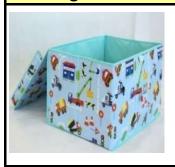

# 5. Storage boxes and Garment bag & Wine bag

material:80gsm of nonwoven farbic with lamination

size: 27\*27\*28cm/Customized

Packing:each pc with PE bag,18pcs/ctn