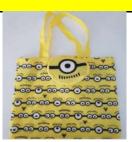

## 3.PP Non Woven Bags-Shopping bags, gift bag, laminated bags

material: nonwoven weight is 70gsm to 120gsm

size: customized

Printing:CMYK(UV) printing, screen printing, intaglio printing, heat tranfer printing