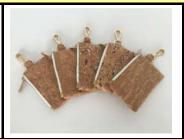

## 6.Cork fabric Eco-bags

material: A fabric made by taking layers of cork and sealing to a cotton fabric

size: Customized

Feature: sustainable products in the world with water and stain resistant extremely durable.