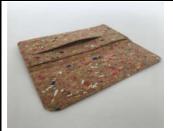

## 6.Cork fabric Eco-bags

material: A fabric made by taking layers of cork and sealing to a cotton fabric

size: Customized

Feature: sustainable products in the world with water and stain resistant extremely durable.