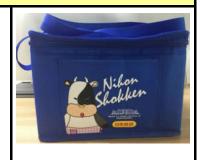

#### 4.Cooler bags

material: nonwoven weight is 80gsm

size:27\*24\*14cm/Customized packing:50pcs/OE bag/ctn