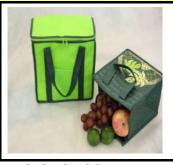

#### 4.Cooler bags

material: nonwoven weight is 80gsm

size:27\*24\*14cm/Customized packing:50pcs/OE bag/ctn