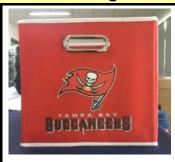

# 5. Storage boxes and Garment bag & Wine bag

material:80gsm of nonwoven farbic with lamination

size: 27\*27\*28cm/Customized

Packing:each pc with PE bag,18pcs/ctn