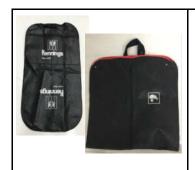

# 5. Storage boxes and Garment bag & Wine bag

material:80gsm of nonwoven farbic with lamination

size: 27\*27\*28cm/Customized

Packing:each pc with PE bag,18pcs/ctn