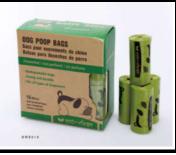

#### 1.Poop Bags

#### Material:

1. HDPE EPI eco-friendly with fragrant 2.HDPE with EPI eco-friendly

3. LDPE biodegradable corn starch with fragrant 4. LDPE with biodegradable corn starch

Packing: 8 rolls/paper box;24 rolls/paper box, 24Boxes/outer box