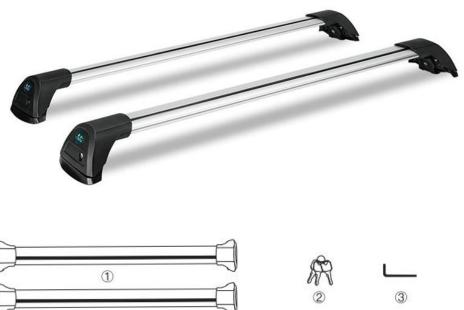

## Standard Package

(1) With English version for export (2) keys and Allen wrench (3) Manual instruction