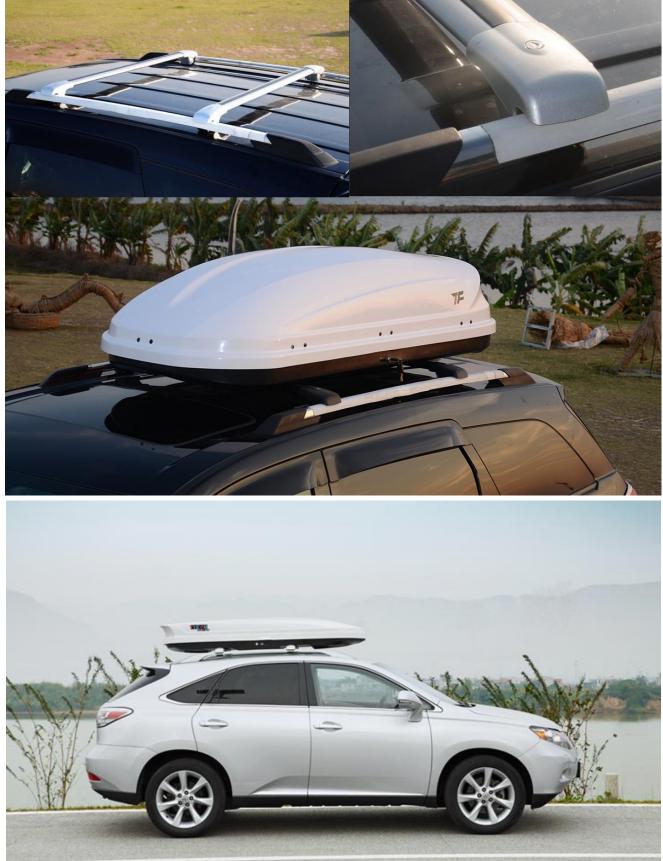

## **1** Application:

It is suitable for various car with the integrated car roof bar. Shark roof rack mainly installed on the car for loading, roof car roof box, luggage frame, bicycle frame, snowboard frame, kayaking, etc.

## Car Models:

Audi Q3 Audi Q7 Audi Q5,Haval H7,Haval M6,Haval H5 Harvard H6 sports model Magic speed S6, Haval H6. BMW X5,BMW 281 Sport, Porsche Maca ,Benz GLC, Benz GLA, BMW X4, BMW X1 BMW X3, BMW X5, Volvo V60 Volvo XC60,Cadillac XT5