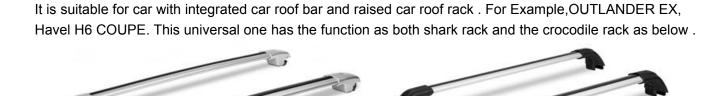

## **1** Application:

It is suitable for special car with integrated car roof bar and there is the preserved hole on each bar . For Example,Cadillac XT5,HONDA CRV,ETC.

Special car roof rack mainly installed on the car for loading, roof car roof box, luggage frame, bicycle frame, snowboard frame, kayaking, etc.