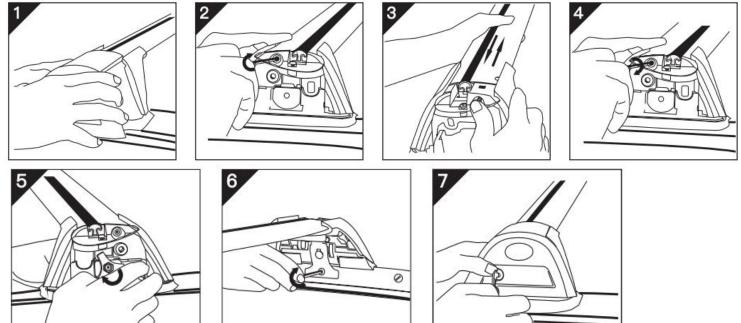

# **Shark Roof Rack Cross Bar Details**

3

1

# **Accessory Parts**

Anti-Theft locking keys
 Hexagon to adjust:

 length of the aluminium bar
 the width of chip to fit the raised bar
 Manual instruction