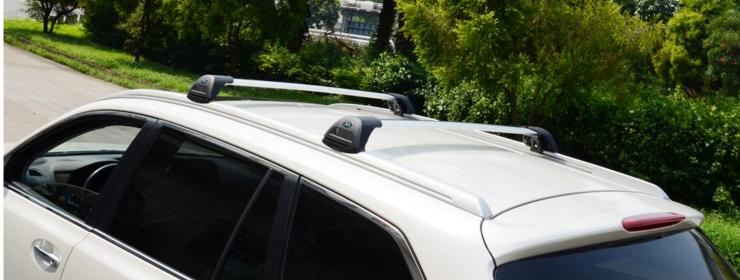

## TIEFU – Shark Car Roof Rack Cross Bar USD\$21/PAIRS

## **1** Application:

It is suitable for various car with the integrated car roof bar. Shark roof rack mainly installed on the car for loading, roof car roof box, luggage frame, bicycle frame, snowboard frame, kayaking, etc.