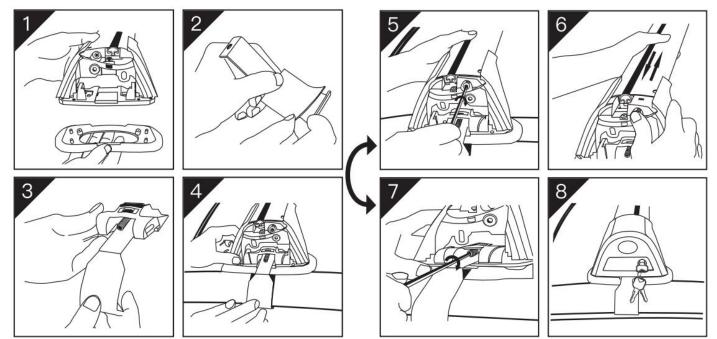

# **Shark Roof Rack Cross Bar Details**

3

1

# **Accessory Parts**

Anti-Theft locking keys
 Hexagon to adjust:

 length of the aluminium bar
 the width of chip to fit the raised bar
 Manual instruction