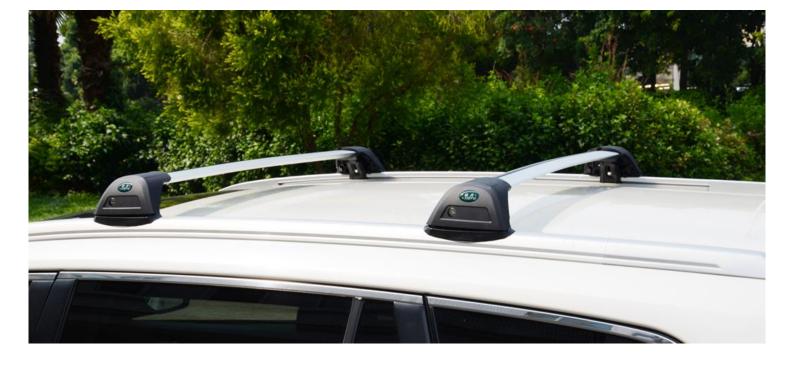

## TIEFU – Shark Car Roof Rack Cross Bar USD\$21/PAIRS

## **1** Application:

It is suitable for various car with the integrated car roof bar. Shark roof rack mainly installed on the car for loading, roof car roof box, luggage frame, bicycle frame, snowboard frame, kayaking, etc.