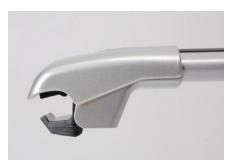

# **Shark Roof Rack Cross Bar Details**

3

1

# **Accessory Parts**

Anti-Theft locking keys
 Hexagon to adjust:

 length of the aluminium bar
 the width of chip to fit the raised bar
 Manual instruction