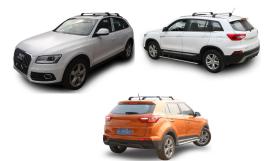

## **1** Application:

It is suitable for various car with the integrated car roof bar. Shark roof rack mainly installed on the car for loading, roof car roof box, luggage frame, bicycle frame, snowboard frame, kayaking, etc.

## Car Models:

Audi Q3 Audi Q7 Audi Q5,Haval H7,Haval M6,Haval H5 Harvard H6 sports model Magic speed S6, Haval H6. BMW X5,BMW 281 Sport, Porsche Maca ,Benz GLC, Benz GLA, BMW X4, BMW X1 BMW X3, BMW X5, Volvo V60 Volvo XC60,Cadillac XT5