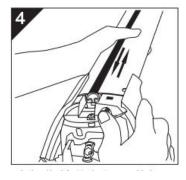

# **Shark Roof Rack Cross Bar Details**

3

1

# **Accessory Parts**

Anti-Theft locking keys
 Hexagon to adjust:

 length of the aluminium bar
 the width of chip to fit the raised bar
 Manual instruction