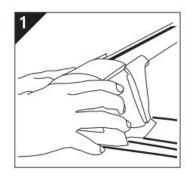

# **Accessory Parts**

Anti-Theft locking keys
 Hexagon to adjust:

 length of the aluminium bar
 the width of chip to fit the raised bar
 Manual instruction