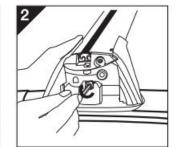

# **Shark Roof Rack Cross Bar Details**

3

1

# **Accessory Parts**

Anti-Theft locking keys
 Hexagon to adjust:

 length of the aluminium bar
 the width of chip to fit the raised bar
 Manual instruction