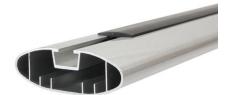

- Excellent impact resistance ;
- Anti-Theft with lock

- Oval design-Wind noise low resistance;
- Beautiful and practical;
- Aluminum material -Durable;
- Adjustable length -4 cm of Aluminum bar.

# N.W5-6kg G.W6-7kg

CLAMP PA6

ALUMINUM TUBE OXIDATION SINGLE BAR LOAD MAX 150kg