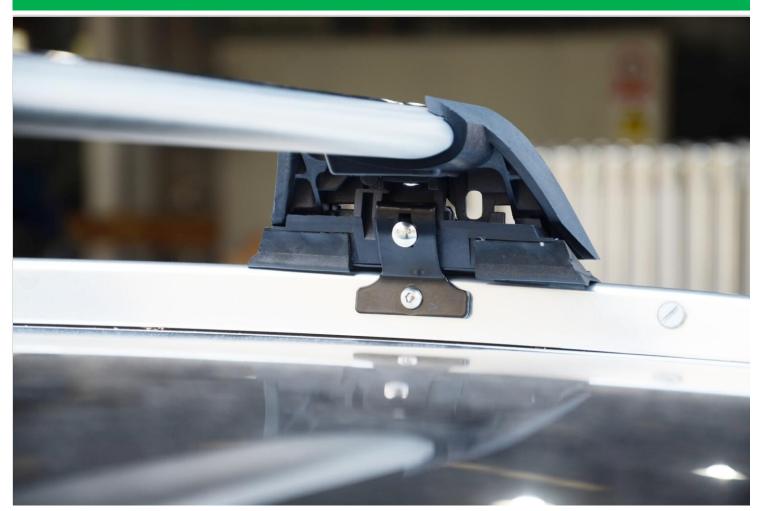

# **Shark Roof Rack Cross Bar Details**

3

1

# **Accessory Parts**

Anti-Theft locking keys
 Hexagon to adjust:

 length of the aluminium bar
 the width of chip to fit the raised bar
 Manual instruction