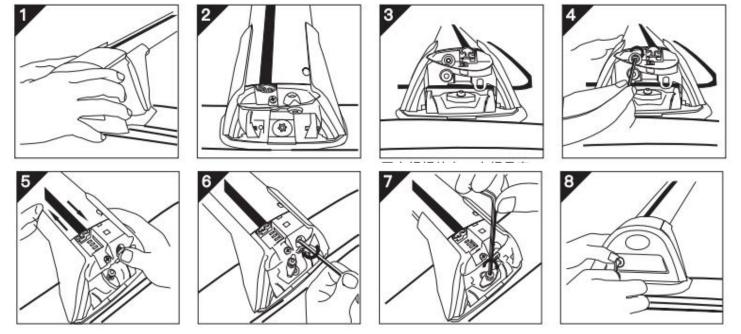

## TIEFU – Special Car Roof Rack USD\$30/PAIRS

## **1** Application:

It is suitable for special car without car roof bar such as Chevrolet Cruze, Cadillac ATSL, KIA K5, Santana , Excelle HRV, Focus , Nissan JunYi MPV etc. .

Special car roof rack mainly installed on the car for loading, roof car roof box, luggage frame, bicycle frame, snowboard frame, kayaking, etc.