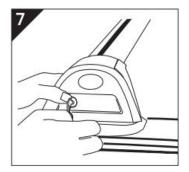

|  |  |  |
| Product Material          | PA66 locking cap+ Aluminum tube oxidation                   |  |  |  |  |
| Packing size              | 1280*160*170MM 1130*160*170MM                               |  |  |  |  |
| Gross Weight              | About 6kg-7kg                                               |  |  |  |  |



# SPECIAL CAR ROOF RACK CROSS BAR UNIVERSAL SPECIAL ROOF RACK CROSS BAR

| LENGTH OF<br>ALUMINIUM TUBE (cm) | 85      | 90      | 95      | 100     | 105     | 110     |
|----------------------------------|---------|---------|---------|---------|---------|---------|
| LENGTH BETWEEN<br>CLAMPS(cm)     | 110–118 | 115–123 | 120-128 | 125–133 | 130–138 | 135–143 |

N.W5-6kg G.W6-7kg







CLAMP PA6

ALUMINUM TUBE OXIDATION

SINGLE BAR LOAD MAX 150kg





























## TIEFU – Car Roof Rack Cross Bar for Car Roof with Preserved Hole USD\$30/PAIRS







## **1** Application:

It is suitable for special car with integrated car roof bar and there is the preserved hole on each bar . For Example,Cadillac XT5,HONDA CRV,ETC.

Special car roof rack mainly installed on the car for loading, roof car roof box, luggage frame, bicycle frame, snowboard frame, kayaking, etc.

- Excellent impact resistance ;
- Crack resistance; weather resistance; Heat resistant, cold resistant and durable resistant.
- Oval design-Wind noise low resistance,
- Beautiful and practical,
- Aluminum material -Durable



| Model                     | Special Car Roof Rack for Preserved Hole Bar             |  |  |  |  |
|---------------------------|--------------------------------