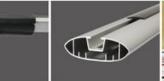

# N.W5-6kg G.W6-7kg

CLAMP PA6

ALUMINUM TUBE OXIDATION SINGLE BAR LOAD MAX 150kg

N.W5-6kg G.W6-7kg

ALUMINUM TUBE

OXIDATION

SINGLE BAR LOAD MAX . 150kg

(10)

N.W5-6kg G.W6-7kg

CLAMP PA6

ALUMINUM TUBE OXIDATION

SINGLE BAR LOAD MAX 150kg