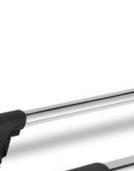

olor: ,black , silver                                   |  |  |  |  |
| Product Material          | PA66 locking cap+ Aluminum tube oxidation                |  |  |  |  |
| Packing size              | 1280*160*170MM 1130*160*170MM                            |  |  |  |  |
| Gross Weight              | About 6kg-7kg                                            |  |  |  |  |

# Inside preserved hole on bar







Top preserved hole on car bar







## TIEFU – Special Universal Car Roof Rack Cross Bar

## USD\$30/PAIRS





## **2**Features:

**1** Application:

- Excellent impact resistance ;
- Crack resistance; weather resistance; Heat resistant, cold resistant and durable resistant.
- Oval design-Wind noise low resistance,
- Beautiful and practical,
- Aluminum material -Durable















1

鉄夫→ ←TIFF//











## **3** Specifications:

| Model                     | Special Universal Car Roof Rack Cross bar               |  |  |  |
|---------------------------|---------------------------------------------------------|--|--|--|
| Bearing Ability           | 150kg/rack                                              |  |  |  |
| Length of Aluminium Bar   | 85CM 90CM 95CM 100CM 105CM 110CM 20CM                   |  |  |  |
| Length Between Two Clamps | 88-96cm,93-101cm,98-106cm,103-111cm,108-116cm,113-121cm |  |  |  |
| Net Weight                | About 5kg-6kg                                           |  |  |  |
| Color                     | Color: ,black , silver                                  |  |  |  |
| Product Material          | PA66 locking cap+ Aluminum tube oxida