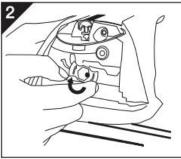

# **Shark Roof Rack Cross Bar Details**

3

1

# **Accessory Parts**

Anti-Theft locking keys
 Hexagon to adjust:

 length of the aluminium bar
 the width of chip to fit the raised bar
 Manual instruction