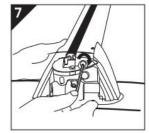

|  |  |  |  |
| Product Material          | PA66 locking cap+ Aluminum tube oxidation                |  |  |  |  |
| Packing size              | 1280*160*170MM 1130*160*170MM                            |  |  |  |  |
| Gross Weight              | About 6kg-7kg                                            |  |  |  |  |

# Inside preserved hole on bar







Top preserved hole on car bar







## TIEFU – Special Universal Car Roof Rack Cross Bar

## USD\$30/PAIRS





## **2**Features:

**1** Application:

- Excellent impact resistance ;
- Crack resistance; weather resistance; Heat resistant, cold resistant and durable resistant.
- Oval design-Wind noise low resistance,
- Beautiful and practical,
- Aluminum material -Durable















1

鉄夫→ ←TIFF//











## **3** Specifications:

| Model                     | Special Universal Car Roof Rack Cross bar               |  |  |  |
|---------------------------|---------------------------------------------------------|--|--|--|
| Bearing Ability           | 150kg/rack                                              |  |  |  |
| Length of Aluminium Bar   | 85CM 90CM 95CM 100CM 105CM 110CM 20CM                   |  |  |  |
| Length Between Two Clamps | 88-96cm,93-101cm,98-106cm,103-111cm,108-116cm,113-121cm |  |  |  |
| Net Weight                | About 5kg-6kg                                           |  |  |  |
| Color                     | Color: ,black , silver                                  |  |  |  |
| Product Material          | PA66 locking cap+ Aluminum tube oxidation               |  |