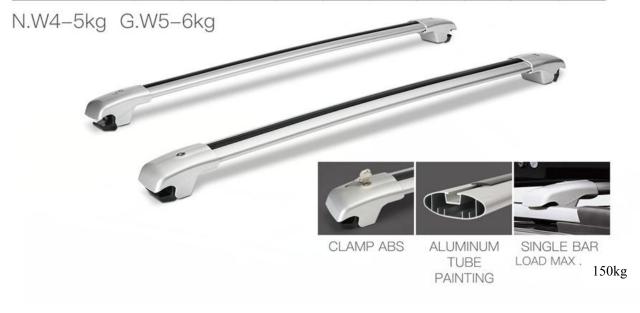

## TIEFU – Shark Car Roof Rack Cross Bar USD\$21/PAIRS

## **1** Application:

It is suitable for various car with the integrated car roof bar. Shark roof rack mainly installed on the car for loading, roof car roof box, luggage frame, bicycle frame, snowboard frame, kayaking, etc.

- Excellent impact resistance ;
- Anti-Theft with lock

- Oval design-Wind noise low resistance;
- Beautiful and practical;
- Aluminum material -Durable;
- Adjustable length -4 cm of Aluminum bar.

## **3**Specifications:

| Model                     | Shark Car Roof Rack                               |
|---------------------------|---------------------------------------------------|
| Bearing Ability           | 150kg/rack                                        |
| Length of Aluminium Bar   | 80cm,85cm,90cm,95cm,98cm                          |
| Length Between Two Clamps | 95-103cm,100-108cm, 105-113cm,110-118cm,113-121cm |
| Net Weight                | About 5kg-6kg                                     |
| Color                     | Color: ,black , silver                            |
| Product Material          | PA6 locking cap+Aluminum tube oxidation           |
| Packing size              | 1230*230*120MM 1110*230*120MM                     |
| Gross Weight              | About 6-7kg                                       |

# N.W5-6kg G.W6-7kg

CLAMP PA6

ALUMINUM TUBE OXIDATION SINGLE BAR LOAD MAX 150kg