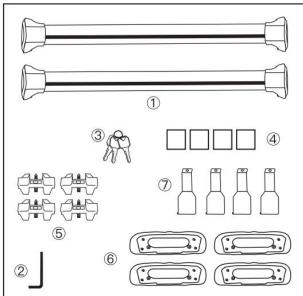

# **Shark Roof Rack Cross Bar Details**

3

1

# **Accessory Parts**

Anti-Theft locking keys
 Hexagon to adjust:

 length of the aluminium bar
 the width of chip to fit the raised bar
 Manual instruction