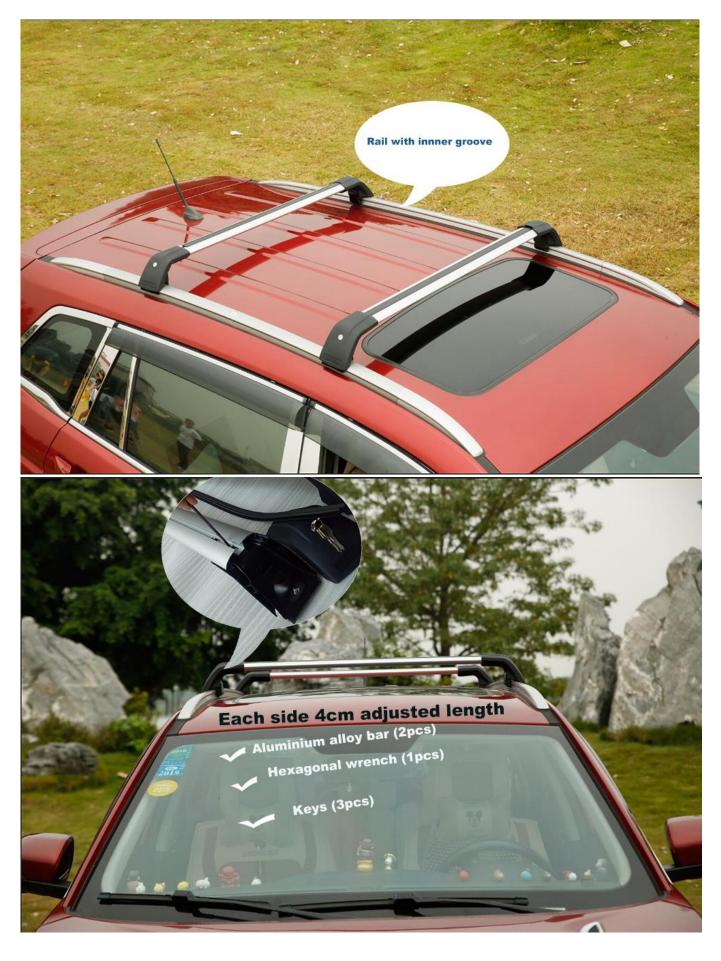

- Excellent impact resistance ;
- Anti-Theft with lock

- Oval design-Wind noise low resistance;
- Beautiful and practical;
- Aluminum material -Durable;
- Adjustable length -4 cm of Aluminum bar.

# **Accessory Parts**

Anti-Theft locking keys
 Hexagon to adjust:

 length of the aluminium bar
 the width of chip to fit the raised bar
 Manual instruction