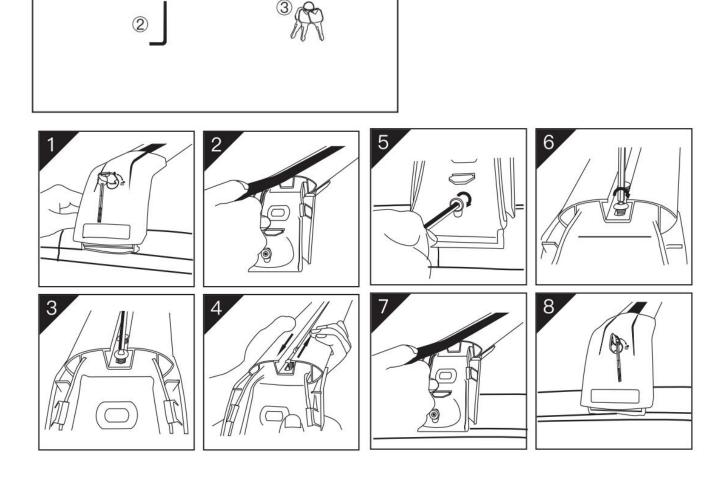

# **Accessory Parts**

Anti-Theft locking keys
 Hexagon to adjust:

 length of the aluminium bar
 the width of chip to fit the raised bar
 Manual instruction

## Standard Package

(1) With English version for export (2) keys and Allen wrench (3) Manual instruction