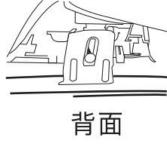

|  |  |  |  |
| Product Material          | PA66 locking cap+ Aluminum tube oxidation                   |  |  |  |  |
| Packing size              | 1280*160*170MM 1130*160*170MM                               |  |  |  |  |
| Gross Weight              | About 6kg-7kg                                               |  |  |  |  |



# SPECIAL CAR ROOF RACK CROSS BAR UNIVERSAL SPECIAL ROOF RACK CROSS BAR

| LENGTH OF<br>ALUMINIUM TUBE (cm) | 85      | 90      | 95      | 100     | 105     | 110     |
|----------------------------------|---------|---------|---------|---------|---------|---------|
| LENGTH BETWEEN<br>CLAMPS(cm)     | 110–118 | 115–123 | 120-128 | 125–133 | 130–138 | 135–143 |

N.W5-6kg G.W6-7kg







CLAMP PA6

ALUMINUM TUBE OXIDATION

SINGLE BAR LOAD MAX 150kg





























## TIEFU – Car Roof Rack Cross Bar for Car Roof with Preserved Hole USD\$30/PAIRS







## **1** Application:

It is suitable for special car with integrated car roof bar and there is the preserved hole on each bar . For Example,Cadillac XT5,HONDA CRV,ETC.

Special car roof rack mainly installed on the car for loading, roof car roof box, luggage frame, bicycle frame, snowboard frame, kayaking, etc.

- Excellent impact resistance ;
- Crack resistance; weather resistance; Heat resistant, cold resistant and durable resistant.
- Oval design-Wind noise low resistance,
- Beautiful and practical,
- Aluminum material -Durable



| Model                     | Special Car Roof Rack for Preserved Hole Bar             |  |  |  |  |
|---------------------------|----------------------