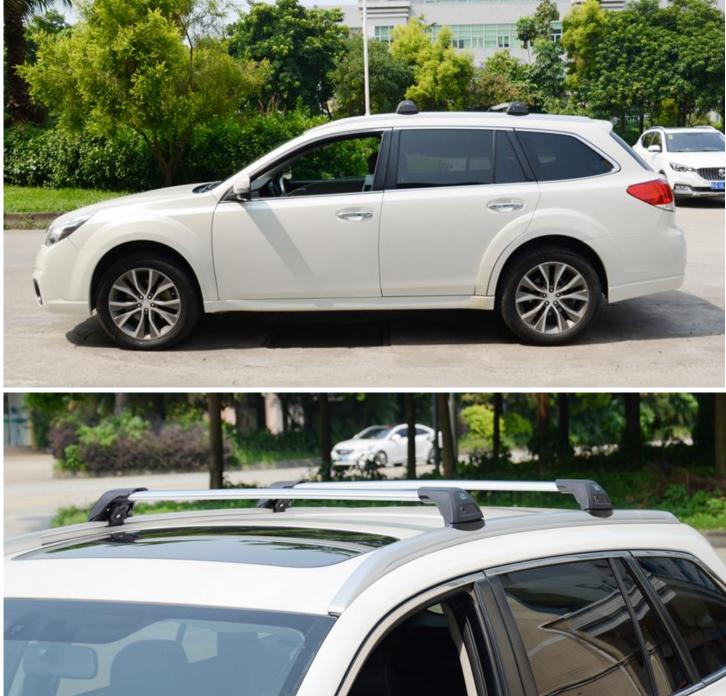

## TIEFU – Special Cross Bar for Outback USD\$30/PAIRS

## **1** Application:

It is suitable for special car integrated car roof bar like OUTBACK . Special car roof rack mainly installed on the car for loading, roof car roof box, luggage frame, bicycle frame, snowboard frame, kayaking, etc.