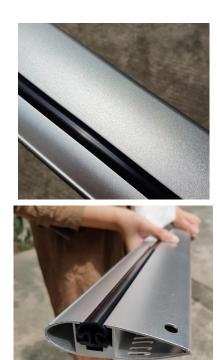

|
| Product Material          | PA66 locking cap+ Aluminum tube oxidation                   |
| Packing size              | 1280*160*170MM 1130*160*170MM                               |
| Gross Weight              | About 6kg-7kg                                               |

# SPECIAL CAR ROOF RACK CROSS BAR

| LENGTH OF<br>ALUMINIUM TUBE (cm) | 85      | 90      | 95      | 100     | 105     | 110     |
|----------------------------------|---------|---------|---------|---------|---------|---------|
| LENGTH BETWEEN<br>CLAMPS(cm)     | 110–118 | 115–123 | 120-128 | 125–133 | 130–138 | 135–143 |

N.W5-6kg G.W6-7kg





ALUMINUM TUBE

OXIDATION



SINGLE BAR LOAD MAX . 150kg

(10)











## TIEFU – Special Cross Bar for Outback USD\$30/PAIRS







## **1** Application:

It is suitable for special car integrated car roof bar like OUTBACK . Special car roof rack mainly installed on the car for loading, roof car roof box, luggage frame, bicycle frame, snowboard frame, kayaking, etc.

## **2**Features:

- Excellent impact resistance ;
- Crack resistance; weather resistance; Heat resistant, cold resistant and durable resistant.
- Oval design-Wind noise low resistance,
- Beautiful and practical,
- Aluminum material -Durable

## **B**Specifications:

| Model                     | Special Car Roof Rack for OUTBACK                           |  |  |  |  |
|---------------------------|-------------------------------------------------------------|--|--|--|--|
| Bearing Ability           | 150kg/rack