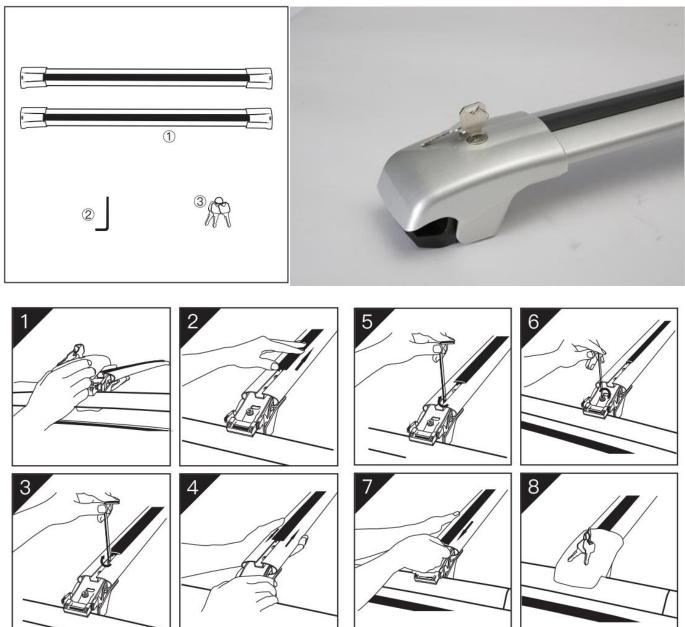

# **Accessory Parts**

Anti-Theft locking keys
 Hexagon to adjust:

 length of the aluminium bar
 the width of chip to fit the raised bar
 Manual instruction

## Standard Package

(1) With English version for export (2) keys and Allen wrench (3) Manual instruction