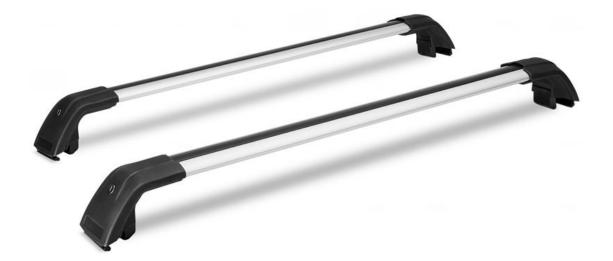

## TIEFU – Shark Car Roof Rack Cross Bar USD\$21/PAIRS

## **1** Application:

It is suitable for various car with the integrated car roof bar. Shark roof rack mainly installed on the car for loading, roof car roof box, luggage frame, bicycle frame, snowboard frame, kayaking, etc.

- Excellent impact resistance ;
- Anti-Theft with lock

- Oval design-Wind noise low resistance;
- Beautiful and practical;
- Aluminum material -Durable;
- Adjustable length -4 cm of Aluminum bar.

# **Shark Roof Rack Cross Bar Details**

3

1