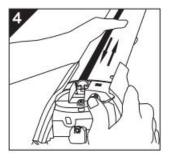

# **Shark Roof Rack Cross Bar Details**

3

1

# **Accessory Parts**

Anti-Theft locking keys
 Hexagon to adjust:

 length of the aluminium bar
 the width of chip to fit the raised bar
 Manual instruction