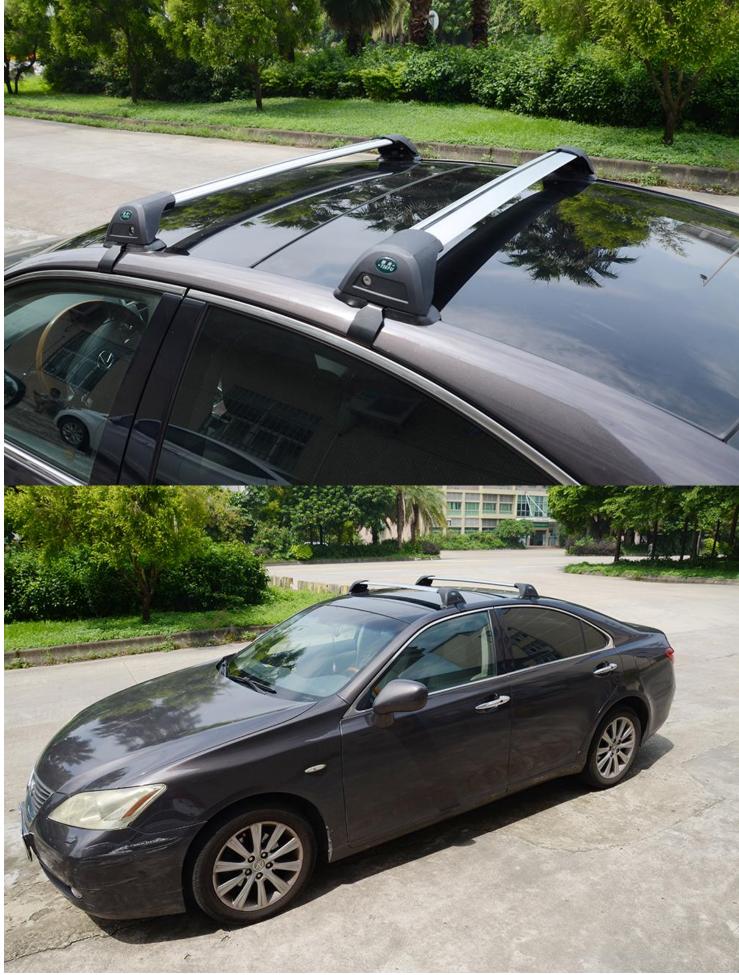

## **1** Application:

It is suitable for various car with the integrated car roof bar. Shark roof rack mainly installed on the car for loading, roof car roof box, luggage frame, bicycle frame, snowboard frame, kayaking, etc.

## Car Models:

Audi Q3 Audi Q7 Audi Q5,Haval H7,Haval M6,Haval H5 Harvard H6 sports model Magic speed S6, Haval H6. BMW X5,BMW 281 Sport, Porsche Maca ,Benz GLC, Benz GLA, BMW X4, BMW X1 BMW X3, BMW X5, Volvo V60 Volvo XC60,Cadillac XT5