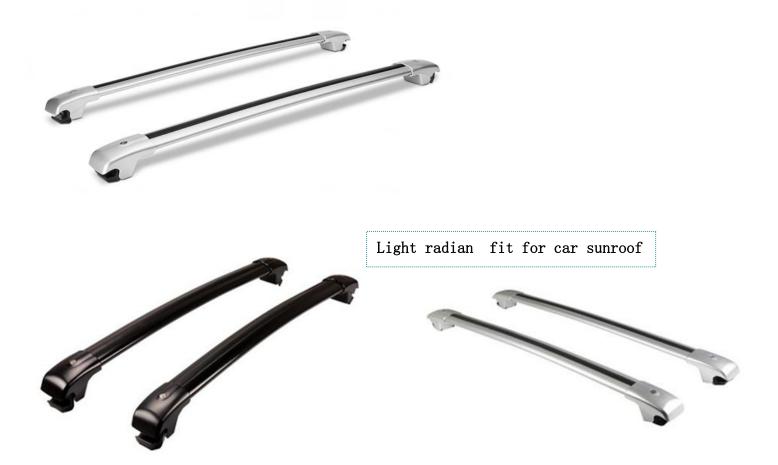

## TIEFU – Shark Car Roof Rack Cross Bar USD\$21/PAIRS

## **1** Application:

It is suitable for various car with the integrated car roof bar. Shark roof rack mainly installed on the car for loading, roof car roof box, luggage frame, bicycle frame, snowboard frame, kayaking, etc.

## TIEFU – Crocodile Car Roof Rack Cross Bar USD\$21/PAIRS

## **1** Application:

It is suitable for various car with the raised car roof bar.Crocodile roof rack mainly installed on the car for loading, roof car roof box, luggage frame, bicycle frame, snowboard frame, kayaking, etc.