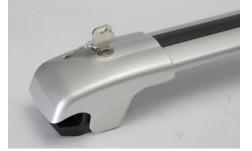

# **Shark Roof Rack Cross Bar Details**

3

1

# **Accessory Parts**

Anti-Theft locking keys
 Hexagon to adjust:

 length of the aluminium bar
 the width of chip to fit the raised bar
 Manual instruction