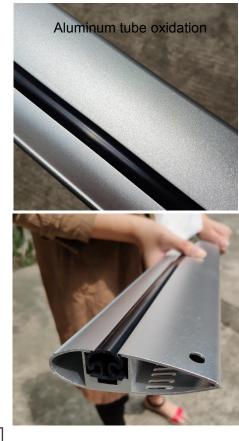

# N.W5-6kg G.W6-7kg

CLAMP PA6

ALUMINUM TUBE OXIDATION SINGLE BAR LOAD MAX 150kg

# **Shark Roof Rack Cross Bar Details**

3

1