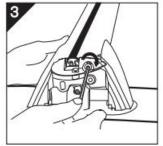

# **Shark Roof Rack Cross Bar Details**

3

1

# **Accessory Parts**

Anti-Theft locking keys
 Hexagon to adjust:

 length of the aluminium bar
 the width of chip to fit the raised bar
 Manual instruction