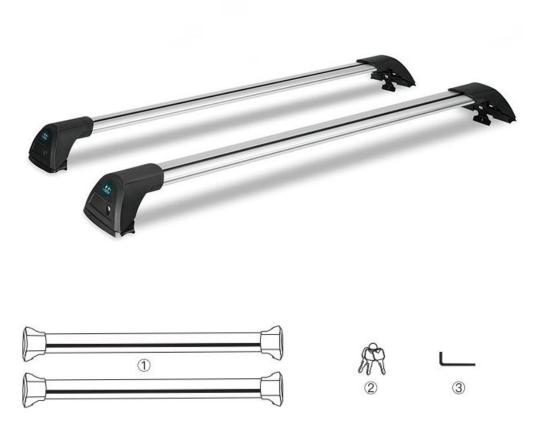

# **Shark Roof Rack Cross Bar Details**

3

1

# **Accessory Parts**

Anti-Theft locking keys
 Hexagon to adjust:

 length of the aluminium bar
 the width of chip to fit the raised bar
 Manual instruction