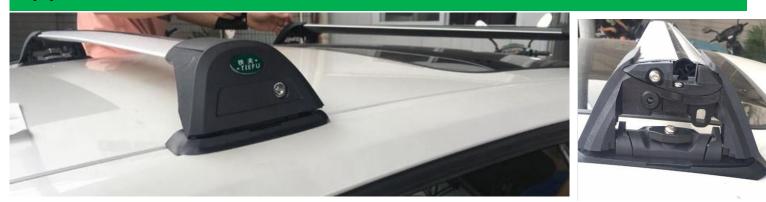

## TIEFU – Special Car Roof Rack USD\$30/PAIRS

## **1** Application:

It is suitable for special car without car roof bar such as Chevrolet Cruze, Cadillac ATSL, KIA K5, Santana , Excelle HRV, Focus , Nissan JunYi MPV etc. .

Special car roof rack mainly installed on the car for loading, roof car roof box, luggage frame, bicycle frame, snowboard frame, kayaking, etc.