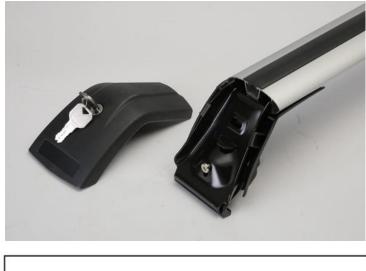

# **Accessory Parts**

Anti-Theft locking keys
 Hexagon to adjust:

 length of the aluminium bar
 the width of chip to fit the raised bar
 Manual instruction