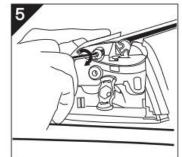

|  |  |  |  |
| Product Material          | PA66 locking cap+ Aluminum tube oxidation                   |  |  |  |  |
| Packing size              | 1280*160*170MM 1130*160*170MM                               |  |  |  |  |
| Gross Weight              | About 6kg-7kg                                               |  |  |  |  |



# SPECIAL CAR ROOF RACK CROSS BAR UNIVERSAL SPECIAL ROOF RACK CROSS BAR

| LENGTH OF<br>ALUMINIUM TUBE (cm) | 85      | 90      | 95      | 100     | 105     | 110     |
|----------------------------------|---------|---------|---------|---------|---------|---------|
| LENGTH BETWEEN<br>CLAMPS(cm)     | 110–118 | 115–123 | 120-128 | 125–133 | 130–138 | 135–143 |

N.W5-6kg G.W6-7kg







CLAMP PA6

ALUMINUM TUBE OXIDATION

SINGLE BAR LOAD MAX 150kg





























## TIEFU – Car Roof Rack Cross Bar for Car Roof with Preserved Hole USD\$30/PAIRS







## **1** Application:

It is suitable for special car with integrated car roof bar and there is the preserved hole on each bar . For Example,Cadillac XT5,HONDA CRV,ETC.

Special car roof rack mainly installed on the car for loading, roof car roof box, luggage frame, bicycle frame, snowboard frame, kayaking, etc.

- Excellent impact resistance ;
- Crack resistance; weather resistance; Heat resistant, cold resistant and durable resistant.
- Oval design-Wind noise low resistance,
- Beautiful and practical,
- Aluminum material -Durable



| Model                     | Special Car Roof Rack for Preserved Hole Bar             |  |  |  |  |
|---------------------------|----------------------------