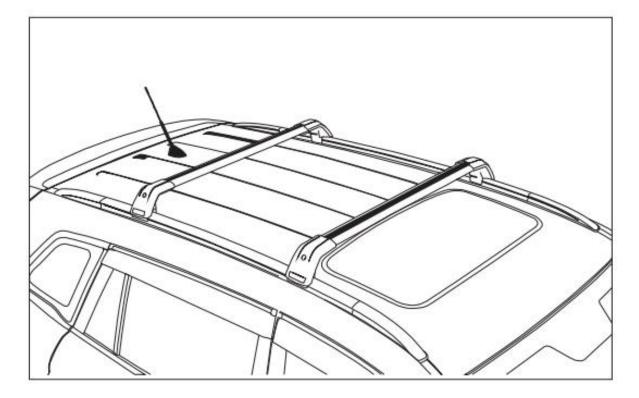

## TIEFU – Shark Car Roof Rack Cross Bar USD\$21/PAIRS

## **1** Application:

It is suitable for various car with the integrated car roof bar. Shark roof rack mainly installed on the car for loading, roof car roof box, luggage frame, bicycle frame, snowboard frame, kayaking, etc.

## Car Models:

Audi Q3 Audi Q7 Audi Q5,Haval H7,Haval M6,Haval H5 Harvard H6 sports model Magic speed S6, Haval H6. BMW X5,BMW 281 Sport, Porsche Maca ,Benz GLC, Benz GLA, BMW X4, BMW X1 BMW X3, BMW X5, Volvo V60 Volvo XC60,Cadillac XT5