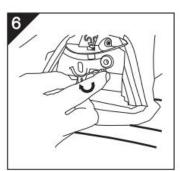

|  |  |  |  |
| Product Material          | PA66 locking cap+ Aluminum tube oxidation                   |  |  |  |  |
| Packing size              | 1280*160*170MM 1130*160*170MM                               |  |  |  |  |
| Gross Weight              | About 6kg-7kg                                               |  |  |  |  |



# SPECIAL CAR ROOF RACK CROSS BAR UNIVERSAL SPECIAL ROOF RACK CROSS BAR

| LENGTH OF<br>ALUMINIUM TUBE (cm) | 85      | 90      | 95      | 100     | 105     | 110     |
|----------------------------------|---------|---------|---------|---------|---------|---------|
| LENGTH BETWEEN<br>CLAMPS(cm)     | 110–118 | 115–123 | 120-128 | 125–133 | 130–138 | 135–143 |

N.W5-6kg G.W6-7kg







CLAMP PA6

ALUMINUM TUBE OXIDATION

SINGLE BAR LOAD MAX 150kg





























## TIEFU – Car Roof Rack Cross Bar for Car Roof with Preserved Hole USD\$30/PAIRS







## **1** Application:

It is suitable for special car with integrated car roof bar and there is the preserved hole on each bar . For Example,Cadillac XT5,HONDA CRV,ETC.

Special car roof rack mainly installed on the car for loading, roof car roof box, luggage frame, bicycle frame, snowboard frame, kayaking, etc.

- Excellent impact resistance ;
- Crack resistance; weather resistance; Heat resistant, cold resistant and durable resistant.
- Oval design-Wind noise low resistance,
- Beautiful and practical,
- Aluminum material -Durable



| Model                     | Special Car Roof Rack for Preserved Hole Bar             |  |  |  |  |
|---------------------------|------------------------------