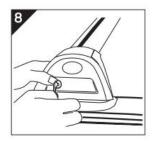

|  |  |  |  |
| Product Material          | PA66 locking cap+ Aluminum tube oxidation                |  |  |  |  |
| Packing size              | 1280*160*170MM 1130*160*170MM                            |  |  |  |  |
| Gross Weight              | About 6kg-7kg                                            |  |  |  |  |

# Inside preserved hole on bar







Top preserved hole on car bar







## TIEFU – Special Universal Car Roof Rack Cross Bar

## USD\$30/PAIRS





## **2**Features:

**1** Application:

- Excellent impact resistance ;
- Crack resistance; weather resistance; Heat resistant, cold resistant and durable resistant.
- Oval design-Wind noise low resistance,
- Beautiful and practical,
- Aluminum material -Durable















1

鉄夫→ ←TIFF//











## **3** Specifications:

| Model                     | Special Universal Car Roof Rack Cross bar               |  |  |  |
|---------------------------|---------------------------------------------------------|--|--|--|
| Bearing Ability           | 150kg/rack                                              |  |  |  |
| Length of Aluminium Bar   | 85CM 90CM 95CM 100CM 105CM 110CM 20CM                   |  |  |  |
| Length Between Two Clamps | 88-96cm,93-101cm,98-106cm,103-111cm,108-116cm,113-121cm |  |  |  |
| Net Weight                | About 5kg-6kg                                           |  |  |  |
| Color                     | Color: ,black , silver                                  |  |  |  |
| Product Material          | PA66 locking cap+ Aluminum tube oxidation               |  |  |