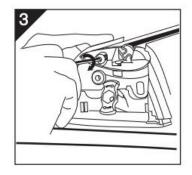

# **Shark Roof Rack Cross Bar Details**

3

1

# **Accessory Parts**

Anti-Theft locking keys
 Hexagon to adjust:

 length of the aluminium bar
 the width of chip to fit the raised bar
 Manual instruction