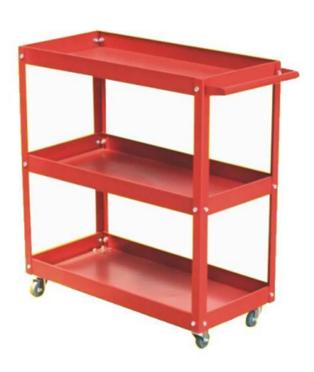

## SY-101

## **Product features:**

Outside dimension:725×345×725mm (L×W×H)

The tool cart can be disassembly packed

Easy for transport, saves transport expense

Tray get tools easy

Can move freely, the use is more nimbly and convenient.