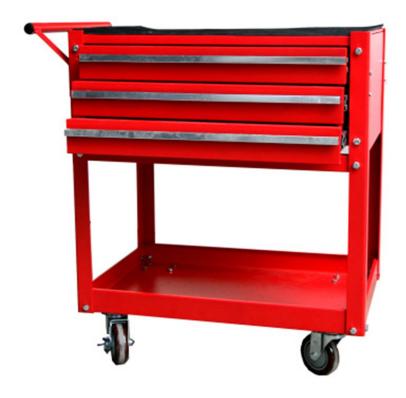

## SY-203H

## **Product features:**

Net weight: 32kg

Maximum load: 150kg

Single-load bearing: 150kg

Table loading capacity: 75kg

Outside dimension: $795 \times 485 \times 825 \text{mm}$  (L×W×H)

The tool cart can be disassembly packed

In the bottom there is sufficient space can be equipped with big items, and get tools easily.

Drawer front with aluminum handle

On the top optional anti-oil, anti-slip pad.