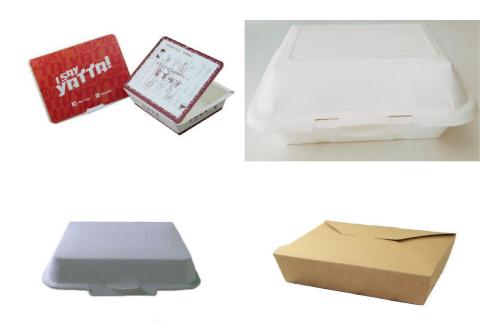

## ZHJ-A Semi-automatic paper lunch box machine



#### Products:





## 济南绿宝机械制造有限责任公司

## Jinan LvBao Mechanical Manufacture Co., Ltd

ADD: WEST OF TANK FORCE, WEST OF SOUTH OUTER RING, JINAN, SHANDONG, CHINA Tel:

86-0531-85717620 Fax: 86-0531-85717160







## **Specification:**

| Rated productivity  | 24-30pcs/min (different type different productivity) |
|---------------------|------------------------------------------------------|
| Raw material        | 150-360g/m <sup>2</sup> PE/PLA coated paper          |
| Molding temperature | 160-200°C                                            |
| Air pressure        | 0.5Mpa-0.8Mpa                                        |
| Air flow volume     | 1m3/min                                              |
| Total power         | 3.3kw                                                |
| Electrical supply   | 220