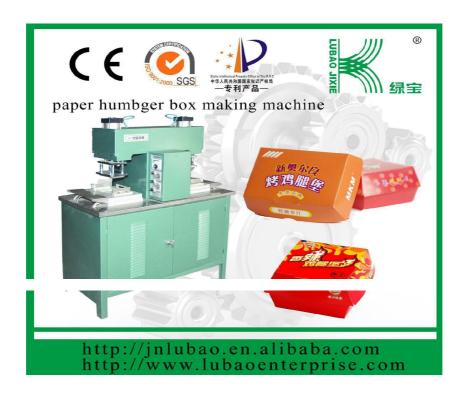

## ZHJ-A Semi-automatic paper lunch box machine

#### Products:

## **Specification:**

| Rated productivity  | 24-30pcs/min (different type different productivity) |
|---------------------|------------------------------------------------------|
| Raw material        | 150-360g/m <sup>2</sup> PE/PLA coated paper          |
| Molding temperature | 160-200°C                                            |
| Air pressure        | 0.5Mpa-0.8Mpa                                        |
| Air flow volume     | 1m3/min                                              |
| Total power         | 3.3kw                                                |
| Electrical supply   | 220V 50Hz                                            |
| weight              | 220kg                                                |
| Dimension           | 900× 530× 1380mm                                     |
| Size of box         | Mold can changed to produce different                |
|                     | size                                                 |
| Optional            | Air compressor                                       |

#### Advantages of machine:

- 1 Mold can be changed, to meet many customers' requirements
- 2 Patented products.
- 3 The device has Full-featured, stable performance, environmental protection, low noise, easy to operate, easy to maintain.
- 4 Automatic power-off function to protect the safety of operating personnel.
- 5 Foot switch, hands free, more productive and high pass rate.
- 6. Single heater pipe, single-control, low energy consumption.
- 7 Low-cost, less investment.