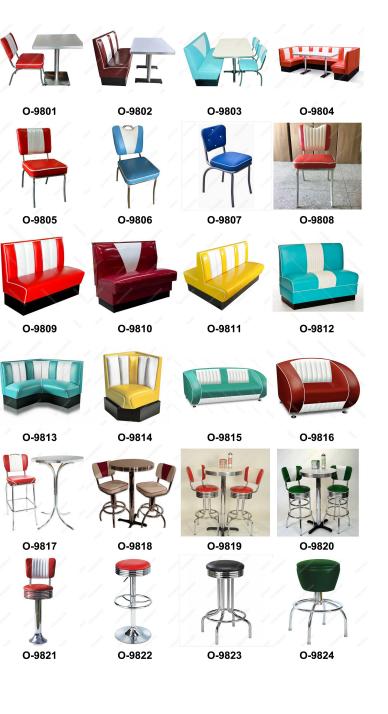

#### **Creativity determines vitality.**

O-2901

O-2902

O-2903

O-2904

O-2908

O-2909

O-2911

O-2910

O-2912

O-2917

0-2914 O-2915

O-2916

O-2920

loft-T15081

loft-T15082