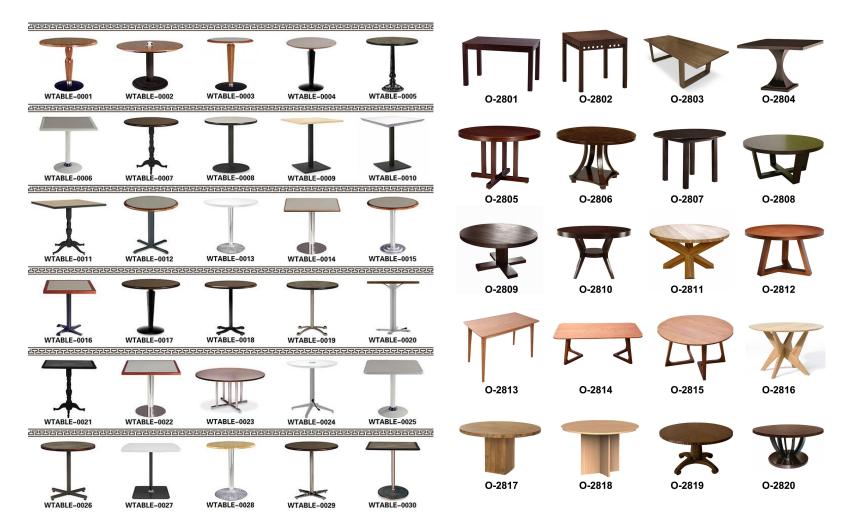

#### **Creativity determines vitality.**

O-2901

O-2902

O-2903

O-2904

O-2908

O-2909

O-2911

O-2910

O-2912

O-2917

0-2914 O-2915

O-2916

O-2920

loft-T15081

loft-T15082