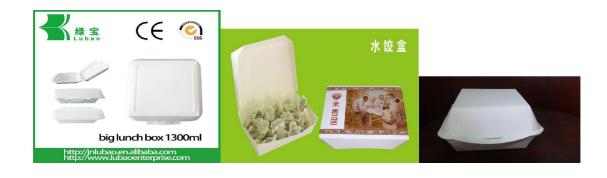

## 济南绿宝机械制造有限责任公

## 绿宝机械 Jinan LvBao Mechanical Manufacture Co., Ltd

ADD: WEST OF TANK FORCE, WEST OF SOUTH OUTER RING, JINAN, SHANDONG, CHINA

Tel: 86-0531-85717620 Fax: 86-0531-85717160

## Fully automatic paper lunch box machine

National patent(ZL 2012 2 0010375.2):

























# 济南绿宝机械制造有限责任公司

### Jinan LvBao Mechanical Manufacture Co., Ltd

ADD: WEST OF TANK FORCE, WEST OF SOUTH OUTER RING, JINAN, SHANDONG, CHINA

Tel: 86-0531-85717620 Fax: 86-0531-85717160

#### PRODUCTS:







#### Specification of fully automatic:

| Rated productivity  | 28-30pcs/min with PLC              |
|---------------------|------------------------------------|
|                     | 150-360g/m² one side PE/PLA coated |
| Raw material        | paper,                             |
| Molding temperature | 120-200℃                           |

| Air pressure         | 0.8Mpa                                |
|----------------------|---------------------------------------|
| Air flow volume      | 1.08m3/min                            |
| Total power          | 3.3kw                                 |
| Electrical supply    | 220V 50Hz                             |
| weight               | 350kg                                 |
| Dimension            | 1300*880*1300mm