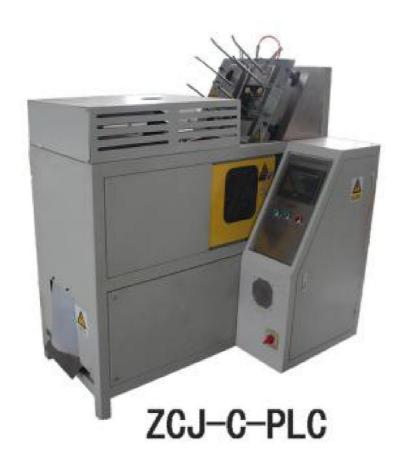

## Fully automatic paper lunch box machine

National patent(ZL 2012 2 0010375.2):

#### Specification of fully automatic:

| Rated productivity  | 28-30pcs/min with PLC              |
|---------------------|------------------------------------|
|                     | 150-360g/m² one side PE/PLA coated |
| Raw material        | paper,                             |
| Molding temperature | 120-200℃                           |

| Air pressure         | 0.8Mpa                                |
|----------------------|---------------------------------------|
| Air flow volume      | 1.08m3/min                            |
| Total power          | 3.3kw                                 |
| Electrical supply    | 220V 50Hz                             |
| weight               | 350kg                                 |
| Dimension            | 1300*880*1300mm                       |
|                      | Mold can changed to produce different |
| Size of box          | size                                  |
| Additional equipment | air compressor                        |
| Forming method       | Heat sealing                          |
| Heat method          | Heat pipe                             |
|                      | Fold size width max 310mm, height max |
| Products size        | 50mm                                  |

#### **MAIN SPARE PARTS:**

| reply           | Electromagnetic proximity switch |
|-----------------|----------------------------------|
| AC contactor    | motion switch                    |
| 24v power       | suction paper                    |
| Circuit breaker | cylinder forming                 |
| Solenoid valve  | cylinder                         |
| Oil mist        | button                           |
| separator       | photoelectric sensor             |

#### **FEATURES:**

- 1. Mold can be changed, to meet many customers' requirements
- 2. Patented products.
- 3. The device has full-featured, stable performance, beautiful appearance, high-speed, environmental protection, low noise, easy to operate, easy to maintain closed mechanical structure, to ensure safe.
- 4. high pass rate, low waste