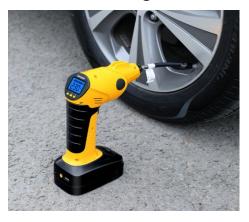

# Cordless Electric Smart Tire Inflator

12.6v 2000mAh Li battery3hours ChargingAllow to Inflate for 5tires

Car charger

Household charger

Intelligent digital display

Automatically detect the tire pressure accurately and quickly

## Multifunction, it is available for all inflatable product

MPV

Sedan SUV

Bicycle e-bike Motorcycle Rubber dinghy Ball

Working voltage: DC11.1-12v

Max current: 10A

Inflation speed: 35-60L/min

Max Pressure: 101psi/7bar/7kg/cm<sup>2</sup>/700kpa