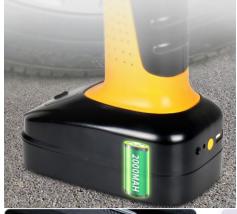

Multi-level setting, 75° visual Angle Display the battery residual capacity Display the switching air pressure unit Display the inflation process

Outdoor night lighting function

0.5w X 6 pcs LED light LED Luminance: 260LM