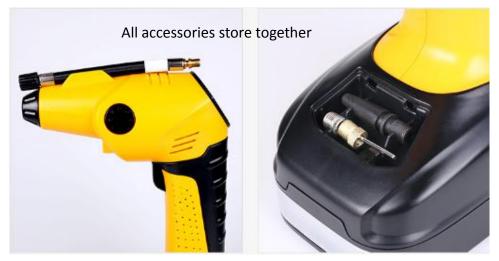

# Cordless Electric Smart Tire Inflator

12.6v 2000mAh Li battery3hours ChargingAllow to Inflate for 5tires

Car charger

Household charger

Intelligent digital display

Automatically detect the tire pressure accurately and quickly

Preset tire pressure, automatically stop when reach the preset data