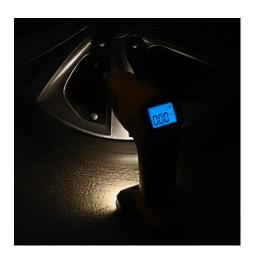

Multi-level setting, 75° visual Angle Display the battery residual capacity Display the switching air pressure unit Display the inflation process

Outdoor night lighting function

0.5w X 6 pcs LED light LED Luminance: 260LM