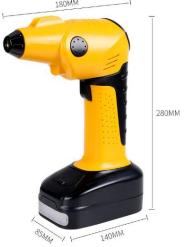

Pressure gauge accuracy:  $\pm$  0.5PSI Air hose length: 120mm

Working temperature: -20°C~+60°C

Product weight: 1.1kg

Packing detail:

Portable bag + Pearl foam Size: 260\*250\*90mm

Weight: 1.9kg 10 pcs /ctn