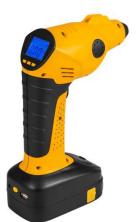

# Cordless Electric Smart Tire Inflator

12.6v 2000mAh Li battery3hours ChargingAllow to Inflate for 5tires

Car charger

Household charger

Intelligent digital display

Automatically detect the tire pressure accurately and quickly

## Tonsim Intelligent Technology Co.,Ltd

Plant in Zone 14, Zhongkai Area, Huicheng District, Huizhou, Guangdong
Tel.:0086-752-7773617 Fax:0086-752-7773627
Amy Zhang/18928306827 tonsim04@e-tonsim.com

37 X 27mm Large LCD digital display

Multi-level setting, 75° visual Angle Display the battery residual capacity Display the switching air pressure unit Display the inflation process

Outdoor night lighting function

0.5w X 6 pcs LED light LED Luminance: 260LM