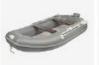

## Multifunction, it is available for all inflatable product

MPV

Sedan SUV

Bicycle e-bike Motorcycle Rubber dinghy Ball

Working voltage: DC11.1-12v

Max current: 10A

Inflation speed: 35-60L/min

Max Pressure: 101psi/7bar/7kg/cm<sup>2</sup>/700kpa