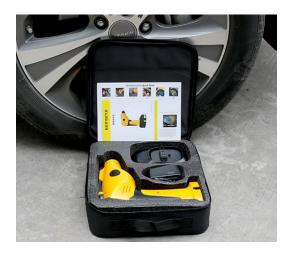

Pressure gauge accuracy:  $\pm$  0.5PSI Air hose length: 120mm

Working temperature: -20°C~+60°C

Product weight: 1.1kg

Packing detail:

Portable bag + Pearl foam Size: 260\*250\*90mm

Weight: 1.9kg 10 pcs /ctn