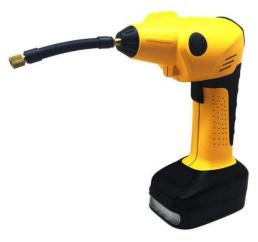

# Cordless Electric Smart Tire Inflator

12.6v 2000mAh Li battery3hours ChargingAllow to Inflate for 5tires

Car charger

Household charger

Intelligent digital display

Automatically detect the tire pressure accurately and quickly

Preset tire pressure, automatically stop when reach the preset data