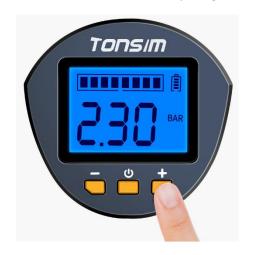

## Tonsim Intelligent Technology Co.,Ltd

Plant in Zone 14, Zhongkai Area, Huicheng District, Huizhou, Guangdong
Tel.:0086-752-7773617 Fax:0086-752-7773627
Amy Zhang/18928306827 tonsim04@e-tonsim.com

37 X 27mm Large LCD digital display

Multi-level setting, 75° visual Angle Display the battery residual capacity Display the switching air pressure unit Display the inflation process

Outdoor night lighting function

0.5w X 6 pcs LED light LED Luminance: 260LM