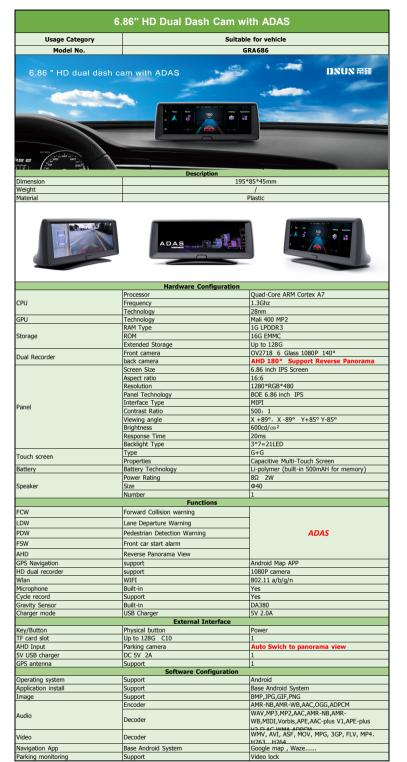

| Quotation (EXW) |         |         |                         |
|-----------------|---------|---------|-------------------------|
| 200+pcs         | 300+pcs | 500+pcs | Note                    |
| 92usd           | 90usd   | 88usd   | Reverse camera included |
|                 |         |         |                         |

## Please note

## The above price is valid within 2 weeks. It's based on the MOQ 200 pcs.

- 1. The price will be adjusted for different request. For sample order or small order, the price will be added 10% at least.
- 2. Payment terms: T/T (30% deposit, 70% before shipment)
- 3. Price Term: EXWORK
- 4. Packing: Neutral packing box or customized gift box ( extra customized
- packing box cost will be free for over MOQ500pcs order.)
- 5. Delivery: within 7-25 days