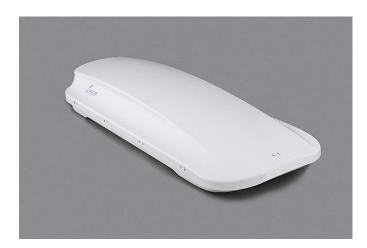

## Changzhou Tairun Plastic Industry Co.Ltd

Address: Yao guan Town, Wu Jin District, Changzhou City, China Website: www.cztairun.com



## Workshop:













#### Advantage:

- 1,We are the biggest supplier to PIAA Japan (member of Valeo group) We do OEM for the PIAA Japan's roof box. We export around 3000 sets to them annually. We also export to Poland and Russia
- 2, No patent issue, we have patent on all our designs

# Roof box



'S' Size



'L' Size



'M' Size



'XL' Size

# Installed roofbox









#### **Product Feature**

Quality comparison between Tairun product and other local roofbox in China











## Inside Details:









## Price and configuration

| Product Name | Color       | Category         | Net weight | Gross<br>Weight | Product Size | Capacity | Packing size<br>(cm) | 40'HQ    |
|--------------|-------------|------------------|------------|-----------------|--------------|----------|----------------------|----------|
|              |             |                  |            |                 |              |          |                      | Qty(pcs) |
| S Roof box   | Black/White | with U clap      | 10KG       | 12KG            | 141X71X28    | 220L     | 148x70x32            | 192      |
|