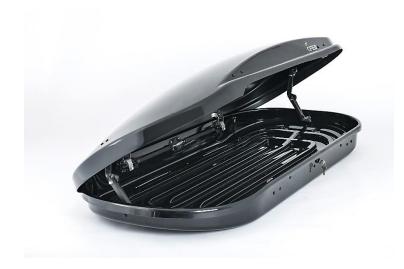

## Changzhou Tairun Plastic Industry Co.Ltd

Address: Yao guan Town, Wu Jin District, Changzhou City, China Website: www.cztairun.com



## Workshop:













#### Advantage:

- 1,We are the biggest supplier to PIAA Japan (member of Valeo group) We do OEM for the PIAA Japan's roof box. We export around 3000 sets to them annually. We also export to Poland and Russia
- 2, No patent issue, we have patent on all our designs

# Roof box



'S' Size



'L' Size



'M' Size



'XL' Size

# Installed roofbox









#### **Product Feature**

Quality comparison between Tairun product and other local roofbox in China











## Inside Details:









## Price and configuration

| Product Name | Color       | Category         | Net weight | Gross<br>Weight | Product Size | Capacity | Packing size<br>(cm) | 40'HQ    |
|--------------|-------------|------------------|------------|-----------------|--------------|----------|----------------------|----------|
|              |             |                  |            |                 |              |          |                      | Qty(pcs) |
| S Roof box   | Black/White | with U clap      | 10KG       | 12KG            | 141X71X28    | 220L     | 148x70x32            | 192      |
|              |             | with power click |            |                 |              |          |                      |          |
| M Roof box   | Black/White | with U clap      | 12KG