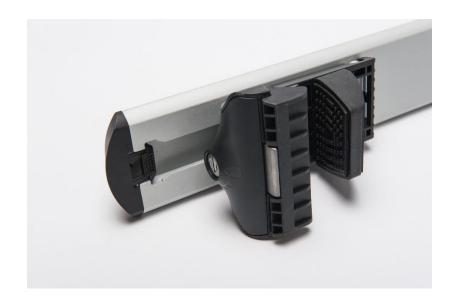

### **Roof cross bar**

## Roof bar Price and Specifications

| Product<br>Name        | Material              | The whole body Length | Adjustable<br>length | Net<br>weight | Product size(cm) | Packing size<br>(cm) carton |  |
|------------------------|-----------------------|-----------------------|----------------------|---------------|------------------|-----------------------------|--|
| Roof rack<br>cross bar | Aluminum<br>and Nylon | 105 cm                | 98cm - 86cm          | 3. 8kg        | 107X8X3          | 114X16X16                   |  |
|                        |                       | 115 cm                | 108cm - 96cm         | 4. 05kg       | 117X8X3          | 124X16X16                   |  |
|                        |                       | 125 cm                | 118cm-107cm          | 4. 3kg        | 127X8X3          | 134X16X16                   |  |
|                        |                       | 135 cm                | 128cm-117cm          | 4. 5kg        | 137X8X3          | 144X16X16                   |  |