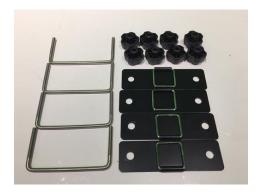

14KG            | 169X71X28    | 330L     | 178X79X32            | 144      |
|              |             | with power click |            |                 |              |          |                      |          |
| L Roof box   | Black/White | with U clap      | 15kg       | 18KG            | 188X83X35    | 370L     | 190x87x39            | 110      |
|              |             | with power click |            |                 |              |          |                      |          |
| XL Roof box  | Black/White | with U clap      | 12kg       | 15KG            | 195X87X42    | 437L     | 200x93x46            | 90       |
|              |             | with power click |            |                 |              |          |                      |          |



Power click



'U' Clap

### **Roof cross bar**









## Roof bar Price and Specifications

| Product<br>Name        | Material              | The whole body Length | Adjustable<br>length | Net<br>weight | Product size(cm) | Packing size<br>(cm) carton |  |
|------------------------|-----------------------|-----------------------|----------------------|---------------|------------------|-----------------------------|--|
| Roof rack<br>cross bar | Aluminum<br>and Nylon | 105 cm                | 98cm - 86cm          | 3. 8kg        | 107X8X3          | 114X16X16                   |  |
|                        |                       | 115 cm                | 108cm - 96cm         | 4. 05kg       | 117X8X3          | 124X16X16                   |  |
|                        |                       | 125