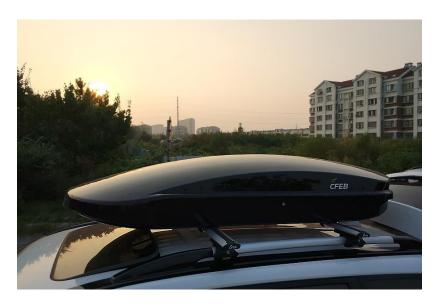

| 178X79X32            | 144      |
|              |             | with power click |            |                 |              |          |                      |          |
| L Roof box   | Black/White | with U clap      | 15kg       | 18KG            | 188X83X35    | 370L     | 190x87x39            | 110      |
|              |             | with power click |            |                 |              |          |                      |          |
| XL Roof box  | Black/White | with U clap      | 12kg       | 15KG            | 195X87X42    | 437L     | 200x93x46            | 90       |
|              |             | with power click |            |                 |              |          |                      |          |



Power click



'U' Clap

### **Roof cross bar**









## Roof bar Price and Specifications

| Product<br>Name        | Material              | The whole body Length | Adjustable<br>length | Net<br>weight | Product size(cm) | Packing size<br>(cm) carton |  |
|------------------------|-----------------------|-----------------------|----------------------|---------------|------------------|-----------------------------|--|
| Roof rack<br>cross bar | Aluminum<br>and Nylon | 105 cm                | 98cm - 86cm          | 3. 8kg        | 107X8X3          | 114X16X16                   |  |
|                        |                       | 115 cm                | 108cm - 96cm         | 4. 05kg       | 117X8X3          | 124X16X16                   |  |
|                        |                       | 125 cm                | 118cm-107cm