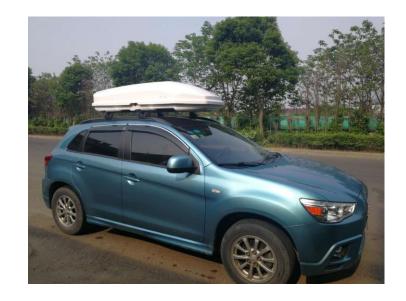

## Changzhou Tairun Plastic Industry Co.Ltd

Address: Yao guan Town, Wu Jin District, Changzhou City, China Website: www.cztairun.com



## Workshop:













#### Advantage:

- 1,We are the biggest supplier to PIAA Japan (member of Valeo group) We do OEM for the PIAA Japan's roof box. We export around 3000 sets to them annually. We also export to Poland and Russia
- 2, No patent issue, we have patent on all our designs

# Roof box



'S' Size



'L' Size



'M' Size



'XL' Size

# Installed roofbox









#### **Product Feature**

Quality comparison between Tairun product and other local roofbox in China











## Inside Details:









## Price and configuration

| Product Name | Color       | Category         | Net weight | Gross<br>Weight | Product Size | Capacity | Packing size<br>(cm) | 40'HQ    |
|--------------|-------------|------------------|------------|-----------------|--------------|----------|----------------------|----------|
|              |             |                  |            |                 |              |          |                      | Qty(pcs) |
| S Roof box   | Black/White | with U clap      | 10KG       | 12KG            | 141X71X28    | 220L     | 148x70x32            | 192      |
|              |             | with power click |            |