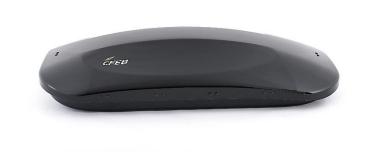

## Changzhou Tairun Plastic Industry Co.Ltd

Address: Yao guan Town, Wu Jin District, Changzhou City, China Website: www.cztairun.com



## Workshop:













#### Advantage:

- 1,We are the biggest supplier to PIAA Japan (member of Valeo group) We do OEM for the PIAA Japan's roof box. We export around 3000 sets to them annually. We also export to Poland and Russia
- 2, No patent issue, we have patent on all our designs

# Roof box



'S' Size



'L' Size



'M' Size



'XL' Size

# Installed roofbox









#### **Product Feature**

Quality comparison between Tairun product and other local roofbox in China











## Inside Details:









## Price and configuration

| Product Name | Color       | Category         | Net weight | Gross<br>Weight | Product Size | Capacity | Packing size<br>(cm) | 40'HQ    |
|--------------|-------------|------------------|------------|-----------------|--------------|----------|----------------------|----------|
|              |             |                  |            |                 |              |          |                      | Qty(pcs) |
| S Roof box   | Black/White | with U clap      | 10KG       | 12KG            | 141X71X28    | 220L     | 148x70x32            | 1