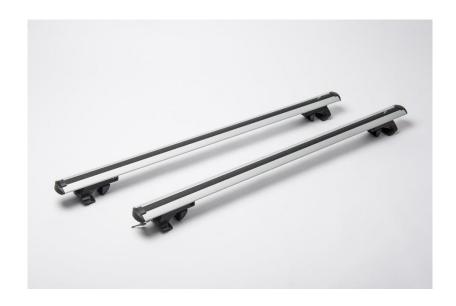

### **Roof cross bar**

## Roof bar Price and Specifications

| Product<br>Name        | Material              | The whole body Length | Adjustable<br>length | Net<br>weight | Product size(cm) | Packing size<br>(cm) carton |  |
|------------------------|-----------------------|-----------------------|----------------------|---------------|------------------|-----------------------------|--|
| Roof rack<br>cross bar | Aluminum<br>and Nylon | 105 cm                | 98cm - 86cm          | 3. 8kg        | 107X8X3          | 114X16X16                   |  |
|                        |                       | 115 cm                | 108cm - 96cm         | 4. 05kg       | 117X8X3          | 124X16X16                   |  |
|                        |                       | 125 cm                | 118cm-107cm          | 4. 3kg        | 127X8X3          | 134X16X16                   |  |
|                        |                       | 135 cm                | 128cm-117cm          | 4. 5kg        | 137X8X3          | 144X16X16                   |  |