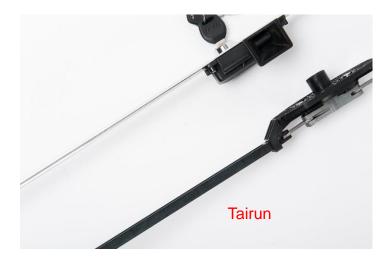

## Changzhou Tairun Plastic Industry Co.Ltd

Address: Yao guan Town, Wu Jin District, Changzhou City, China Website: www.cztairun.com



## Workshop:













#### Advantage:

- 1,We are the biggest supplier to PIAA Japan (member of Valeo group) We do OEM for the PIAA Japan's roof box. We export around 3000 sets to them annually. We also export to Poland and Russia
- 2, No patent issue, we have patent on all our designs

# Roof box



'S' Size



'L' Size



'M' Size



'XL' Size

# Installed roofbox









#### **Product Feature**

Quality comparison between Tairun product and other local roofbox in China











## Inside Details:









## Price and configuration

| Product Name | Color       | Category         | Net weight | Gross<br>Weight | Product Size | Capacity | Packing size<br>(cm) | 40'HQ    |
|--------------|-------------|------------------|------------|-----------------|--------------|----------|----------------------|----------|
|              |             |                  |            |                 |              |          |                      | Qty(pcs) |
| S Roof box   | Black/White | with U clap      | 10KG       | 12KG            | 141X71X28    | 220L     | 148x70x32            | 192      |
|              |             | with power click |            |                 |              |          |                      |          |
| M Roof box   | Black/White | with U