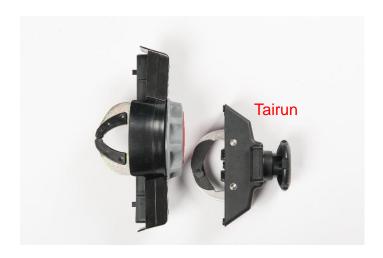

## Changzhou Tairun Plastic Industry Co.Ltd

Address: Yao guan Town, Wu Jin District, Changzhou City, China Website: www.cztairun.com



## Workshop:













#### Advantage:

- 1,We are the biggest supplier to PIAA Japan (member of Valeo group) We do OEM for the PIAA Japan's roof box. We export around 3000 sets to them annually. We also export to Poland and Russia
- 2, No patent issue, we have patent on all our designs

# Roof box



'S' Size



'L' Size



'M' Size



'XL' Size

# Installed roofbox









#### **Product Feature**

Quality comparison between Tairun product and other local roofbox in China











## Inside Details:









## Price and configuration

| Product Name | Color       | Category         | Net weight | Gross<br>Weight | Product Size | Capacity | Packing size<br>(cm) | 40'HQ    |
|--------------|-------------|------------------|------------|-----------------|--------------|----------|----------------------|----------|
|              |             |                  |            |                 |              |          |                      | Qty(pcs) |
| S Roof box   | Black/White | with U clap      | 10KG       | 12KG            | 141X71X28    | 220L     | 148x70x32            | 192      |
|              |             | with power click |            |                 |              |          |                      |          |
| M Roof box   | Black/White | with