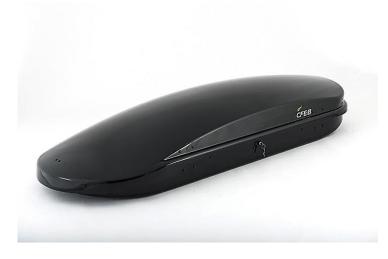

## Changzhou Tairun Plastic Industry Co.Ltd

Address: Yao guan Town, Wu Jin District, Changzhou City, China Website: www.cztairun.com



## Workshop:













#### Advantage:

- 1,We are the biggest supplier to PIAA Japan (member of Valeo group) We do OEM for the PIAA Japan's roof box. We export around 3000 sets to them annually. We also export to Poland and Russia
- 2, No patent issue, we have patent on all our designs

# Roof box



'S' Size



'L' Size



'M' Size



'XL' Size

# Installed roofbox









#### **Product Feature**

Quality comparison between Tairun product and other local roofbox in China











## Inside Details:









## Price and configuration

| Product Name | Color       | Category         | Net weight | Gross<br>Weight | Product Size | Capacity | Packing size<br>(cm) | 40'HQ    |
|--------------|-------------|------------------|------------|-----------------|--------------|----------|----------------------|----------|
|              |             |                  |            |                 |              |          |                      | Qty(pcs) |
| S Roof box   | Black/White | with U clap      | 10KG       | 12KG            | 141X71X28    | 220L     | 148x70x32            | 192      |
|