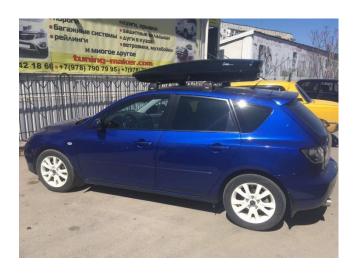

## Changzhou Tairun Plastic Industry Co.Ltd

Address: Yao guan Town, Wu Jin District, Changzhou City, China Website: www.cztairun.com



## Workshop:













#### Advantage:

- 1,We are the biggest supplier to PIAA Japan (member of Valeo group) We do OEM for the PIAA Japan's roof box. We export around 3000 sets to them annually. We also export to Poland and Russia
- 2, No patent issue, we have patent on all our designs

# Roof box



'S' Size



'L' Size



'M' Size



'XL' Size

# Installed roofbox









#### **Product Feature**

Quality comparison between Tairun product and other local roofbox in China











## Inside Details:









## Price and configuration

| Product Name | Color       | Category         | Net weight | Gross<br>Weight | Product Size | Capacity | Packing size<br>(cm) | 40'HQ    |
|--------------|-------------|------------------|------------|-----------------|--------------|----------|----------------------|----------|
|              |             |                  |            |                 |              |          |                      | Qty(pcs) |
| S Roof box   | Black/White | with U clap      | 10KG       | 12KG            | 141X71X28    | 220L     | 148x70x32            | 192      |
|              |             | with power click |            |