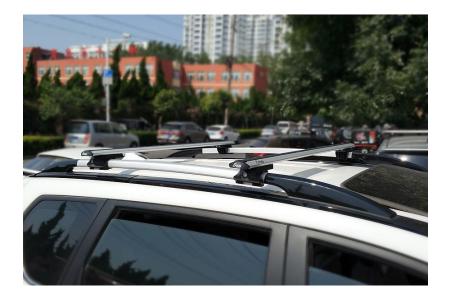

| 178X79X32            | 144      |
|              |             | with power click |            |                 |              |          |                      |          |
| L Roof box   | Black/White | with U clap      | 15kg       | 18KG            | 188X83X35    | 370L     | 190x87x39            | 110      |
|              |             | with power click |            |                 |              |          |                      |          |
| XL Roof box  | Black/White | with U clap      | 12kg       | 15KG            | 195X87X42    | 437L     | 200x93x46            | 90       |
|              |             | with power click |            |                 |              |          |                      |          |



Power click



'U' Clap

### **Roof cross bar**









## Roof bar Price and Specifications

| Product<br>Name        | Material              | The whole body Length | Adjustable<br>length | Net<br>weight | Product size(cm) | Packing size<br>(cm) carton |  |
|------------------------|-----------------------|-----------------------|----------------------|---------------|------------------|-----------------------------|--|
| Roof rack<br>cross bar | Aluminum<br>and Nylon | 105 cm                | 98cm - 86cm          | 3. 8kg        | 107X8X3          | 114X16X16                   |  |
|                        |                       | 115 cm                | 108cm - 96cm         | 4. 05kg       | 117X8X3          | 124X16X16                   |  |
|                        |                       | 125 cm                | 118cm-107cm