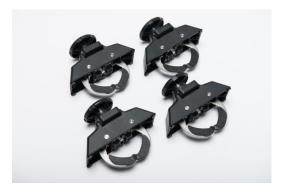

| 12KG       | 14KG            | 169X71X28    | 330L     | 178X79X32            | 144      |
|              |             | with power click |            |                 |              |          |                      |          |
| L Roof box   | Black/White | with U clap      | 15kg       | 18KG            | 188X83X35    | 370L     | 190x87x39            | 110      |
|              |             | with power click |            |                 |              |          |                      |          |
| XL Roof box  | Black/White | with U clap      | 12kg       | 15KG            | 195X87X42    | 437L     | 200x93x46            | 90       |
|              |             | with power click |            |                 |              |          |                      |          |



Power click



'U' Clap

### **Roof cross bar**









## Roof bar Price and Specifications

| Product<br>Name        | Material              | The whole body Length | Adjustable<br>length | Net<br>weight | Product size(cm) | Packing size<br>(cm) carton |  |
|------------------------|-----------------------|-----------------------|----------------------|---------------|------------------|-----------------------------|--|
| Roof rack<br>cross bar | Aluminum<br>and Nylon | 105 cm                | 98cm - 86cm          | 3. 8kg        | 107X8X3          | 114X16X16                   |  |
|                        |                       | 115 cm                | 108cm - 96cm         | 4. 05kg       | 117X8X3          | 124X16X16                   |  |
|                        |