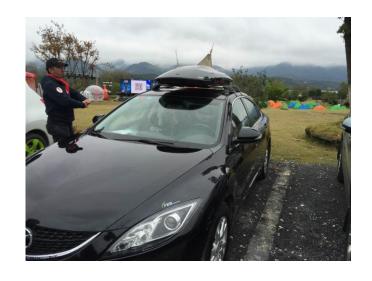

## Changzhou Tairun Plastic Industry Co.Ltd

Address: Yao guan Town, Wu Jin District, Changzhou City, China Website: www.cztairun.com



## Workshop:













#### Advantage:

- 1,We are the biggest supplier to PIAA Japan (member of Valeo group) We do OEM for the PIAA Japan's roof box. We export around 3000 sets to them annually. We also export to Poland and Russia
- 2, No patent issue, we have patent on all our designs

# Roof box



'S' Size



'L' Size



'M' Size



'XL' Size

# Installed roofbox









#### **Product Feature**

Quality comparison between Tairun product and other local roofbox in China











## Inside Details:









## Price and configuration

| Product Name | Color       | Category         | Net weight | Gross<br>Weight | Product Size | Capacity | Packing size<br>(cm) | 40'HQ    |
|--------------|-------------|------------------|------------|-----------------|--------------|----------|----------------------|----------|
|              |             |                  |            |                 |              |          |                      | Qty(pcs) |
| S Roof box   | Black/White | with U clap      | 10KG       | 12KG            | 141X71X28    | 220L     | 148x70x32            | 192      |
|              |             | with power click |