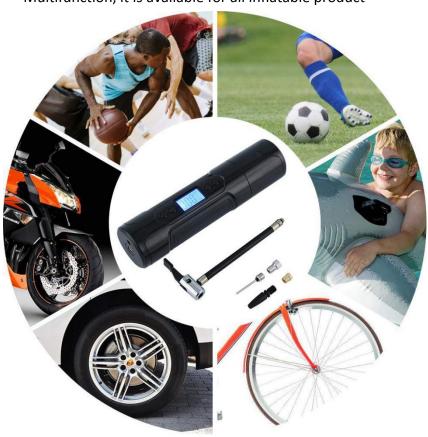

ore together







Tiny size, light, portable, easy to use

Weight: 400g

# Tonsim

## Tonsim Intelligent Technology Co.,Ltd

Plant in Zone 14, Zhongkai Area, Huicheng District, Huizhou, Guangdong
Tel.:0086-752-7773617 Fax:0086-752-7773627
Amy Zhang/18928306827 tonsim04@e-tonsim.com





Max current:5A Inflation speed:25-35L/min Max

Pressure:150PSI(10Bar/10kgf/cm

/1000KPA)

Pressure gauge accuracy: ±0.5PSI

Charging time:Min 40minutes

Air hose length:120mm

Working temperature:-20°C~+60°C

High light LED, outdoor night lighting





Tonsim Intelligent Technology Co.,Ltd
Plant in Zone 14, Zhongkai Area, Huicheng District, Huizhou,Guangdong Tel.:0086-752-7773617 Fax:0086-752-7773627 Amy Zhang/18928306827 tonsim04@e-tonsim.com

# Multifunction, it is available for all inflatable product