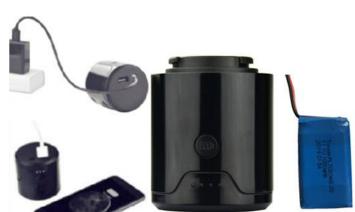

## Tonsim Intelligent Technology Co.,Ltd

Plant in Zone 14, Zhongkai Area, Huicheng District, Huizhou, Guangdong
Tel.:0086-752-7773617 Fax:0086-752-7773627
Amy Zhang/18928306827 tonsim04@e-tonsim.com

11.1v 1000mAh Li-po battery pack
3.7v 1000mAh Li-po batteryX3
Allow 15C discharge
High performance,high stability
USB charging
Allow to be used as an emergency
power bank to charge mobile
phones

30 X 17mm large LCD digital display
Display the battery residual capacity
Display the switching air pressure unit

Adapter for different valve
All accessories store together

Tiny size, light, portable, easy to use