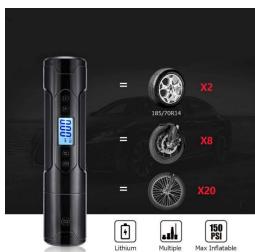

Pressure:150PSI(10Bar/10kgf/cm

/1000KPA)

Pressure gauge accuracy: ±0.5PSI

Charging time:Min 40minutes

Air hose length:120mm

Working temperature:-20°C~+60°C

High light LED, outdoor night lighting

Tonsim Intelligent Technology Co.,Ltd
Plant in Zone 14, Zhongkai Area, Huicheng District, Huizhou,Guangdong Tel.:0086-752-7773617 Fax:0086-752-7773627 Amy Zhang/18928306827 tonsim04@e-tonsim.com

# Multifunction, it is available for all inflatable product