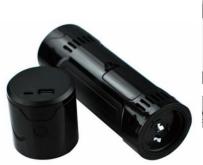

## Cordless Smart air Compressor TAP-05A

The main body is split structure, avoid high temperature (caused by motor running) damage the battery

(3)

The body is engraved with arrow guide, easy to disassemble the battery