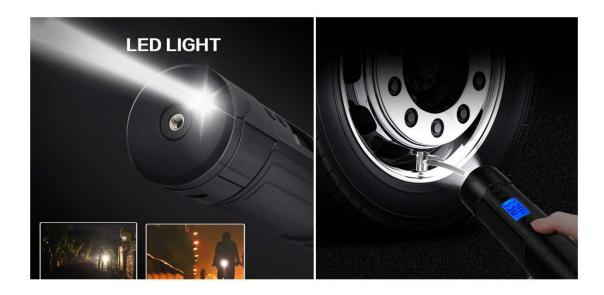

Pressure:150PSI(10Bar/10kgf/cm

/1000KPA)

Pressure gauge accuracy: ±0.5PSI

Charging time:Min 40minutes

Air hose length:120mm

Working temperature:-20°C~+60°C

High light LED, outdoor night lighting

Tonsim Intelligent Technology Co.,Ltd
Plant in Zone 14, Zhongkai Area, Huicheng District, Huizhou,Guangdong Tel.:0086-752-7773617 Fax:0086-752-7773627 Amy Zhang/18928306827 tonsim04@e-tonsim.com