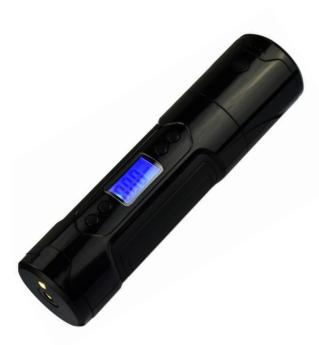

## Tonsim Intelligent Technology Co.,Ltd

Plant in Zone 14, Zhongkai Area, Huicheng District, Huizhou, Guangdong
Tel.:0086-752-7773617 Fax:0086-752-7773627
Amy Zhang/18928306827 tonsim04@e-tonsim.com

Max current:5A Inflation speed:25-35L/min Max

Pressure:150PSI(10Bar/10kgf/cm

/1000KPA)

Pressure gauge accuracy: ±0.5PSI

Charging time:Min 40minutes

Air hose length:120mm

Working temperature:-20°C~+60°C

High light LED, outdoor night lighting

Tonsim Intelligent Technology Co.,Ltd
Plant in Zone 14, Zhongkai Area, Huicheng District, Huizhou,Guangdong Tel.:0086-752-7773617 Fax:0086-752-7773627 Amy Zhang/18928306827 tonsim04@e-tonsim.com