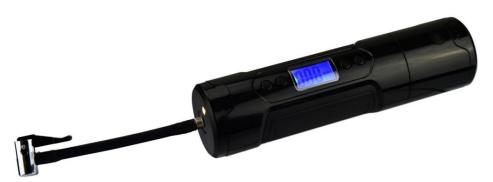

30 X 17mm large LCD digital display
Display the battery residual capacity
Display the switching air pressure unit

Adapter for different valve
All accessories store together

Tiny size, light, portable, easy to use