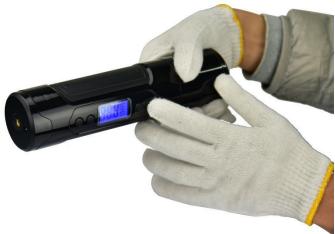

## Cordless Smart air Compressor TAP-05A

The main body is split structure, avoid high temperature (caused by motor running) damage the battery

(3)

The body is engraved with arrow guide, easy to disassemble the battery