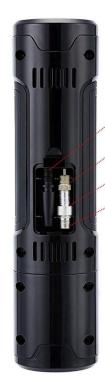

## Cordless Smart air Compressor TAP-05A

The main body is split structure, avoid high temperature (caused by motor running) damage the battery

(3)

The body is engraved with arrow guide, easy to disassemble the battery