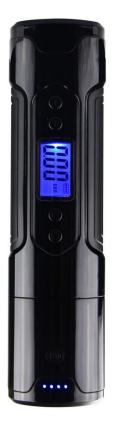

## Cordless Smart air Compressor TAP-05A

The main body is split structure, avoid high temperature (caused by motor running) damage the battery

(3)

The body is engraved with arrow guide, easy to disassemble the battery

30 X 17mm large LCD digital display
Display the battery residual capacity
Display the switching air pressure unit

Adapter for different valve
All accessories store together

Tiny size, light, portable, easy to use

Weight: 400g