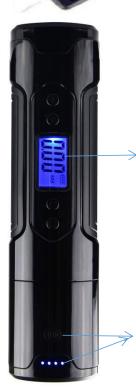

30 X 17mm large LCD digital display
Display the battery residual capacity
Display the switching air pressure unit

Adapter for different valve
All accessories store together

Tiny size, light, portable, easy to use