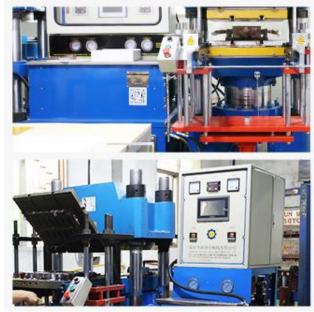

ship.

There are 5 floor for factory, with total 8000 square meters.Including silicone workshop, Injection workshop, Dustproof assembly workshop and warehouse. With 8 silicone machines, 10 injection molding machine, 18 production lines.

Capacity as follows: 2 million electric motors/month; 1 million sex toys/month

And 200 workers, 6 designer, 8 Technical engineer, 12 sales man.

HAS LOVE, HAS FUN is our operation philosophy From beginning to end



Producing motor since 1997, which is the heart of products. The size and power is different, because different products need different motors





















### **Here is our Injection workshop**











### All here is ABS Raw material



## **Below is silicone workshop This is Silicone raw material**



### Silicone making machine





Silicone semi-manufactured goods









### Hand feel oil department for silicone



**OEM & ODM workshop** 

This Workshop is not allowed to entrance.we protected all our partner's idea and designs



### **Dustproof assembly workshop**









# Packing workshop Cover plastic film













### Warehouse for semi-manufactured goods





### Warehouse for finished goods







## Our exhibition CHINA ADULT-CARE EXPO 2018 Shanghai







### **CHINA ADULT-CARE EXPO 2019 (SHANGHAI)**





### **AAE-ASIA Adult Expo 2019 (HONGKONG)**