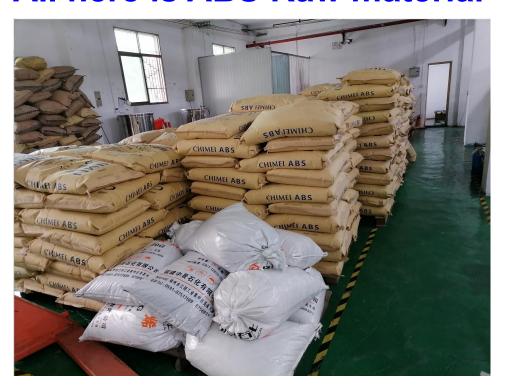

edback

A large number of customers in the way of OEM & ODM with us to establish strategic partnership.

There are 5 floor for factory, with total 8000 square meters.Including silicone workshop, Injection workshop, Dustproof assembly workshop and warehouse. With 8 silicone machines, 10 injection molding machine, 18 production lines.

Capacity as follows: 2 million electric motors/month; 1 million sex toys/month

And 200 workers, 6 designer, 8 Technical engineer, 12 sales man.

HAS LOVE, HAS FUN is our operation philosophy From beginning to end



Producing motor since 1997, which is the heart of products. The size and power is different, because different products need different motors





















### **Here is our Injection workshop**











### All here is ABS Raw material



## **Below is silicone workshop This is Silicone raw material**



### Silicone making machine





Silicone semi-manufactured goods









### Hand feel oil department for silicone



**OEM & ODM workshop** 

This Workshop is not allowed to entrance.we protected all our partner's idea and designs



### **Dustproof assembly workshop**









# Packing workshop Cover plastic film













### Warehouse for semi-manufactured goods





### Warehouse for finished goods







## Our exhibition CHINA ADULT-CARE EXPO 2018 Shanghai







### **CHINA ADULT-CARE EXPO 2019 (SHANGHAI)**





### **AAE-ASIA Adult Expo 2019 (HONGKONG)**