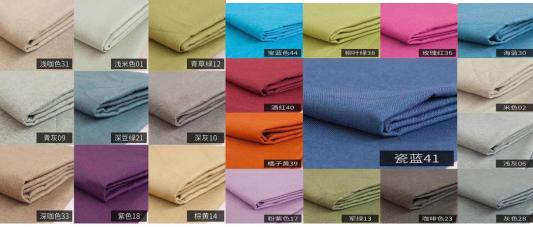

## Product introduction:

Cover material: cotton and spandex, bamboo fiber, 100% cotton, cotton and linen, polyester fiber, etc. Cover Can be customized.

- •Inside Features:mildew-proof, antimicrobial, porous, soft and durable.
- •Foam sponge resists tearing for extended life
- Surface rinses free of dust and chips for repeated use.
- · Keep it dry and airy for longer lifetime.
- the higher the density of 30kg/m3-40kg/m3