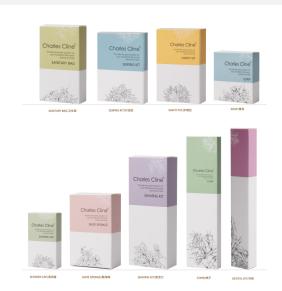

1

FAX: +86-514-87490126

E-mail: ellen@freshamenities.cn

Emergency telephone number

Emergency Phone # +86-13645252837

### Section 2 - Hazards Identification

### Classification of the substance or mixture

Not a dangerous substance according to GHS.

This substance is not classified as dangerous according to Directive 67/548/EEC.

### Label elements

The product does not need to be labelled in accordance with EC directives respective national laws

### Other hazards

Physical and chemical hazards: See Section 10 Human health hazards: See Section 11

Environmental hazards: See Section 12

ADD: Bldg. No. 5, Hangji Industry Park (Amenities Branch), Yangzhou, Jiangsu China. ZIP/225000 Tel(English)/0086 514 80972700 Fax/0086 514 80972702

ISO22716 **GMPC** ISO9001



## Products



















# Products





PPE







# Market





### Customer





















### Project





Halekulani Hotel



Halekulani Hotel is located in Onna Village and opened on 2019.

The refreshing perfume is from Italy. This collection has rich and delicate foam, smooth skin and easy absorption.

The unique hot silver printing is matched with the luxury style.

# Project







Hard Rock Hotel at Maldives

This ston paper dry amenities collection uses the biodegradable package and inner content.

Include bamboo toothbrush, bamboo comb, corn starch shower cap, wooden razor etc.