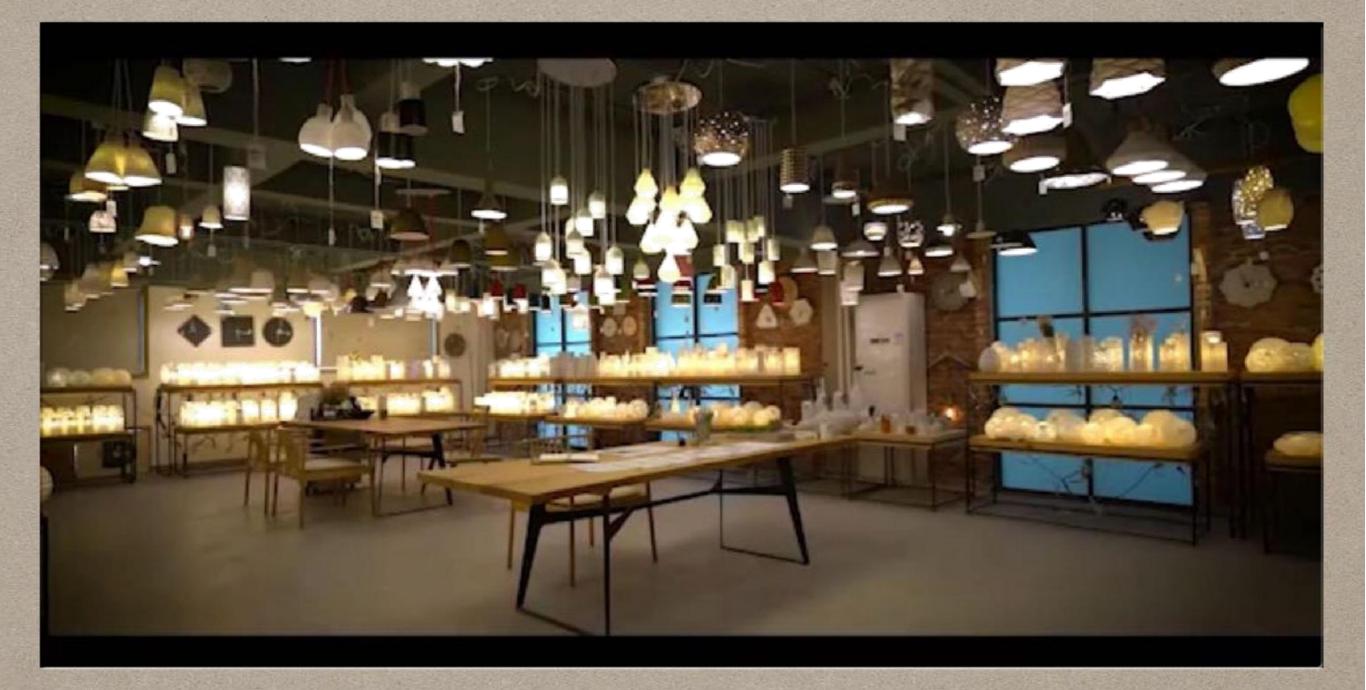

#### Manufacturing

Color & Shape has more than 150 workers, 15 production lines, daily output over 6000 pieces currently. Moreover, we're investing advanced tunnel kiln, which will expand our production capacity to be 12000 pieces per day in future.