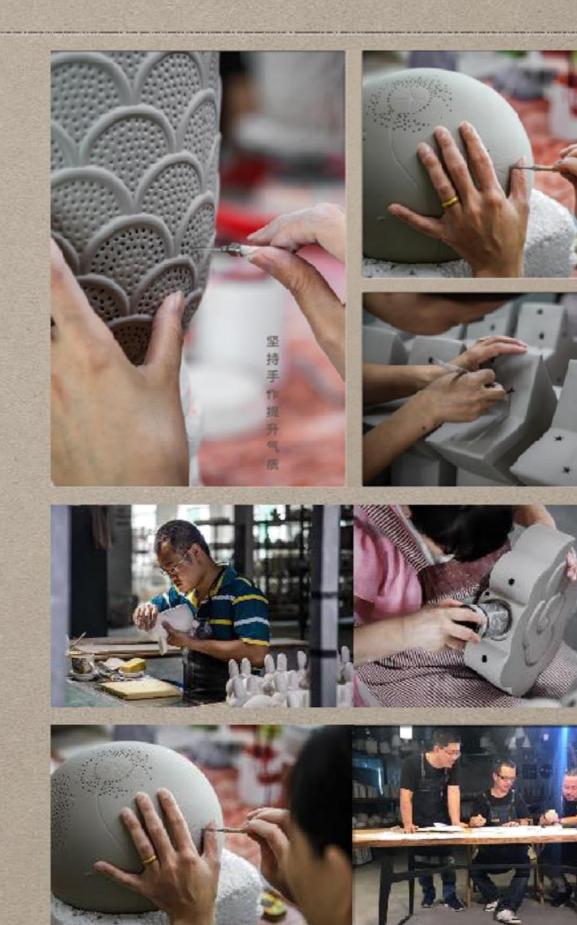

#### Manufacturing

Color & Shape has more than 150 workers, 15 production lines, daily output over 6000 pieces currently. Moreover, we're investing advanced tunnel kiln, which will expand our production capacity to be 12000 pieces per day in future.