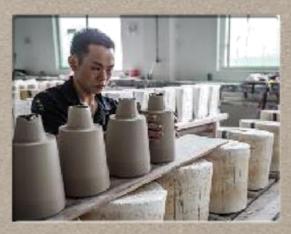

#### Manufacturing

Color & Shape has more than 150 workers, 15 production lines, daily output over 6000 pieces currently. Moreover, we're investing advanced tunnel kiln, which will expand our production capacity to be 12000 pieces per day in future.