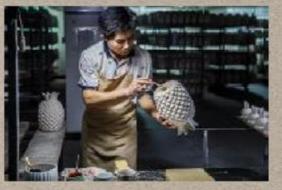

#### Manufacturing

Color & Shape has more than 150 workers, 15 production lines, daily output over 6000 pieces currently. Moreover, we're investing advanced tunnel kiln, which will expand our production capacity to be 12000 pieces per day in future.