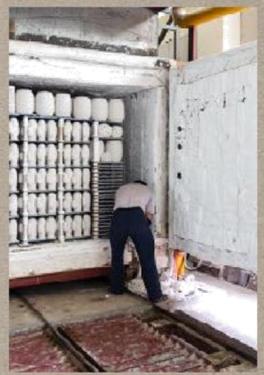

#### Manufacturing

Color & Shape has more than 150 workers, 15 production lines, daily output over 6000 pieces currently. Moreover, we're investing advanced tunnel kiln, which will expand our production capacity to be 12000 pieces per day in future.