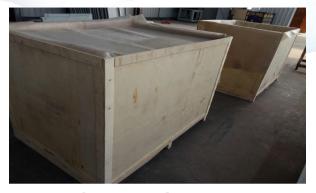

### Commodity Packaging

# PACKING

Outer solid wood package, inside moisture-proof foam paper package.

Hard and wear-resisting, strong and firm, ensure transportation safety, good anti-shock effect of foam, effectively prevent product damage, effective policy of anti-fall buffering protection.