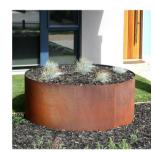

### TAIAN ZHUOYUE LASER LTD







**Metal Planters** 



Mild Steel Planter



Aluminium Planter



Stainless Steel Planter



Corten Steel Planter

## METAL PLANTER

### Rectangular Planter



**CARBON STEEL** 



STAINLESS STEEL



**CORTEN STEEL** 



ALUMINUM

### • Square Planter



CARBON STEEL



STAINLESS STEEL



**CORTEN STEEL** 



ALUMINUM

## METAL PLANTER

### Round Planter



CARBON STEEL



STAINLESS STEEL



**CORTEN STEEL** 



ALUMINUM

### Geometrical shape Planter



CARBON STEEL



STAINLESS STEEL



**CORTEN STEEL** 



ALUMINUM

## New Items:































## Available Spec.

| Type 1      |                | Type 2                |                | Type 3 |              | Type 4      |              |
|-------------|----------------|-----------------------|----------------|--------|--------------|-------------|--------------|
| Rectangular | Size(L*W*H mm) | Square                | Size(L*W*H mm) | Round  | Size(D*H mm) | OEM Size    | Size of mm   |
| 1000Series  | 1000*300*300   | Mini Planter          | 400*400*400    | H500   | D400*500     | Rectangular | 400*400*1000 |
|             | 1000*1000*600  |                       | 450*450*450    |        | D500*500     |             | 400*400*800  |
|             | 1000*1000*800  |                       | 500*500*500    |        | D900XH500    |             | 450*450*410  |