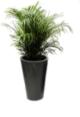

### TAIAN ZHUOYUE LASER LTD







**Metal Planters** 



Mild Steel Planter



Aluminium Planter



Stainless Steel Planter



Corten Steel Planter

## METAL PLANTER

### Rectangular Planter



**CARBON STEEL** 



STAINLESS STEEL



**CORTEN STEEL** 



ALUMINUM

### • Square Planter



CARBON STEEL



STAINLESS STEEL



**CORTEN STEEL** 



ALUMINUM

## METAL PLANTER

### Round Planter



CARBON STEEL



STAINLESS STEEL



**CORTEN STEEL** 



ALUMINUM

### Geometrical shape Planter



CARBON STEEL



STAINLESS STEEL



**CORTEN STEEL** 



ALUMINUM

## New Items:































## Available Spec.

| Type 1      |                | Type 2                |                | Type 3 |              | Type 4      |              |
|-------------|----------------|-----------------------|----------------|--------|--------------|-------------|--------------|
| Rectangular | Size(L*W*H mm) | Square                | Size(L*W*H mm) | Round  | Size(D*H mm) | OEM Size    | Size of mm   |
| 1000Series  | 1000*300*300   | Mini Planter          | 400*400*400    | H500   | D400*500     | Rectangular | 400*400*1000 |
|             | 1000*1000*600  |                       | 450