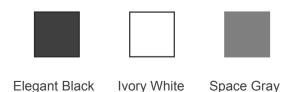

## **Product Information**

| NAME       | Metal Planter                                                  |
|------------|----------------------------------------------------------------|
| COLOR      | Ivory white, Elegant black, Space gray or Others               |
| MATERIAL   | Carbon Steel, Corten Steel, Stainless<br>Steel, Aluminum Steel |
| TECHNOLOGY | Hand Crafted, Powder Coating or Rust                           |
| STYLE      | Minimalist , Modern                                            |

<sup>\*</sup>Manual measurement,Slight size error,Error no more than  $\pm 1$ mm,Thank you for your understand.

We can also make a customized flower pot of your own according to the size you provide.

Other Color Available