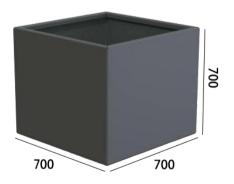

### • Square Planter

CARBON STEEL

STAINLESS STEEL

**CORTEN STEEL** 

ALUMINUM

## Available Spec.

| Type 1      |                | Type 2                |                | Type 3 |              | Type 4      |              |
|-------------|----------------|-----------------------|----------------|--------|--------------|-------------|--------------|
| Rectangular | Size(L*W*H mm) | Square                | Size(L*W*H mm) | Round  | Size(D*H mm) | OEM Size    | Size of mm   |
| 1000Series  | 1000*300*300   | Mini Planter          | 400*400*400    | H500   | D400*500     | Rectangular | 400*400*1000 |
|             | 1000*1000*600  |                       | 450*450*450    |        | D500*500     |             | 400*400*800  |
|             | 1000*1000*800  |                       | 500*500*500    |        | D900XH500    |             | 450*450*410  |
| 1200Series  | 1200*400*500   |                       | 550*550*550    |        | D1000XH500   |             | 500*500*1000 |
|             | 1200*400*600   |                       | 600*600*600    |        | D1100XH500   |             | 700*400*600  |
|             | 1200*500*600   |                       | 650*650*650    |        | D1200XH500   |             | 700*700*410  |
| 1400Series  | 1400*500*1000  | -<br>- Medium Planter | 700*700*700    | H600   | D500XH600    |             | 700*700*600  |
|             | 1400*500*600   |                       | 750*750*750    |        | D600XH600    |             | 800*400*500  |
|             | 1400*550*600   |                       | 800*800*800    |        | D700XH600    |             | 800*400*600  |
| 1800Series  | 1800*400*600   |                       | 850*850*850    |        | D800XH600    |             | 800*800*600  |
|             | 1800*600*600   |                       | 900*900*900    |        | D900XH600    |             | 900*300*800  |
|             | 1800*600*1000  |                       | 950*950*950    |        | D1000XH600   |             | D500*700     |
| 2000Series  | 2000*400*600   | Large Planter         | 1000*1000*1000 | H1000  | D500*1000    |             | D600*750     |
|             | 2000*990*600   |                       | 1050*1050*1050 |        | D700XH1000   |             | D500*750     |
|             | 2000*600*1000  |                       | 1100*1100*1100 |        | D800XH1000   |             | D400*750     |
| 2400Series  | 2400*600*800   |                       | 1150*1150*1150 |        | D900XH1000   |             | D700XH700    |
|             | 2400*600*1000  |                       | 1200*1200*1200 |        | D1000XH1000  |             | D800XH800    |
|             | 2400*600*1200  |                       | 1220*1220*1220 |        | D1100XH1000  |             | D900XH900    |