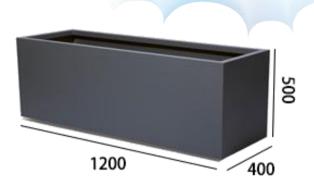

### Rectangular Planter

**CARBON STEEL** 

STAINLESS STEEL

**CORTEN STEEL** 

ALUMINUM

## Available Spec.

| Type 1      |                | Type 2                |                | Type 3 |              | Type 4      |              |
|-------------|----------------|-----------------------|----------------|--------|--------------|-------------|--------------|
| Rectangular | Size(L*W*H mm) | Square                | Size(L*W*H mm) | Round  | Size(D*H mm) | OEM Size    | Size of mm   |
| 1000Series  | 1000*300*300   | Mini Planter          | 400*400*400    | H500   | D400*500     | Rectangular | 400*400*1000 |
|             | 1000*1000*600  |                       | 450*450*450    |        | D500*500     |             | 400*400*800  |
|             | 1000*1000*800  |                       | 500*500*500    |        | D900XH500    |             | 450*450*410  |
| 1200Series  | 1200*400*500   |                       | 550*550*550    |        | D1000XH500   |             | 500*500*1000 |
|             | 1200*400*600   |                       | 600*600*600    |        | D1100XH500   |             | 700*400*600  |
|             | 1200*500*600   |                       | 650*650*650    |        | D1200XH500   |             | 700*700*410  |
| 1400Series  | 1400*500*1000  | -<br>- Medium Planter | 700*700*700    | H600   | D500XH600    |             | 700*700*600  |
|             | 1400*500*600   |                       | 750*750*750    |        | D600XH600    |             | 800*400*500  |
|             | 1400*550*600   |                       | 800*800*800    |        | D700XH600    |             | 800*400*600  |
| 1800Series  | 1800*400*600   |                       | 850*850*850    |        | D800XH600    |             | 800*800*600  |
|             | 1800*600*600   |                       | 900*900*900    |        | D900XH600    |             | 900*300*800  |
|             | 1800*600*1000  |                       | 950*950*950    |        | D1000XH600   |             | D500*700     |
| 2000Series  | 2000*400*600   | Large Planter         | 1000*1000*1000 | H1000  | D500*1000    |             | D600*750     |
|             | 2000*990*600   |                       | 1050*1050*1050 |        | D700XH1000   |             | D500*750     |
|             | 2000*600*1000  |                       | 1100*1100*1100 |        | D800XH1000   |             | D400*750     |
| 2400Series  | 2400*600*800   |                       | 1150*1150*1150 |        | D900XH1000   |             | D700XH700    |
|             | 2400*600*1000  |                       | 1200*1200*1200 |        | D1000XH1000  |             | D800XH800    |
|             | 2400*600*1200  |                       | 1220*1220*1220 |        | D1100XH1000  |             | D900XH900    |