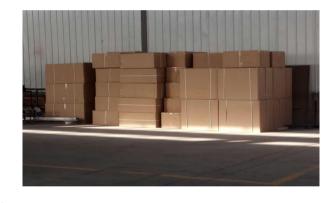

### Commodity Packaging

# PATTET PACKAGE

360° Strengthen Protection

convenient and practical, easy transport, 4 - side by five - layer corrugated corner wrap, products can play a good buffer.