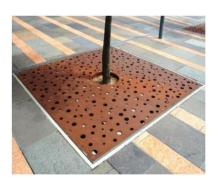

### Geometrical shape Planter

CARBON STEEL

STAINLESS STEEL

**CORTEN STEEL** 

ALUMINUM