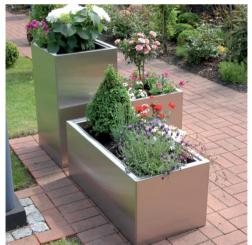

### Rectangular Planter

**CARBON STEEL** 

STAINLESS STEEL

**CORTEN STEEL** 

ALUMINUM

### • Square Planter

CARBON STEEL

STAINLESS STEEL

**CORTEN STEEL** 

ALUMINUM