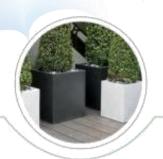

|

<sup>\*</sup>Manual measurement,Slight size error,Error no more than  $\pm 1$ mm,Thank you for your understand.

We can also make a customized flower pot of your own according to the size you provide.



Other Color Available

### Product Detail



1. 3 folding edges for easy handling



4.Full welding treatment, strong and durable



2. High-temperature baking paint, good color protection



3. Customize multiple specifications

# Any Material Are Available

### Material



MILD STEEL (CARBON STEEL) (Model :Q235)



CORTEN STEEL



STAINLESS STEEL

(Model:Q355NH)



(Model:304)

**ALUMINUM STEEL** 

(Model:3003)

Thickness: 0.079 In (2 MM)

# Our Products Are Superior To Others ' Products

### 1.Customizable

Provide dimensions and create your own personalized metal planter



### 2. Attractive Appearance

Senior artisan manual welding making, the detail embellishment decoration, the spot is full, bearing pressure



Reasonable size design, so that plants orderly,

easy to care,

to protect flowers do not fall.



### 4. High-temperature Baking Coating

Planter high temperature baking coating, through pickling phosphorylation and other anti-rust process treatment, not easy to rust, to fall the paint.



Different visual effects, with the appropriate price to achieve a higher end of the experience.



### Applicable Scene





### **MINIMALISM**

Inheriting the Iron Art Culture. Originality of Casting

SHOW PERSONALITY SPACE

# The Interpretation of Modern Aesthetic Life

The interpretation of every detail shows the pursuit of exquisite life, put a flower shelf