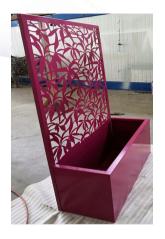

### TAIAN ZHUOYUE LASER LTD







**Metal Planters** 



Mild Steel Planter



Aluminium Planter



Stainless Steel Planter



Corten Steel Planter

## METAL PLANTER

### Rectangular Planter



**CARBON STEEL** 



STAINLESS STEEL



**CORTEN STEEL** 



ALUMINUM

### • Square Planter



CARBON STEEL



STAINLESS STEEL



**CORTEN STEEL** 



ALUMINUM

## METAL PLANTER

### Round Planter



CARBON STEEL



STAINLESS STEEL



**CORTEN STEEL** 



ALUMINUM

### Geometrical shape Planter



CARBON STEEL



STAINLESS STEEL



**CORTEN STEEL** 



ALUMINUM

## New Items:































## Available Spec.

| Type 1      |                | Type 2                |                | Type 3 |              | Type 4      |              |
|-------------|----------------|-----------------------|----------------|--------|--------------|-------------|--------------|
| Rectangular | Size(L*W*H mm) | Square                | Size(L*W*H mm) | Round  | Size(D*H mm) | OEM Size    | Size of mm   |
| 1000Series  | 1000*300*300   | Mini Planter          | 400*400*400    | H500   | D400*500     | Rectangular | 400*400*1000 |
|             | 1000*1000*600  |                       | 450*450*450    |        | D500*500     |             | 400*400*800  |
|             | 1000*1000*800  |                       | 500*500*500    |        | D900XH500    |             | 450*450