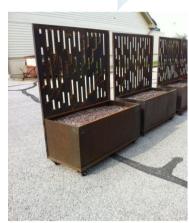

### TAIAN ZHUOYUE LASER LTD







**Metal Planters** 



Mild Steel Planter



Aluminium Planter



Stainless Steel Planter



Corten Steel Planter

## METAL PLANTER

### Rectangular Planter



**CARBON STEEL** 



STAINLESS STEEL



**CORTEN STEEL** 



ALUMINUM

### • Square Planter



CARBON STEEL



STAINLESS STEEL



**CORTEN STEEL** 



ALUMINUM

## METAL PLANTER

### Round Planter



CARBON STEEL



STAINLESS STEEL



**CORTEN STEEL** 



ALUMINUM

### Geometrical shape Planter



CARBON STEEL



STAINLESS STEEL



**CORTEN STEEL** 



ALUMINUM

## New Items:































## Available Spec.

| Type 1      |                | Type 2                |                | Type 3 |              | Type 4      |              |
|-------------|----------------|-----------------------|----------------|--------|--------------|-------------|--------------|
| Rectangular | Size(L*W*H mm) | Square                | Size(L*W*H mm) | Round  | Size(D*H mm) | OEM Size    | Size of mm   |
| 1000Series  | 1000*300*300   | Mini Planter          | 400*400*400    | H500   | D400*500     | Rectangular | 400*400*1000 |
|             | 1000*1000*600  |                       | 450*450*450    |        | D500*500     |             | 400*400*800  |
|             | 1000*1000*800  |                       | 500*500*500    |        | D900XH500    |             | 450*450*4