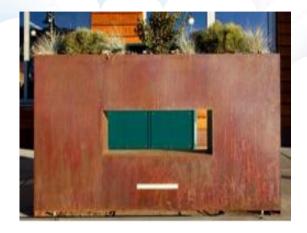

### TAIAN ZHUOYUE LASER LTD







**Metal Planters** 



Mild Steel Planter



Aluminium Planter



Stainless Steel Planter



Corten Steel Planter

## METAL PLANTER

### Rectangular Planter



**CARBON STEEL** 



STAINLESS STEEL



**CORTEN STEEL** 



ALUMINUM

### • Square Planter



CARBON STEEL



STAINLESS STEEL



**CORTEN STEEL** 



ALUMINUM

## METAL PLANTER

### Round Planter



CARBON STEEL



STAINLESS STEEL



**CORTEN STEEL** 



ALUMINUM

### Geometrical shape Planter



CARBON STEEL



STAINLESS STEEL



**CORTEN STEEL** 



ALUMINUM

## New Items:































## Available Spec.

| Type 1      |                | Type 2                |                | Type 3 |              | Type 4      |              |
|-------------|----------------|-----------------------|----------------|--------|--------------|-------------|--------------|
| Rectangular | Size(L*W*H mm) | Square                | Size(L*W*H mm) | Round  | Size(D*H mm) | OEM Size    | Size of mm   |
| 1000Series  | 1000*300*300   | Mini Planter          | 400*400*400    | H500   | D400*500     | Rectangular | 400*400*1000 |
|             | 1000*1000*600  |                       | 450*450*450    |        | D500*500     |             | 400*400*800  |
|             | 1000*1000*800  |                       | 500*500*500    |        | D900XH500    |             | 450*4