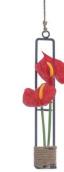

**R**FL**©**RAL

**R**FL**©**RAL

Item:RF05-003PO Description: Wall -Hanging 2pcs Mini Poppy Size:L30 / D7 / H7

Item:RF05-005ML Description: Wall- Hanging 2pcs Mini Lily

Item:RF05-007GL Description: Wall- Hanging Gladiolus