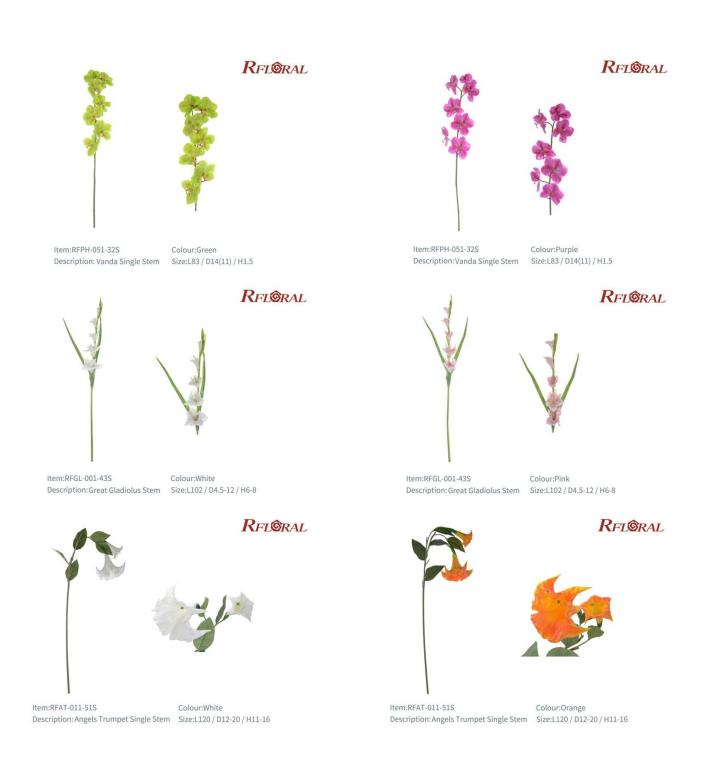

Item:RFCA-037-14B Colour: Green Description:Mini Calla Bundle (7pcs) Size:L37 / D15 / H8

Item:RFCA-032-14B Colour:White Description:Mini Calla Bundle(12pcs) Size:L37 / D23 / H8

Item:RFTU-0412-14B Description:Mini Tulip Bundle (12pcs,double leaves)

Colour:Orange Size:L35 / D16 / H5

Item:RFCA-042-14B Description:Mini Calla Bundle (9pcs)

Colour:Purple+Purple Core Size:L37 / D20 / H8

**R**FL**O**RAL

Item:RFTU-057-14B Description:Mini Tulip Bundle Size:L35 / D12 / H5 (7pcs,double leaves)