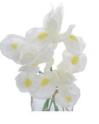

Single Stem

**R**FI ORAL

Colour:White Description: Egg Tulip Single Stem

Size:L51 / D5 / H5

Colour:Purple Size:L51 / D5 / H5

Item:RFTU-060-20S

Item:RFTU-068-20S Colour:White Description:Beauty Tulip Single Stem Size:L51 / D5 / H6