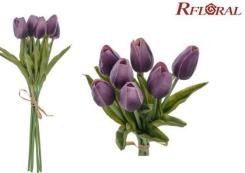

Half Open Fuji Mum Single Stem Size:L58 / D6 / H7.5

Colour:Green







Item:RFDM-001-30S Description: Open Fuji Mum Single Stem Size:L79 / D19 / H10

Colour:Light Orange







Item:RFDA-003-30S Description: Great Dahlia Single Stem

Colour:White Size:L73 / D18 / H7







Item:RFDA-003-30S Colour: Light Purple Description: Great Dahlia Single Stem Size: L73 / D18 / H7











Item:RFCA-037-14B Colour: Green Description:Mini Calla Bundle (7pcs) Size:L37 / D15 / H8



Item:RFCA-032-14B Colour:White Description:Mini Calla Bundle(12pcs) Size:L37 / D23 / H8





Item:RFTU-0412-14B Description:Mini Tulip Bundle (12pcs,double leaves)

Colour:Orange Size:L35 / D16 / H5



Item:RFCA-042-14B Description:Mini Calla Bundle (9pcs)

Colour:Purple+Purple Core Size:L37 / D20 / H8

**R**FL**O**RAL



Item:RFTU-057-14B Description:Mini Tulip Bundle Size:L35 / D12 / H5 (7pcs,double leaves)

Colour:Purple

# **R**FL**O**RAL



Item:RFTU-059-14B Description:Mini Tulip Bundle (9psc,double leaves)

Colour:White+Yellow+Pink Size:L35 / D14 / H5



Item:RFTU-055-14B Description:New Mini Tulip Bundle (5pcs) Size:L37 / D15 / H5

Colour:Yellow



Item:RFTU-055-14BColour:ChampagneDescription:New Mini Tulip Bundle (5pcs)Size:L37 / D15 / H5



Item:RFTU-055-14B Colour:White Description:New Mini Tulip Bundle (5pcs) Size:L37 / D15 / H5



Item:RFTU-055-14B Colour:Orange Description:New Mini Tulip Bundle (5pcs) Size:L37 / D15 / H5



Item:RFPO-029-11B Description:Mini Poppy Bundle (9pcs)

Colour:Red Size:L28.5 / D18 / H4



Item:RFTU-055-14B Description:New Mini Tulip Bundle (5pcs)

Colour:Pink Size:L