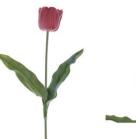

Single Stem

**R**FI ORAL

Colour:White Description: Egg Tulip Single Stem

Size:L51 / D5 / H5

Colour:Purple Size:L51 / D5 / H5

Item:RFTU-060-20S

Item:RFTU-068-20S Colour:White Description:Beauty Tulip Single Stem Size:L51 / D5 / H6