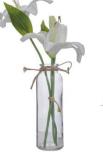

Item:RFGE-003-23S Description: Gerbera Single Stem

Colour:Pink Size:L50 / D12 / H5

Item:RFRL-001-11S Description:Small Lily Single Stem

Colour:White Size:L25 / D15 / H7

Item:RFRL-019-34S Description: Great Lily Single Stem (2flowers+1bud)