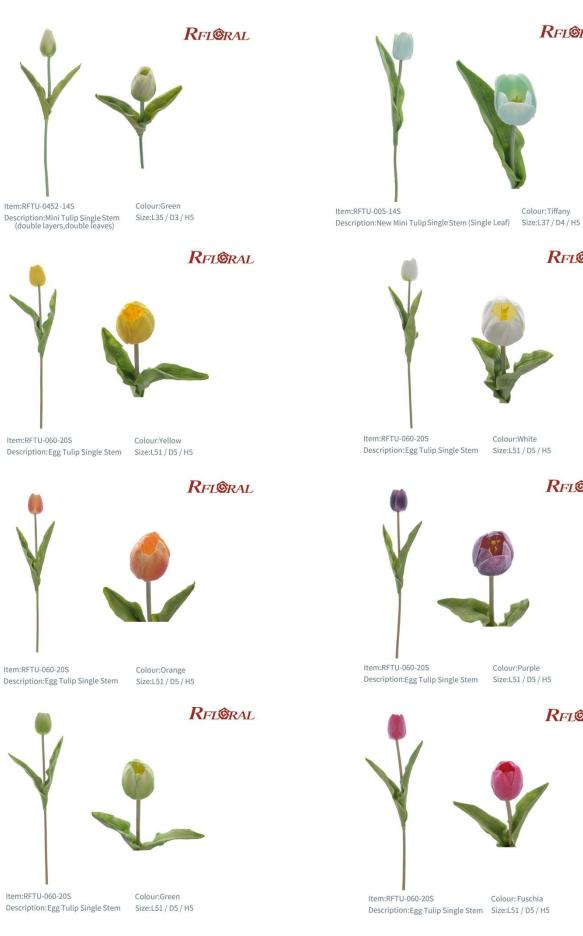

Single Stem

**R**FI ORAL

Colour:White Description: Egg Tulip Single Stem

Size:L51 / D5 / H5

Colour:Purple Size:L51 / D5 / H5

Item:RFTU-060-20S

Item:RFTU-068-20S Colour:White Description:Beauty Tulip Single Stem Size:L51 / D5 / H6