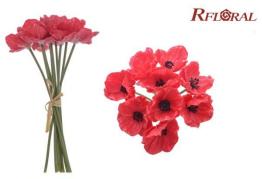

Colour:Light Purple Size:L67 / D7 / H7

Description:Mini Poppy Single Stem Size:L28.5 / D6.5 / H4

Item:RFTU-063-26S Description: Great Tulip Single Stem Colour:Orange Size:L67 / D7 / H7

RFLORAL

RFLORAL

**R**FL**©**RAL

Item:RFTU-063-26S Description: Great Tulip Single Stem

Colour:Red Size:L67 / D7 / H7

Item:RFTU-063-26S Description: Great Tulip Single Stem

Colour:Purple Size:L67 / D7 / H7

Item:RFPO-111-11S Description:Mini Poppy Single Stem Size:L28.5 / D6.5 / H4