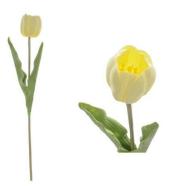

Colour:Light Purple Size:L51 / D6 / H7

Item:RFTU-068-20S Colour:Light Yellow Description: Beauty Tulip Single Stem Size:L51 / D5 / H6

Item:RFTU-068-20S Description:Beauty Tulip Single Stem Size:L51 / D5 / H6