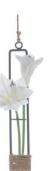

**R**FL**©**RAL

**R**FL**©**RAL

Item:RF05-003PO Description: Wall -Hanging 2pcs Mini Poppy Size:L30 / D7 / H7

Item:RF05-005ML Description: Wall- Hanging 2pcs Mini Lily

Item:RF05-007GL Description: Wall- Hanging Gladiolus