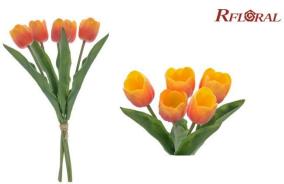

Colour:Sappire

**R**FLORAL

Item:RFTU-077-20S Colour:Green Description:Parrot Tulip Single Stem Size:L51 / D6 / H7

Item:RFTU-077-20S Description:Parrot Tulip Single Stem

Colour:Light Orange Size:L51 / D6 / H7

Item:RFTU-063-26S Colour:White Description: Great Tulip Single Stem Size:L67 / D7 / H7

RFLORAL

Colour:Yellow

Size:L67 / D7 / H7

Item:RFTU-063-26S Description: Great Tulip Single Stem

**R**FL**©**RAL

Item:RFTU-063-26S Description: Great Tulip Single Stem

Colour:Light Purple Size:L67 / D7 / H7

Description:Mini Poppy Single Stem Size:L28.5 / D6.5 / H4

Item:RFTU-063-26S Description: Great Tulip Single Stem Colour:Orange Size:L67 / D7 / H7

RFLORAL

RFLORAL

**R**FL**©**RAL