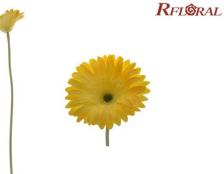

Colour:White Size:L82 / D23 / H14

**R**FLORAL

Item:RFGE-003-23S Description: Gerbera Single Stem

Colour:White Size:L50 / D12 / H5

Item:RFGE-003-23S Description: Gerbera Single Stem

Colour:Yellow Size:L50 / D12 / H5