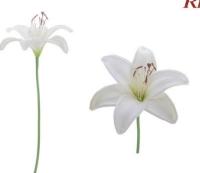

Item:RFGE-003-23S Description: Gerbera Single Stem

Colour:Pink Size:L50 / D12 / H5

Item:RFRL-001-11S Description:Small Lily Single Stem

Colour:White Size:L25 / D15 / H7

Item:RFRL-019-34S Description: Great Lily Single Stem (2flowers+1bud)