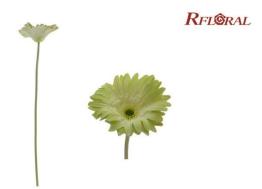

**R**FL**O**RAL

Item:RFGE-003-23S Colour:Green Description:Gerbera Single Stem Size:L50 / D12 / H5