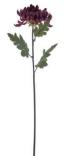

Item:RFDA-003-30S Colour:Orange Description: Great Dahlia Single Stem Size: L73 / D18 / H7

Item:RFDM-002-28S Description: Half Open Fuji Mum Single Stem Size:L58 / D6 / H7.5

Colour:Green

Item:RFDM-001-30S Description: Open Fuji Mum Single Stem Size:L79 / D19 / H10

Colour:Light Orange

Item:RFDA-003-30S Description: Great Dahlia Single Stem

Colour:White Size:L73 / D18 / H7

Item:RFDA-003-30S Colour: Light Purple Description: Great Dahlia Single Stem Size: L73 / D18 / H7