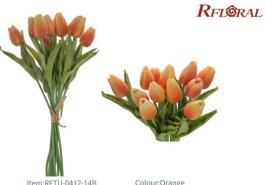

Colour:Orange Size:L35 / D16 / H5

Item:RFCA-042-14B Description:Mini Calla Bundle (9pcs)

Colour:Purple+Purple Core Size:L37 / D20 / H8

**R**FL**O**RAL

Item:RFTU-057-14B Description:Mini Tulip Bundle Size:L35 / D12 / H5 (7pcs,double leaves)