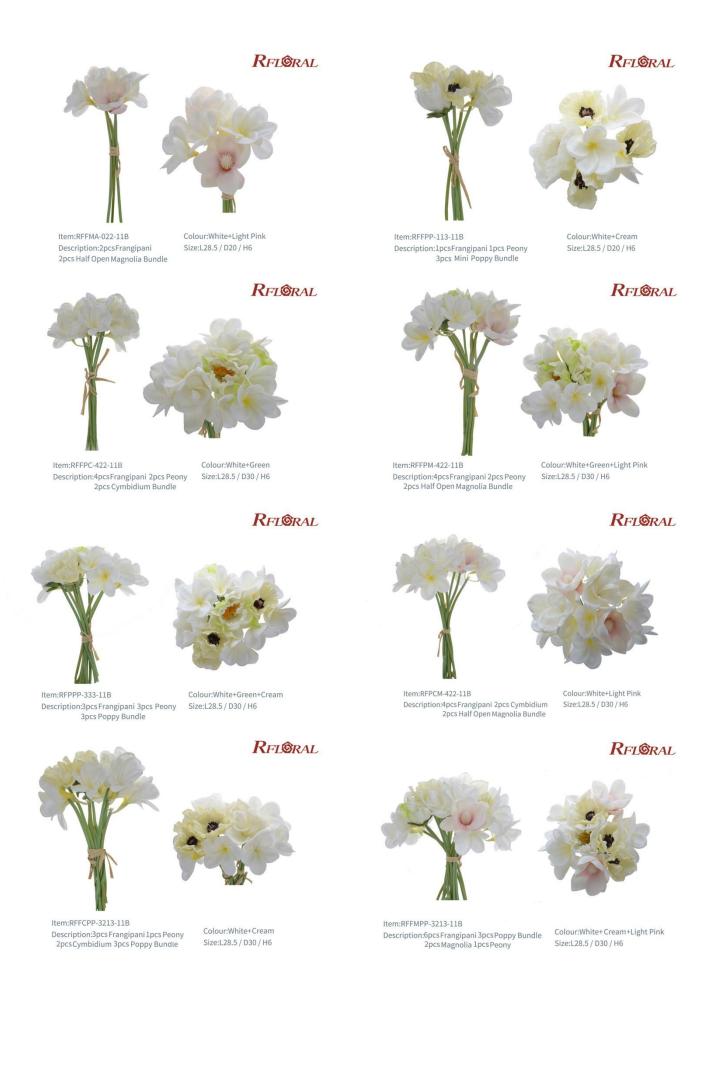

Item:RFFPE-022-11B Description: 2pcs Frangipani 2pcs Peony Bundle

Colour:White+Green Size:L28.5 / D20 / H6

Item:RFRO-016-11B Description:Cabbage Rose Bundle (10pen+3Half Open+3Buds)

Colour:Green Size:L23 / D14 / H2

Colour:White

Item:RFFPCM-6222-11B Description: 6pcs Frangipani 2pcs Cymbidium 2pcs Peony 2pcs Half Open Magnolia Bundle

Colour:White+Green+Light Pink Size:L28.5 / D39 / H6

## **R**FL**O**RAL

Item:RFFCMPP-52213-11B Description:5pcs Frangipani 2pcs Cymbidium 2pcs Magnolia 1pc Peony 3pcs Poppy Bundle

Colour:White+Light Pink+Cream

Size:L28.5 / D39 / H6

## RFLORAL

Item:RFFPCMP-73223-11B Description: 7pcs Frangipani 3pcs Peony 2pcs Cymbidium 2pcs Magnolia 3pcs Poppy Bundle

Colour:White+Light Pink+ Cream+Green Size:L28.5 / D45 / H7

Item:RFPR-043-11B Colour:Red Description: 4pcs Mini Poppy 3pcs Sweet Rose Bundle Size: L28.5 / D16 / H6

Item:RFFPCP-6323-11B Description: 6pcs Frangipani 3pcs Peony 2pcs Cymbidium 3pcs Poppy Bundle

Item:RFFPMP-5323-11B Description: 5pcs Frangipani 3pcs Peony 2pcs Half Open Magnolia 3pcs Poppy Bundle Size:L28.5 / D39 / H7

Colour:White+Green+Cream Size:L28.5 / D39 / H6