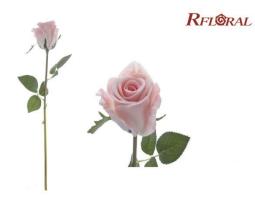

#### RFLORAL

Item:RFRO-071-20S Colour:Pink Description: Great Rose Bud Single Stem Size:L51 / D7 / H8

Item:RFRO-0101-25S Colour:Green Description: Small Rose Bud Single Stem Size: L62 / D5 / H6

Item:RFRO-002-25S Colour:Red Description: Half Open Diamond Rose Single Stem Size: L63 / D7 / H6

Description: Diamond Rose Single Stem Size: L64 / D9.5 / H6

Item:RFRO-0101-25S Description: Small Rose Bud Single Stem

Colour:Red Size:L62 / D5 / H6

Item:RFRO-0101-25S Description: Small Rose Bud Single Stem Size: L62 / D5 / H6