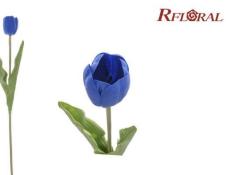

Colour:Sappire

**R**FLORAL

Item:RFTU-077-20S Colour:Green Description:Parrot Tulip Single Stem Size:L51 / D6 / H7

Item:RFTU-077-20S Description:Parrot Tulip Single Stem

Colour:Light Orange Size:L51 / D6 / H7