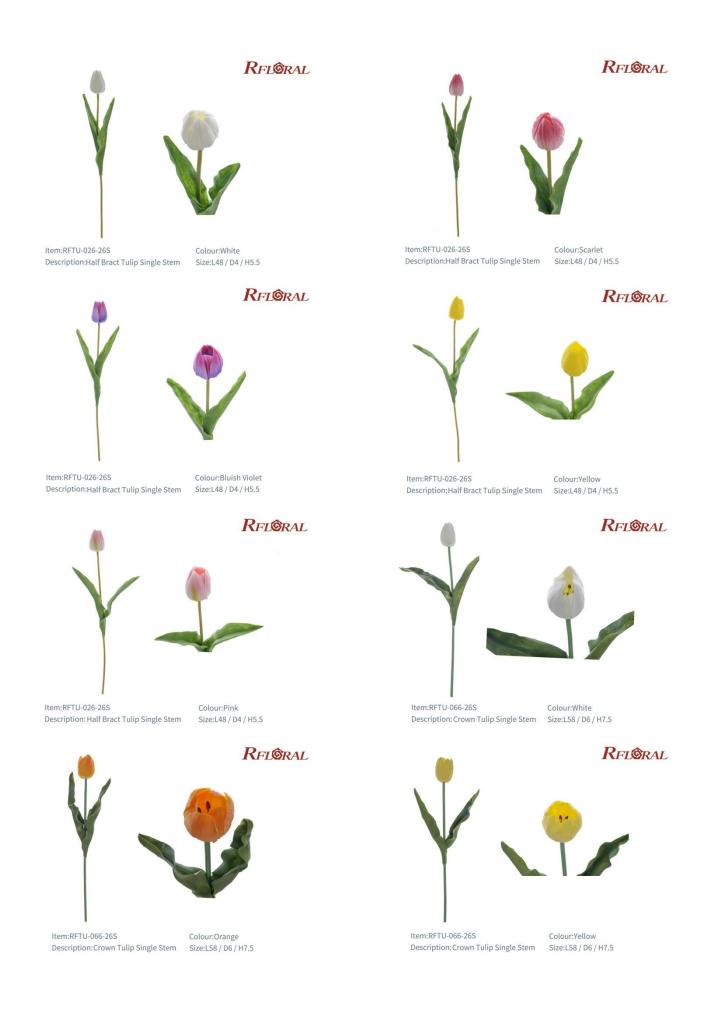

Single Stem

**R**FI ORAL

Colour:White Description: Egg Tulip Single Stem

Size:L51 / D5 / H5

Colour:Purple Size:L51 / D5 / H5

Item:RFTU-060-20S

Item:RFTU-068-20S Colour:White Description:Beauty Tulip Single Stem Size:L51 / D5 / H6

Item:RFTU-068-20S Colour:Red Description:Beauty Tulip Single Stem Size:L51 / D5 / H6

Colour:Tiffany Item:RFTU-068-20S Description: Beauty Tulip Single Stem Size: L51 / D5 / H6

Item:RFTU-077-20S Description: Parrot Tulip Single Stem

Colour:Light Purple Size:L51 / D6 / H7

Item:RFTU-068-20S Colour:Light Yellow Description: Beauty Tulip Single Stem Size:L51 / D5 / H6

Item:RFTU-068-20S Description:Beauty Tulip Single Stem Size:L51 / D5 / H6

Colour:Sappire

**R**FLORAL

Item:RFTU-077-20S Colour:Green Description:Parrot Tulip Single Stem Size:L51 / D6 / H7

Item:RFTU-077-20S Description:Parrot Tulip Single Stem

Colour:Light Orange Size:L51 / D6 / H7

Item:RFTU-063-26S Colour:White Description: Great Tulip Single Stem Size:L67 / D7 / H7

RFLORAL

Colour:Yellow

Size:L67 / D7 / H7

Item:RFTU-063-26S Description: Great Tulip Single Stem

**R**FL**©**RAL

Item:RFTU-063-26S Description: Great Tulip Single Stem

Colour:Light Purple Size:L67 / D7 / H7

Description:Mini Poppy Single Stem Size:L28.5 / D6.5 / H4

Item:RFTU-063-26S Description: Great Tulip Single Stem Colour:Orange Size:L67 / D7 / H7

RFLORAL

RFLORAL

**R**FL**©**RAL

Item:RFTU-063-26S Description: Great Tulip Single Stem

Colour:Red Size:L67 / D7 / H7

Item:RFTU-063-26S Description: Great Tulip Single Stem

Colour:Purple Size:L67 / D7 / H7

Item:RFPO-111-11S Description:Mini Poppy Single Stem Size:L28.5 / D6.5 / H4