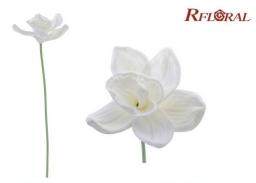

Colour:Yellow

Item:RFCY-111-11S Colour:White Description:Cymbidium Orchid Single Stem Size:L37 / D9 / H7

Item:RFFR-013-11S Colour:White+Yellow Core Description:Frangipani Single Stem (3Flowers) Size:L31 / D11 / H9