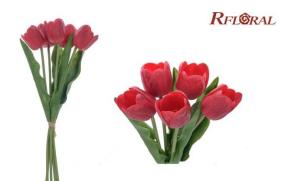

Item:RFTU-068-20S Colour:Red Description:Beauty Tulip Single Stem Size:L51 / D5 / H6

Colour:Tiffany Item:RFTU-068-20S Description: Beauty Tulip Single Stem Size: L51 / D5 / H6

Item:RFTU-077-20S Description: Parrot Tulip Single Stem