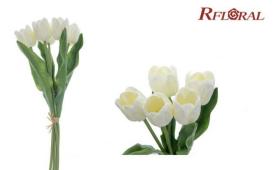

Single Stem

**R**FI ORAL

Colour:White Description: Egg Tulip Single Stem

Size:L51 / D5 / H5

Colour:Purple Size:L51 / D5 / H5

Item:RFTU-060-20S

Item:RFTU-068-20S Colour:White Description:Beauty Tulip Single Stem Size:L51 / D5 / H6

Item:RFTU-068-20S Colour:Red Description:Beauty Tulip Single Stem Size:L51 / D5 / H6

Colour:Tiffany Item:RFTU-068-20S Description: Beauty Tulip Single Stem Size: L51 / D5 / H6

Item:RFTU-077-20S Description: Parrot Tulip Single Stem

Colour:Light Purple Size:L51 / D6 / H7

Item:RFTU-068-20S Colour:Light Yellow Description: Beauty Tulip Single Stem Size:L51 / D5 / H6

Item:RFTU-068-20S Description:Beauty Tulip Single Stem Size:L51 / D5 / H6