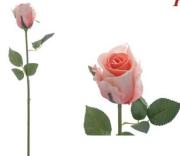

Item:RFRO-102-14S Colour:Pink Description:Big Sweet Rose Single Stem Size:L63 / D7 / H6

Item:RFRO-071-20S Colour: Sappire Description:Great Rose Bud Single Stem Size:L51 / D7 / H8

Item:RFRO-113-11S Colour:White Description:Haif Open Sweet Rose Single Stem Size:L25 / D5 / H4

Item:RFRO-102-14S Description:Big Sweet Rose Single Stem Size:L63 / D7 / H6

Colour:White

Item:RFRO-071-20S Colour:Cream Description:Great Rose Bud Single Stem Size:L51 / D7 / H8

Item:RFRO-071-20S Description: Great Rose Bud Single Stem