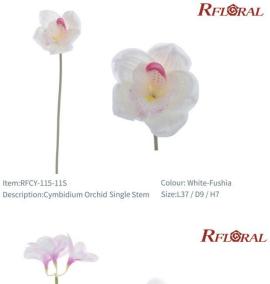

Colour:Yellow

Item:RFCY-111-11S Colour:White Description:Cymbidium Orchid Single Stem Size:L37 / D9 / H7

Item:RFFR-013-11S Colour:White+Yellow Core Description:Frangipani Single Stem (3Flowers) Size:L31 / D11 / H9