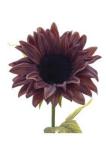

Item:RFSU-001-22S Colour: Cream Description:Sunflower Single Stem

Size:L53 / D12.5 / H7

**R**FL**©**RAL

Item:RFSU-001-22S Description:Sunflower Single Stem Size:L53 / D12.5 / H7

Colour:Burgunday

Item:RFRO-115-11S Description:Open Cabbage Rose Single Stem Size:L23 / D5 / H2