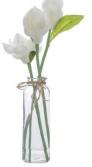

Colour:White Size:L35 / D12.5 / H12.5

Item:RF03-020P Colour: Cream Description:Bottled 5pcs Mini Poppy Bouquet Size:L35 / D12.5 / H12.5

Item:RF03-001A Colour:White Description: Bottled 3pcs Iris Bouquet