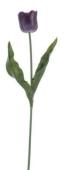

Single Stem

**R**FI ORAL

Colour:White Description: Egg Tulip Single Stem

Size:L51 / D5 / H5

Colour:Purple Size:L51 / D5 / H5

Item:RFTU-060-20S

Item:RFTU-068-20S Colour:White Description:Beauty Tulip Single Stem Size:L51 / D5 / H6

Item:RFTU-068-20S Colour:Red Description:Beauty Tulip Single Stem Size:L51 / D5 / H6

Colour:Tiffany Item:RFTU-068-20S Description: Beauty Tulip Single Stem Size: L51 / D5 / H6

Item:RFTU-077-20S Description: Parrot Tulip Single Stem