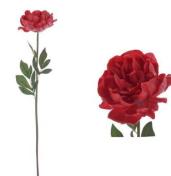

#### RFLORAL

Item:RFRO-071-20S Colour:Pink Description: Great Rose Bud Single Stem Size:L51 / D7 / H8

Item:RFRO-0101-25S Colour:Green Description: Small Rose Bud Single Stem Size: L62 / D5 / H6

Item:RFRO-002-25S Colour:Red Description: Half Open Diamond Rose Single Stem Size: L63 / D7 / H6

Description: Diamond Rose Single Stem Size: L64 / D9.5 / H6

Item:RFRO-0101-25S Description: Small Rose Bud Single Stem

Colour:Red Size:L62 / D5 / H6

Item:RFRO-0101-25S Description: Small Rose Bud Single Stem Size: L62 / D5 / H6