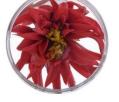

Item:RFDA-003-30S Colour:Orange Description: Great Dahlia Single Stem Size: L73 / D18 / H7

Item:RFDM-002-28S Description: Half Open Fuji Mum Single Stem Size:L58 / D6 / H7.5

Colour:Green

Item:RFDM-001-30S Description: Open Fuji Mum Single Stem Size:L79 / D19 / H10

Colour:Light Orange

Item:RFDA-003-30S Description: Great Dahlia Single Stem

Colour:White Size:L73 / D18 / H7

Item:RFDA-003-30S Colour: Light Purple Description: Great Dahlia Single Stem Size: L73 / D18 / H7