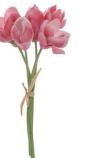

Single Stem

**R**FI ORAL

Colour:White Description: Egg Tulip Single Stem

Size:L51 / D5 / H5

Colour:Purple Size:L51 / D5 / H5

Item:RFTU-060-20S

Item:RFTU-068-20S Colour:White Description:Beauty Tulip Single Stem Size:L51 / D5 / H6

Item:RFTU-068-20S Colour:Red Description:Beauty Tulip Single Stem Size:L51 / D5 / H6

Colour:Tiffany Item:RFTU-068-20S Description: Beauty Tulip Single Stem Size: L51 / D5 / H6

Item:RFTU-077-20S Description: Parrot Tulip Single Stem

Colour:Light Purple Size:L51 / D6 / H7

Item:RFTU-068-20S Colour:Light Yellow Description: Beauty Tulip Single Stem Size:L51 / D5 / H6

Item:RFTU-068-20S Description:Beauty Tulip Single Stem Size:L51 / D5 / H6