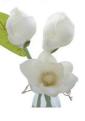

**R**FL**©**RAL

Item:RF03-007NTU Description:Bottled 3pcs New Mini Tulip Bouquet

Size:L35 / D12.5 / H12.5

Item:RF03-012UM Description: Bottled 3pcs Magnolia Bouquet

Colour:White Size:L35 / D12.5 / H12.5

Item:RF03-018L Description: Bottled 2pcs Small Lilies 1pc Bud Bouquet