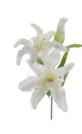

Item:RFGE-003-23S Description: Gerbera Single Stem

Colour:Pink Size:L50 / D12 / H5

Item:RFRL-001-11S Description:Small Lily Single Stem

Colour:White Size:L25 / D15 / H7

Item:RFRL-019-34S Description: Great Lily Single Stem (2flowers+1bud)