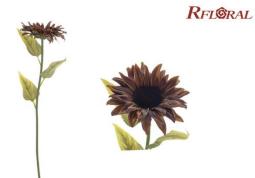

### RFLORAL

Item:RFSU-001-22S Colour:Orange Description: Sunflower Single Stem Size: L53 / D12.5 / H7

Item:RFSU-001-22S Description:Sunflower Single Stem Size:L53 / D12.5 / H7

Colour:Brown

Item:RFRO-116-11S Colour:Yellow Description:Harf Open Cabbage Rose Single Stem Size:L23 / D4 / H2

Item:RFSU-001-22S Colour: Cream Description:Sunflower Single Stem

Size:L53 / D12.5 / H7

**R**FL**©**RAL

Item:RFSU-001-22S Description:Sunflower Single Stem Size:L53 / D12.5 / H7

Colour:Burgunday

Item:RFRO-115-11S Description:Open Cabbage Rose Single Stem Size:L23 / D5 / H2