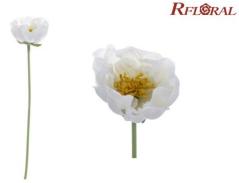

Item:RFPE-011-11S Colour:White Description:Mini Peony Single Stem Size:L34 / D8 / H6

Item:RFPE-020-30S Colour:Light Blue Description: Great Peony Single Stem Size:L76 / D16 / H8

Item:RFFR-013-11S Description:Frangipani Single Stem (3Flowers) Size:L31 / D11 / H9

Colour:White+Fuschia

**R**FL**©**RAL

Item:RFPE-020-30S Colour:White Description:Great Peony Single Stem Size:L76 / D16 / H8

Item:RFPE-020-30S Description: Great Peony Single Stem Size:L76 / D16 / H8

Colour:Red