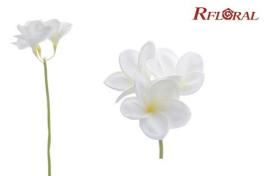

Colour:Yellow

Item:RFCY-111-11S Colour:White Description:Cymbidium Orchid Single Stem Size:L37 / D9 / H7

Item:RFFR-013-11S Colour:White+Yellow Core Description:Frangipani Single Stem (3Flowers) Size:L31 / D11 / H9