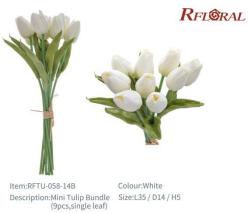

# **R**FL**O**RAL

Item:RFTU-059-14B Description:Mini Tulip Bundle (9psc,double leaves)

Colour:White+Yellow+Pink Size:L35 / D14 / H5

Item:RFTU-055-14B Description:New Mini Tulip Bundle (5pcs) Size:L37 / D15 / H5