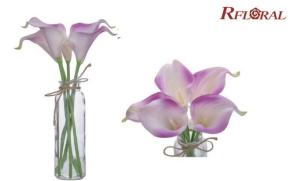

ltem:RF03-012UM Colour:Light Purple Description:Bottled 5pcs Mini Calla Lily Bouquet Size:L35 / D12.5 / H12.5

Item:RF03-13WA Description: Bottled 1pc Water Lily Bud 2pcs Anthurium Bouquet

Colour:Pink Size:L35 / D12.5 / H12.5