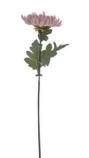

Item:RFDA-003-30S Colour:Orange Description: Great Dahlia Single Stem Size: L73 / D18 / H7

Item:RFDM-002-28S Description: Half Open Fuji Mum Single Stem Size:L58 / D6 / H7.5

Colour:Green

Item:RFDM-001-30S Description: Open Fuji Mum Single Stem Size:L79 / D19 / H10

Colour:Light Orange

Item:RFDA-003-30S Description: Great Dahlia Single Stem

Colour:White Size:L73 / D18 / H7

Item:RFDA-003-30S Colour: Light Purple Description: Great Dahlia Single Stem Size: L73 / D18 / H7