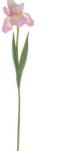

Colour:Orange Size:L71 / D13 / H8

Item:RFBR-009-32S Colour:Red Description:Bird of Paradise Single Stem Size:L54 / D15 / H10

Colour:Blue

Size:L58 / D10 / H8

Item:RFIR-011-23S Description: Iris single Stem

**R**FLORAL

Item:RFIR-011-23S

Colour:White Description:Iris single Stem Size:L58 / D10 / H8

Item:RFDM-002-28S Colour:Yellow Description: Half Open Fuji Mum Single Stem Size: L58 / D6 / H7.5

Item:RFBR-009-32S Colour:Green Description:Bird of Paradise Single Stem Size:L54 / D15 / H10

Item:RFIR-011-23S Colour:Pink Description:Iris single Stem Size:L58 / D10 / H8 Item:RFIR-011-23S

Item:RFDM-002-28S Description: Half Open Fuji Mum Single Stem Size: L58 / D6 / H7.5

Colour:Dark Red

Item:RFDM-002-28S Colour:Pink Description:Half Open Fuji Mum Single Stem Size:L58 / D6 / H7.5