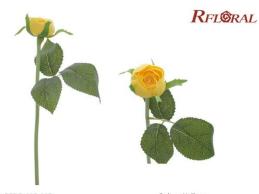

Colour:Yellow

Item:RFRO-117-11S Description:Cabbage Rose Bud Single Stem Size:L23 / D2.5 / H2

Colour:Yellow

Item:RFRO-112-11S Colour:White Description:Open Sweet Rose Single Stem Size:L25 / D6 / H4

Item:RFRO-114-11S Colour:White Description:Sweet Rose Bud Single Stem Size:L25 / D3 / H4