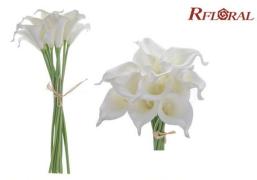

Item:RFCA-037-14B Colour: Green Description:Mini Calla Bundle (7pcs) Size:L37 / D15 / H8

Item:RFCA-032-14B Colour:White Description:Mini Calla Bundle(12pcs) Size:L37 / D23 / H8

Item:RFTU-0412-14B Description:Mini Tulip Bundle (12pcs,double leaves)