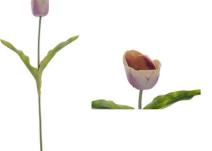

Colour:Light Purple Size:L51 / D6 / H7

Item:RFTU-068-20S Colour:Light Yellow Description: Beauty Tulip Single Stem Size:L51 / D5 / H6

Item:RFTU-068-20S Description:Beauty Tulip Single Stem Size:L51 / D5 / H6