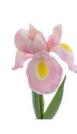

Colour:Orange Size:L71 / D13 / H8

Item:RFBR-009-32S Colour:Red Description:Bird of Paradise Single Stem Size:L54 / D15 / H10

Colour:Blue

Size:L58 / D10 / H8

Item:RFIR-011-23S Description: Iris single Stem

**R**FLORAL

Item:RFIR-011-23S

Colour:White Description:Iris single Stem Size:L58 / D10 / H8

Item:RFDM-002-28S Colour:Yellow Description: Half Open Fuji Mum Single Stem Size: L58 / D6 / H7.5

Item:RFBR-009-32S Colour:Green Description:Bird of Paradise Single Stem Size:L54 / D15 / H10

Item:RFIR-011-23S Colour:Pink Description:Iris single Stem Size:L58 / D10 / H8 Item:RFIR-011-23S

Item:RFDM-002-28S Description: Half Open Fuji Mum Single Stem Size: L58 / D6 / H7.5

Colour:Dark Red

Item:RFDM-002-28S Colour:Pink Description:Half Open Fuji Mum Single Stem Size:L58 / D6 / H7.5