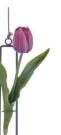

**R**FL**©**RAL

**R**FL**©**RAL

Item:RF05-003PO Description: Wall -Hanging 2pcs Mini Poppy Size:L30 / D7 / H7

Item:RF05-005ML Description: Wall- Hanging 2pcs Mini Lily

Item:RF05-007GL Description: Wall- Hanging Gladiolus

Colour:White Size:L30 / D7 / H7

Item:RF05-002A Description:Wall- Hanging 2 pcs Anthurium Size:L30 / D7 / H7

Colour:Red

RFLORAL

**R**FL**©**RAL

Item:RF05-004RT Description: Wall- Hanging 1pc Round Tulip Size: L30 / D7 / H7

Colour:Green

Colour:White

RFLORAL

Item:RF05-008BF

Description: Wall- Hanging 1pc Water lily Bud 1pc Mini Gerbera

Item:RF05-006MG Description:Wall- Hanging 2pcs Mini Gerbera Size:L30 / D7 / H7

Package

Normal Packing: