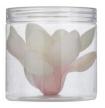

**R**FL**©**RAL

Item:RF03-007NTU Description:Bottled 3pcs New Mini Tulip Bouquet

Size:L35 / D12.5 / H12.5

Item:RF03-012UM Description: Bottled 3pcs Magnolia Bouquet

Colour:White Size:L35 / D12.5 / H12.5

Item:RF03-018L Description: Bottled 2pcs Small Lilies 1pc Bud Bouquet