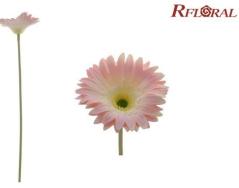

Item:RFGE-003-23S Description: Gerbera Single Stem

Colour:Pink Size:L50 / D12 / H5

Item:RFRL-001-11S Description:Small Lily Single Stem

Colour:White Size:L25 / D15 / H7

Item:RFRL-019-34S Description: Great Lily Single Stem (2flowers+1bud)

Colour:White Size:L82 / D23 / H14

**R**FLORAL

Item:RFGE-003-23S Description: Gerbera Single Stem

Colour:White Size:L50 / D12 / H5

Item:RFGE-003-23S Description: Gerbera Single Stem

Colour:Yellow Size:L50 / D12 / H5

**R**FL**O**RAL

Item:RFGE-003-23S Colour:Green Description:Gerbera Single Stem Size:L50 / D12 / H5