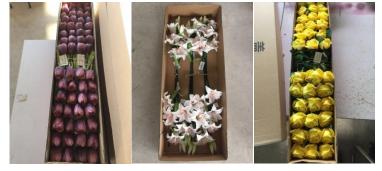

Inner Box Measurement: 96\*20\*10cm

| 4 BOX/CTN  | Carton Measurement: 98*22*43.5cm |
|------------|----------------------------------|
| 6 BOX/CTN  | Carton Measurement: 98*42*34cm   |
| 8 BOX/CTN  | Carton Measurement: 98*42*43.5cm |
| 12 BOX/CTN | Carton Measurement: 98*42*66cm   |

MailBox:

Color

Natural vivid optional

Mixed together ingenuity, wisdom and technology The perfect presentation of "Beauty" in vision and sense Pay for "the Beauty never fall" bring peace ,happiness and joy to people all over the world.