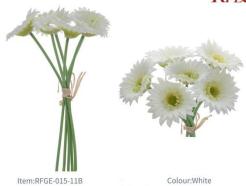

**R**FL**©**RAL

Description:Mini Gerbera Bundle (6pcs)

Colour:White Size:L25 / D19 / H3

Item:RFRO-043-11B Description:Cabbage Rose Bundle (4Half Open+3Buds) Colour: Cream Size:L23 / D13 / H2

RFLORAL

Colour:Light Pink