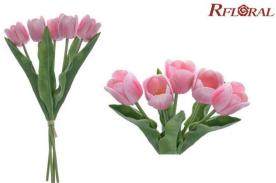

Single Stem

**R**FI ORAL

Colour:White Description: Egg Tulip Single Stem

Size:L51 / D5 / H5

Colour:Purple Size:L51 / D5 / H5

Item:RFTU-060-20S

Item:RFTU-068-20S Colour:White Description:Beauty Tulip Single Stem Size:L51 / D5 / H6

Item:RFTU-068-20S Colour:Red Description:Beauty Tulip Single Stem Size:L51 / D5 / H6

Colour:Tiffany Item:RFTU-068-20S Description: Beauty Tulip Single Stem Size: L51 / D5 / H6

Item:RFTU-077-20S Description: Parrot Tulip Single Stem

Colour:Light Purple Size:L51 / D6 / H7

Item:RFTU-068-20S Colour:Light Yellow Description: Beauty Tulip Single Stem Size:L51 / D5 / H6

Item:RFTU-068-20S Description:Beauty Tulip Single Stem Size:L51 / D5 / H6