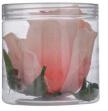

ltem:RF03-012UM Colour:Light Purple Description:Bottled 5pcs Mini Calla Lily Bouquet Size:L35 / D12.5 / H12.5

Item:RF03-13WA Description: Bottled 1pc Water Lily Bud 2pcs Anthurium Bouquet

Colour:Pink Size:L35 / D12.5 / H12.5