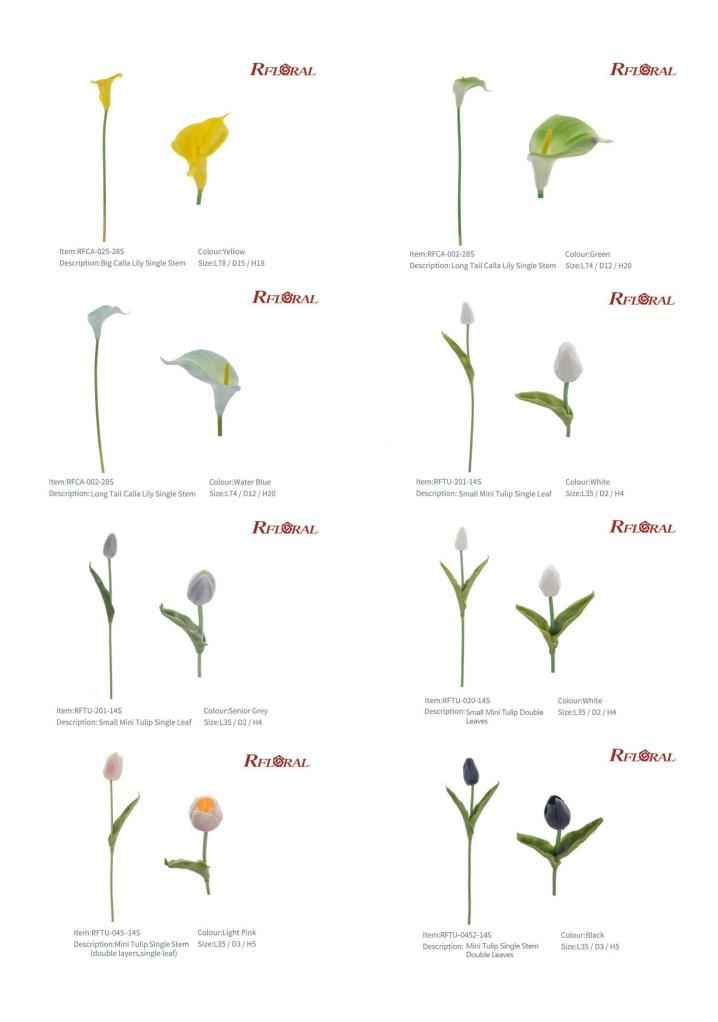

Item:RFCA-037-14B Colour: Green Description:Mini Calla Bundle (7pcs) Size:L37 / D15 / H8

Item:RFCA-032-14B Colour:White Description:Mini Calla Bundle(12pcs) Size:L37 / D23 / H8

Item:RFTU-0412-14B Description:Mini Tulip Bundle (12pcs,double leaves)

Colour:Orange Size:L35 / D16 / H5

Item:RFCA-042-14B Description:Mini Calla Bundle (9pcs)

Colour:Purple+Purple Core Size:L37 / D20 / H8

**R**FL**O**RAL

Item:RFTU-057-14B Description:Mini Tulip Bundle Size:L35 / D12 / H5 (7pcs,double leaves)

Single Stem

**R**FI ORAL

Colour:White Description: Egg Tulip Single Stem

Size:L51 / D5 / H5

Colour:Purple Size:L51 / D5 / H5

Item:RFTU-060-20S

Item:RFTU-068-20S Colour:White Description:Beauty Tulip Single Stem Size:L51 / D5 / H6