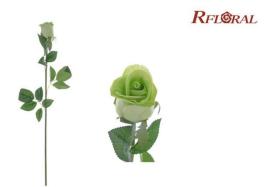

Colour: Cream

Item:RFRO-002-25S Colour:Pink Description:Half Open Diamond Rose Single Stem Size:L63 / D7 / H6

Item:RFRO-001-25S Description:Diamond Rose Single Stem Size:L64 / D9.5 / H6

Colour:Blue

 Item:RFR0-001-25S
 Colour:Yellow

 Description:Diamond Rose Single Stem
 Size:L64 / D9.5 / H6

Item:RFRO-028-26S Colour:White Description: Diamond Rose Single Stem (1flower +2buds) Size:L78 / D9.5 / H6

Item:RFRO-061-28S Description: Great Rose Single Stem