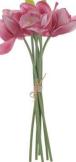

Single Stem

**R**FI ORAL

Colour:White Description: Egg Tulip Single Stem

Size:L51 / D5 / H5

Colour:Purple Size:L51 / D5 / H5

Item:RFTU-060-20S

Item:RFTU-068-20S Colour:White Description:Beauty Tulip Single Stem Size:L51 / D5 / H6

Item:RFTU-068-20S Colour:Red Description:Beauty Tulip Single Stem Size:L51 / D5 / H6

Colour:Tiffany Item:RFTU-068-20S Description: Beauty Tulip Single Stem Size: L51 / D5 / H6

Item:RFTU-077-20S Description: Parrot Tulip Single Stem

Colour:Light Purple Size:L51 / D6 / H7

Item:RFTU-068-20S Colour:Light Yellow Description: Beauty Tulip Single Stem Size:L51 / D5 / H6

Item:RFTU-068-20S Description:Beauty Tulip Single Stem Size:L51 / D5 / H6