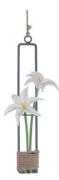

**R**FL**©**RAL

**R**FL**©**RAL

Item:RF05-003PO Description: Wall -Hanging 2pcs Mini Poppy Size:L30 / D7 / H7

Item:RF05-005ML Description: Wall- Hanging 2pcs Mini Lily

Item:RF05-007GL Description: Wall- Hanging Gladiolus