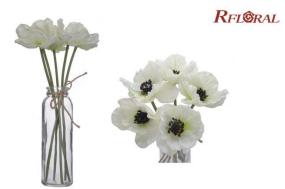

Item:RFTU-063-26S Description: Great Tulip Single Stem

Colour:Red Size:L67 / D7 / H7

Item:RFTU-063-26S Description: Great Tulip Single Stem

Colour:Purple Size:L67 / D7 / H7

Item:RFPO-111-11S Description:Mini Poppy Single Stem Size:L28.5 / D6.5 / H4