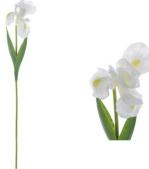

Colour:Orange Size:L71 / D13 / H8

Item:RFBR-009-32S Colour:Red Description:Bird of Paradise Single Stem Size:L54 / D15 / H10

Colour:Blue

Size:L58 / D10 / H8

Item:RFIR-011-23S Description: Iris single Stem

**R**FLORAL

Item:RFIR-011-23S

Colour:White Description:Iris single Stem Size:L58 / D10 / H8

Item:RFDM-002-28S Colour:Yellow Description: Half Open Fuji Mum Single Stem Size: L58 / D6 / H7.5

Item:RFBR-009-32S Colour:Green Description:Bird of Paradise Single Stem Size:L54 / D15 / H10