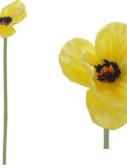

Colour:Light Purple Size:L67 / D7 / H7

Description:Mini Poppy Single Stem Size:L28.5 / D6.5 / H4

Item:RFTU-063-26S Description: Great Tulip Single Stem Colour:Orange Size:L67 / D7 / H7

RFLORAL

RFLORAL

**R**FL**©**RAL

Item:RFTU-063-26S Description: Great Tulip Single Stem

Colour:Red Size:L67 / D7 / H7

Item:RFTU-063-26S Description: Great Tulip Single Stem

Colour:Purple Size:L67 / D7 / H7

Item:RFPO-111-11S Description:Mini Poppy Single Stem Size:L28.5 / D6.5 / H4