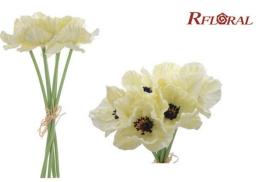

Colour:Light Purple Size:L67 / D7 / H7

Description:Mini Poppy Single Stem Size:L28.5 / D6.5 / H4

Item:RFTU-063-26S Description: Great Tulip Single Stem Colour:Orange Size:L67 / D7 / H7

RFLORAL

RFLORAL

**R**FL**©**RAL

Item:RFTU-063-26S Description: Great Tulip Single Stem

Colour:Red Size:L67 / D7 / H7

Item:RFTU-063-26S Description: Great Tulip Single Stem

Colour:Purple Size:L67 / D7 / H7

Item:RFPO-111-11S Description:Mini Poppy Single Stem Size:L28.5 / D6.5 / H4