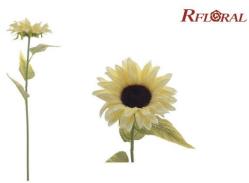

### RFLORAL

Item:RFSU-001-22S Colour:Orange Description: Sunflower Single Stem Size: L53 / D12.5 / H7

Item:RFSU-001-22S Description:Sunflower Single Stem Size:L53 / D12.5 / H7

Colour:Brown

Item:RFRO-116-11S Colour:Yellow Description:Harf Open Cabbage Rose Single Stem Size:L23 / D4 / H2