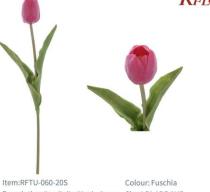

Single Stem

**R**FI ORAL

Colour:White Description: Egg Tulip Single Stem

Size:L51 / D5 / H5

Colour:Purple Size:L51 / D5 / H5

Item:RFTU-060-20S

Item:RFTU-068-20S Colour:White Description:Beauty Tulip Single Stem Size:L51 / D5 / H6