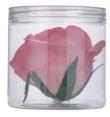

**R**FL**O**RAL

Item:RFTD-002-3B Description:Aromatherapy Dahlia

Item:RFTR-005-3S Colour:Pink Description:Aromatherapy Half Open Rose Size:L8.5 / D8.5 / H8.5

Item:RF03-004GL Description: Bottled 2pcs Gladiolus Bouquet Size:L35 / D12.5 / H12.5