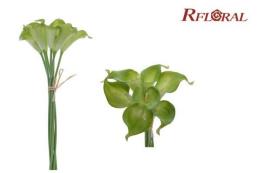

Item:RFCA-037-14B Colour: Green Description:Mini Calla Bundle (7pcs) Size:L37 / D15 / H8

Item:RFCA-032-14B Colour:White Description:Mini Calla Bundle(12pcs) Size:L37 / D23 / H8

Item:RFTU-0412-14B Description:Mini Tulip Bundle (12pcs,double leaves)