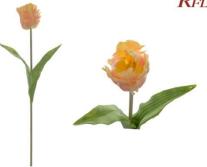

Colour:Sappire

**R**FLORAL

Item:RFTU-077-20S Colour:Green Description:Parrot Tulip Single Stem Size:L51 / D6 / H7

Item:RFTU-077-20S Description:Parrot Tulip Single Stem

Colour:Light Orange Size:L51 / D6 / H7