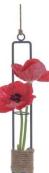

**R**FL**©**RAL

**R**FL**©**RAL

Item:RF05-003PO Description: Wall -Hanging 2pcs Mini Poppy Size:L30 / D7 / H7

Item:RF05-005ML Description: Wall- Hanging 2pcs Mini Lily

Item:RF05-007GL Description: Wall- Hanging Gladiolus