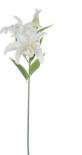

Item:RFGE-003-23S Description: Gerbera Single Stem

Colour:Pink Size:L50 / D12 / H5

Item:RFRL-001-11S Description:Small Lily Single Stem

Colour:White Size:L25 / D15 / H7

Item:RFRL-019-34S Description: Great Lily Single Stem (2flowers+1bud)