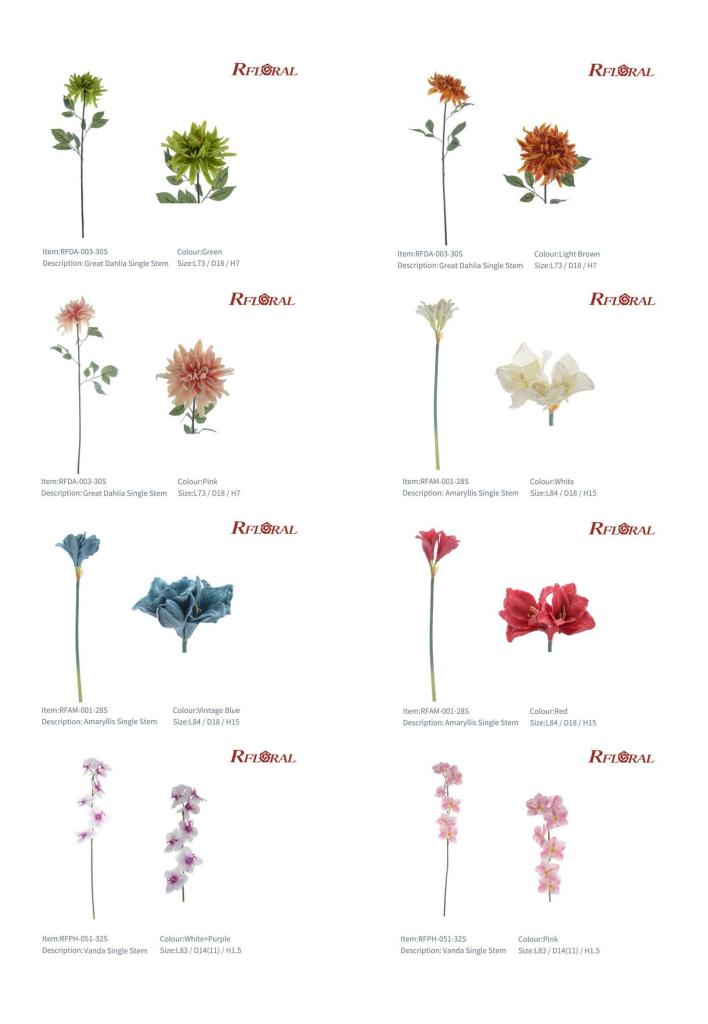

Item:RFDA-003-30S Colour:Orange Description: Great Dahlia Single Stem Size: L73 / D18 / H7

Item:RFDM-002-28S Description: Half Open Fuji Mum Single Stem Size:L58 / D6 / H7.5

Colour:Green

Item:RFDM-001-30S Description: Open Fuji Mum Single Stem Size:L79 / D19 / H10

Colour:Light Orange

Item:RFDA-003-30S Description: Great Dahlia Single Stem

Colour:White Size:L73 / D18 / H7

Item:RFDA-003-30S Colour: Light Purple Description: Great Dahlia Single Stem Size: L73 / D18 / H7