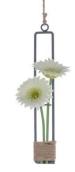

Colour:Green

Colour:White

RFLORAL

Item:RF05-008BF

Description: Wall- Hanging 1pc Water lily Bud 1pc Mini Gerbera

Item:RF05-006MG Description:Wall- Hanging 2pcs Mini Gerbera Size:L30 / D7 / H7

Package

Normal Packing: