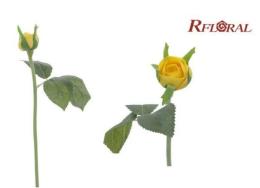

Colour:Yellow

Item:RFRO-117-11S Description:Cabbage Rose Bud Single Stem Size:L23 / D2.5 / H2

Colour:Yellow

Item:RFRO-112-11S Colour:White Description:Open Sweet Rose Single Stem Size:L25 / D6 / H4

Item:RFRO-114-11S Colour:White Description:Sweet Rose Bud Single Stem Size:L25 / D3 / H4