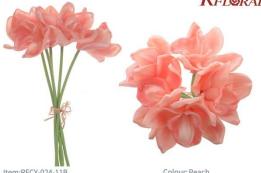

Colour:Red

Item:RFPO-025-11B Description:Mini Poppy Bundle (6pcs) Size:L28.5 / D15 / H4

Colour: Cream

Item:RFCY-024-11B Description:Cymbidium Orchid Bundle (5pcs) Size:L37 / D19 / H7

Colour: Peach

Item:RFCY-024-11B Description:Cymbidium Orchid Bundle (5pcs)