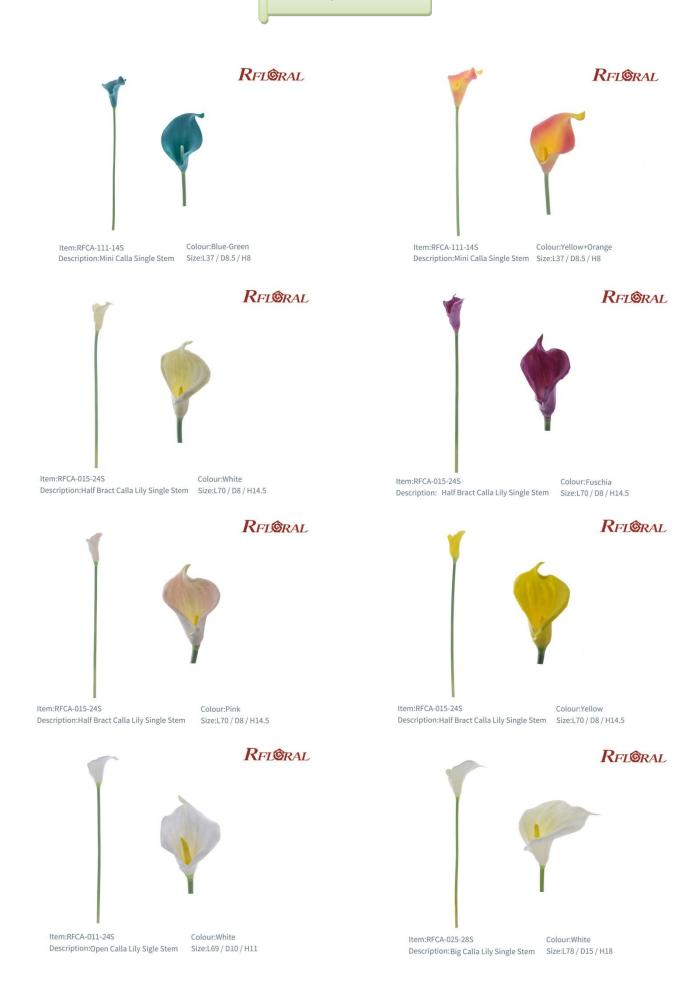

Item:RFCA-037-14B Colour: Green Description:Mini Calla Bundle (7pcs) Size:L37 / D15 / H8

Item:RFCA-032-14B Colour:White Description:Mini Calla Bundle(12pcs) Size:L37 / D23 / H8

Item:RFTU-0412-14B Description:Mini Tulip Bundle (12pcs,double leaves)

Colour:Orange Size:L35 / D16 / H5

Item:RFCA-042-14B Description:Mini Calla Bundle (9pcs)

Colour:Purple+Purple Core Size:L37 / D20 / H8

**R**FL**O**RAL

Item:RFTU-057-14B Description:Mini Tulip Bundle Size:L35 / D12 / H5 (7pcs,double leaves)