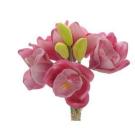

**R**FL**©**RAL

Description:Mini Gerbera Bundle (6pcs)

Colour:White Size:L25 / D19 / H3

Item:RFRO-043-11B Description:Cabbage Rose Bundle (4Half Open+3Buds) Colour: Cream Size:L23 / D13 / H2

RFLORAL

Colour:Light Pink

Size:L23 / D134/ H2

Item:RFRO-016-11B Description:Cabbage Rose Bundle (10pen+3Half Open+3Buds)

**R**FL**O**RAL

Item:RFRO-029-11B

Colour:Light Purple Description:Sweet Rose Bundle (4Half Open+2Open) Size:L25 / D13 / H4