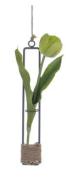

Colour:White Size:L30 / D7 / H7

Item:RF05-002A Description:Wall- Hanging 2 pcs Anthurium Size:L30 / D7 / H7

Colour:Red

RFLORAL

**R**FL**©**RAL

Item:RF05-004RT Description: Wall- Hanging 1pc Round Tulip Size: L30 / D7 / H7