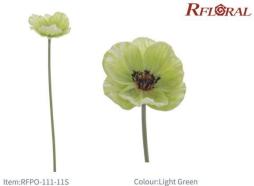

Item:RFTU-063-26S Description: Great Tulip Single Stem

Colour:Red Size:L67 / D7 / H7

Item:RFTU-063-26S Description: Great Tulip Single Stem

Colour:Purple Size:L67 / D7 / H7

Item:RFPO-111-11S Description:Mini Poppy Single Stem Size:L28.5 / D6.5 / H4