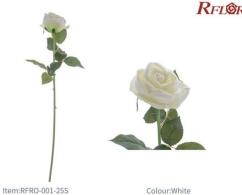

#### RFLORAL

Item:RFRO-071-20S Colour:Pink Description: Great Rose Bud Single Stem Size:L51 / D7 / H8

Item:RFRO-0101-25S Colour:Green Description: Small Rose Bud Single Stem Size: L62 / D5 / H6

Item:RFRO-002-25S Colour:Red Description: Half Open Diamond Rose Single Stem Size: L63 / D7 / H6

Description: Diamond Rose Single Stem Size: L64 / D9.5 / H6

Item:RFRO-0101-25S Description: Small Rose Bud Single Stem

Colour:Red Size:L62 / D5 / H6

Item:RFRO-0101-25S Description: Small Rose Bud Single Stem Size: L62 / D5 / H6