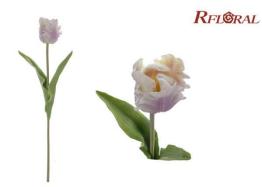

Colour:Sappire

**R**FLORAL

Item:RFTU-077-20S Colour:Green Description:Parrot Tulip Single Stem Size:L51 / D6 / H7

Item:RFTU-077-20S Description:Parrot Tulip Single Stem

Colour:Light Orange Size:L51 / D6 / H7