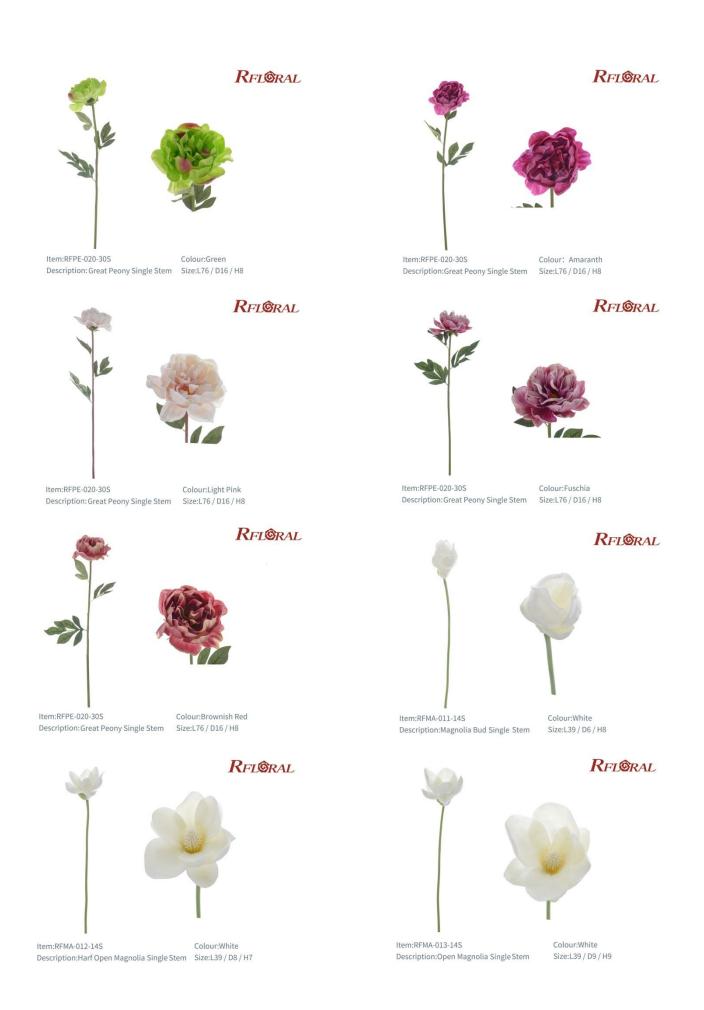

Item:RFPE-011-11S Colour:White Description:Mini Peony Single Stem Size:L34 / D8 / H6

Item:RFPE-020-30S Colour:Light Blue Description: Great Peony Single Stem Size:L76 / D16 / H8

Item:RFFR-013-11S Description:Frangipani Single Stem (3Flowers) Size:L31 / D11 / H9

Colour:White+Fuschia

**R**FL**©**RAL

Item:RFPE-020-30S Colour:White Description:Great Peony Single Stem Size:L76 / D16 / H8

Item:RFPE-020-30S Description: Great Peony Single Stem Size:L76 / D16 / H8

Colour:Red

Item:RFRL-005-11S Colour:Brownish Red Description: Mini Lily Single Stem Size: L28.5 / D7 / H3

Item:RFRL-050-34S Colour:Pink Description: Small Lily Single Stem (3flowers+2buds) Size:L69 / D14 / H6

Item:RFGE-005-11S Description:Mini Gerbera Single Stem Colour:Light Pink Size:L25 / D6.5 / H3

Item:RFGE-003-23S Description: Gerbera Single Stem

Colour:Pink Size:L50 / D12 / H5

Item:RFRL-001-11S Description:Small Lily Single Stem

Colour:White Size:L25 / D15 / H7

Item:RFRL-019-34S Description: Great Lily Single Stem (2flowers+1bud)