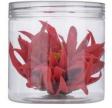

**R**FL**O**RAL

Item:RFTD-002-3B Description:Aromatherapy Dahlia

Item:RFTR-005-3S Colour:Pink Description:Aromatherapy Half Open Rose Size:L8.5 / D8.5 / H8.5

Item:RF03-004GL Description: Bottled 2pcs Gladiolus Bouquet Size:L35 / D12.5 / H12.5