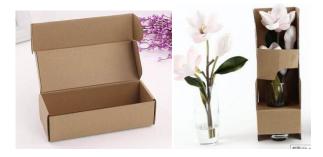

Inner Box Measurement: 96\*20\*10cm

| 4 BOX/CTN  | Carton Measurement: 98*22*43.5cm |
|------------|----------------------------------|
| 6 BOX/CTN  | Carton Measurement: 98*42*34cm   |
| 8 BOX/CTN  | Carton Measurement: 98*42*43.5cm |
| 12 BOX/CTN | Carton Measurement: 98*42*66cm   |

MailBox:

Color

Natural vivid optional

Mixed together ingenuity, wisdom and technology The perfect presentation of "Beauty" in vision and sense Pay for "the Beauty never fall" bring peace ,happiness and joy to people all over the world.