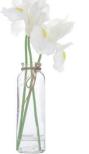

Item:RFGE-003-23S Description: Gerbera Single Stem

Colour:Pink Size:L50 / D12 / H5

Item:RFRL-001-11S Description:Small Lily Single Stem

Colour:White Size:L25 / D15 / H7

Item:RFRL-019-34S Description: Great Lily Single Stem (2flowers+1bud)