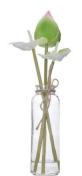

ltem:RF03-012UM Colour:Light Purple Description:Bottled 5pcs Mini Calla Lily Bouquet Size:L35 / D12.5 / H12.5

Item:RF03-13WA Description: Bottled 1pc Water Lily Bud 2pcs Anthurium Bouquet

Colour:Pink Size:L35 / D12.5 / H12.5