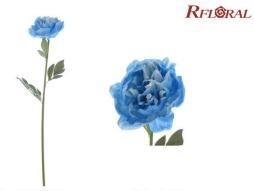

Item:RFPE-011-11S Colour:White Description:Mini Peony Single Stem Size:L34 / D8 / H6

Item:RFPE-020-30S Colour:Light Blue Description: Great Peony Single Stem Size:L76 / D16 / H8

Item:RFFR-013-11S Description:Frangipani Single Stem (3Flowers) Size:L31 / D11 / H9

Colour:White+Fuschia

**R**FL**©**RAL

Item:RFPE-020-30S Colour:White Description:Great Peony Single Stem Size:L76 / D16 / H8

Item:RFPE-020-30S Description: Great Peony Single Stem Size:L76 / D16 / H8

Colour:Red