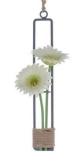

**R**FL**©**RAL

**R**FL**©**RAL

Item:RF05-003PO Description: Wall -Hanging 2pcs Mini Poppy Size:L30 / D7 / H7

Item:RF05-005ML Description: Wall- Hanging 2pcs Mini Lily

Item:RF05-007GL Description: Wall- Hanging Gladiolus