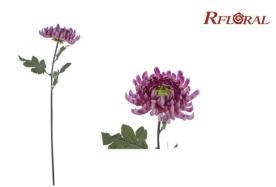

Item:RFDA-003-30S Colour:Orange Description: Great Dahlia Single Stem Size: L73 / D18 / H7

Item:RFDM-002-28S Description: Half Open Fuji Mum Single Stem Size:L58 / D6 / H7.5

Colour:Green

Item:RFDM-001-30S Description: Open Fuji Mum Single Stem Size:L79 / D19 / H10

Colour:Light Orange

Item:RFDA-003-30S Description: Great Dahlia Single Stem

Colour:White Size:L73 / D18 / H7

Item:RFDA-003-30S Colour: Light Purple Description: Great Dahlia Single Stem Size: L73 / D18 / H7