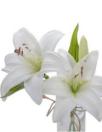

Item:RFGE-003-23S Description: Gerbera Single Stem

Colour:Pink Size:L50 / D12 / H5

Item:RFRL-001-11S Description:Small Lily Single Stem

Colour:White Size:L25 / D15 / H7

Item:RFRL-019-34S Description: Great Lily Single Stem (2flowers+1bud)