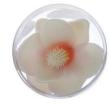

**R**FL**©**RAL

Item:RF03-007NTU Description:Bottled 3pcs New Mini Tulip Bouquet

Size:L35 / D12.5 / H12.5

Item:RF03-012UM Description: Bottled 3pcs Magnolia Bouquet

Colour:White Size:L35 / D12.5 / H12.5

Item:RF03-018L Description: Bottled 2pcs Small Lilies 1pc Bud Bouquet