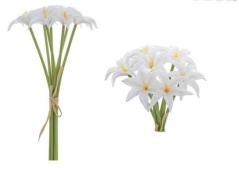

Item:RFGE-003-23S Description: Gerbera Single Stem

Colour:Pink Size:L50 / D12 / H5

Item:RFRL-001-11S Description:Small Lily Single Stem

Colour:White Size:L25 / D15 / H7

Item:RFRL-019-34S Description: Great Lily Single Stem (2flowers+1bud)