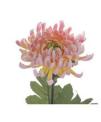

Item:RFDA-003-30S Colour:Orange Description: Great Dahlia Single Stem Size: L73 / D18 / H7

Item:RFDM-002-28S Description: Half Open Fuji Mum Single Stem Size:L58 / D6 / H7.5

Colour:Green

Item:RFDM-001-30S Description: Open Fuji Mum Single Stem Size:L79 / D19 / H10

Colour:Light Orange

Item:RFDA-003-30S Description: Great Dahlia Single Stem

Colour:White Size:L73 / D18 / H7

Item:RFDA-003-30S Colour: Light Purple Description: Great Dahlia Single Stem Size: L73 / D18 / H7