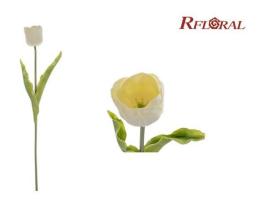

Single Stem

**R**FI ORAL

Colour:White Description: Egg Tulip Single Stem

Size:L51 / D5 / H5

Colour:Purple Size:L51 / D5 / H5

Item:RFTU-060-20S

Item:RFTU-068-20S Colour:White Description:Beauty Tulip Single Stem Size:L51 / D5 / H6