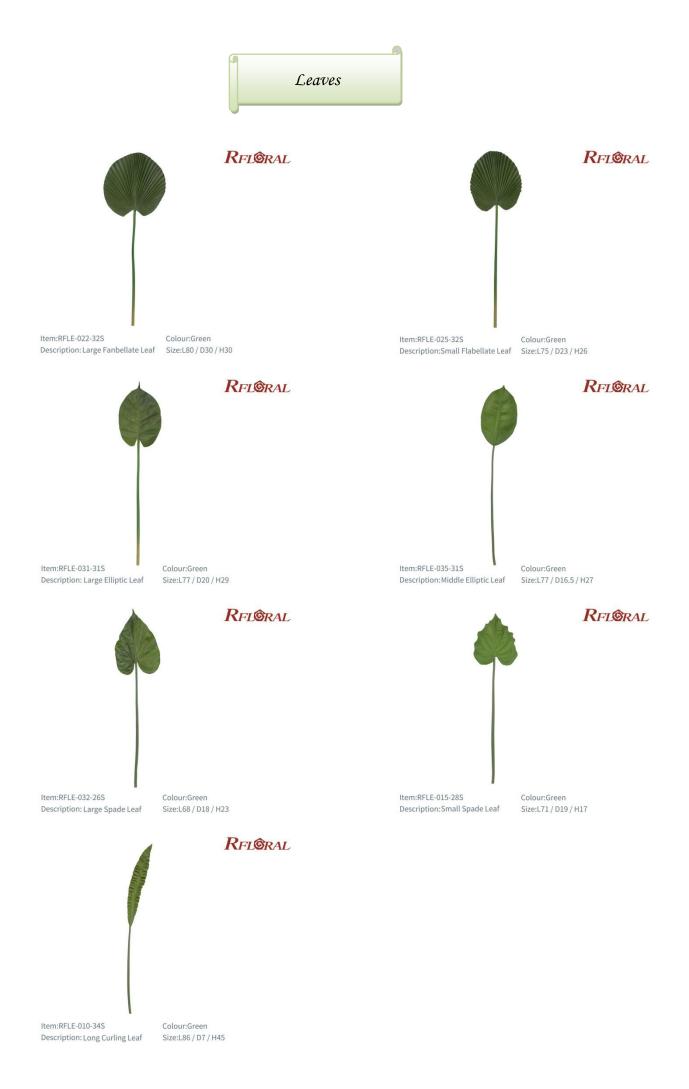

5

Size:L35 / D12.5 / H12.5







RFLORAL

Colour: Purple

Size:L30 / D7 / H7

Colour:Red

Colour:White

Size:L30 / D7 / H7

**R**FL**©**RAL

**R**FL**©**RAL



Item:RF05-003PO Description: Wall -Hanging 2pcs Mini Poppy Size:L30 / D7 / H7



Item:RF05-005ML Description: Wall- Hanging 2pcs Mini Lily



Item:RF05-007GL Description: Wall- Hanging Gladiolus

Colour:White Size:L30 / D7 / H7



Item:RF05-002A Description:Wall- Hanging 2 pcs Anthurium Size:L30 / D7 / H7

Colour:Red

RFLORAL

**R**FL**©**RAL



Item:RF05-004RT Description: Wall- Hanging 1pc Round Tulip Size: L30 / D7 / H7

Colour:Green



Colour:White







RFLORAL

Item:RF05-008BF

Description: Wall- Hanging 1pc Water lily Bud 1pc Mini Gerbera



Item:RF05-006MG Description:Wall- Hanging 2pcs Mini Gerbera Size:L30 / D7 / H7





Package

Normal Packing:

Inner Box Measurement: 96\*20\*10cm

| 4 BOX/CTN  | Carton Measurement: 98*22*43.5cm |
|------------|----------------------------------|
| 6 BOX/CTN  | Carton Measurement: 98*42*34cm   |
| 8 BOX/CTN  | Carton Measurement: 98*42*43.5cm |
| 12 BOX/CTN | Carton Measurement: 98*42*66cm   |



MailBox:



Color

Natural vivid optional



Mixed together ingenuity, wisdom and technology The perfect presentation of "Beauty" in vision and sense Pay for "the Beauty never fall" bring peace ,happiness and joy to people all over the world.