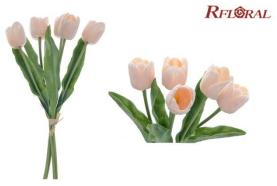

Single Stem

**R**FI ORAL

Colour:White Description: Egg Tulip Single Stem

Size:L51 / D5 / H5

Colour:Purple Size:L51 / D5 / H5

Item:RFTU-060-20S

Item:RFTU-068-20S Colour:White Description:Beauty Tulip Single Stem Size:L51 / D5 / H6

Item:RFTU-068-20S Colour:Red Description:Beauty Tulip Single Stem Size:L51 / D5 / H6

Colour:Tiffany Item:RFTU-068-20S Description: Beauty Tulip Single Stem Size: L51 / D5 / H6

Item:RFTU-077-20S Description: Parrot Tulip Single Stem

Colour:Light Purple Size:L51 / D6 / H7

Item:RFTU-068-20S Colour:Light Yellow Description: Beauty Tulip Single Stem Size:L51 / D5 / H6

Item:RFTU-068-20S Description:Beauty Tulip Single Stem Size:L51 / D5 / H6