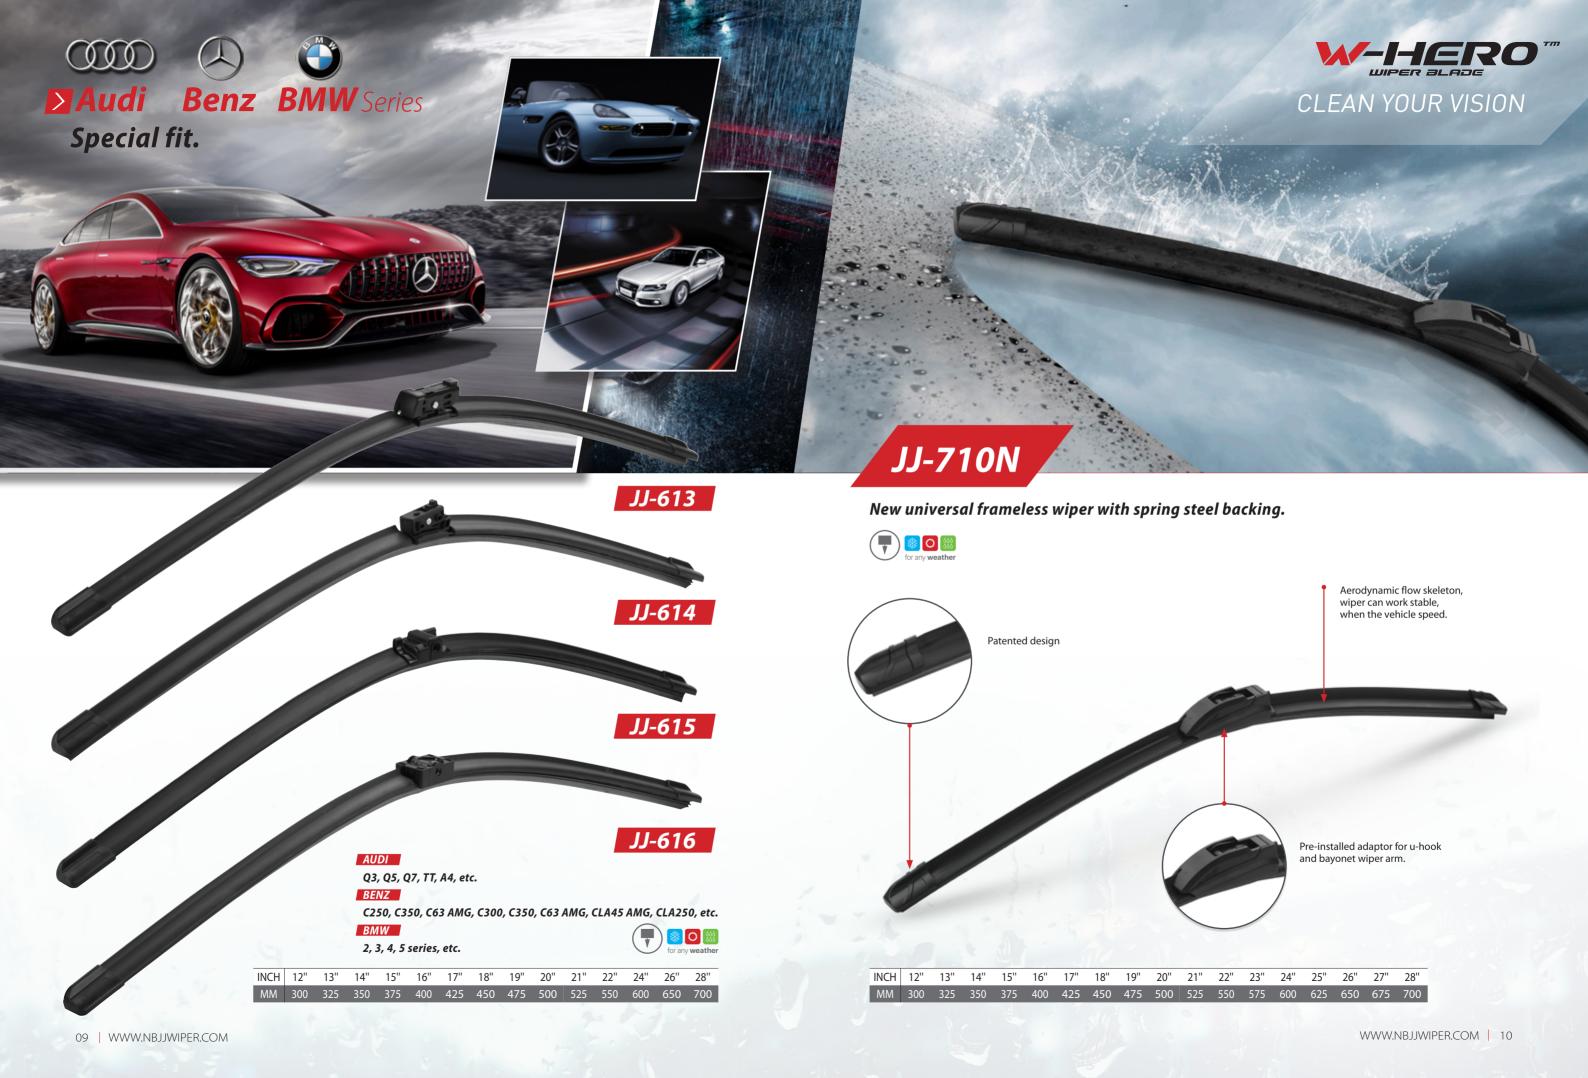

New universal hybrid wiper with stainless steel backing, A grade teflon rubber.

New multi-functional wiper with stainless steel backing, A grade teflon rubber.

New universal frameless wiper with spring steel backing.

New universal frameless wiper with spring steel backing.

|                | -  |             |      |               |   |          |   |
|----------------|----|-------------|------|---------------|---|----------|---|
| Α              |    | 1           |      | B1            | 4 |          |   |
| wiper arm      |    |             |      | wiper arm     |   |          |   |
| 8.7x7mm 9x11mm |    | ②<br>3      | 3    | 15mm          | 0 | 2        |   |
| 7.2x2.6mm      | D  | 2           |      |               |   |          |   |
| Pa             | M  |             |      | DO            |   |          |   |
| B2             |    | C. (2-3)    |      | B3            |   |          |   |
| wiper arm      |    |             |      | wiper arm     |   |          |   |
| 19mm           | D  | 2           | 3    | 9x4mm         | 0 | 2        |   |
| 16mm           | DS | 2           | 3    |               |   |          |   |
| B4             |    |             |      | B5            | 4 |          |   |
| wiper arm      |    |             |      | wiper arm     |   | 20.50    |   |
| 16mm           | 1) | 2           |      | 15mm          | 0 | 2        |   |
| B6             | 4  | 1           |      | B7            | • |          |   |
| wiper arm      |    |             |      | wiper arm     |   |          |   |
|                | D  | 2           |      | 17mm          | 0 | 2        |   |
| B8             | •  | 1           |      | C             | 4 |          |   |
| wiper arm      |    | Orac saus e | - 11 | wiper arm     |   |          |   |
| 18mm           |    | 2           | 3    | 5x17mm 5x22mm |   | 2        |   |
| D              | 4  | 1           |      | E             | 4 |          |   |
| wiper arm      |    |             |      | wiper arm     | 8 |          |   |
| $\overline{}$  | 1) | 2           | 3    | 15mm          | 0 | 2, 1     | 3 |
| 6.3mm 6mm      | D  | 2 , 2       | 3    |               |   |          |   |
| F              |    |             |      | G             | 4 | The same | 1 |
| wiper arm      |    |             |      | wiper arm     |   |          |   |
| 6mm            | 0  | 2           |      | 13mm          | 0 | 2        | 3 |