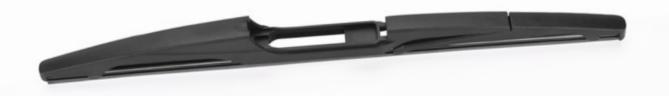

## **≥** JJ-607

Rear wiper, multi-functional frame wiper blade.

Premiun metal wiper, 1.2mm thick all-steel frame with stainless steel.

INCH 12" 14" 15" 16" 17" 18" 19" 20" 21" 22" 24" 26" 28" MM 300 350 375 400 425 450 475 500 525 550 600 650 700