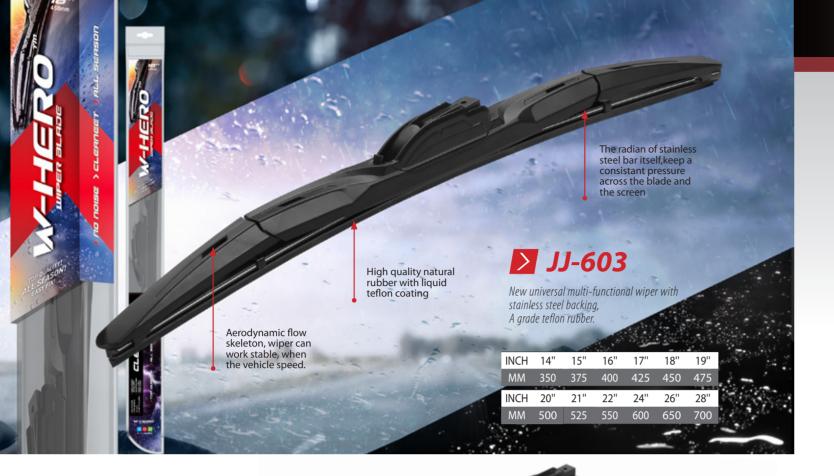

New universal hybrid wiper with stainless steel backing, A grade teflon rubber.

New multi-functional wiper with stainless steel backing, A grade teflon rubber.

New universal frameless wiper with spring steel backing.