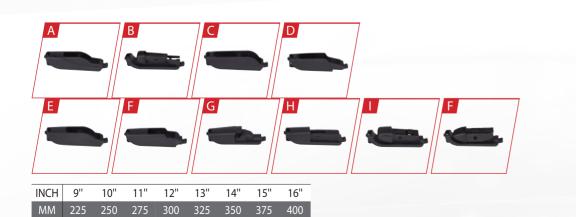

New universal hybrid wiper with stainless steel backing, A grade teflon rubber.

New multi-functional wiper with stainless steel backing, A grade teflon rubber.

New universal frameless wiper with spring steel backing.

New universal frameless wiper with spring steel backing.

|                | -  |             |      |               |   |          |   |
|----------------|----|-------------|------|---------------|---|----------|---|
| Α              |    | 1           |      | B1            | 4 |          |   |
| wiper arm      |    |             |      | wiper arm     |   |          |   |
| 8.7x7mm 9x11mm |    | ②<br>3      | 3    | 15mm          | 0 | 2        |   |
| 7.2x2.6mm      | D  | 2           |      |               |   |          |   |
| Pa             | M  |             |      | DO            |   |          |   |
| B2             |    | C. (2-3)    |      | B3            |   |          |   |
| wiper arm      |    |             |      | wiper arm     |   |          |   |
| 19mm           | D  | 2           | 3    | 9x4mm         | 0 | 2        |   |
| 16mm           | DS | 2           | 3    |               |   |          |   |
| B4             |    |             |      | B5            | 4 |          |   |
| wiper arm      |    |             |      | wiper arm     |   | 20.50    |   |
| 16mm           | 1) | 2           |      | 15mm          | 0 | 2        |   |
| B6             | 4  | 1           |      | B7            | • |          |   |
| wiper arm      |    |             |      | wiper arm     |   |          |   |
|                | D  | 2           |      | 17mm          | 0 | 2        |   |
| B8             | •  | 1           |      | C             | 4 |          |   |
| wiper arm      |    | Orac saus e | - 11 | wiper arm     |   |          |   |
| 18mm           |    | 2           | 3    | 5x17mm 5x22mm |   | 2        |   |
| D              | 4  | 1           |      | E             | 4 |          |   |
| wiper arm      |    |             |      | wiper arm     | 8 |          |   |
| $\overline{}$  | 1) | 2           | 3    | 15mm          | 0 | 2, 1     | 3 |
| 6.3mm 6mm      | D  | 2 , 2       | 3    |               |   |          |   |
| F              |    |             |      | G             | 4 | The same | 1 |
| wiper arm      |    |             |      | wiper arm     |   |          |   |
| 6mm            | 0  | 2           |      | 13mm          | 0 | 2        | 3 |

03 | WWW.NBJJWIPER.COM | 04

Rear wiper, mult-fnctional frameless wiper blade.

| INCH | 10" | 11" | 12" | 13" | 14" | 16" |
|------|-----|-----|-----|-----|-----|-----|
| MM   | 250 | 275 | 300 | 325 | 350 | 400 |