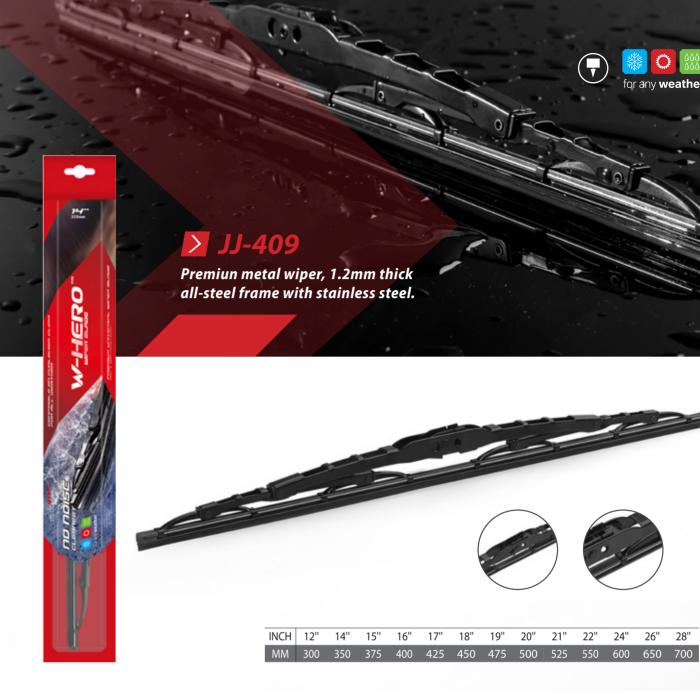

## **≥** JJ-607

Rear wiper, multi-functional frame wiper blade.

Premiun metal wiper, 1.2mm thick all-steel frame with stainless steel.

INCH 12" 14" 15" 16" 17" 18" 19" 20" 21" 22" 24" 26" 28" MM 300 350 375 400 425 450 475 500 525 550 600 650 700