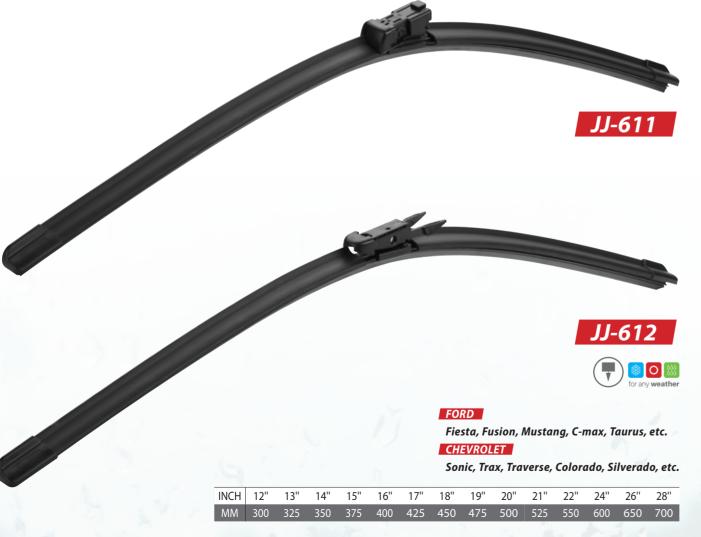

| D  | 2 , 2       | 3    |               |   |          |   |
| F              |    |             |      | G             | 4 | The same | 1 |
| wiper arm      |    |             |      | wiper arm     |   |          |   |
| 6mm            | 0  | 2           |      | 13mm          | 0 | 2        | 3 |

03 | WWW.NBJJWIPER.COM | 04



Rear wiper, mult-fnctional frameless wiper blade.







| INCH | 10" | 11" | 12" | 13" | 14" | 16" |
|------|-----|-----|-----|-----|-----|-----|
| MM   | 250 | 275 | 300 | 325 | 350 | 400 |

## **≥** JJ-607

Rear wiper, multi-functional frame wiper blade.













Premiun metal wiper, 1.2mm thick all-steel frame with stainless steel.



INCH 12" 14" 15" 16" 17" 18" 19" 20" 21" 22" 24" 26" 28" MM 300 350 375 400 425 450 475 500 525 550 600 650 700