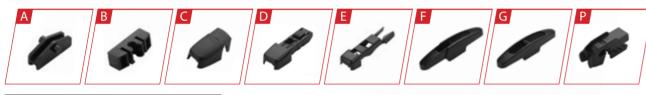

New universal frameless wiper with spring steel backing.

|                | -  |             |      |               |   |          |   |
|----------------|----|-------------|------|---------------|---|----------|---|
| Α              |    | 1           |      | B1            | 4 |          |   |
| wiper arm      |    |             |      | wiper arm     |   |          |   |
| 8.7x7mm 9x11mm |    | ②<br>3      | 3    | 15mm          | 0 | 2        |   |
| 7.2x2.6mm      | D  | 2           |      |               |   |          |   |
| Pa             | M  |             |      | DO            |   |          |   |
| B2             |    | C. (2-3)    |      | B3            |   |          |   |
| wiper arm      |    |             |      | wiper arm     |   |          |   |
| 19mm           | D  | 2           | 3    | 9x4mm         | 0 | 2        |   |
| 16mm           | DS | 2           | 3    |               |   |          |   |
| B4             |    |             |      | B5            | 4 |          |   |
| wiper arm      |    |             |      | wiper arm     |   | 20.50    |   |
| 16mm           | 1) | 2           |      | 15mm          | 0 | 2        |   |
| B6             | 4  | 1           |      | B7            | • |          |   |
| wiper arm      |    |             |      | wiper arm     |   |          |   |
|                | D  | 2           |      | 17mm          | 0 | 2        |   |
| B8             | •  | 1           |      | C             | 4 |          |   |
| wiper arm      |    | Orac saus e | - 11 | wiper arm     |   |          |   |
| 18mm           |    | 2           | 3    | 5x17mm 5x22mm |   | 2        |   |
| D              | 4  | 1           |      | E             | 4 |          |   |
| wiper arm      |    |             |      | wiper arm     | 8 |          |   |
| $\overline{}$  | 1) | 2           | 3    | 15mm          | 0 | 2, 1     | 3 |
| 6.3mm 6mm      | D  | 2 , 2       | 3    |               |   |          |   |
| F              |    |             |      | G             | 4 | The same | 1 |
| wiper arm      |    |             |      | wiper arm     |   |          |   |
| 6mm            | 0  | 2           |      | 13mm          | 0 | 2        | 3 |