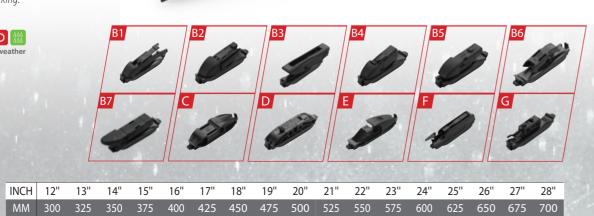

New universal frameless wiper with spring steel backing.

|                | -  |             |      |               |   |          |   |
|----------------|----|-------------|------|---------------|---|----------|---|
| Α              |    | 1           |      | B1            | 4 |          |   |
| wiper arm      |    |             |      | wiper arm     |   |          |   |
| 8.7x7mm 9x11mm |    | ②<br>3      | 3    | 15mm          | 0 | 2        |   |
| 7.2x2.6mm      | D  | 2           |      |               |   |          |   |
| Pa             | M  |             |      | DO            |   |          |   |
| B2             |    | C. (2-3)    |      | B3            |   |          |   |
| wiper arm      |    |             |      | wiper arm     |   |          |   |
| 19mm           | D  | 2           | 3    | 9x4mm         | 0 | 2        |   |
| 16mm           | DS | 2           | 3    |               |   |          |   |
| B4             |    |             |      | B5            | 4 |          |   |
| wiper arm      |    |             |      | wiper arm     |   | 20.50    |   |
| 16mm           | 1) | 2           |      | 15mm          | 0 | 2        |   |
| B6             | 4  | 1           |      | B7            | • |          |   |
| wiper arm      |    |             |      | wiper arm     |   |          |   |
|                | D  | 2           |      | 17mm          | 0 | 2        |   |
| B8             | •  | 1           |      | C             | 4 |          |   |
| wiper arm      |    | Orac saus e | - 11 | wiper arm     |   |          |   |
| 18mm           |    | 2           | 3    | 5x17mm 5x22mm |   | 2        |   |
| D              | 4  | 1           |      | E             | 4 |          |   |
| wiper arm      |    |             |      | wiper arm     | 8 |          |   |
| $\overline{}$  | 1) | 2           | 3    | 15mm          | 0 | 2, 1     | 3 |
| 6.3mm 6mm      | D  | 2 , 2       | 3    |               |   |          |   |
| F              |    |             |      | G             | 4 | The same | 1 |
| wiper arm      |    |             |      | wiper arm     |   |          |   |
| 6mm            | 0  | 2           |      | 13mm          | 0 | 2        | 3 |