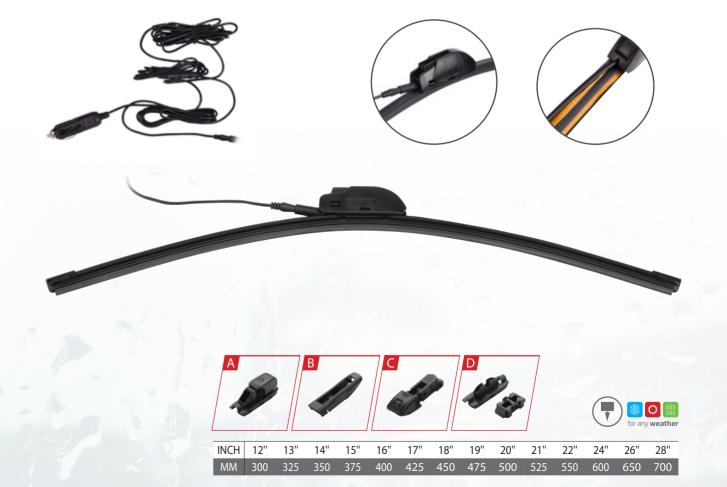

New universal hybrid wiper with stainless steel backing, A grade teflon rubber.

New multi-functional wiper with stainless steel backing, A grade teflon rubber.

New universal frameless wiper with spring steel backing.

New universal frameless wiper with spring steel backing.

|                | -  |             |      |               |   |          |   |
|----------------|----|-------------|------|---------------|---|----------|---|
| Α              |    | 1           |      | B1            | 4 |          |   |
| wiper arm      |    |             |      | wiper arm     |   |          |   |
| 8.7x7mm 9x11mm |    | ②<br>3      | 3    | 15mm          | 0 | 2        |   |
| 7.2x2.6mm      | D  | 2           |      |               |   |          |   |
| Pa             | M  |             |      | DO            |   |          |   |
| B2             |    | C. (2-3)    |      | B3            |   |          |   |
| wiper arm      |    |             |      | wiper arm     |   |          |   |
| 19mm           | D  | 2           | 3    | 9x4mm         | 0 | 2        |   |
| 16mm           | DS | 2           | 3    |               |   |          |   |
| B4             |    |             |      | B5            | 4 |          |   |
| wiper arm      |    |             |      | wiper arm     |   | 20.50    |   |
| 16mm           | 1) | 2           |      | 15mm          | 0 | 2        |   |
| B6             | 4  | 1           |      | B7            | • |          |   |
| wiper arm      |    |             |      | wiper arm     |   |          |   |
|                | D  | 2           |      | 17mm          | 0 | 2        |   |
| B8             | •  | 1           |      | C             | 4 |          |   |
| wiper arm      |    | Orac saus e | - 11 | wiper arm     |   |          |   |
| 18mm           |    | 2           | 3    | 5x17mm 5x22mm |   | 2        |   |
| D              | 4  | 1           |      | E             | 4 |          |   |
| wiper arm      |    |             |      | wiper arm     | 8 |          |   |
| $\overline{}$  | 1) | 2           | 3    | 15mm          | 0 | 2, 1     | 3 |
| 6.3mm 6mm      | D  | 2 , 2       | 3    |               |   |          |   |
| F              |    |             |      | G             | 4 | The same | 1 |
| wiper arm      |    |             |      | wiper arm     |   |          |   |
| 6mm            | 0  | 2           |      | 13mm          | 0 | 2        | 3 |

03 | WWW.NBJJWIPER.COM | 04

Rear wiper, mult-fnctional frameless wiper blade.

| INCH | 10" | 11" | 12" | 13" | 14" | 16" |
|------|-----|-----|-----|-----|-----|-----|
| MM   | 250 | 275 | 300 | 325 | 350 | 400 |