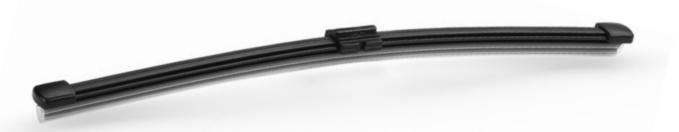

New universal hybrid wiper with stainless steel backing, A grade teflon rubber.

New multi-functional wiper with stainless steel backing, A grade teflon rubber.

New universal frameless wiper with spring steel backing.

03 | WWW.NBJJWIPER.COM | 04

Rear wiper, mult-fnctional frameless wiper blade.

| INCH | 10" | 11" | 12" | 13" | 14" | 16" |
|------|-----|-----|-----|-----|-----|-----|
| MM   | 250 | 275 | 300 | 325 | 350 | 400 |