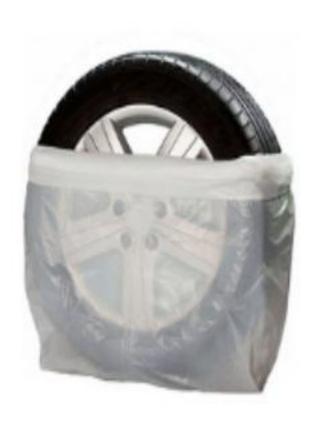

### Plastic tire cover

Material: HDPE/LDPE Thcikness: 22-40mic

**Specification: 760\*1100mm M100/850\*1150mm** 

M100/950\*1250mm M100

Color: transparent/milkywhite/can print logo Packing: 100pcs/box,4boxes/Carton,200pcs/roll

Note: Can be customized according to customer's requirement.

**Advantages:** 

Keep the tire clean, it has dotted line and easy to use. It can protect the tire and the rim when repairing the car.

**Environmental and economical.** 

**Application:** 

Widely used in large auto dealerships,4S Shops, auto detailing centers, auto repair shops,etc