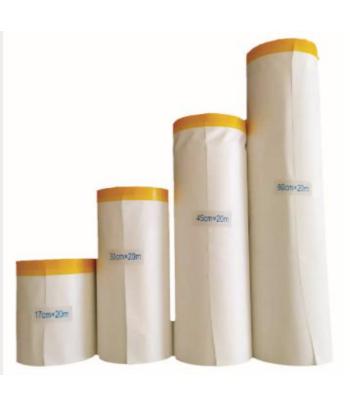

## Masking Magnetic Paper

**Material: 41g magnetic paper** 

Specification: (30cm-90cm)\*200m

Color: white

**Packing: 1roll/bag** 

**Feature:** 

Strong tearing resistance, environmental, nontoxic and odorless. It can prevent paint penetration, corrosion and other contamination, high-efficiency work, save labor cost&time to do paint protection work. Used for preventing the large area painting and different paint in nature.

Application: Widely used in prevent the paint from the car, the ship, the train, the furniture and other products, it is also used in indoor and outdoor decorating.