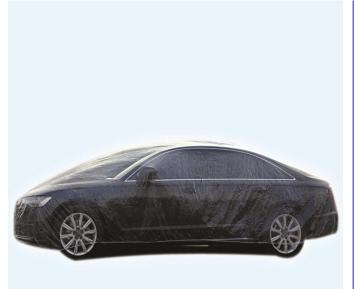

### Plastic car cover

Material: HDPE/LDPE

Thickness: 30 µ

Specification:

3.5M\*6M/3.8M\*6.6M/4.8M\*7.5M

Color: Transparent

Packing: 20pcs/Carton

### Plastic car cover

### **Advantages:**

After painting, the car cover can effectively protect the car surface from polluting. The elastic can fix the cover on car better, very convenient and easy to use .It is also dustproof and rainproof, can be reused, environmental and economical.

### **Application:**

Widely used in large auto dealerships, 4S Shops, auto detailing centers, auto repair shops, etc.