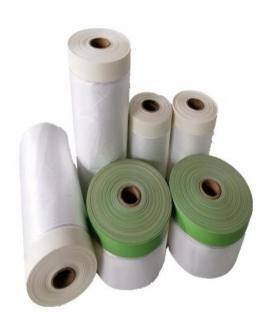

## Masking kraft paper

Material: 36g Kraft paper

Specification: (30cm-90cm)\*200m

Color: Brown

Packing: 1roll/bag

Advantage:

Feature:

Strong tearing resistance, environmental, nontoxic and odorless.It can prevent paint penetration, corrosion and other contamination, high-efficiency work, save labor cost&time to do paint protection work. Used for protecting large area while painting and prevent different paint in nature.

Application: Widely used in preventing the paint from the car, the ship, the train, the furniture and other products, it is also used in indoor and outdoor decoration.