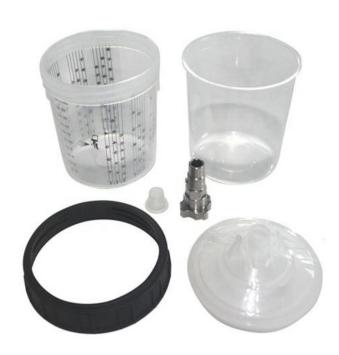

### Spray Mixing cup

**Material: PP** 

Specification: inner cup 400ml/650ml/850ml,outer cup

650ml/850ml

**Color: Transparent** 

Packing: Inner cups:50inner cups

+50Lids+20plugs/carton

**Outer cups:50outer cups+50black** 

collar/carton.

**Note: Can be according to customer's requirement.** 

Feature: Fits to the spray guns, reusable and easy

replacement, high-efficiency work, economical with the

inner cup .

Including: Outer cup、inner cup、lid and plug.

Application: Car body painting and refinishing, can be

used together with the spray guns.