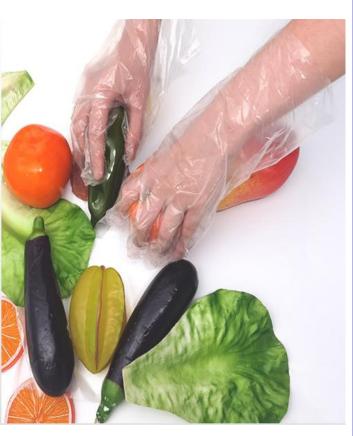

### PE gloves

Material: HDPE/LDPE

Specification: 0.4g/0.5g/0.6g/0.7g/0.8g/0.9g/1g

/1.1g/1.2g/pc

**Color: Transparent** 

Packing: 100pcs/bag,100bags/Carton

Advantage: Protect our hands and also keep our

hands clean while aviod polluting the food.easy

to use, environmental and economical.

Application: Widely used in household

cleaning, gardening, food, hair dyeing,

nursing ,washing, dining and so on.