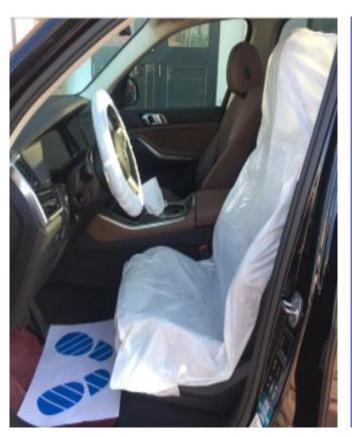

## Car cleaning kit 5 in 1

#### Including:

- 1.Plastic seat
   cover1300mm\*800mm13g/18g/20g
- 2.Plastic steering wheel cover600mm\*100mm
  \*0.02mm
- 3.Plastic gear shift cover 14cm\*16cm\*0.02mm
- 4.Plastic hand brake cover 14cm\*16cm\*0.02mm
- 5.Paper floor mat 38cm\*50cm 80g/m²paper, print "feet"

### **Usage:**

Protect the car steering wheel, car seat, hand brake, gear shift and car floor from contamination. Keep the car interior cean. 5 pieces/pack, easy to use, environmental and economical.

### **Application:**

Widely used in large auto dealerships, 4S Shops, auto detailing centers, auto repair shops, etc.