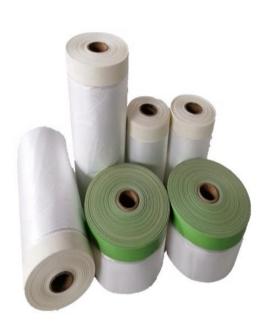

### Pre-taped masking kraft paper

Material: 35g/36g kraft

Specification: 150mm\*20m/200mm\*20m

/300mm\*20m /450mm\*20m /550mm\*20m

**Color: Brown** 

Packing: can be customized according to customer's

requirement.

**Advantage:** 

Strong tearing resistance, environmental, nontoxic and odorless. It can prevent paint penetration, corrosion and other contamination, save more time and labor cost.

Application: Widely used in automotive industry such as large auto dealerships, 4S Shops, auto detailing centers, auto repair shops, etc. and also for the shipbuilding industry, indoor or outdoor decoration.

### Pre-taped Masking Magnetic Paper

Material: 41g magnetic paper

Specification: 150mm\*20m/200mm\*20m

/300mm\*20m /450mm\*20m /550mm\*20m

Color: white

Packing: Can be according to customer's requirement.

Advantage:

Strong tearing resistance, environmental, nontoxic and odorless. It can prevent paint penetration, corrosion and other contamination, high-efficiency work.

Application: Masking non-painted area painting. Widely used in automotive industry, the shipbuilding

## Masking Magnetic Paper

**Material: 41g magnetic paper** 

Specification: (30cm-90cm)\*200m

Color: white

**Packing: 1roll/bag** 

**Feature:** 

Strong tearing resistance, environmental, nontoxic and odorless. It can prevent paint penetration, corrosion and other contamination, high-efficiency work, save labor cost&time to do paint protection work. Used for preventing the large area painting and different paint in nature.

## Masking kraft paper

Material: 36g Kraft paper

Specification: (30cm-90cm)\*200m

Color: Brown

Packing: 1roll/bag

Advantage:

Feature:

Strong tearing resistance, environmental, nontoxic and odorless.It can prevent paint penetration, corrosion and other contamination, high-efficiency work, save labor cost&time to do paint protection work. Used for protecting large area while painting and prevent different paint in nature.