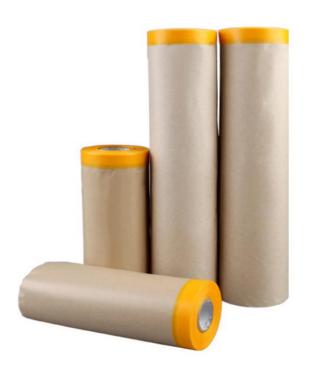

### Pre-taped masking kraft paper

Material: 35g/36g kraft

Specification: 150mm\*20m/200mm\*20m

/300mm\*20m /450mm\*20m /550mm\*20m

**Color: Brown** 

Packing: can be customized according to customer's

requirement.

**Advantage:** 

Strong tearing resistance, environmental, nontoxic and odorless. It can prevent paint penetration, corrosion and other contamination, save more time and labor cost.

Application: Widely used in automotive industry such as large auto dealerships, 4S Shops, auto detailing centers, auto repair shops, etc. and also for the shipbuilding industry, indoor or outdoor decoration.