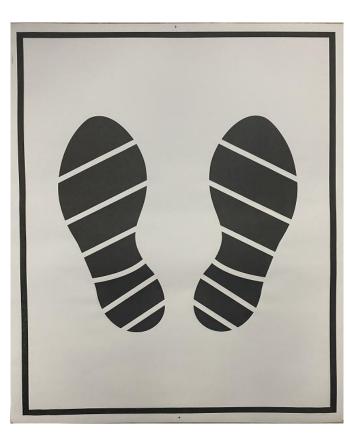

## Kraft paper foot mat

Material: Kraft paper100g/m² + film 15g/m² / Kraft paper 80g/m² + film 13g/m² Kraft paper60g/m² + film 10g/m²

Specification:530\*420mm/380\*500mm

Color: White

Packing:1000pcs/Carton/3000pcs/Car

ton

Note: Can be customized according to customer's requirement.

#### Usage:

Protect the car floor from contamination, keep the car floor clean, easy to use, environmental and economical. Its back has antiskid function, can prevent the water, oil, dust and moisture.