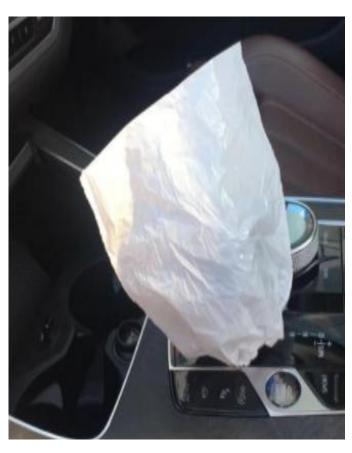

#### Including:

- 1.Plastic seat
   cover1300mm\*800mm13g/18g/20g
- 2.Plastic steering wheel cover600mm\*100mm
  \*0.02mm
- 3.Plastic gear shift cover 14cm\*16cm\*0.02mm
- 4.Plastic hand brake cover 14cm\*16cm\*0.02mm
- 5.Paper floor mat 38cm\*50cm 80g/m²paper, print "feet"

### **Usage:**

Protect the car steering wheel, car seat, hand brake, gear shift and car floor from contamination. Keep the car interior cean. 5 pieces/pack, easy to use, environmental and economical.