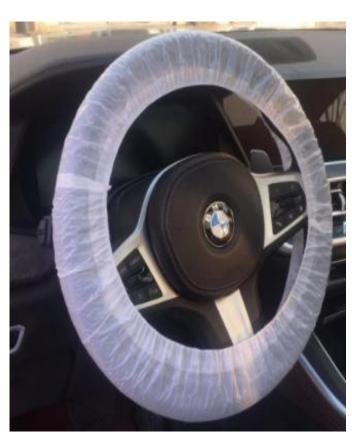

## Plastic steering wheel cover

**Material: LDPE** 

Thickness: 0.02mm/0.03mm

Specification: 600mm\*100mm

Color: Milkywhite, transparent/can print customer's logo

Packing: 250pcs/box, 8boxes/Carton/250pcs/box, 2boxes/Carton.

Usage:

Protect the car steering wheel from polluting, keep the car steering wheel clean, easy to use, environmental and economical. Elastic could fix the cover on car better .prevent the oil, dust and moisture Application:

Widely used in large auto dealerships,4S Shops, auto detailing centers, auto repair shops,etc.