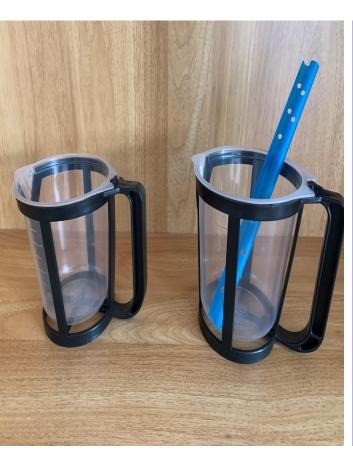

### Plastic paint mixing cups

Material: PP

Specification: 400ml/600ml/1000ml

**Color: Transparent** 

Packing: 400ml:50 inner cups/bag 2bags/boxes , 10boxes/Carton

600ml: 50inner cups/bag 4bags/box, 6boxes/Carton

1000ml: 100inner cups/bags 2bags/box, 10boxes/carton

Note:Cup holder and plastic paint stirrer can according to

customer's requirement.

Advantage: Transparent cup body with accurate calibration and

ratio, the cups can be used together with the cup holder.

Application: Used for car painting, mixing the paint.