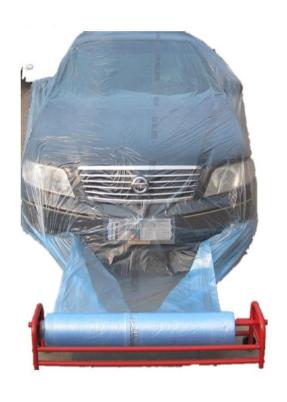

### Plastic car cover

Material: HDPE/LDPE

Thickness: 30 µ

Specification:

3.5M\*6M/3.8M\*6.6M/4.8M\*7.5M

Color: Transparent

Packing: 20pcs/Carton

### **Advantages:**

After painting, the car cover can effectively protect the car surface from polluting. The elastic can fix the cover on car better, very convenient and easy to use .It is also dustproof and rainproof, can be reused, environmental and economical.

### **Application:**

Widely used in large auto dealerships, 4S Shops, auto detailing centers, auto repair shops, etc.