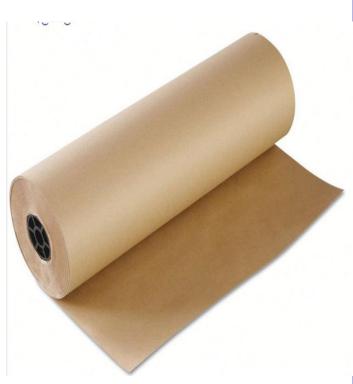

### Pre-taped masking kraft paper

Material: 35g/36g kraft

Specification: 150mm\*20m/200mm\*20m

/300mm\*20m /450mm\*20m /550mm\*20m

**Color: Brown** 

Packing: can be customized according to customer's

requirement.

**Advantage:** 

Strong tearing resistance, environmental, nontoxic and odorless. It can prevent paint penetration, corrosion and other contamination, save more time and labor cost.

Application: Widely used in automotive industry such as large auto dealerships, 4S Shops, auto detailing centers, auto repair shops, etc. and also for the shipbuilding industry, indoor or outdoor decoration.