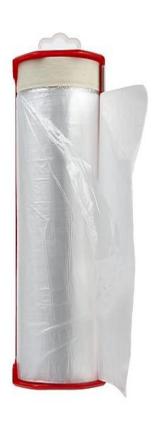

### Pre-taped masking kraft paper

Material: 35g/36g kraft

Specification: 150mm\*20m/200mm\*20m

/300mm\*20m /450mm\*20m /550mm\*20m

**Color: Brown** 

Packing: can be customized according to customer's

requirement.

**Advantage:** 

Strong tearing resistance, environmental, nontoxic and odorless. It can prevent paint penetration, corrosion and other contamination, save more time and labor cost.

Application: Widely used in automotive industry such as large auto dealerships, 4S Shops, auto detailing centers, auto repair shops, etc. and also for the shipbuilding industry, indoor or outdoor decoration.