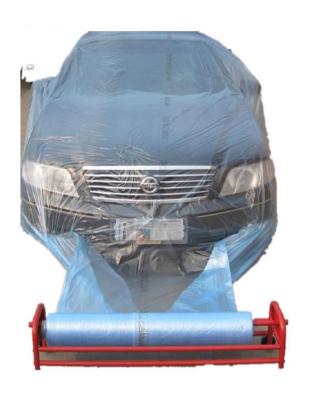

### Plastic car cover

Material: HDPE/LDPE

Thickness: 30 µ

Specification:

3.5M\*6M/3.8M\*6.6M/4.8M\*7.5M

Color: Transparent

Packing: 20pcs/Carton

### **Advantages:**

After painting, the car cover can effectively protect the car surface from polluting. The elastic can fix the cover on car better, very convenient and easy to use .It is also dustproof and rainproof, can be reused, environmental and economical.

### **Application:**

Widely used in large auto dealerships, 4S Shops, auto detailing centers, auto repair shops, etc.