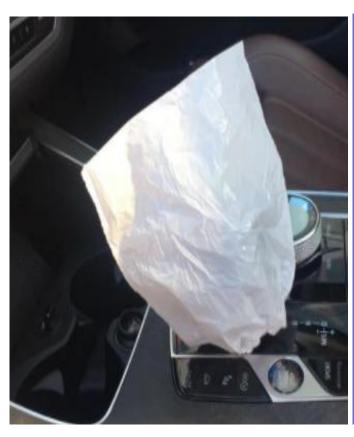

#### Including:

- 1.Plastic seat
   cover1300mm\*800mm13g/18g/20g
- 2.Plastic steering wheel cover600mm\*100mm
  \*0.02mm
- 3.Plastic gear shift cover 14cm\*16cm\*0.02mm
- 4.Plastic hand brake cover 14cm\*16cm\*0.02mm
- 5.Paper floor mat 38cm\*50cm 80g/m²paper, print "feet"

### **Usage:**

Protect the car steering wheel, car seat, hand brake, gear shift and car floor from contamination. Keep the car interior cean. 5 pieces/pack, easy to use, environmental and economical.