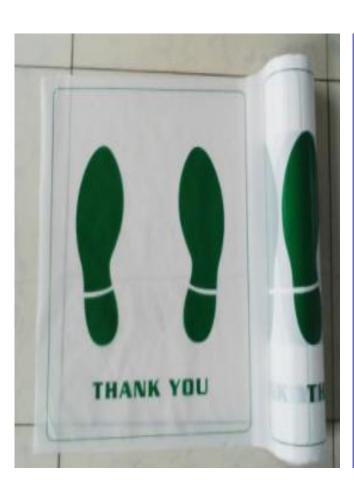

## Kraft paper foot mat

Material: Kraft paper100g/m² + film 15g/m² / Kraft paper 80g/m² + film 13g/m² Kraft paper60g/m² + film 10g/m²

Specification:530\*420mm/380\*500mm

Color: White

Packing:1000pcs/Carton/3000pcs/Car

ton

Note: Can be customized according to customer's requirement.

## Kraft paper foot mat

#### Usage:

Protect the car floor from contamination, keep the car floor clean, easy to use, environmental and economical. Its back has antiskid function, can prevent the water, oil, dust and moisture.

### Application:

Widely used in large auto dealerships, 4S Shops, auto detailing centers, auto repair shops, etc.