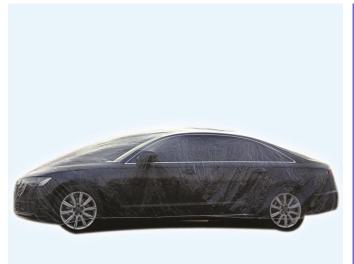

### Plastic car cover

Material: HDPE/LDPE

Thickness: 30 µ

Specification:

3.5M\*6M/3.8M\*6.6M/4.8M\*7.5M

Color: Transparent

Packing: 20pcs/Carton

### Plastic car cover

### **Advantages:**

After painting, the car cover can effectively protect the car surface from polluting. The elastic can fix the cover on car better, very convenient and easy to use .It is also dustproof and rainproof, can be reused, environmental and economical.

### **Application:**

Widely used in large auto dealerships, 4S Shops, auto detailing centers, auto repair shops, etc.