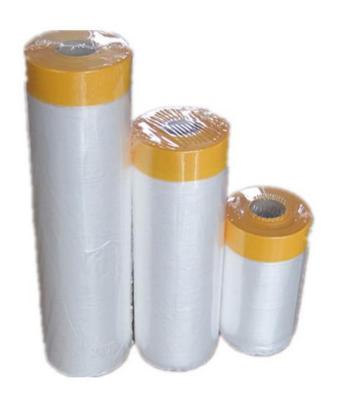

## Cloth taped masking film

**Material: HDPE** 

**Specification:** 

300mm\*25m/550mm\*25m/1100mm\*25m/1400m

m\*25m/1800mm\*25m/2700mm\*25m/3600mm\*2

5m

Color: can be according to customer's

requirement.

Packing: 60rolls/carton/30rolls/carton

**Note:** can be according to customer's

requirement.

## Cloth taped masking film

#### **Advantage:**

The cloth tape has good viscosity, it is waterproof, ultraviolet-proof, and electrostatic. It also can easily cling to the rough surface of the wall, easy to tear, simple operation, save time&labor cost. Application: