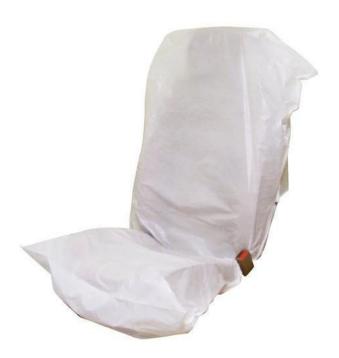

### Plastic car seat cover

**Material: LDPE/HDPE** 

Thickness: 6/10/13/15/18/20µ

Specification: 80cm\*130cm/1460 (1030+430) \*800mm

**Color:** Milkywhite, transparent/can print customer's logo

Packing: 100pcs/200pcs/250pcs/roll/carton

Note: Can be customized according to customer's requirement.

**Usage:** 

Protect the car seat cover from polluting, keep the car seat clean, easy to use, environmental and economical, single pocket/ 2pockets, prevent the oil, dust and moisture.

**Application:** 

Widely used in large auto dealerships, 4S Shops, auto detailing centers, auto repair shops, etc.