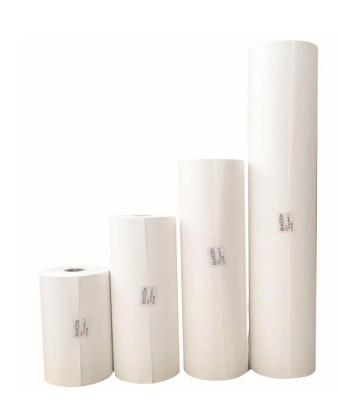

## Cloth taped masking film

**Material: HDPE** 

**Specification:** 

300mm\*25m/550mm\*25m/1100mm\*25m/1400m

m\*25m/1800mm\*25m/2700mm\*25m/3600mm\*2

5m

Color: can be according to customer's

requirement.

Packing: 60rolls/carton/30rolls/carton

**Note:** can be according to customer's

requirement.

## Washi-taped masking film

**Material: HDPE** 

**Specification:** 

300mm\*25m/550mm\*25m/1100mm\*25m/1400m

m\*25m/1800mm\*25m/2700mm\*25m/3600mm\*2

5<sub>m</sub>

**Color:** Can be according to customer's

requirement.

Packing: 60rolls/carton/30rolls/carton

**Note: Can be according to customer's** 

requirement.