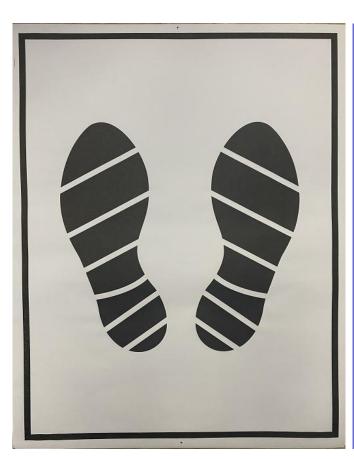

## Kraft paper foot mat

Material: Kraft paper100g/m² + film 15g/m² / Kraft paper 80g/m² + film 13g/m² Kraft paper60g/m² + film 10g/m²

Specification:530\*420mm/380\*500mm

Color: White

Packing:1000pcs/Carton/3000pcs/Car

ton

Note: Can be customized according to customer's requirement.

#### Usage:

Protect the car floor from contamination, keep the car floor clean, easy to use, environmental and economical. Its back has antiskid function, can prevent the water, oil, dust and moisture.