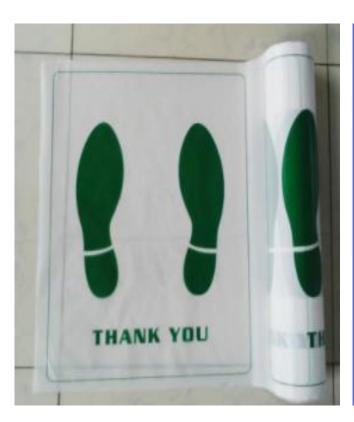

## Kraft paper foot mat

Material: Kraft paper100g/m² + film 15g/m² / Kraft paper 80g/m² + film 13g/m² Kraft paper60g/m² + film 10g/m²

Specification:530\*420mm/380\*500mm

Color: White

Packing:1000pcs/Carton/3000pcs/Car

ton

Note: Can be customized according to customer's requirement.

## Kraft paper foot mat

#### Usage:

Protect the car floor from contamination, keep the car floor clean, easy to use, environmental and economical. Its back has antiskid function, can prevent the water, oil, dust and moisture.

### Application:

Widely used in large auto dealerships, 4S Shops, auto detailing centers, auto repair shops, etc.