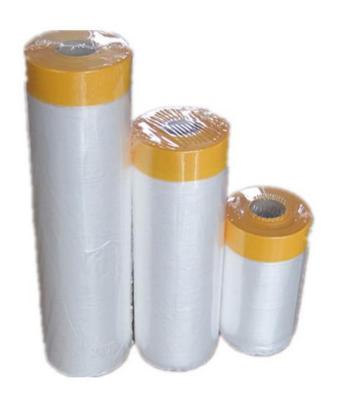

## Washi-taped masking film

**Material: HDPE** 

**Specification:** 

300mm\*25m/550mm\*25m/1100mm\*25m/1400m

m\*25m/1800mm\*25m/2700mm\*25m/3600mm\*2

5<sub>m</sub>

**Color:** Can be according to customer's

requirement.

Packing: 60rolls/carton/30rolls/carton

**Note: Can be according to customer's** 

requirement.

## Washi-taped masking film

#### **Advantage:**

The washi tape is waterproof, ultraviolet-proof and electrostatic, it also has a good adhesion to the bending place and the corner of the surface, can be removed easily without glue left, easy to use and to tear, electrostatic, good adsorption, can emboss the printing on the film.